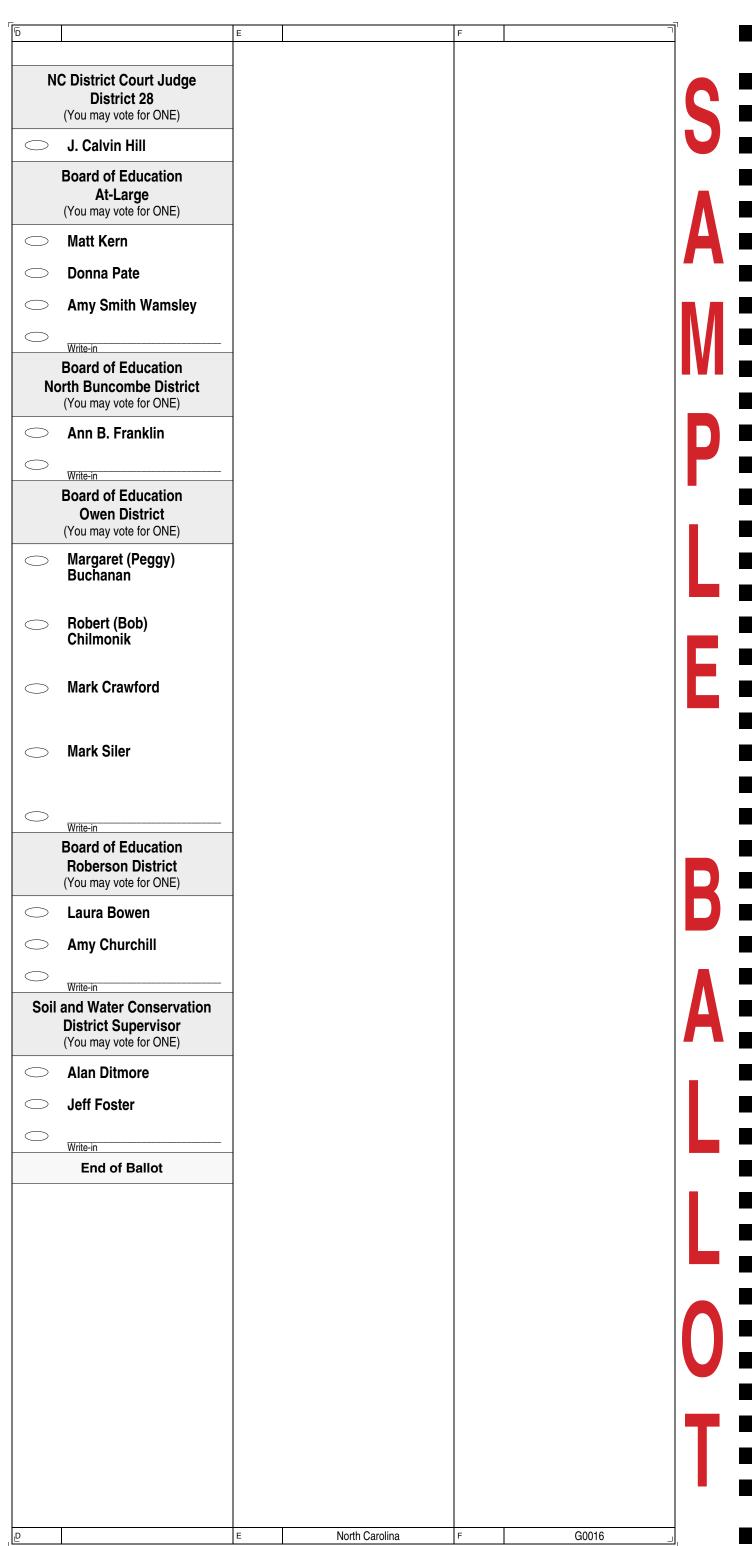

| Ā                                                              |                                                                                                       | В                                                                                                                                                                                    | c                                                                                     |
|----------------------------------------------------------------|-------------------------------------------------------------------------------------------------------|--------------------------------------------------------------------------------------------------------------------------------------------------------------------------------------|---------------------------------------------------------------------------------------|
| Sample Ball<br>Buncombe 8<br>November 8                        | County, North Carolin                                                                                 | a                                                                                                                                                                                    | G016                                                                                  |
| A. With the ma<br>to the left o<br>B. Where auth<br>name on th | arking device provided of<br>f each candidate or sele<br>orized, you may write in<br>e Write-in line. | BALLOT MARKING INSTRUCTIONS or a black ball point pen, completely ection of your choice as shown. n a candidate by filling in the oval ar to this ballot, return it to request a rep | of fill in the oval and writing the                                                   |
| PARTI                                                          | SAN OFFICES                                                                                           | NC Commissioner of Agriculture<br>(You may vote for ONE)                                                                                                                             | Board of Commissioners District 3 (Unexpired term ending 2018) (You may vote for ONE) |
| of the                                                         | and Vice President United States ay vote for ONE)                                                     | Steve Troxler Republican Walter Smith Democrat                                                                                                                                       | Robert Pressley Republican David King Democrat                                        |
|                                                                | ald J. Trump<br>ael R. Pence                                                                          | NC Commissioner of Insurance<br>(You may vote for ONE)                                                                                                                               |                                                                                       |
|                                                                | ry Clinton<br>Kaine<br><sub>Crat</sub>                                                                | Mike Causey Republican Wayne Goodwin Democrat                                                                                                                                        | Patricia (Pat) Cothran Republican Drew Reisinger Democrat                             |
| _                                                              | Johnson<br>am Weld<br><sub>Irian</sub>                                                                | NC Commissioner of Labor<br>(You may vote for ONE)                                                                                                                                   | NONPARTISAN OFFICES                                                                   |
| _                                                              | S Senate<br>ay vote for ONE)                                                                          | Cherie Berry Republican Charles Meeker Democrat                                                                                                                                      | NC Supreme Court Associate Justice (You may vote for ONE)                             |
| Repub                                                          | rah K. Ross                                                                                           | NC Secretary of State (You may vote for ONE)                                                                                                                                         | Michael R. (Mike) Morgan  Robert H. (Bob) Edmunds                                     |
| US House                                                       | Haugh  of Representatives  istrict 11                                                                 | Michael LaPaglia Republican Elaine Marshall Democrat                                                                                                                                 | NC Court of Appeals Judge<br>(You may vote for ONE)                                   |
| Mark<br>Repub                                                  | Meadows lican Bryson                                                                                  | NC Superintendent of Public Instruction (You may vote for ONE)  Mark Johnson                                                                                                         | Phil Berger, Jr. Republican Linda Stephens Democrat                                   |
| Demod                                                          |                                                                                                       | Republican  June Atkinson  Democrat                                                                                                                                                  | NC Court of Appeals Judge (You may vote for ONE)  Hunter Murphy                       |
| Repub                                                          | IcCrory  lican  Cooper                                                                                | NC Treasurer (You may vote for ONE)  Dale R. Folwell                                                                                                                                 | Margaret Eagles Democrat Donald Ray Buie                                              |
| Lon (                                                          | crat Cecil<br>Cecil<br>urian                                                                          | Republican  Dan Blue III  Democrat  NC State Senate                                                                                                                                  | NC Court of Appeals Judge (You may vote for ONE)                                      |
| (You m                                                         | enant Governor ay vote for ONE)  Forest                                                               | District 49 (You may vote for ONE)  Terry Van Duyn Democrat                                                                                                                          | Bob Hunter Republican Abe Jones Democrat                                              |
| C Linda                                                        | a Coleman<br>crat<br>i Cole                                                                           | William Meredith Libertarian  NC House of Representatives                                                                                                                            | NC Court of Appeals Judge (You may vote for ONE)                                      |
| NC Att                                                         | orney General<br>ay vote for ONE)                                                                     | District 116 (You may vote for ONE)  Brian Turner  Democrat                                                                                                                          | Republican Vince Rozier Democrat                                                      |
| Repub                                                          | Stein                                                                                                 | Board of Commissioners<br>Chair<br>(You may vote for ONE)                                                                                                                            | NC Court of Appeals Judge<br>(You may vote for ONE)                                   |
| (You m                                                         | C Auditor<br>ay vote for ONE)                                                                         | Chuck Archerd Republican Brownie Newman Democrat                                                                                                                                     | Valerie Zachary Republican Rickye McKoy-Mitchell Democrat                             |
| Repub                                                          | A. Wood                                                                                               | Board of Commissioners District 3 (You may vote for ONE)                                                                                                                             | NC District Court Judge District 28 (You may vote for ONE)                            |
|                                                                |                                                                                                       | Joe Belcher Republican  Ed Hay Democrat                                                                                                                                              | Continue voting next side                                                             |
| <u>A</u>                                                       |                                                                                                       | B North Carolina VOTE BOTH SIDES                                                                                                                                                     | c G0016                                                                               |