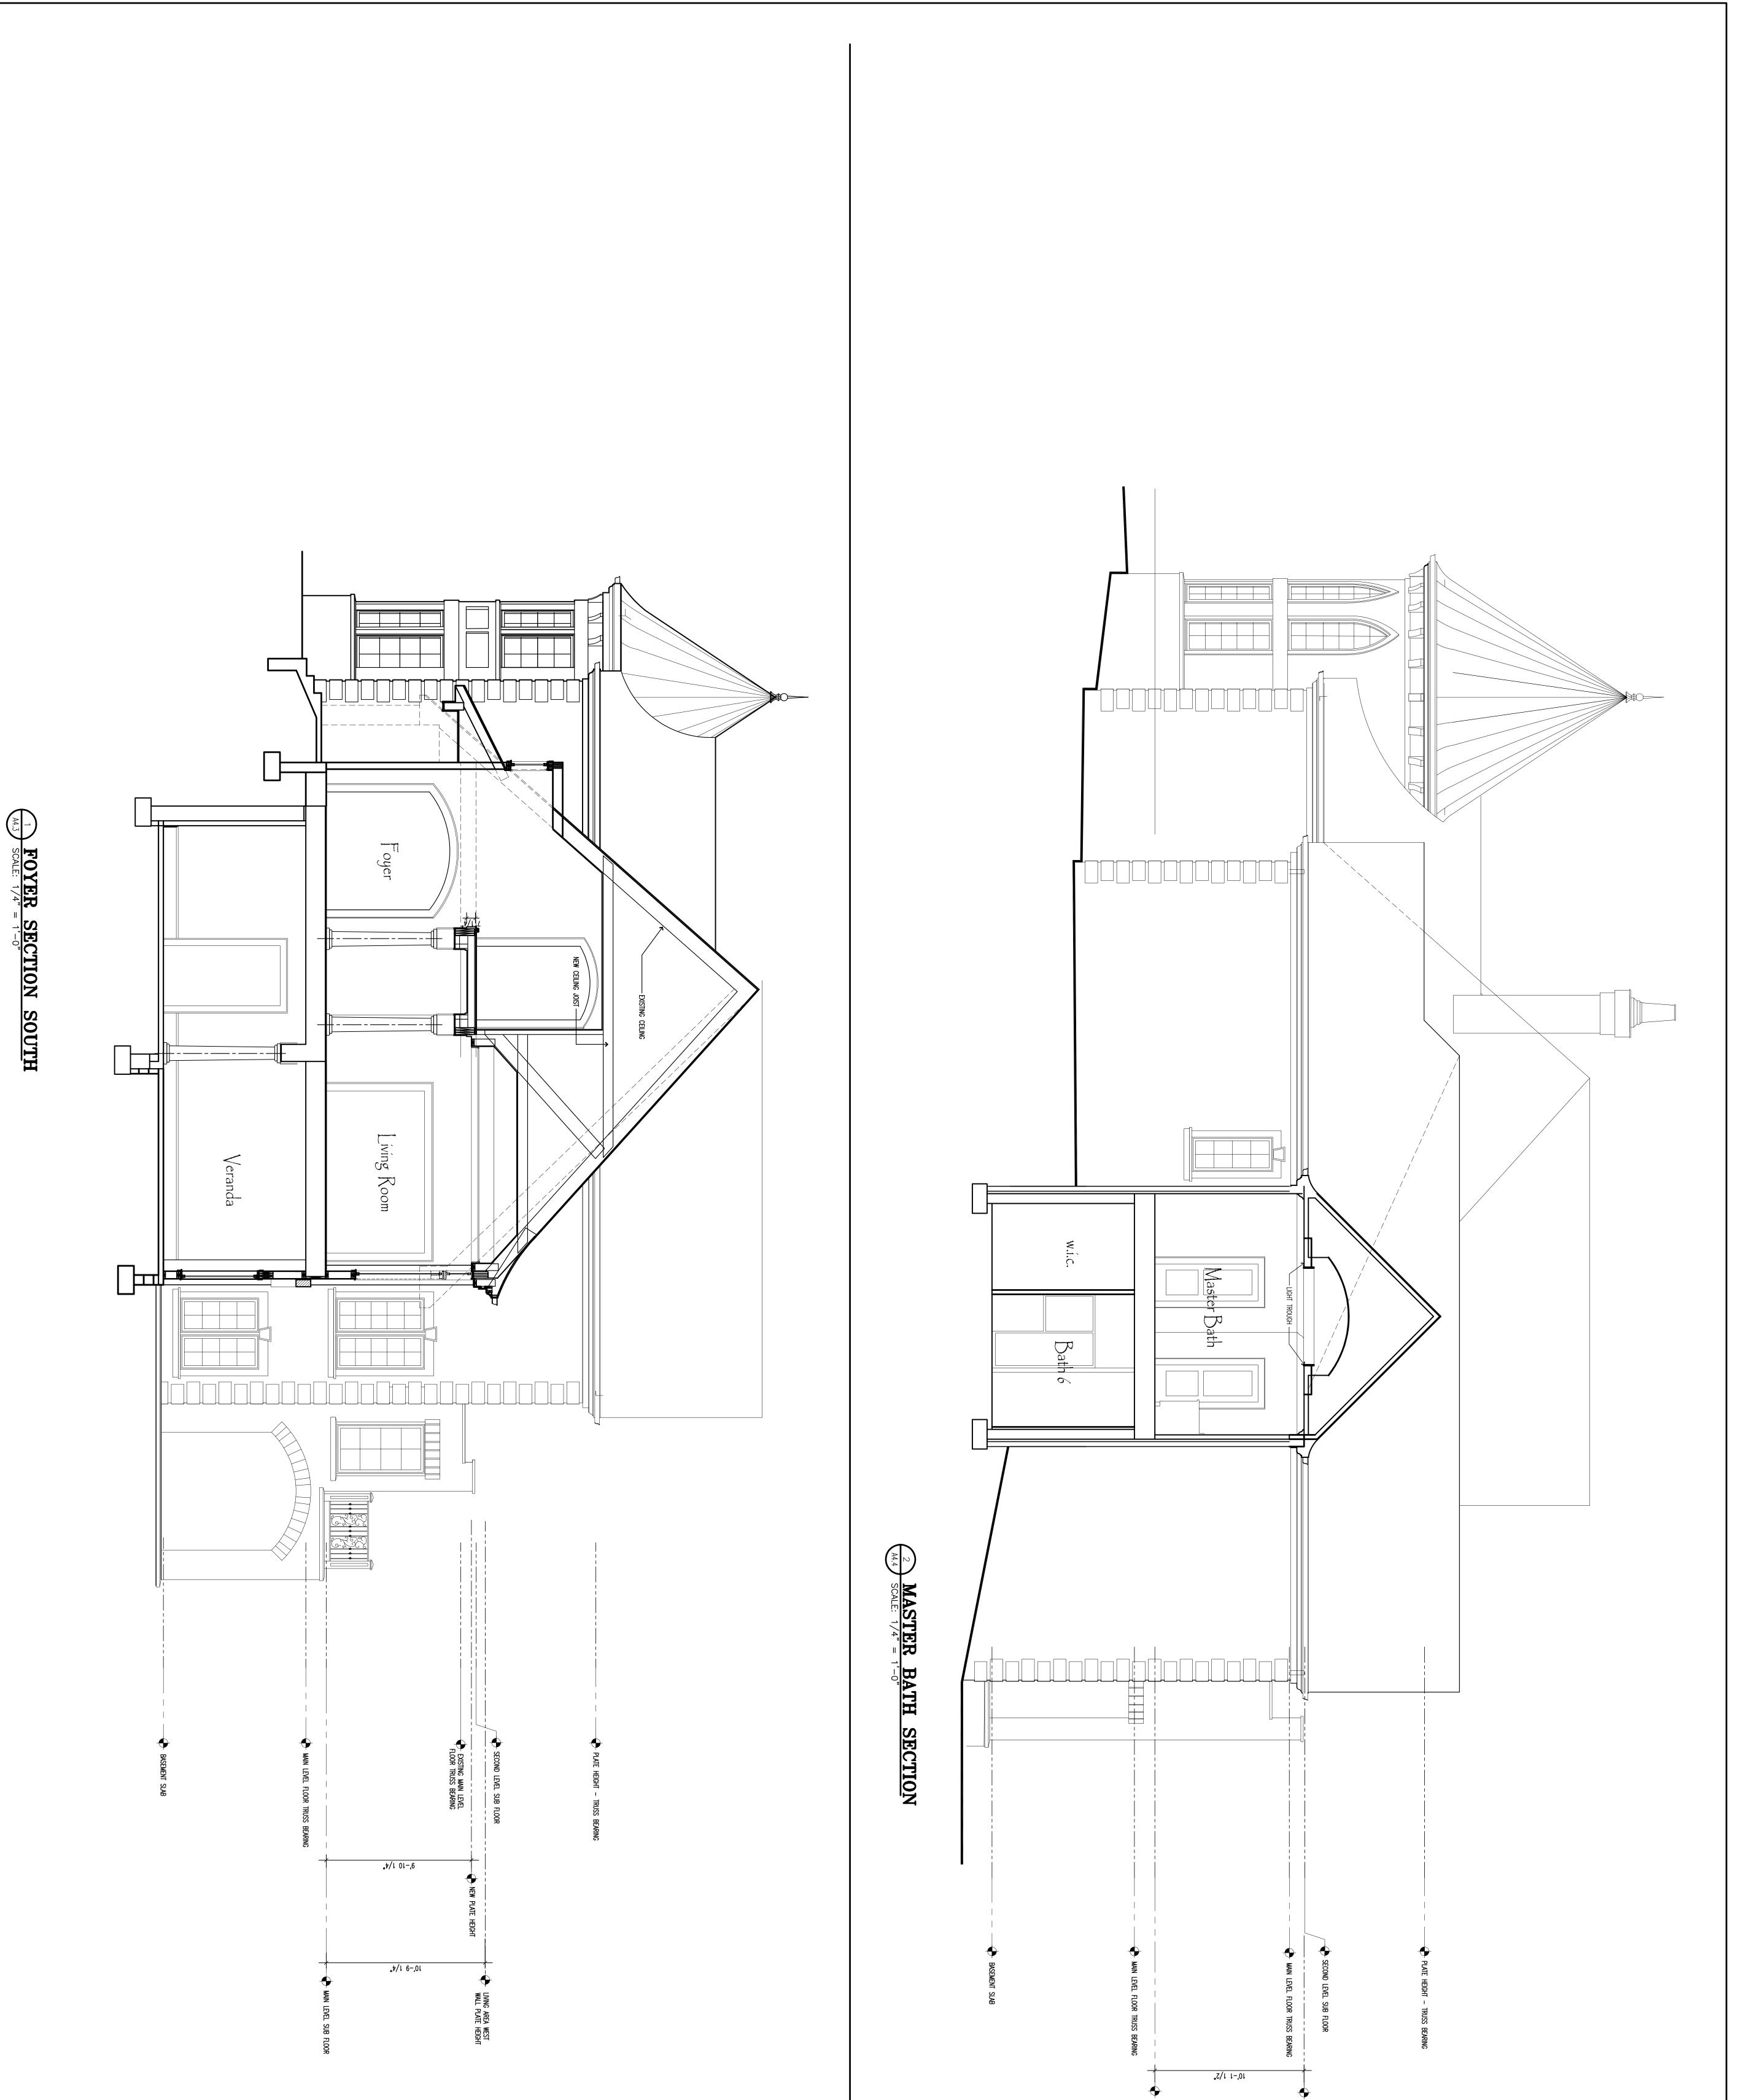

|        | Building Sections                                                         | Tom and Char Hand<br>23 Eastwood Road              | Home Design by<br>HOUSTON<br>HAMMOND                                                    |
|--------|---------------------------------------------------------------------------|----------------------------------------------------|-----------------------------------------------------------------------------------------|
| •<br>• | SCALE:1/4" = 1'-0"FIRSTDATE:11.14.2019REVISIONS:SECONDDRAWNBY:h.c.h.THIRD | Bíltmore Forest<br>Buncombe County, North Carolína | 22 Weston Heights Dr.<br>Asheville, NC 28803<br>(0) (828)505-7565<br>homedesignbyhh.com |