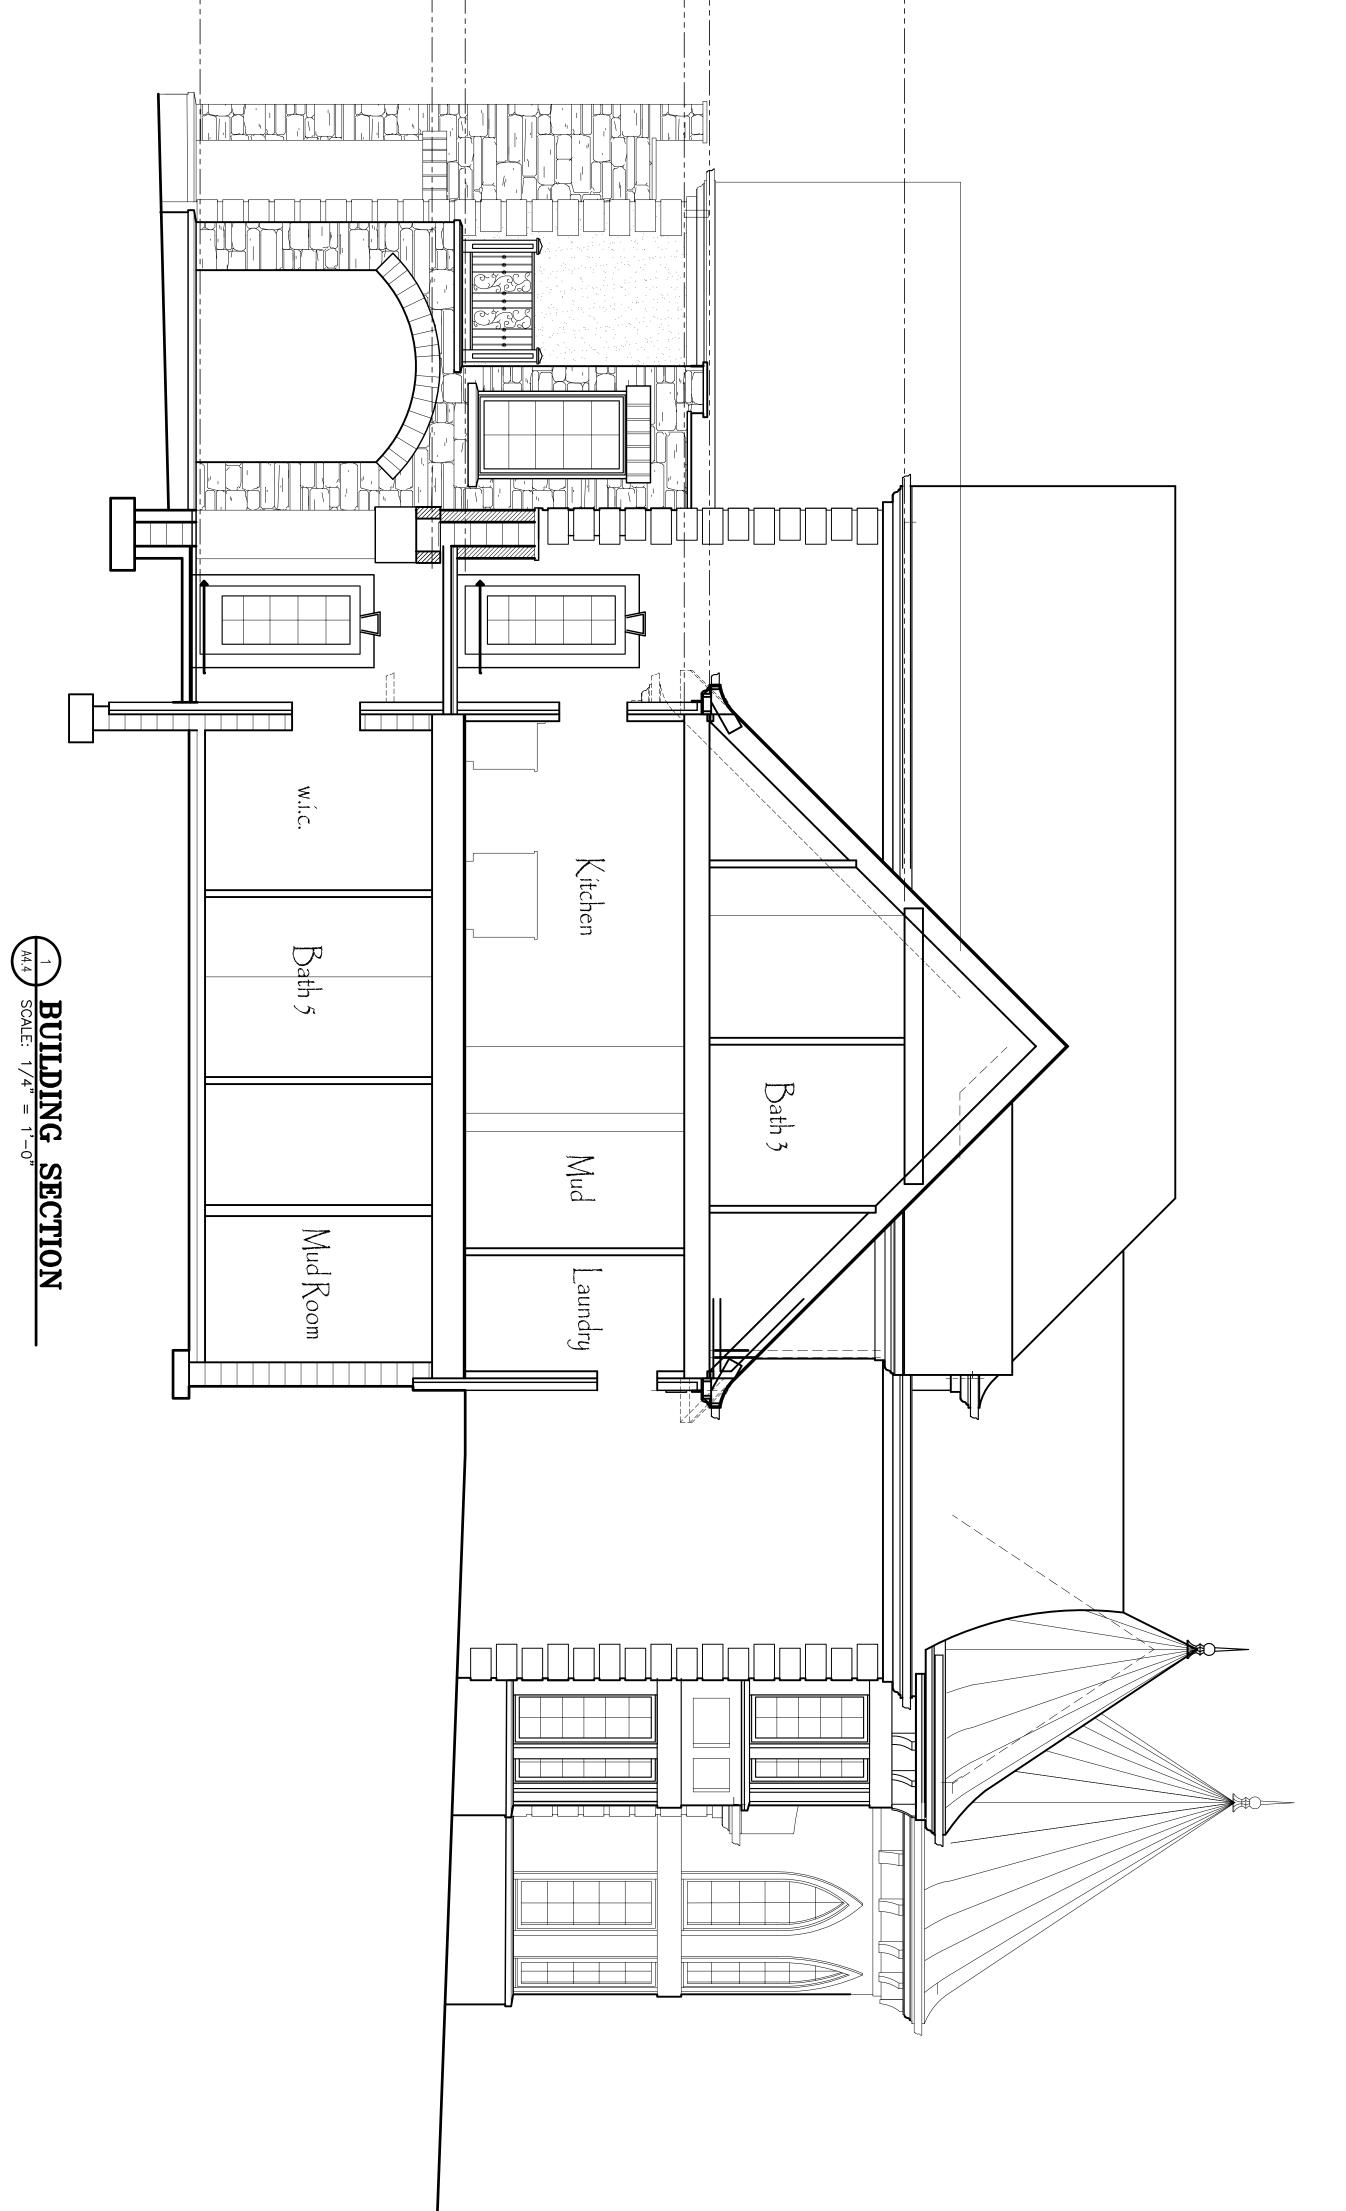

|        | Building Sections                                                         | Tom and Char Hand<br>23 Eastwood Road              | Home Design by<br>HOUSTON<br>HAMMOND                                                    |
|--------|---------------------------------------------------------------------------|----------------------------------------------------|-----------------------------------------------------------------------------------------|
| •<br>• | SCALE:1/4" = 1'-0"FIRSTDATE:11.14.2019REVISIONS:SECONDDRAWNBY:h.c.h.THIRD | Bíltmore Forest<br>Buncombe County, North Carolína | 22 Weston Heights Dr.<br>Asheville, NC 28803<br>(0) (828)505-7565<br>homedesignbyhh.com |

|                                                                           |                                                    | PLATE HEIGHT<br>EVEL SUB FLOOR |                                                                                         |
|---------------------------------------------------------------------------|----------------------------------------------------|--------------------------------|-----------------------------------------------------------------------------------------|
| Building Sections                                                         | Tom and Char Hand<br>23 Eastwood Road              |                                | Home Design by<br>HOUSTON<br>HAMMOND                                                    |
| SCALE:1/4" = 1'-0"FIRSTDATE:11.14.2019REVISIONS:SECONDDRAWNBY:h.c.h.THIRD | Bíltmore Forest<br>Buncombe County, North Carolína |                                | 22 Weston Heights Dr.<br>Asheville, NC 28803<br>(0) (828)505-7565<br>homedesignbyhh.com |

Plate Height - Truss Bearing - - - -

|      | Building Sections                                                                      | Tom and Char Hand<br>23 Eastwood Road              | Home Design by<br>HOUSTON<br>HAMMOND                                                    |
|------|----------------------------------------------------------------------------------------|----------------------------------------------------|-----------------------------------------------------------------------------------------|
| i, i | SCALE: 1/4" = 1'-0" FIRST   DATE: 11.14.2019 REVISIONS: SECOND   DRAWNBY: h.c.h. THIRD | Bíltmore Forest<br>Buncombe County, North Carolína | 22 Weston Heights Dr.<br>Asheville, NC 28803<br>(0) (828)505-7565<br>homedesignbyhh.com |