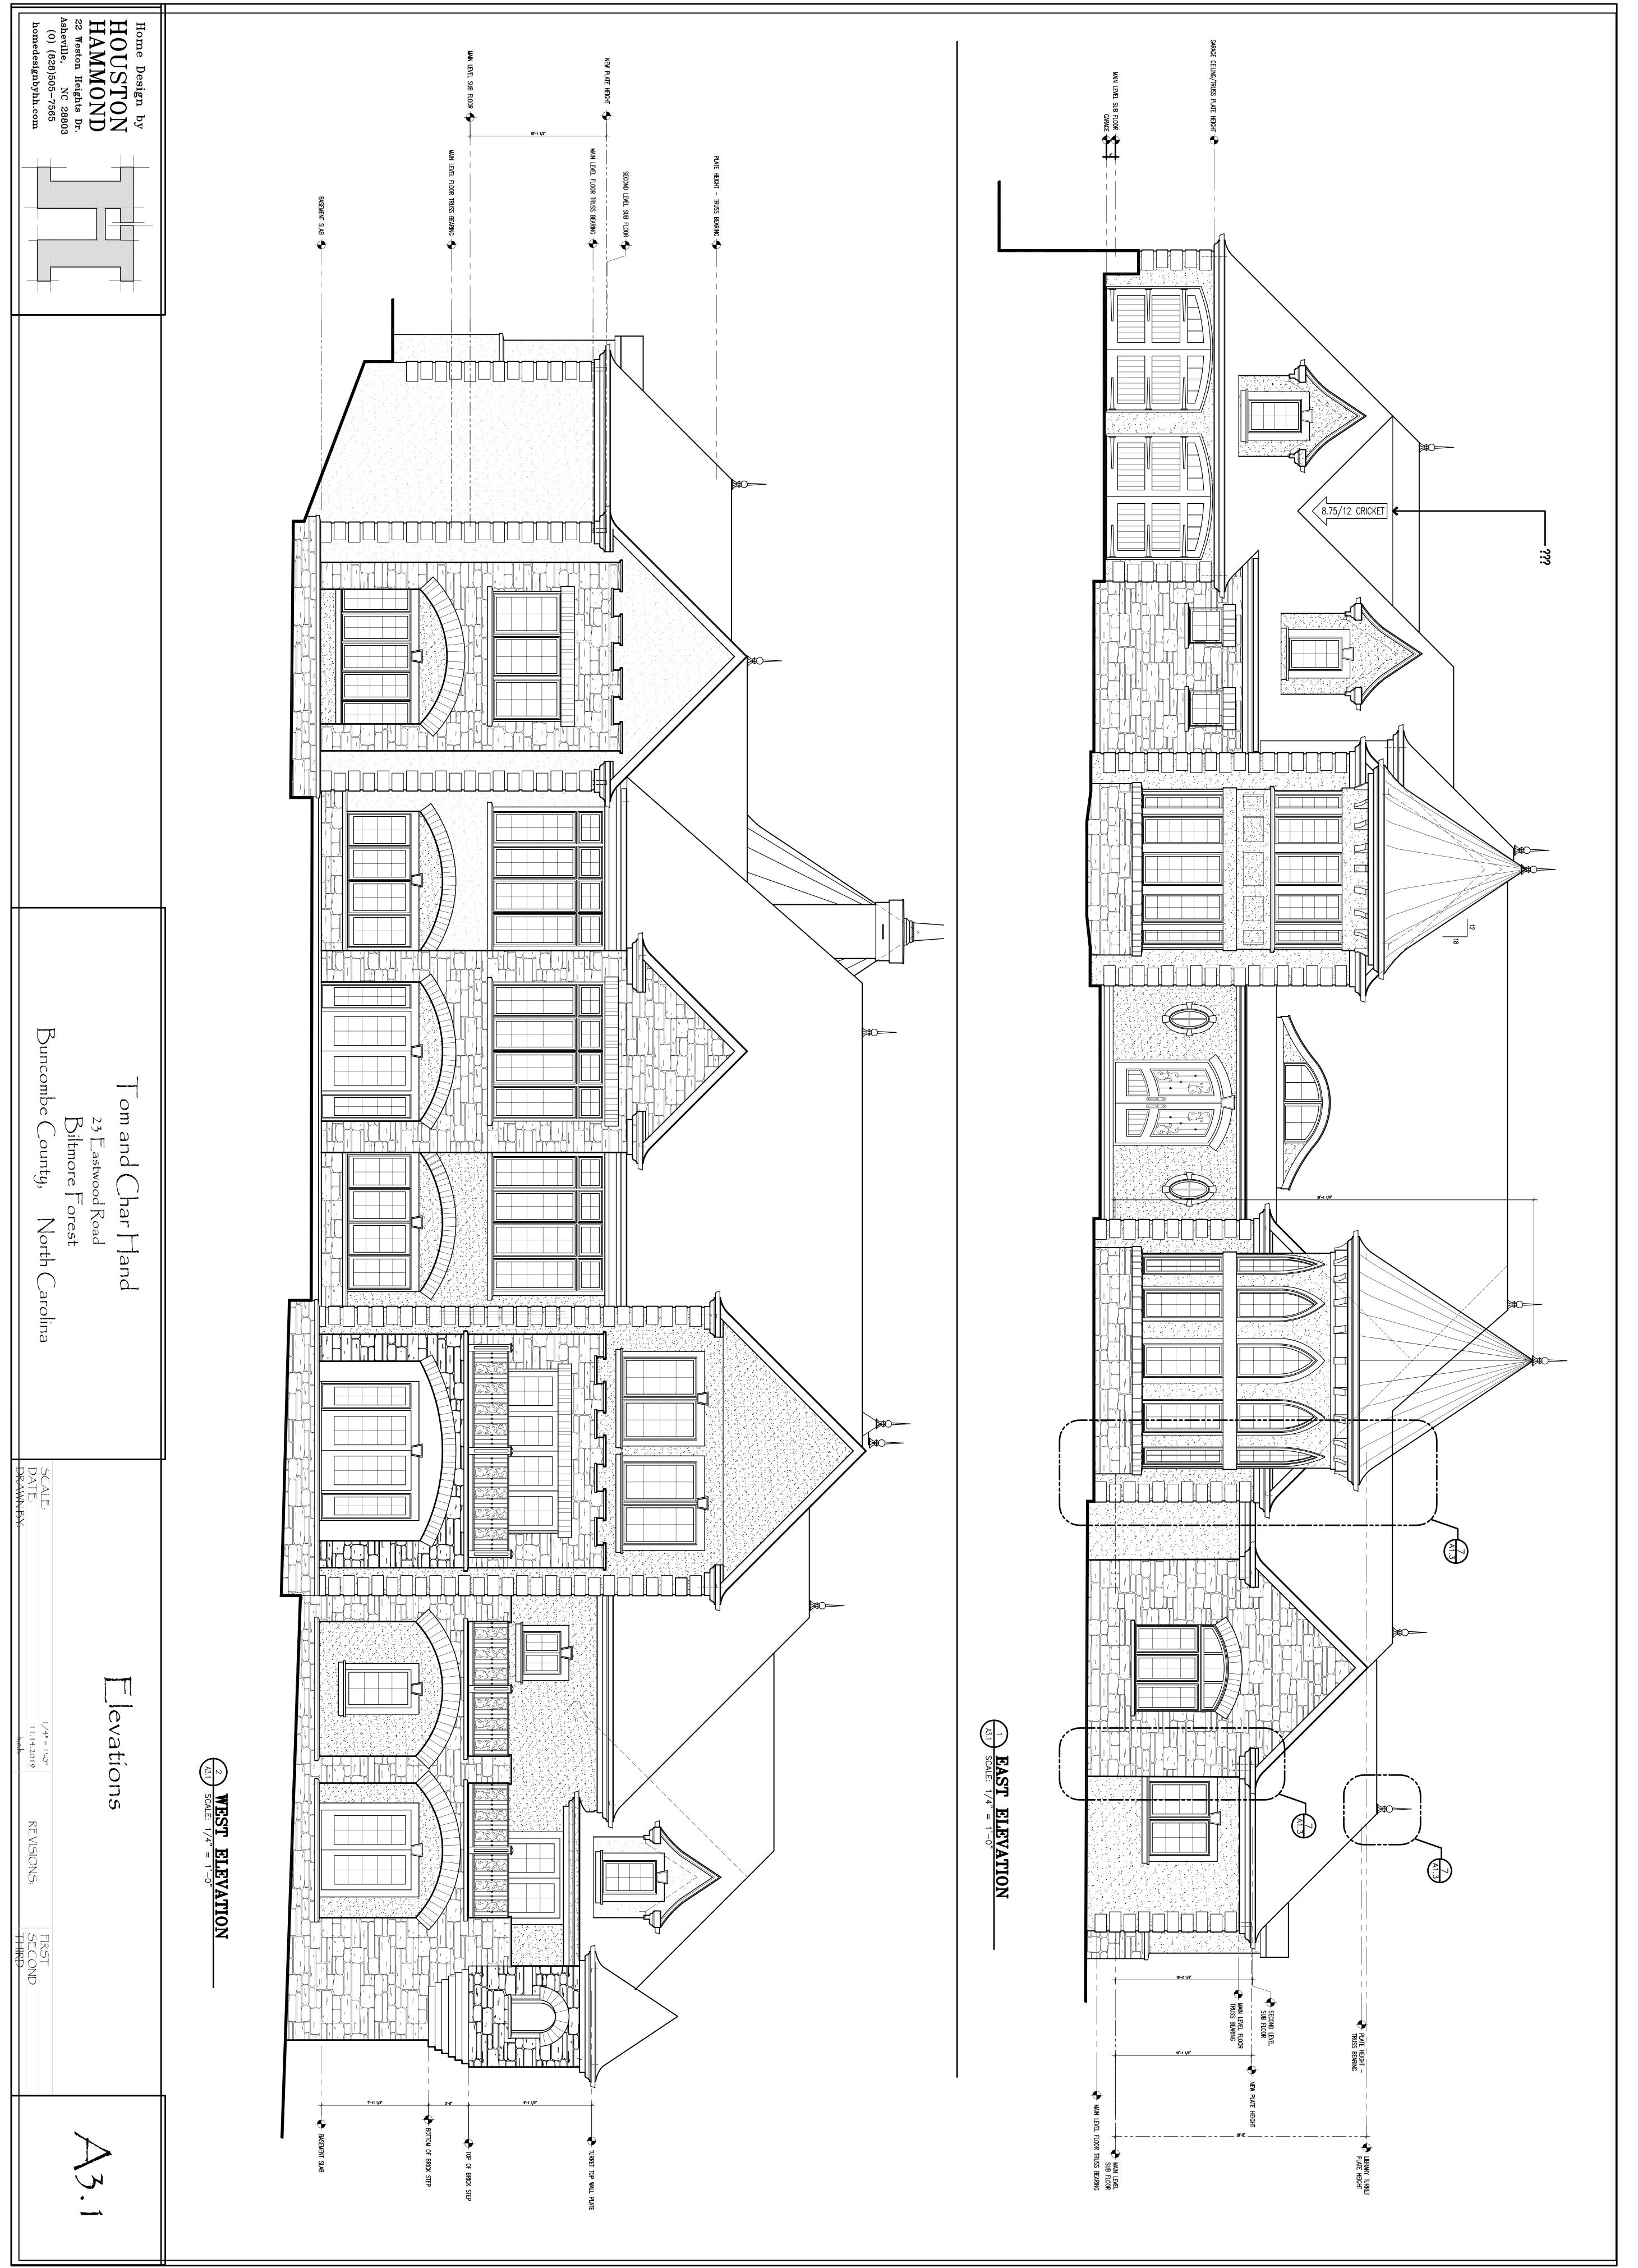

**Front Yard Setback** 60 feet (R-1 District)

20 feet (R-1 District)

**Rear Yard Setback** 25 feet (R-1 District)

**Description of the Proposed Project** Renovation of an existing structure. Adding two turrets up front

# Please select the type of special use you are applying for:

Accessory Structures

The applicant must show that the proposed use will not materially endanger public health or safety or injure value of adjoining or abutting property. In addition, the proposed use must be in general conformity with the plan of development of the town and be in harmony with scale, bulk, height, coverage, density, and character of the neighborhood.

# Please provide a description of the proposed project:

Renovation to 23 Eastwood. new landscaping and retaining walls.

Explain why the project would not adversely affect the public interest of those living in the neighborhood: