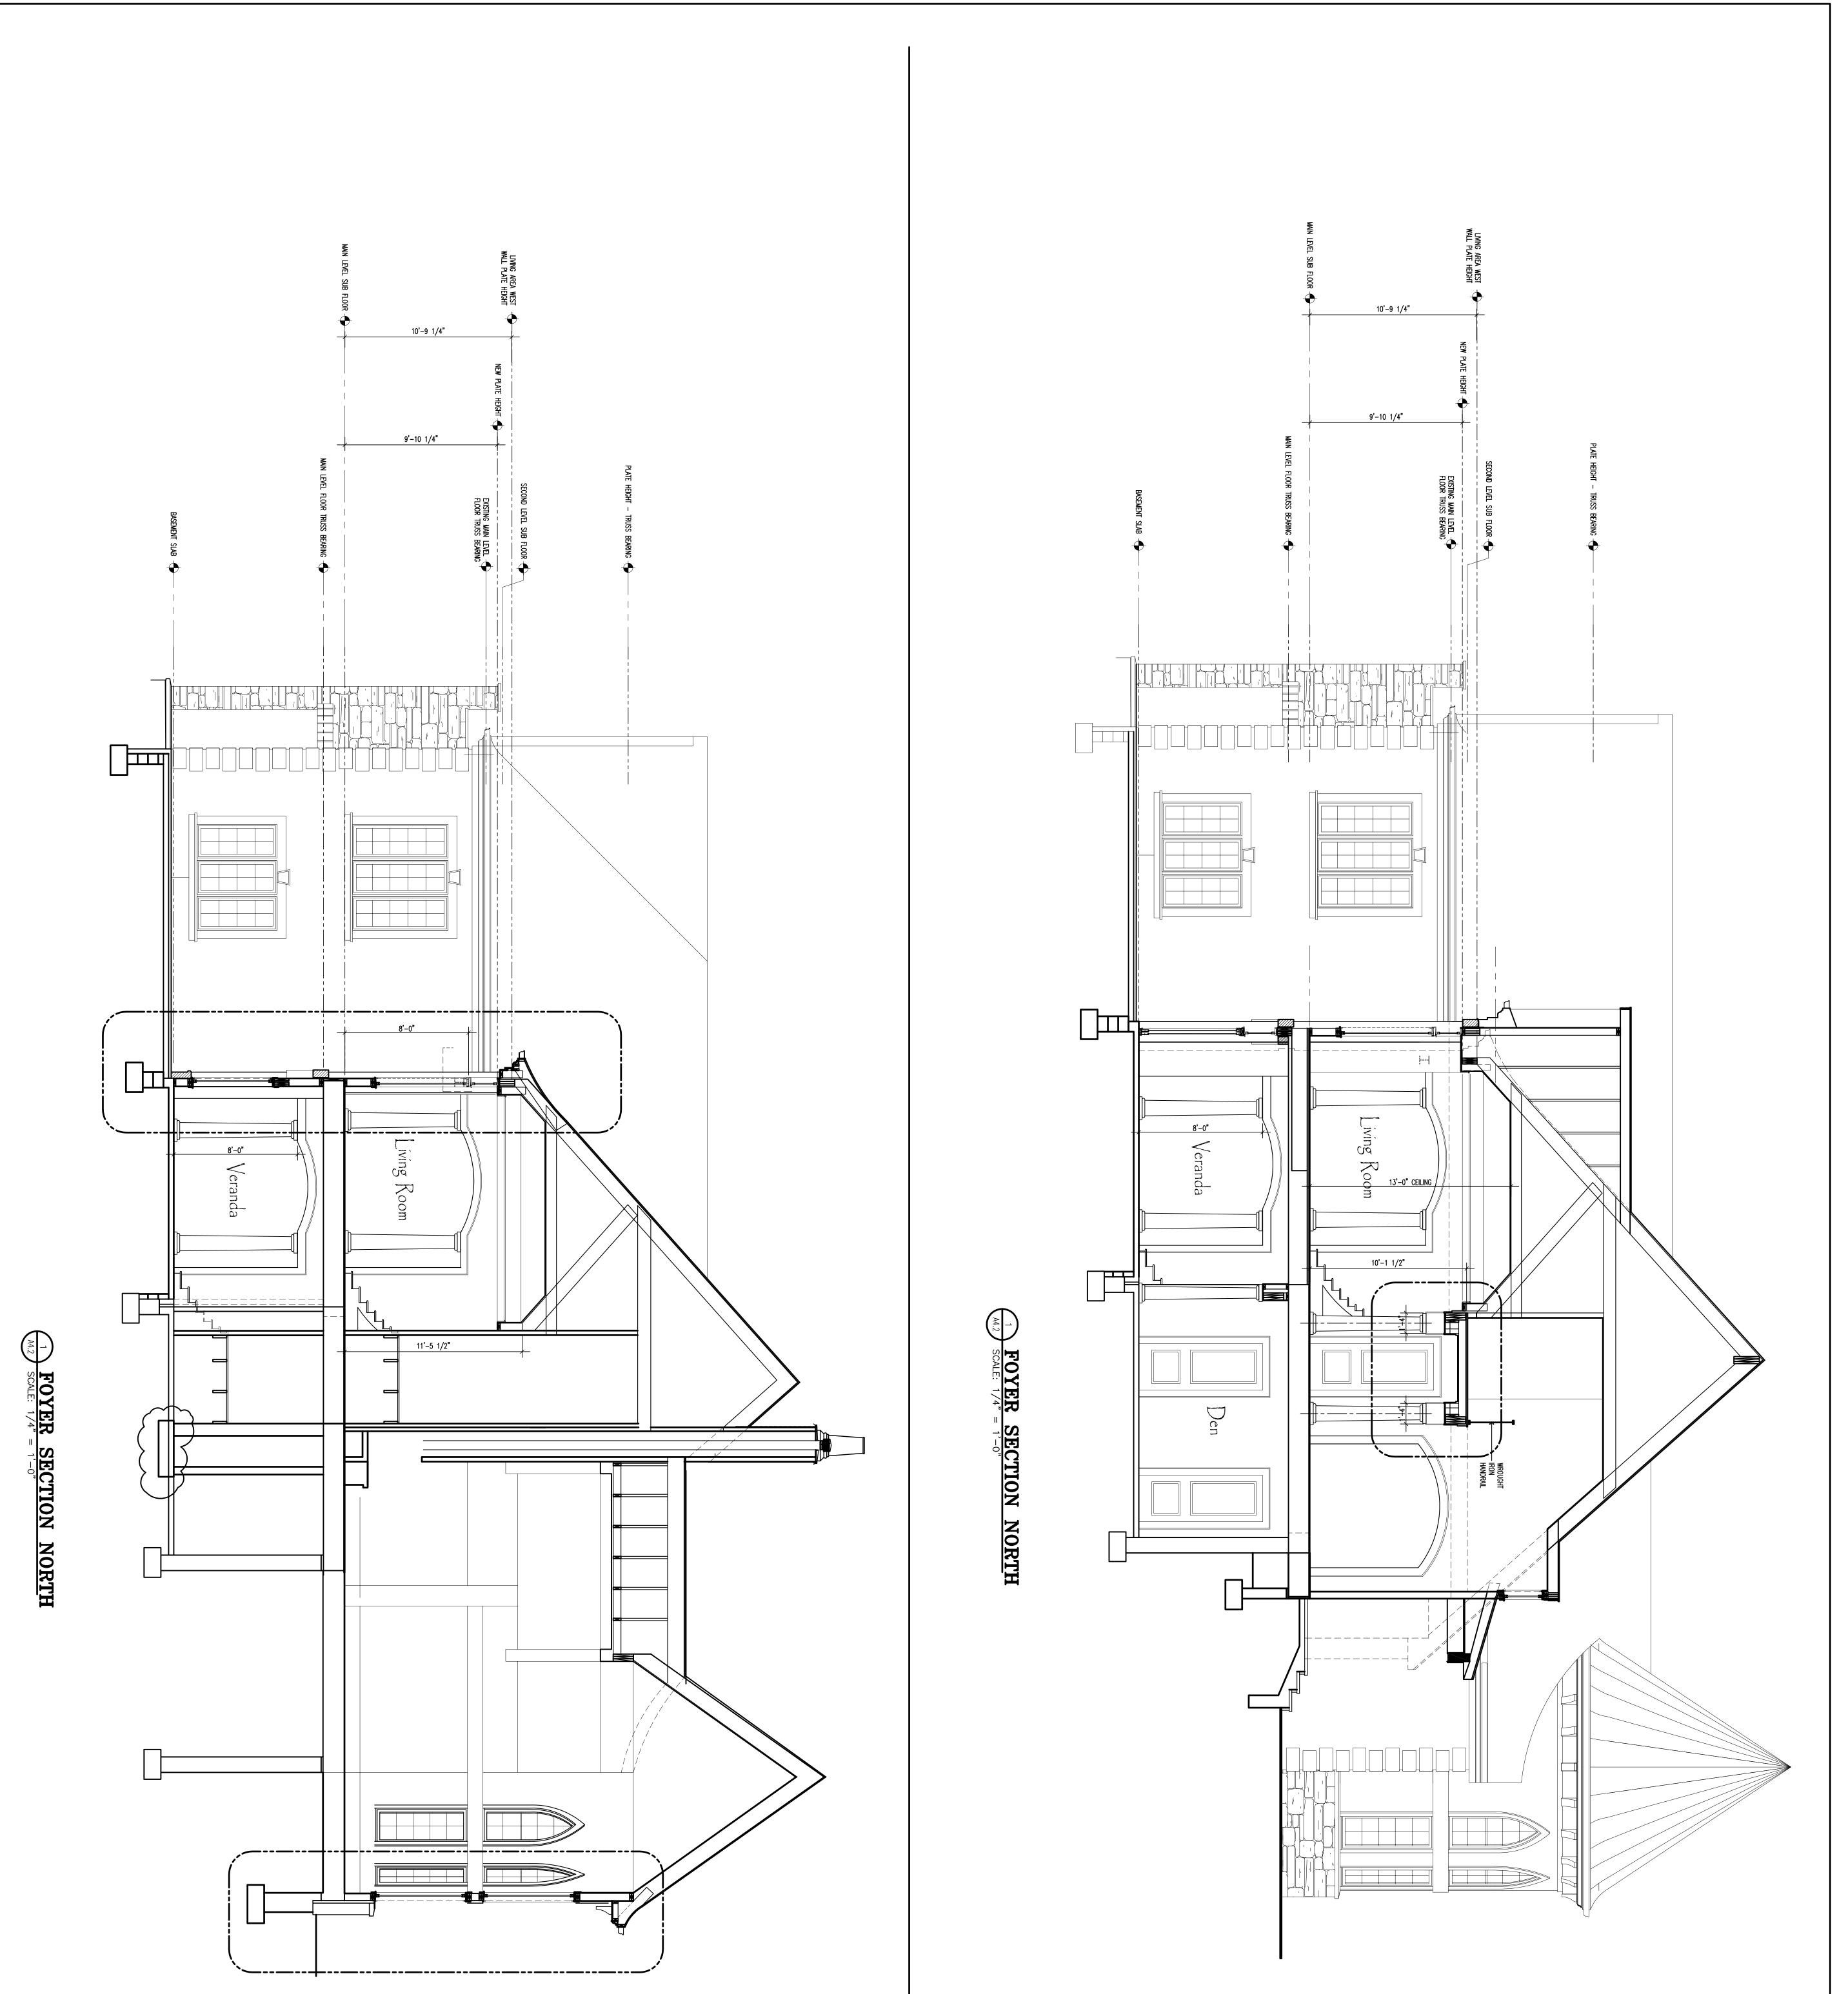

|        | Building Sections                                                         | Tom and Char Hand<br>23 Eastwood Road              | Home Design by<br>HOUSTON<br>HAMMOND                                                    |
|--------|---------------------------------------------------------------------------|----------------------------------------------------|-----------------------------------------------------------------------------------------|
| •<br>• | SCALE:1/4" = 1'-0"FIRSTDATE:11.14.2019REVISIONS:SECONDDRAWNBY:h.c.h.THIRD | Bíltmore Forest<br>Buncombe County, North Carolína | 22 Weston Heights Dr.<br>Asheville, NC 28803<br>(0) (828)505-7565<br>homedesignbyhh.com |