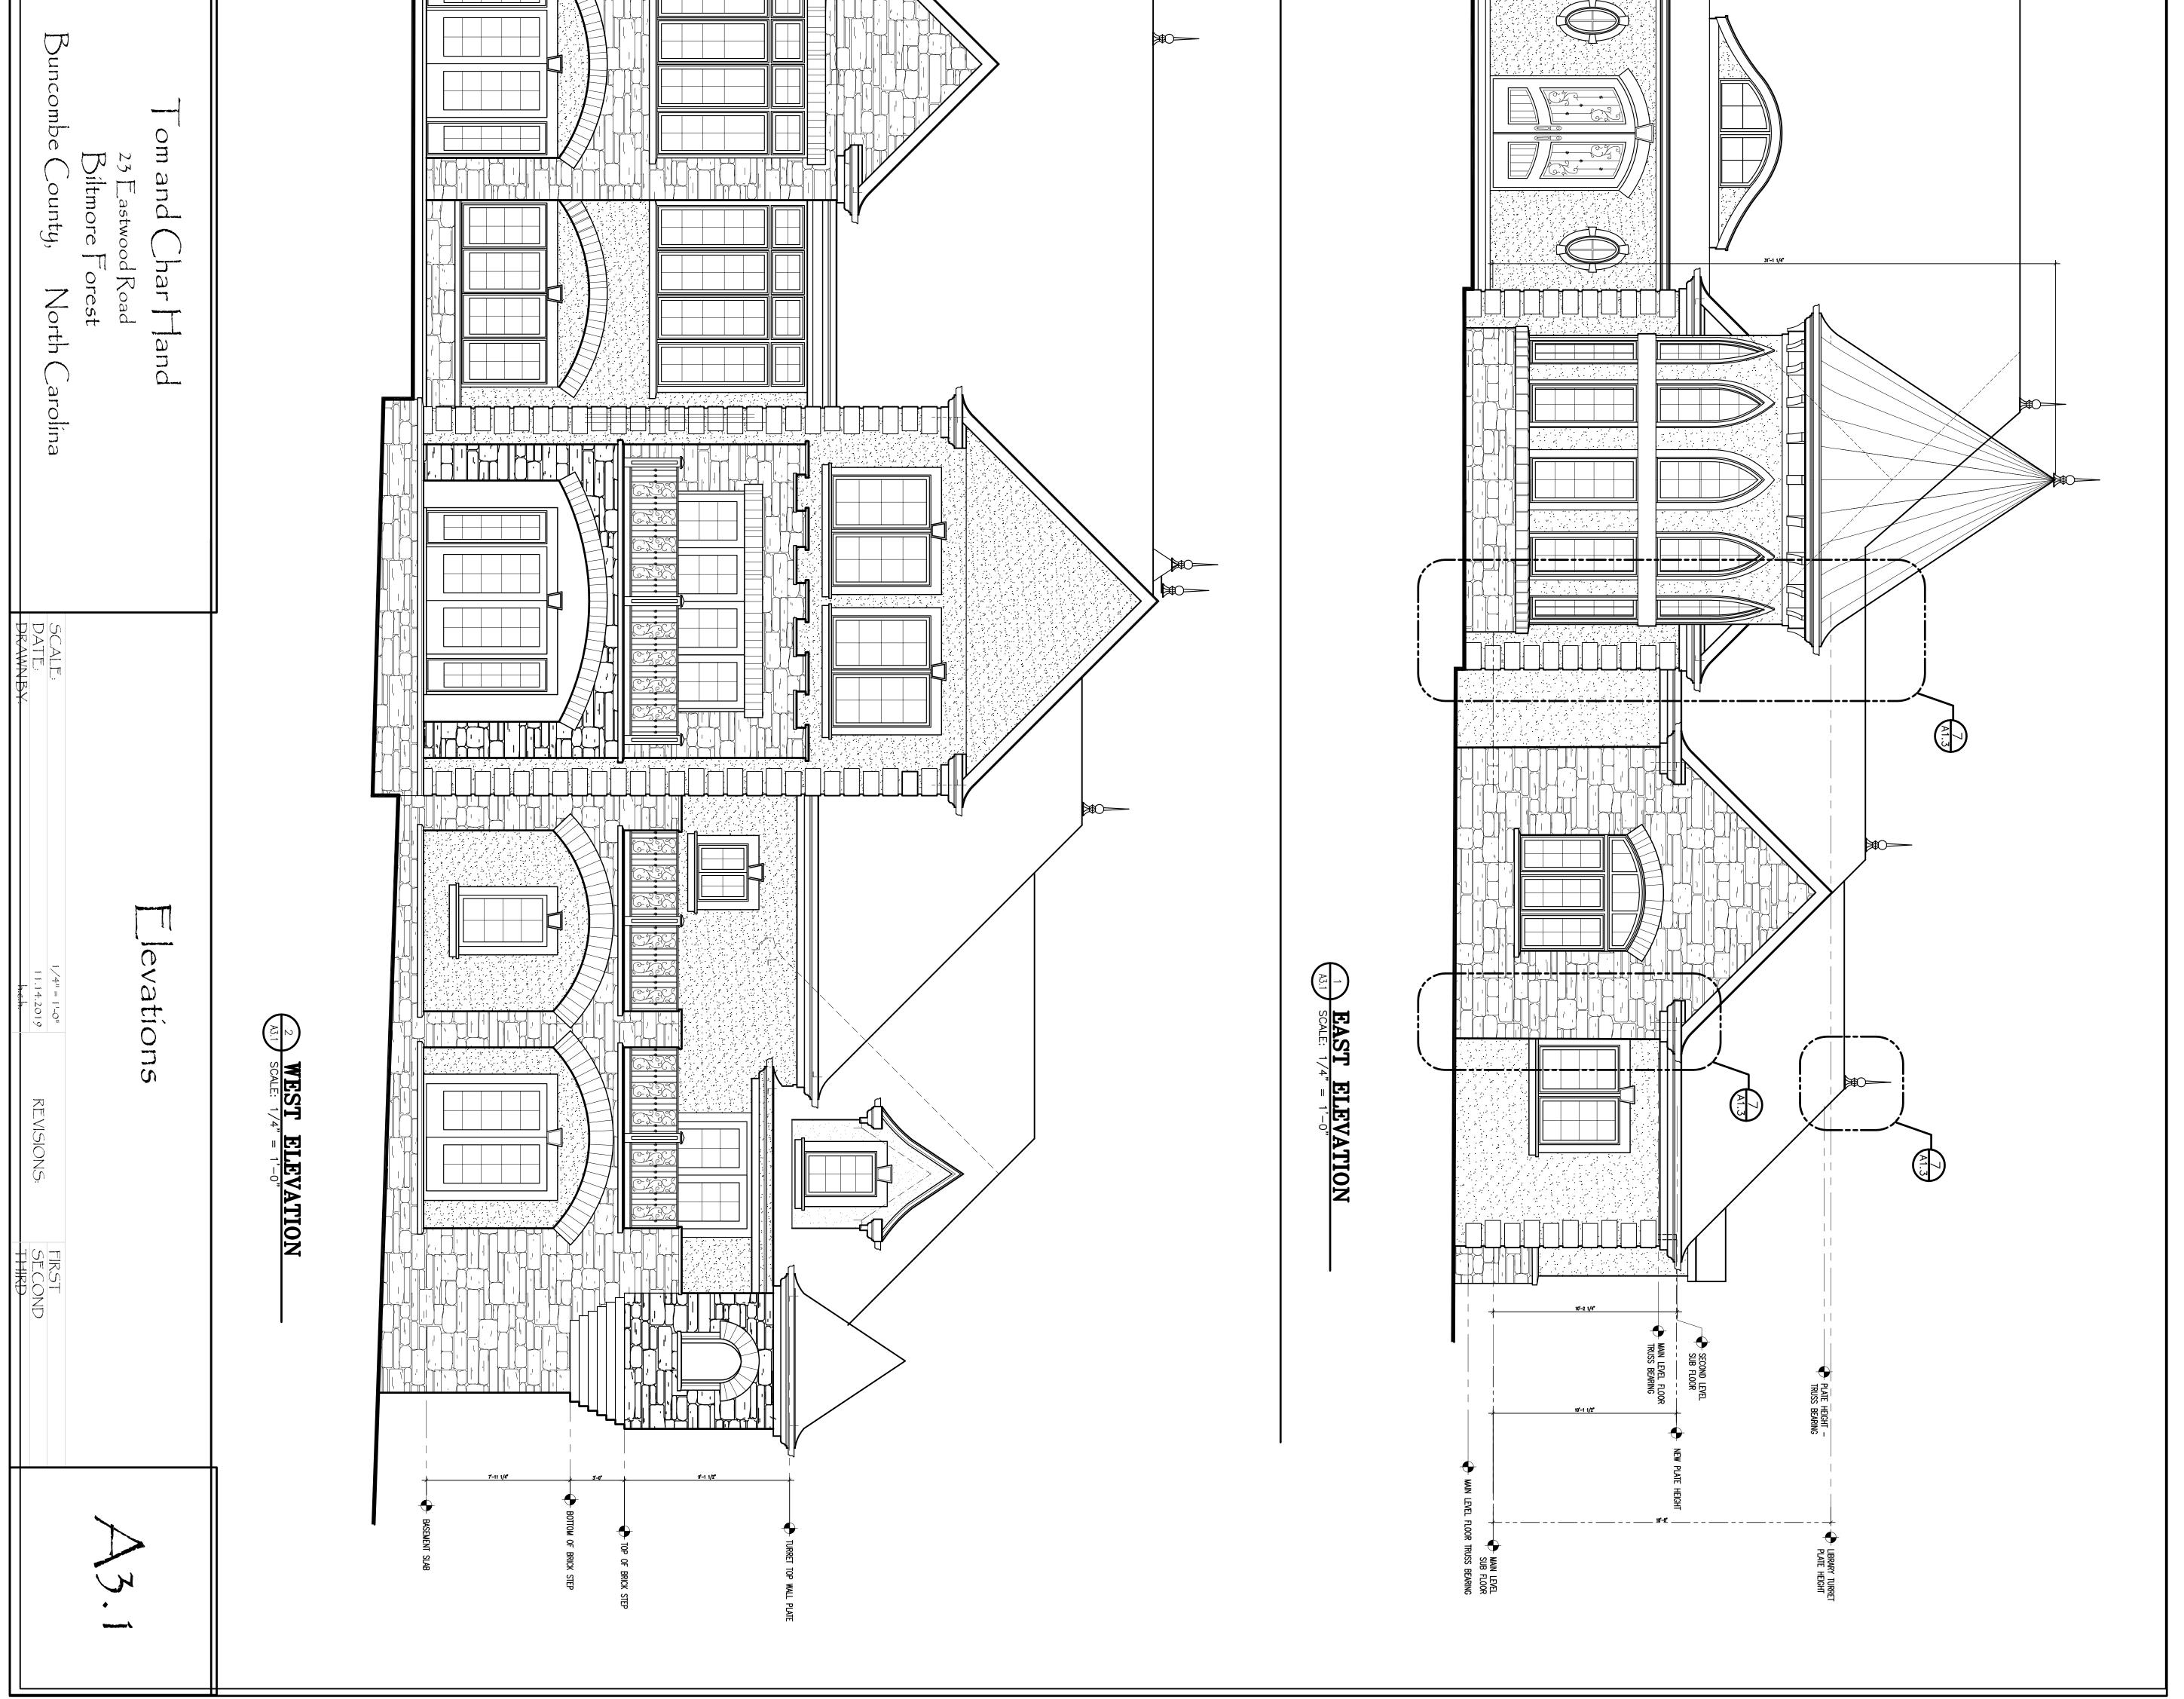

**Front Yard Setback** 60 feet (R-1 District)

20 feet (R-1 District)

**Rear Yard Setback** 25 feet (R-1 District)

**Description of the Proposed Project** Renovation of an existing structure. Adding two turrets up front

# Please select the type of special use you are applying for:

Accessory Structures

The applicant must show that the proposed use will not materially endanger public health or safety or injure value of adjoining or abutting property. In addition, the proposed use must be in general conformity with the plan of development of the town and be in harmony with scale, bulk, height, coverage, density, and character of the neighborhood.

# Please provide a description of the proposed project:

Renovation to 23 Eastwood. new landscaping and retaining walls.

Explain why the project would not adversely affect the public interest of those living in the neighborhood: