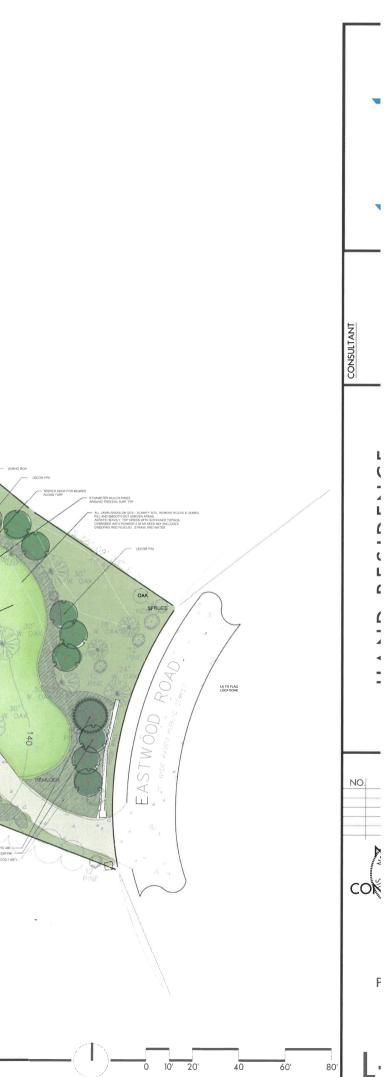

### PLANT SCHEDULE

| TREES<br>CER TE5  | QTY<br>1          | BOTANICAL NAME<br>Cercis texensis 'Texas Traveller' | COMMON NAME<br>Dwarf Weeping Redbud      | CONT<br>B & B | SIZE       |
|-------------------|-------------------|-----------------------------------------------------|------------------------------------------|---------------|------------|
| COR PRI           | 17                | Cornus florida 'Cherokee Princess'                  | Cherokee Princess Dogwood                | 8 & B         | 8'-10' HT  |
| COR R93           | 3                 | Cornus florida 'Rubra'                              | Pink Dogwood                             | 15 gal        | 5'-6' HT   |
| ILE SAT           | 7                 | Ilex opaca 'Satyr Hill'                             | Satyr Hill American Holly                | B & B         | 6'-8' HT   |
| ILE MA2           | 10                | Ilex x 'Mary Nell'                                  | Mary Nell Holly                          | B & B         | 8'-10' HT  |
| LAG FAN           | 3                 | Lagerstroemia fauriei 'Fantasy'                     | Japanese Crape Myrtle                    | B & B         | 10'-12' ht |
| PIC ABI           | 1                 | Picea abies                                         | Norway Spruce                            | B & B         | 8'-10' HT  |
| STE PSE           | 2                 | Stewartia pseudocamellia                            | Japanese Stewartia                       | B & B         | 6'-8' HT   |
| SHRUBS<br>ABE RO9 | <u>QTY</u><br>124 | BOTANICAL NAME<br>Abelia x 'Rose Creek'             | COMMON NAME<br>Rose Creek Abelia         | CONT<br>3 gal |            |
| BUD 117           | 5                 | Buddleja x 'Blue Chip Jr.'                          | Blue Chip Jr. Lo & Behold Butterfly Bush | 3 gal         |            |
| CAL DIC           | 6                 | Callicarpa dichotoma                                | Beautyberry                              | 3 gal         |            |
| CAM A36           | 8                 | Camellia x 'April Remembered'                       | Pink Cold Hardy Camellia                 | 7 gal         |            |
| CAM XAP           | 5                 | Camellia x 'April Rose'                             | April Rose Camelia                       | 3 gal         |            |
| CEP PRO           | 37                | Cephalotaxus harringtonia prostrata                 | Prostrate Plum Yew                       | 5 gal         |            |
| CEP HAR           | 7                 | Cephalotaxus harringtonia 'Duke Gardens'            | Duke Gardens Plum Yew                    | 7 gal         |            |
| COR SPI           | 9                 | Corylopsis spicata                                  | Spike Winter Hazel                       | 3 gal         |            |
| COR SP2           | 1                 | Corylopsis spicata                                  | Spike Winter Hazel                       | 3 gal         |            |
| DRY UND           | 10                | Dryopteris filix-mas 'Undulata Robusta'             | Robust Undulated Male Fern               | 4" pot        |            |
| EDG CHR           | 5                 | Edgeworthia chrysantha                              | Paperbush                                | 3 gal         |            |
| FOT MAJ           | 5                 | Fothergilla major 'Mount Airy'                      | Mount Airy Fothergilla                   | 3gal          |            |
| GAR SU6           | 3                 | Gardenia jasminoides 'Summer Snow'                  | Gardenia 'Summer Snow'                   | 3 gal         |            |
| HYD PIA           | 4                 | Hydrangea macrophylla 'Pia'                         | Pia Dwarf Hydrangea                      | 3 gal         |            |
| HYD 862           | 8                 | Hydrangea paniculata 'Bobo'                         | Bobo Hydrangea                           | 3 gal         |            |
| ILE HOO           | 33                | Ilex crenata 'Hoogendorn'                           | Hoogendorn Japanese Holly                | 5 gal         |            |
| ILE JAP           | 5                 | Ilex crenata 'Steeds'                               | Steeds Japanese Holly                    | 7 gal         |            |
| ILE GE5           | 18                | Ilex glabra 'Gem Box'                               | Dwarf Inkberry Holly                     | 3 gal         |            |
| IRI CRI           | 35                | Iris cristata                                       | Crested Iris                             | 1 gal         |            |
| JUN SP2           | 6                 | Juniperus chinensis 'Spartan'                       | Spartan Juniper                          | B & B         |            |
| JUN OWL           | 3                 | Juniperus virginiana "Grey Owl"                     | Grey Owl Juniper                         | 3 gal         |            |
| PIE CAV           | 19                | Pieris japonica 'Cavatine'                          | Lily of the Valley Bush                  | 3 gal         |            |
| PIE WYK           | 16                | Pieris japonica 'Dorothy Wycoff'                    | Dorothy Wycoff Lily of the Valley Shrub  | 3 gal         |            |
| PRU OT2           | 13                | Prunus laurocerasus 'Otto Luyken'                   | Luykens Laurel                           | 3 gal         |            |
| PRU NAR           | 16                | Prunus laurocerasus 'Shipkaensis'                   | English Laurel (Not West Coast Skip)     | 888 3'-4' HT  |            |
| PRU ZAB           | 5                 | Prunus laurocerasus 'Zabeliana'                     | Zabel Laurel                             | 5 gal         |            |
|                   |                   |                                                     |                                          |               |            |

| RHO RO4                                   | 6                | Rhododendron catawbiense 'Roseum Elegans'              | Calawba Rhododendron                 | 7 g              |
|-------------------------------------------|------------------|--------------------------------------------------------|--------------------------------------|------------------|
| SPI LIT                                   | 12               | Spiraea x bumalda 'Little Princess'                    | Little Princess Spirea               | 3 g              |
| SYR PA3                                   | 2                | Syringa x persica 'Palibin'                            | Persian Lilac                        | 3 g              |
| BULBS<br>IRI ASR                          | <u>QTY</u><br>33 | BOTANICAL NAME<br>Iris germanica 'Terra Ceia Lavender' | COMMON NAME<br>Bearded Iris Lavender | <u>co</u><br>1 g |
| FERNS<br>POL AC2                          | QTY<br>57        | BOTANICAL NAME<br>Potystichum acrostichoides           | COMMON NAME<br>Christmas Fern        | <u>CO</u><br>1 g |
| GROUND COVERS                             | QTY              | BOTANICAL NAME                                         | COMMON NAME                          | <u>co</u>        |
|                                           | 41               | Ajuga reptans 'Catlin's Giant'                         | Catiin's Giant Bugleweed             | 1 g              |
|                                           | 246              | Ceratostigma plumbaginoides                            | Dwarf Plumbago                       | 1 g              |
|                                           | 176              | Geranium x cantabrigiense "Biokovo"                    | Biokovo Cranesbill                   | ţ g              |
|                                           | 23               | tris sibinca 'Butter and Sugar'                        | Butter and Sugar Siberian Iris       | 1 g              |
|                                           | 30               | Iris sibirica 'Caesar's Brother'                       | Caesar's Brother Siberian Iris       | 1 g              |
|                                           | 2,272            | Liriope spicete                                        | Creeping Lily Turf                   | 4" ;             |
| le la | 934              | Ophiopogon japonicus 'Nanus'                           | Dwarf Mondo Grass                    | 4" ş             |
|                                           | 3.465            | Pachysandra terminalis                                 | Japanese Spurge                      | 2.5              |
|                                           | 8.676            | Vinca minor                                            | Common Periwinkle                    | 2.5              |
|                                           | 9,153            | Vinca minor PHASE #                                    | Periwinkle PHASE II                  | 4° p             |