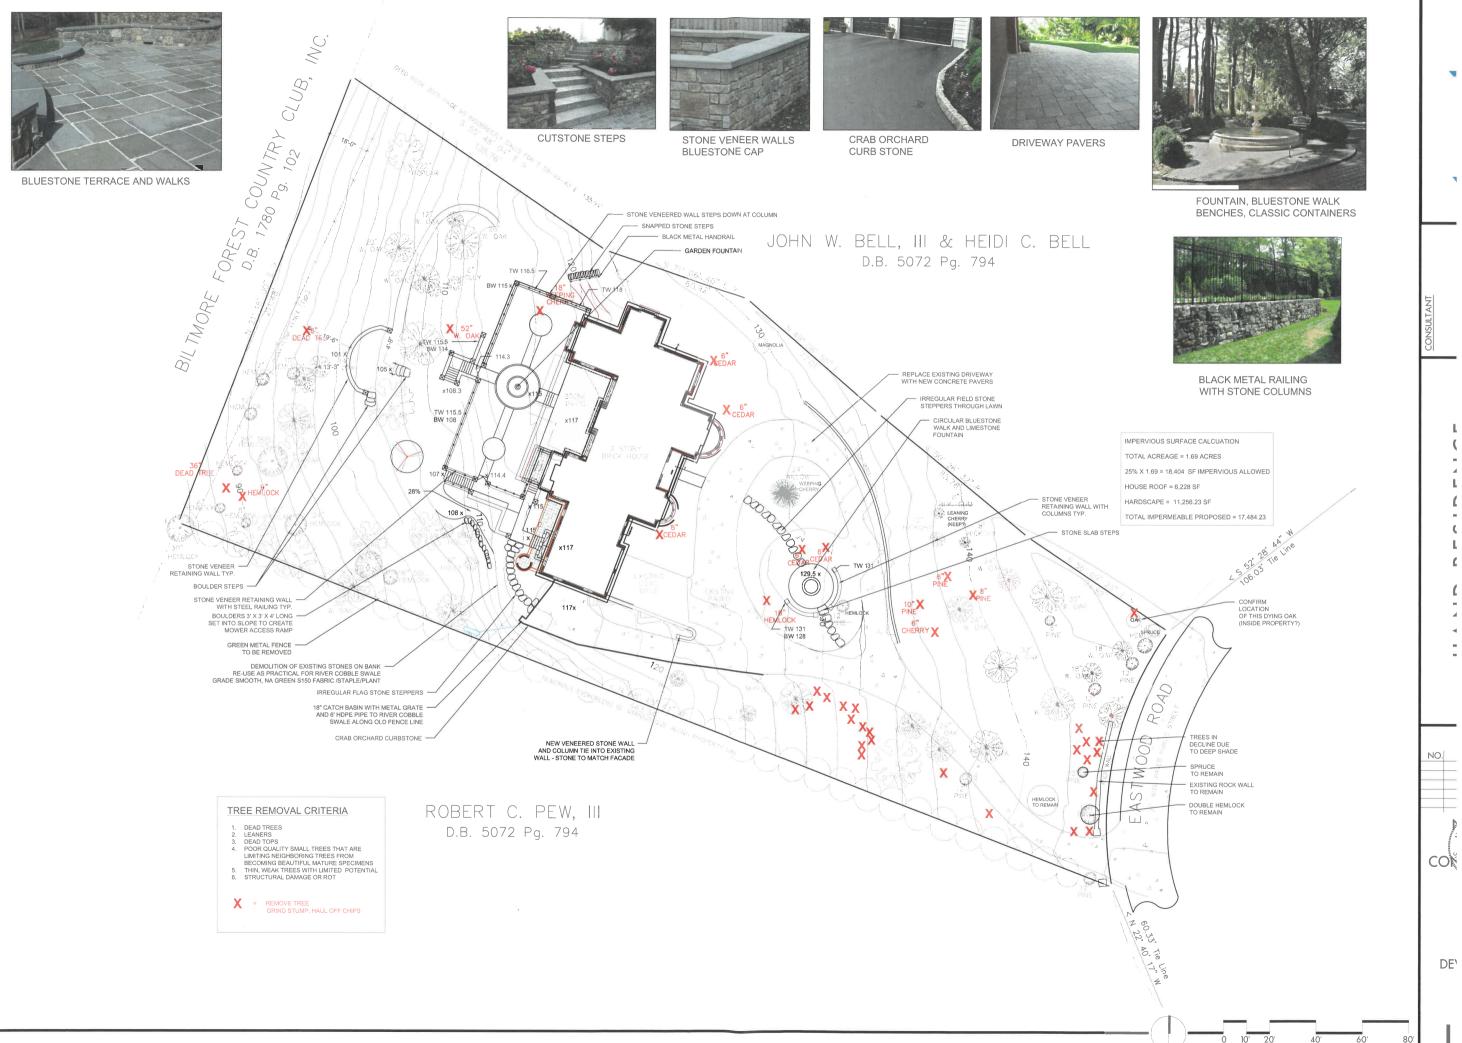

# Please provide a description of the proposed project:

Renovation to 23 Eastwood. new landscaping and retaining walls.

Explain why the project would not adversely affect the public interest of those living in the neighborhood:

### PLANT SCHEDULE

| TREES<br>CER TE5  | QTY<br>1          | BOTANICAL NAME<br>Cercis texensis 'Texas Traveller' | COMMON NAME<br>Dwarf Weeping Redbud      | CONT<br>B & B | SIZE       |
|-------------------|-------------------|-----------------------------------------------------|------------------------------------------|---------------|------------|
| COR PRI           | 17                | Cornus florida 'Cherokee Princess'                  | Cherokee Princess Dogwood                | 8 & B         | 8'-10' HT  |
| COR R93           | 3                 | Cornus florida 'Rubra'                              | Pink Dogwood                             | 15 gal        | 5'-6' HT   |
| ILE SAT           | 7                 | Ilex opaca 'Satyr Hill'                             | Satyr Hill American Holly                | B & B         | 6'-8' HT   |
| ILE MA2           | 10                | Ilex x 'Mary Nell'                                  | Mary Nell Holly                          | B & B         | 8'-10' HT  |
| LAG FAN           | 3                 | Lagerstroemia fauriei 'Fantasy'                     | Japanese Crape Myrtle                    | B & B         | 10'-12' ht |
| PIC ABI           | 1                 | Picea abies                                         | Norway Spruce                            | B & B         | 8'-10' HT  |
| STE PSE           | 2                 | Stewartia pseudocamellia                            | Japanese Stewartia                       | B & B         | 6'-8' HT   |
| SHRUBS<br>ABE RO9 | <u>QTY</u><br>124 | BOTANICAL NAME<br>Abelia x 'Rose Creek'             | COMMON NAME<br>Rose Creek Abelia         | CONT<br>3 gal |            |
| BUD 117           | 5                 | Buddleja x 'Blue Chip Jr.'                          | Blue Chip Jr. Lo & Behold Butterfly Bush | 3 gal         |            |
| CAL DIC           | 6                 | Callicarpa dichotoma                                | Beautyberry                              | 3 gal         |            |
| CAM A36           | 8                 | Camellia x 'April Remembered'                       | Pink Cold Hardy Camellia                 | 7 gal         |            |
| CAM XAP           | 5                 | Camellia x 'April Rose'                             | April Rose Camelia                       | 3 gal         |            |
| CEP PRO           | 37                | Cephalotaxus harringtonia prostrata                 | Prostrate Plum Yew                       | 5 gal         |            |
| CEP HAR           | 7                 | Cephalotaxus harringtonia 'Duke Gardens'            | Duke Gardens Plum Yew                    | 7 gal         |            |
| COR SPI           | 9                 | Corylopsis spicata                                  | Spike Winter Hazel                       | 3 gal         |            |
| COR SP2           | 1                 | Corylopsis spicata                                  | Spike Winter Hazel                       | 3 gal         |            |
| DRY UND           | 10                | Dryopteris filix-mas 'Undulata Robusta'             | Robust Undulated Male Fern               | 4" pot        |            |
| EDG CHR           | 5                 | Edgeworthia chrysantha                              | Paperbush                                | 3 gal         |            |
| FOT MAJ           | 5                 | Fothergilla major 'Mount Airy'                      | Mount Airy Fothergilla                   | 3gal          |            |
| GAR SU6           | 3                 | Gardenia jasminoides 'Summer Snow'                  | Gardenia 'Summer Snow'                   | 3 gal         |            |
| HYD PIA           | 4                 | Hydrangea macrophylla 'Pia'                         | Pia Dwarf Hydrangea                      | 3 gal         |            |
| HYD 862           | 8                 | Hydrangea paniculata 'Bobo'                         | Bobo Hydrangea                           | 3 gal         |            |
| ILE HOO           | 33                | Ilex crenata 'Hoogendorn'                           | Hoogendorn Japanese Holly                | 5 gal         |            |
| ILE JAP           | 5                 | Ilex crenata 'Steeds'                               | Steeds Japanese Holly                    | 7 gal         |            |
| ILE GE5           | 18                | Ilex glabra 'Gem Box'                               | Dwarf Inkberry Holly                     | 3 gal         |            |
| IRI CRI           | 35                | Iris cristata                                       | Crested Iris                             | 1 gal         |            |
| JUN SP2           | 6                 | Juniperus chinensis 'Spartan'                       | Spartan Juniper                          | B & B         |            |
| JUN OWL           | 3                 | Juniperus virginiana "Grey Owl"                     | Grey Owl Juniper                         | 3 gal         |            |
| PIE CAV           | 19                | Pieris japonica 'Cavatine'                          | Lily of the Valley Bush                  | 3 gal         |            |
| PIE WYK           | 16                | Pieris japonica 'Dorothy Wycoff'                    | Dorothy Wycoff Lily of the Valley Shrub  | 3 gal         |            |
| PRU OT2           | 13                | Prunus laurocerasus 'Otto Luyken'                   | Luykens Laurel                           | 3 gal         |            |
| PRU NAR           | 16                | Prunus laurocerasus 'Shipkaensis'                   | English Laurel (Not West Coast Skip)     | 888 3'-4' HT  |            |
| PRU ZAB           | 5                 | Prunus laurocerasus 'Zabeliana'                     | Zabel Laurel                             | 5 gal         |            |
|                   |                   |                                                     |                                          |               |            |

| RHO RO4                                   | 6                | Rhododendron catawbiense 'Roseum Elegans'              | Calawba Rhododendron                 | 7 g              |
|-------------------------------------------|------------------|--------------------------------------------------------|--------------------------------------|------------------|
| SPI LIT                                   | 12               | Spiraea x bumalda 'Little Princess'                    | Little Princess Spirea               | 3 g              |
| SYR PA3                                   | 2                | Syringa x persica 'Palibin'                            | Persian Lilac                        | 3 g              |
| BULBS<br>IRI ASR                          | <u>QTY</u><br>33 | BOTANICAL NAME<br>Iris germanica 'Terra Ceia Lavender' | COMMON NAME<br>Bearded Iris Lavender | <u>co</u><br>1 g |
| FERNS<br>POL AC2                          | QTY<br>57        | BOTANICAL NAME<br>Potystichum acrostichoides           | COMMON NAME<br>Christmas Fern        | <u>CO</u><br>1 g |
| GROUND COVERS                             | QTY              | BOTANICAL NAME                                         | COMMON NAME                          | <u>co</u>        |
|                                           | 41               | Ajuga reptans 'Catlin's Giant'                         | Catiin's Giant Bugleweed             | 1 g              |
|                                           | 246              | Ceratostigma plumbaginoides                            | Dwarf Plumbago                       | 1 g              |
|                                           | 176              | Geranium x cantabrigiense "Biokovo"                    | Biokovo Cranesbill                   | ţ g              |
|                                           | 23               | tris sibinca 'Butter and Sugar'                        | Butter and Sugar Siberian Iris       | 1 g              |
|                                           | 30               | Iris sibirica 'Caesar's Brother'                       | Caesar's Brother Siberian Iris       | 1 g              |
|                                           | 2,272            | Liriope spicete                                        | Creeping Lily Turf                   | 4" ;             |
| le la | 934              | Ophiopogon japonicus 'Nanus'                           | Dwarf Mondo Grass                    | 4" ş             |
|                                           | 3.465            | Pachysandra terminalis                                 | Japanese Spurge                      | 2.5              |
|                                           | 8.676            | Vinca minor                                            | Common Periwinkle                    | 2.5              |
|                                           | 9,153            | Vinca minor PHASE #                                    | Periwinkle PHASE II                  | 4° p             |