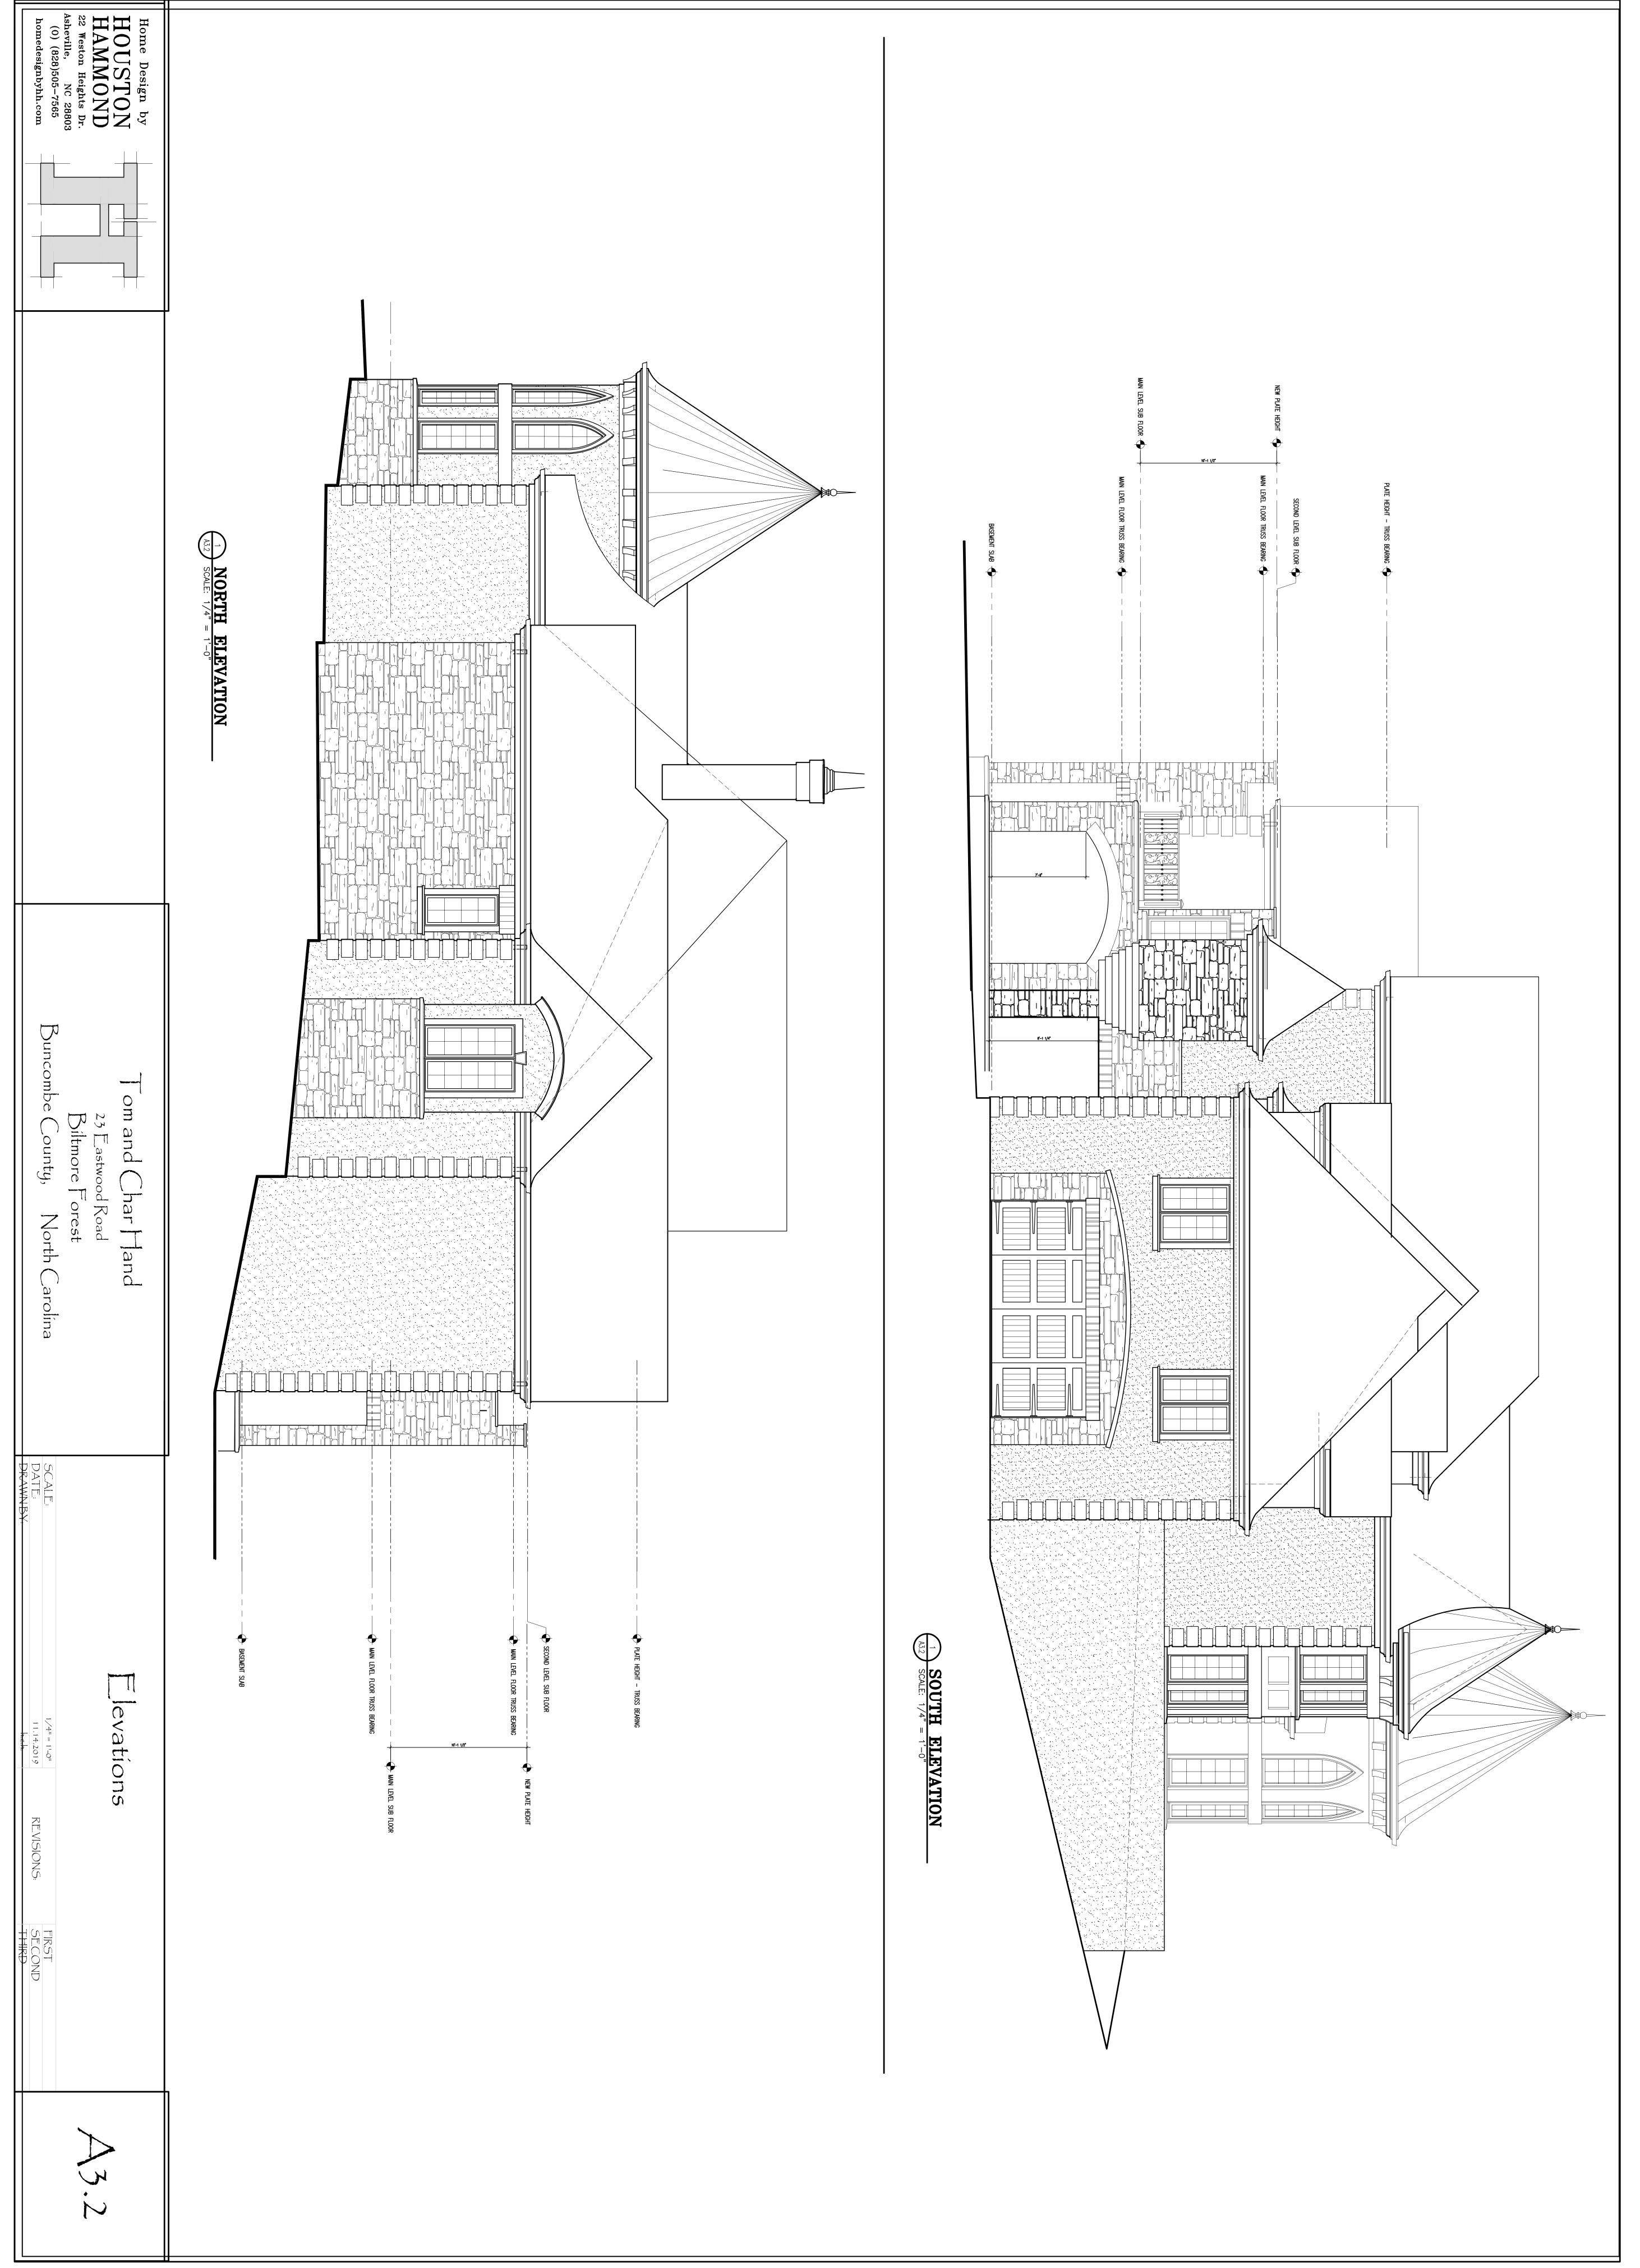

**Front Yard Setback** 60 feet (R-1 District)

20 feet (R-1 District)

**Rear Yard Setback** 25 feet (R-1 District)

**Description of the Proposed Project** Renovation of an existing structure. Adding two turrets up front

# Please select the type of special use you are applying for:

Accessory Structures

The applicant must show that the proposed use will not materially endanger public health or safety or injure value of adjoining or abutting property. In addition, the proposed use must be in general conformity with the plan of development of the town and be in harmony with scale, bulk, height, coverage, density, and character of the neighborhood.

# Please provide a description of the proposed project:

Renovation to 23 Eastwood. new landscaping and retaining walls.

Explain why the project would not adversely affect the public interest of those living in the neighborhood: