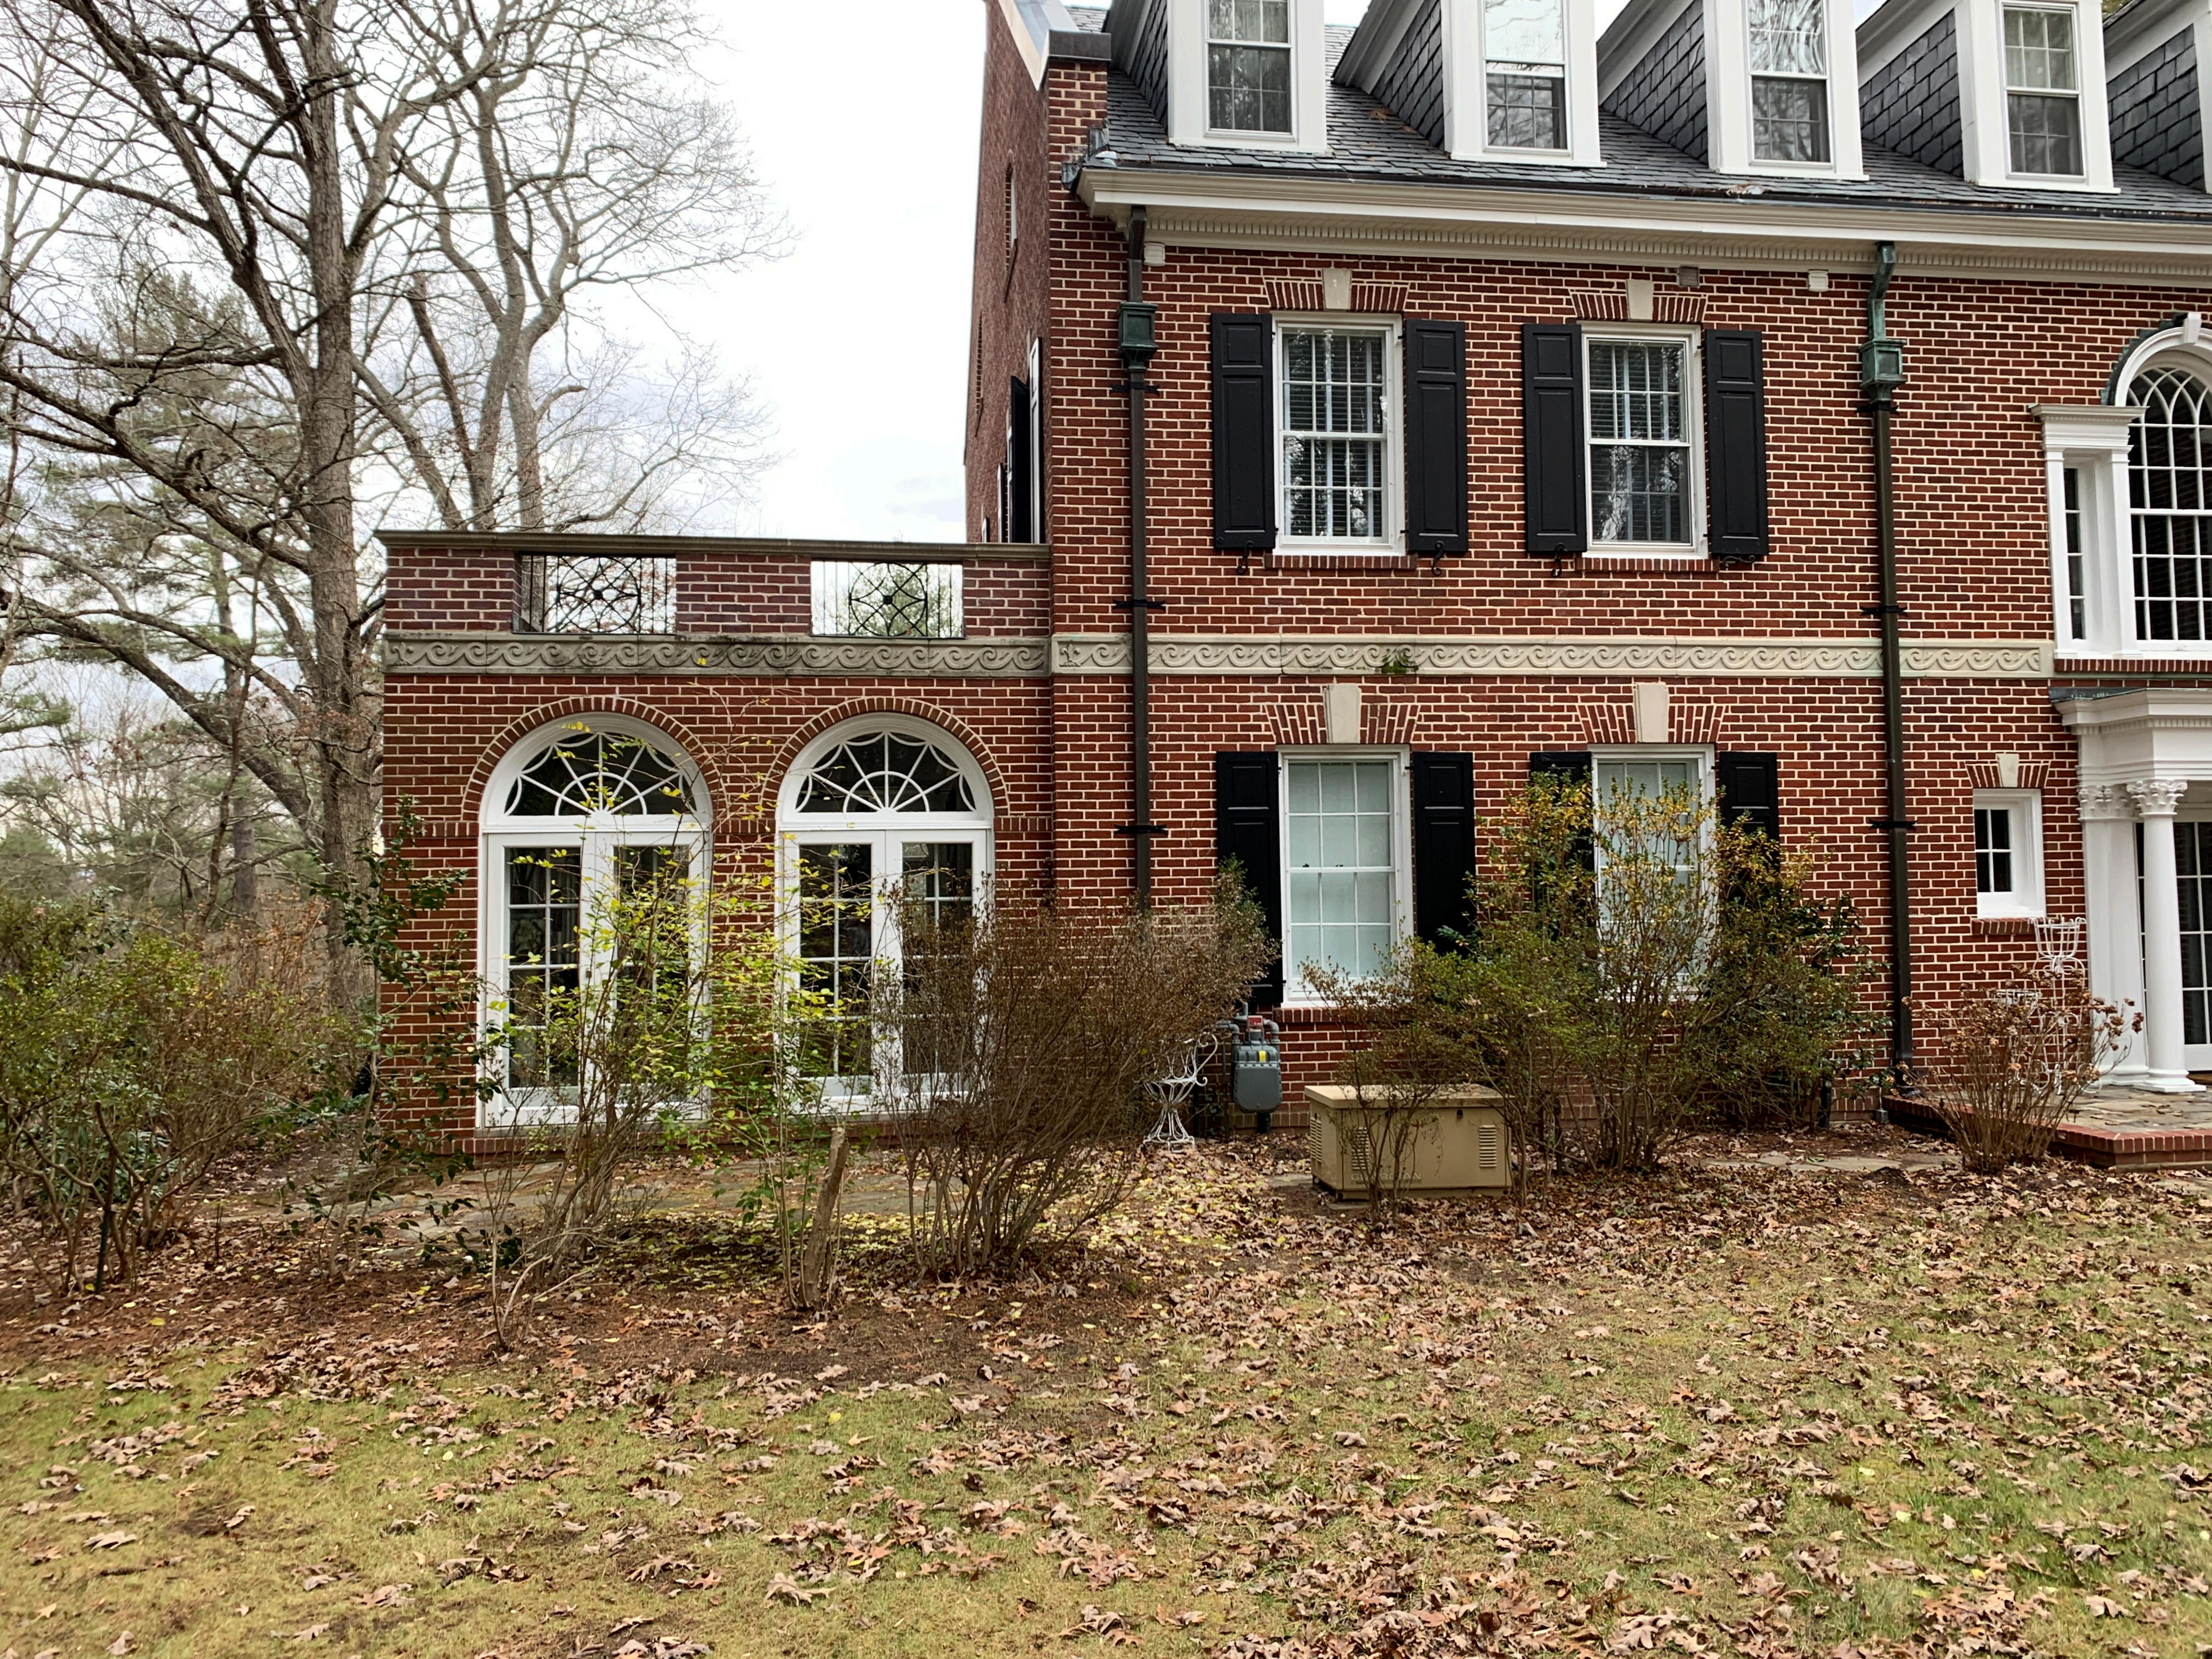

**Description of the Proposed Project** 

Add a 298 square foot addition to the second story of the home. This addition will be on the right side of the home on top of the existing sun terrace. It will be constructed per plans/renderings attached and all material and paint colors closely match existing construction. This addition adds no impervious surface and does not increase the house footprint toward any setbacks (front, back or sides).