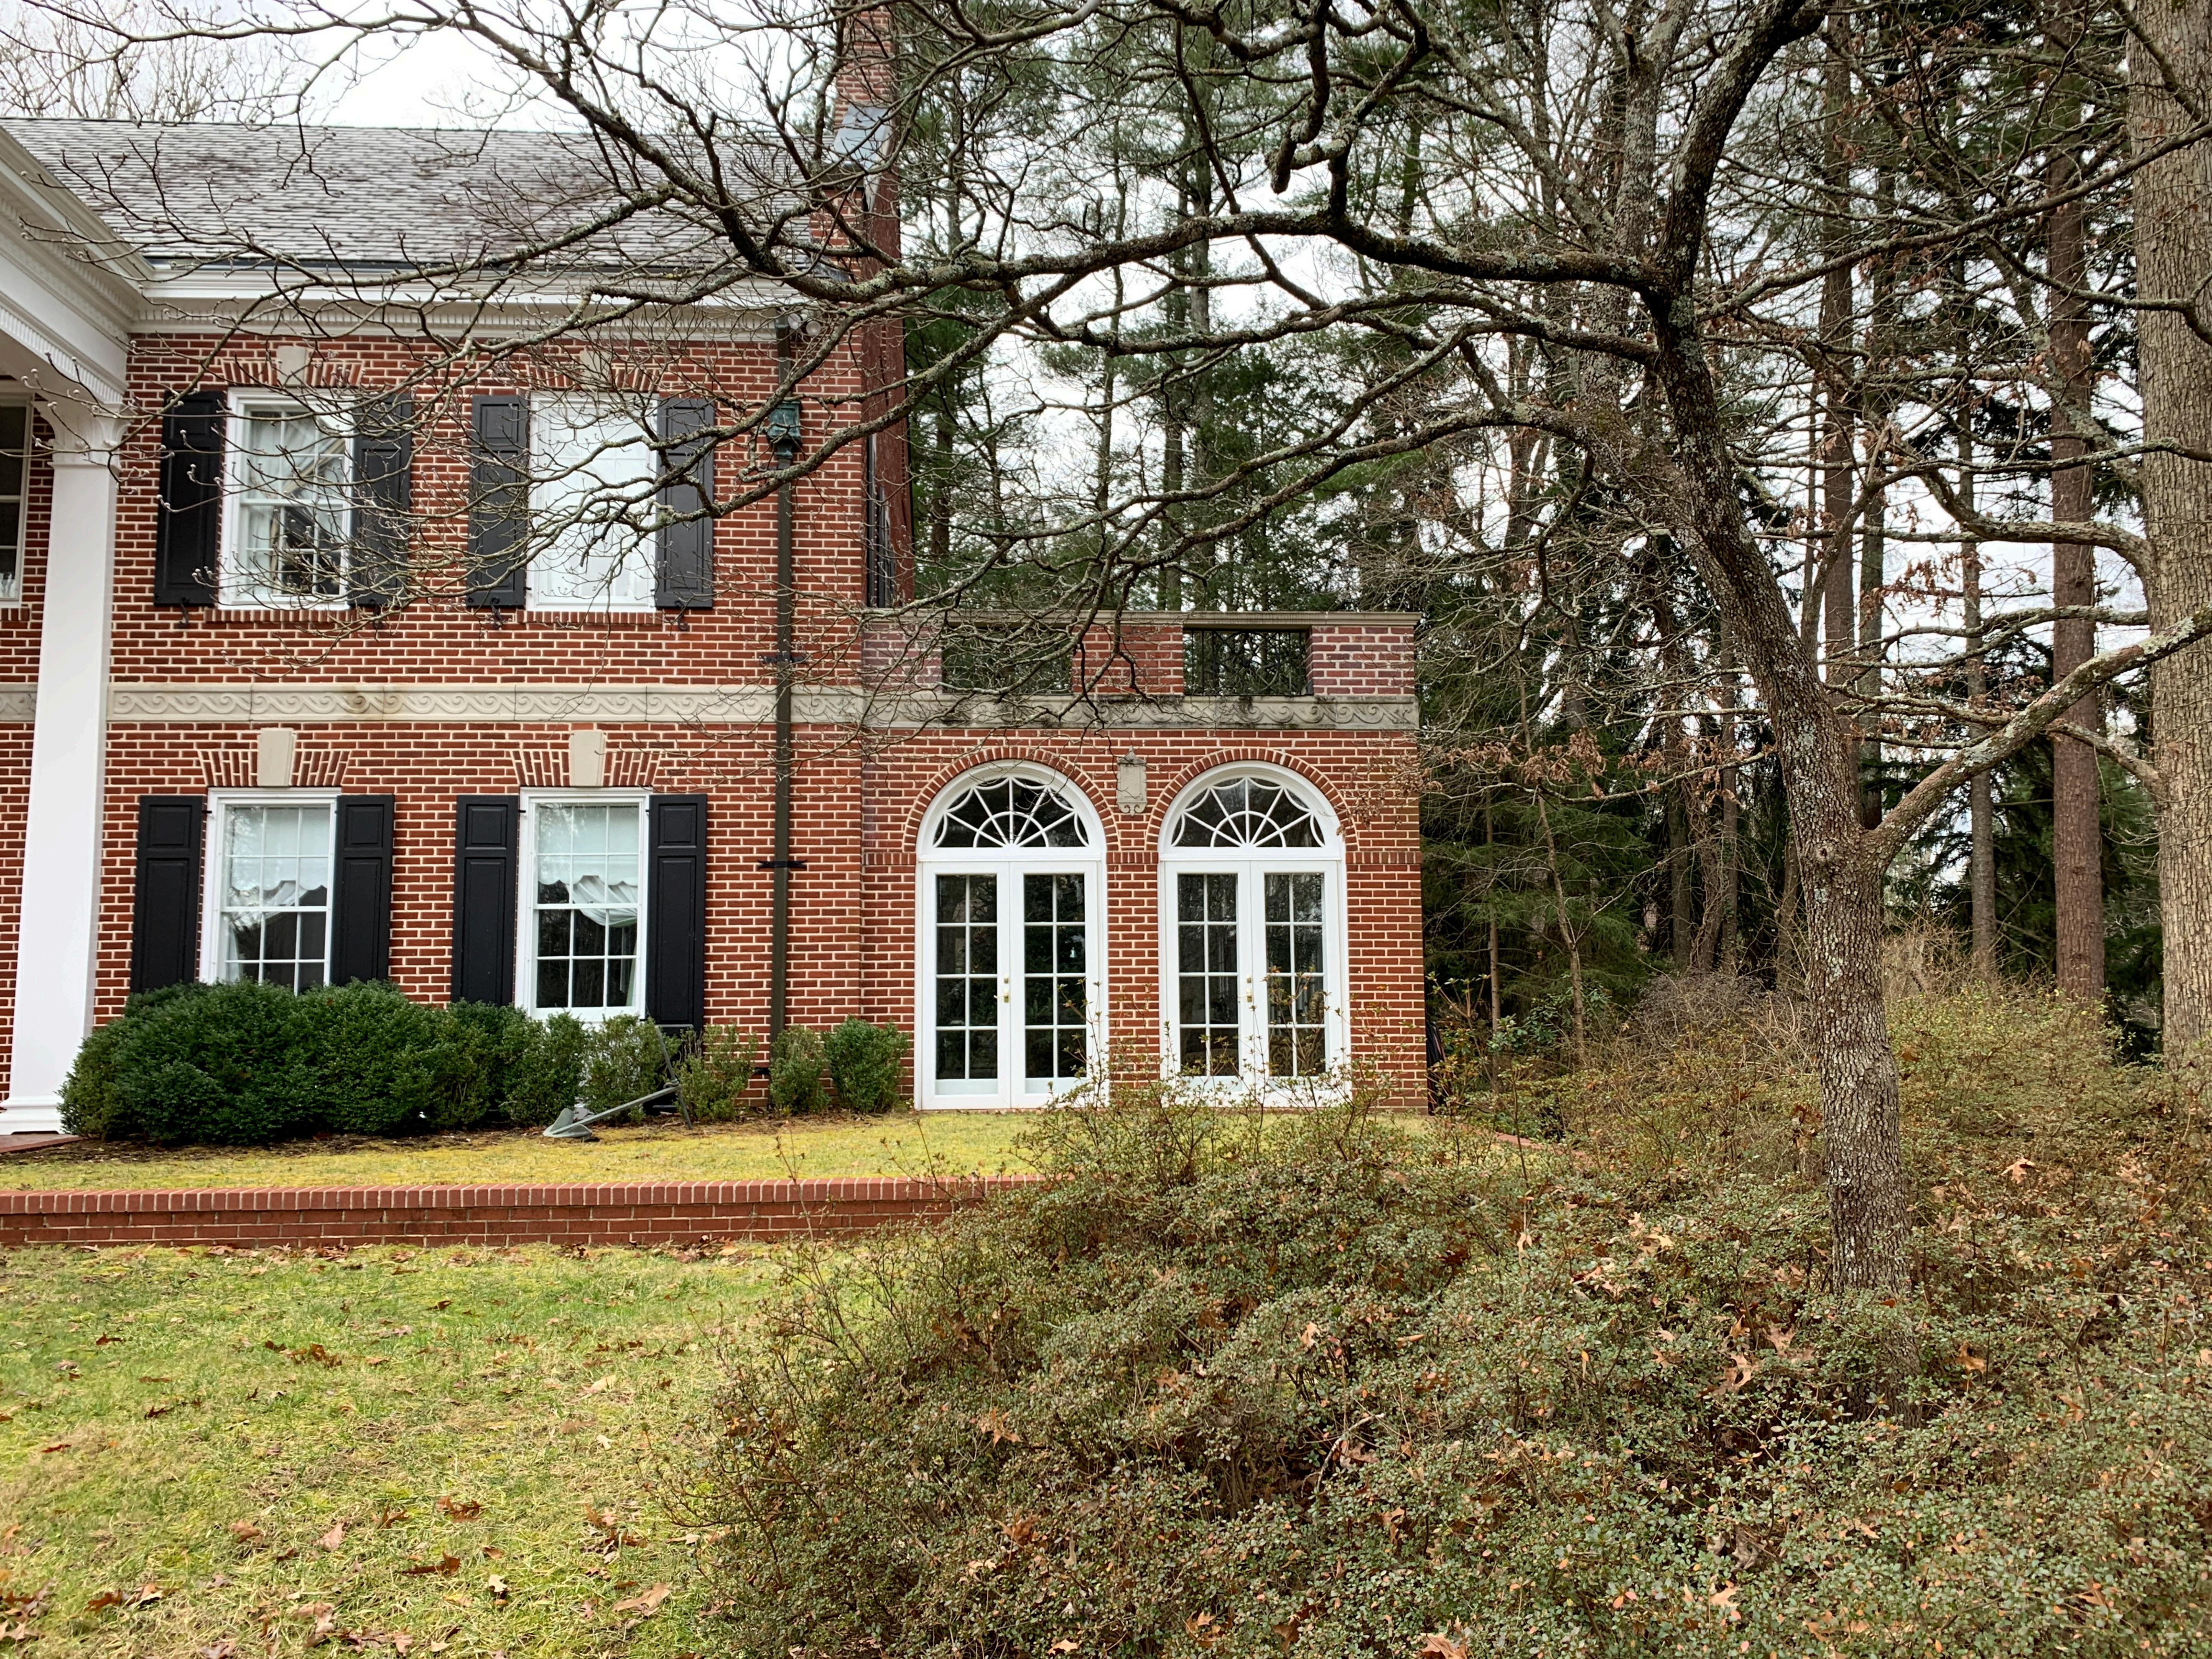

**Description of the Proposed Project** 

Add a 298 square foot addition to the second story of the home. This addition will be on the right side of the home on top of the existing sun terrace. It will be constructed per plans/renderings attached and all material and paint colors closely match existing construction. This addition adds no impervious surface and does not increase the house footprint toward any setbacks (front, back or sides).