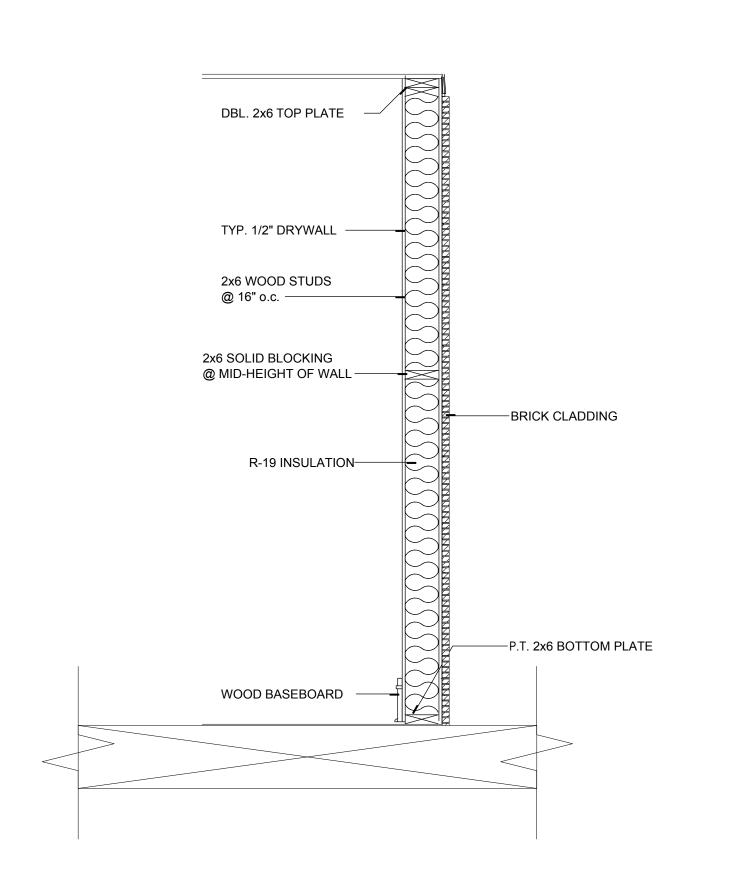

sheet title:

10/22/19

project number

drawn by

checked by

scale

1/4" : 1'

Wall Section