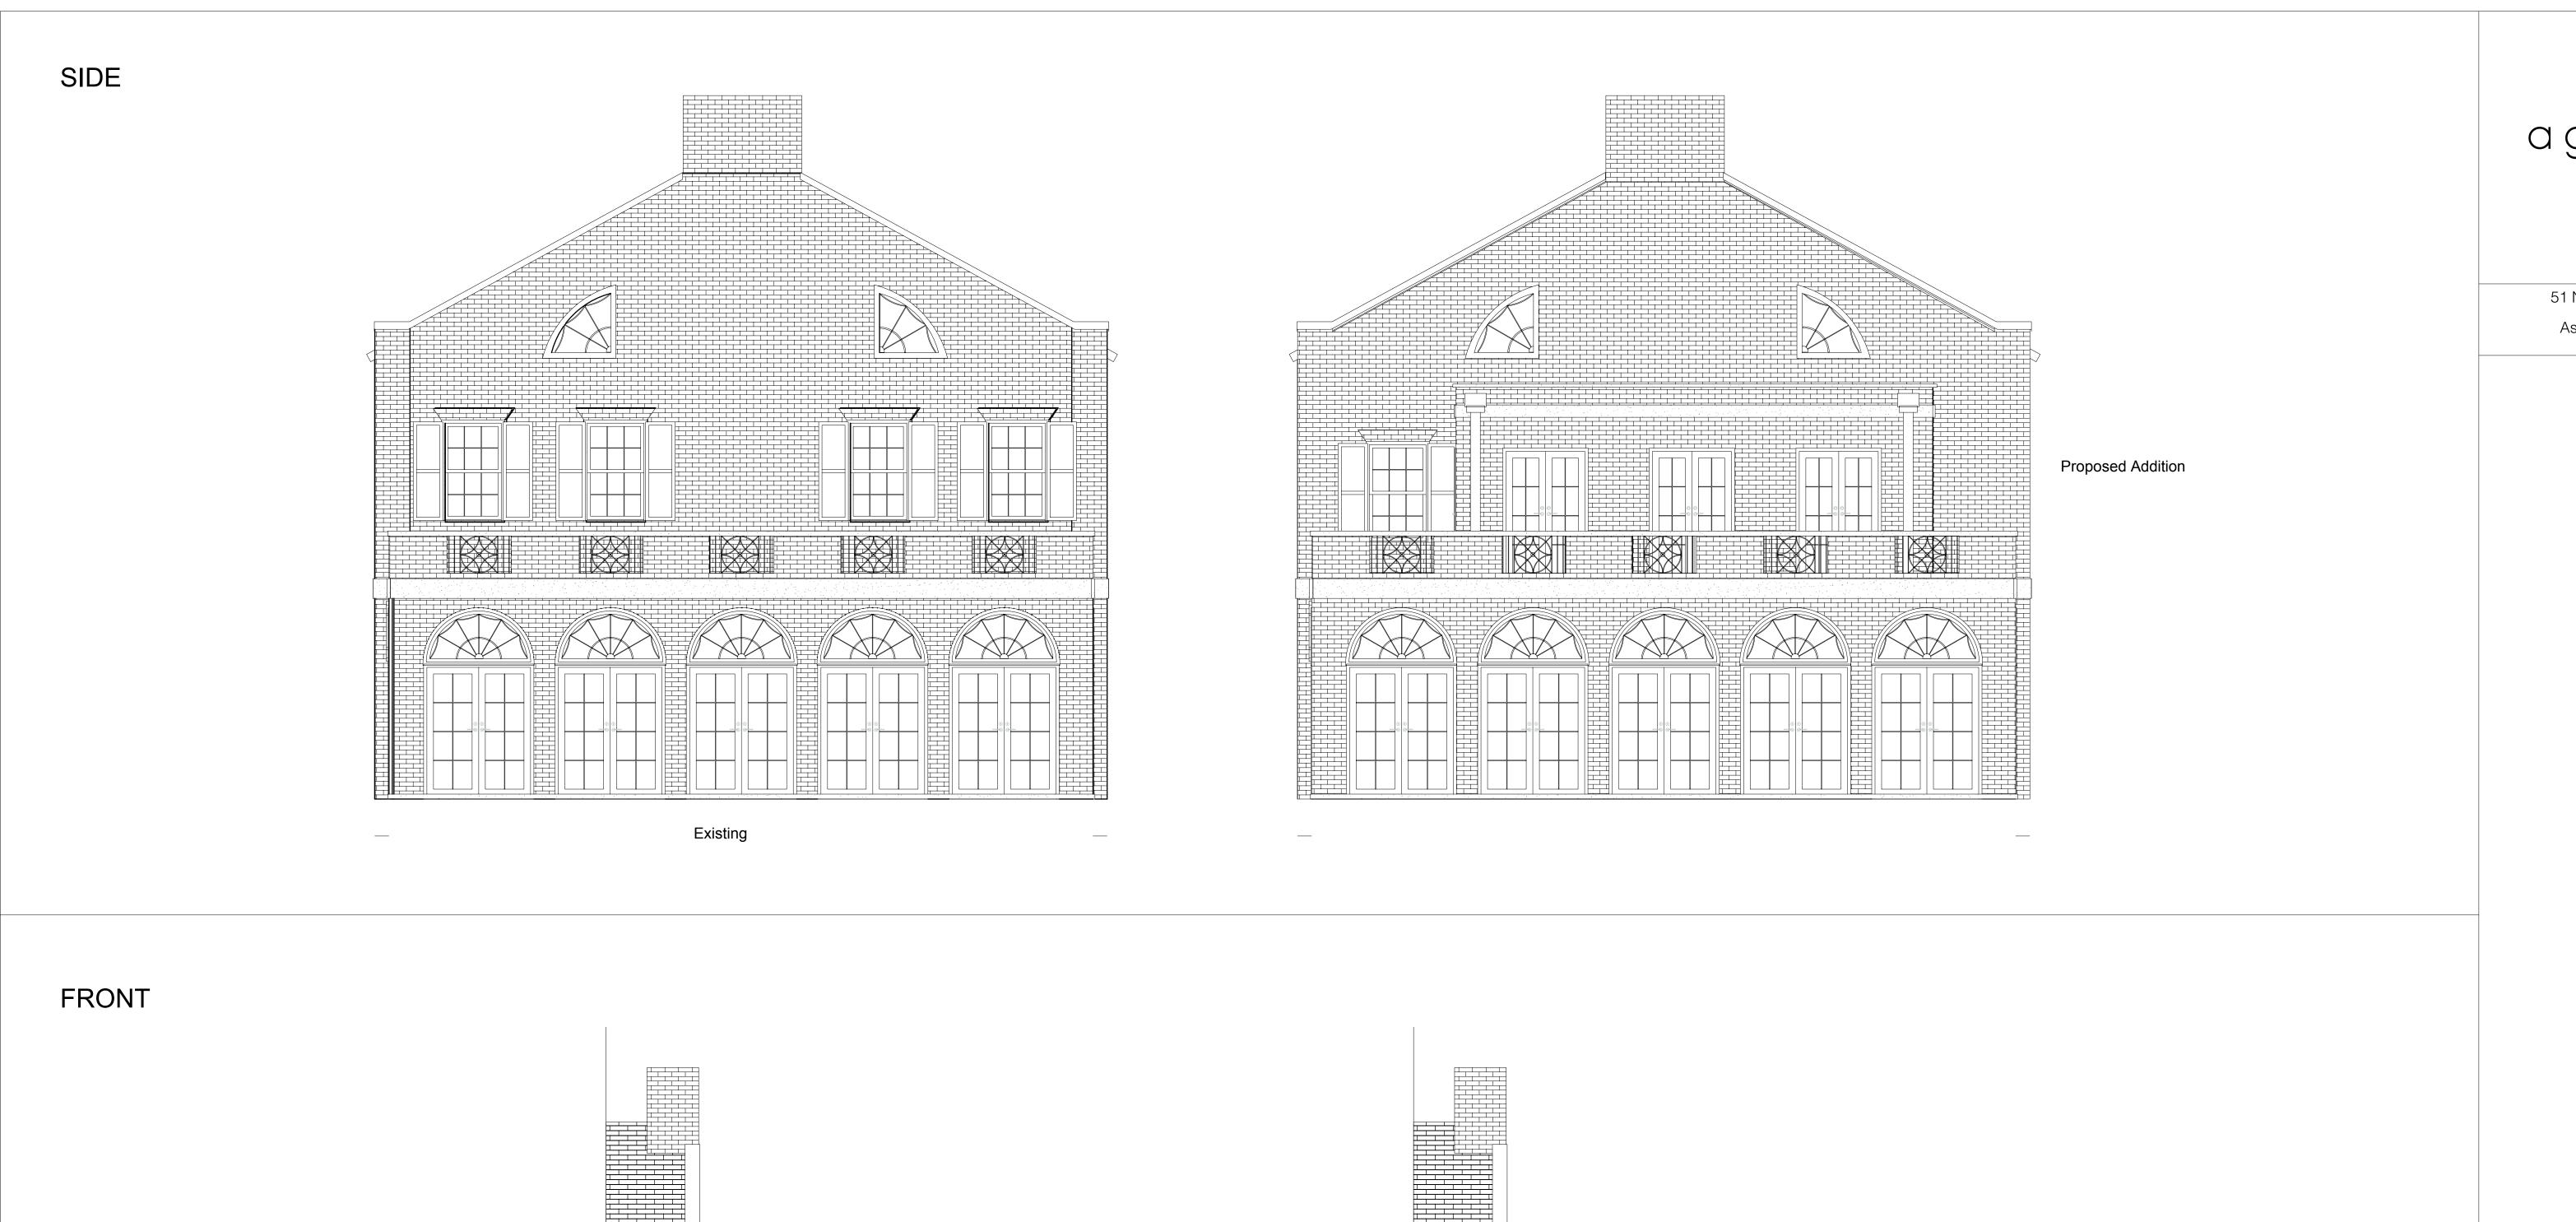

**Description of the Proposed Project** 

Add a 298 square foot addition to the second story of the home. This addition will be on the right side of the home on top of the existing sun terrace. It will be constructed per plans/renderings attached and all material and paint colors closely match existing construction. This addition adds no impervious surface and does not increase the house footprint toward any setbacks (front, back or sides).

**Applicant Signature** 

Date

12/16/2019

The Bevan Residence 14 Eastwood Road Biltmore Forest, NC 28803

Existing Residence Addition

sheet title:

project number

11/22/19

drawn by

checked by

1/4" : 1' scale

Existing

agence

Proposed Addition

project number 11/22/19

drawn by

checked by

1/4" : 1' scale