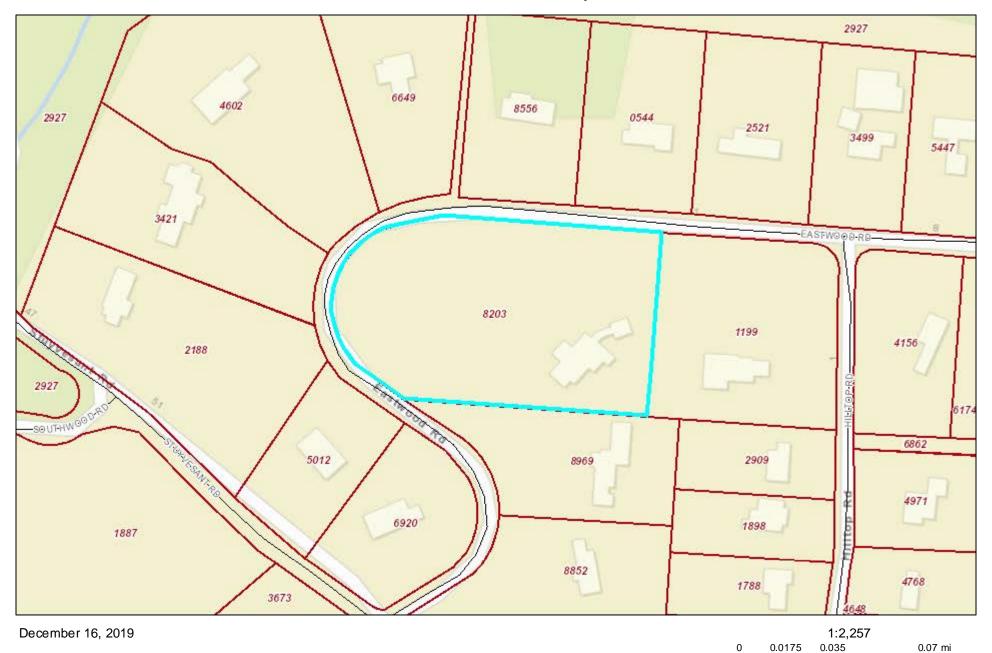

### **Zoning Compliance Application**

Town of Biltmore Forest

Name

David and Sammie Bevan

**Property Address** 

14 Eastwood Road

**Phone** 

(828) 713-0900

Parcel ID/PIN Number

**Email** 

jim@palladiumbuilders.com

9646-86-8203-00000

ZONING INFORMATION

**Current Zoning** 

R-1

3.22 acres or 140263.2 sqft

### **Buncombe County**

0 0.03 0.06 0.12 km

Sources: Esri, HERE, Garmin, USGS, Intermap, INCREMENT P, NRCan,
Esri Japan, METI, Esri China (Hong Kong), Esri Korea, Esri (Thailand),