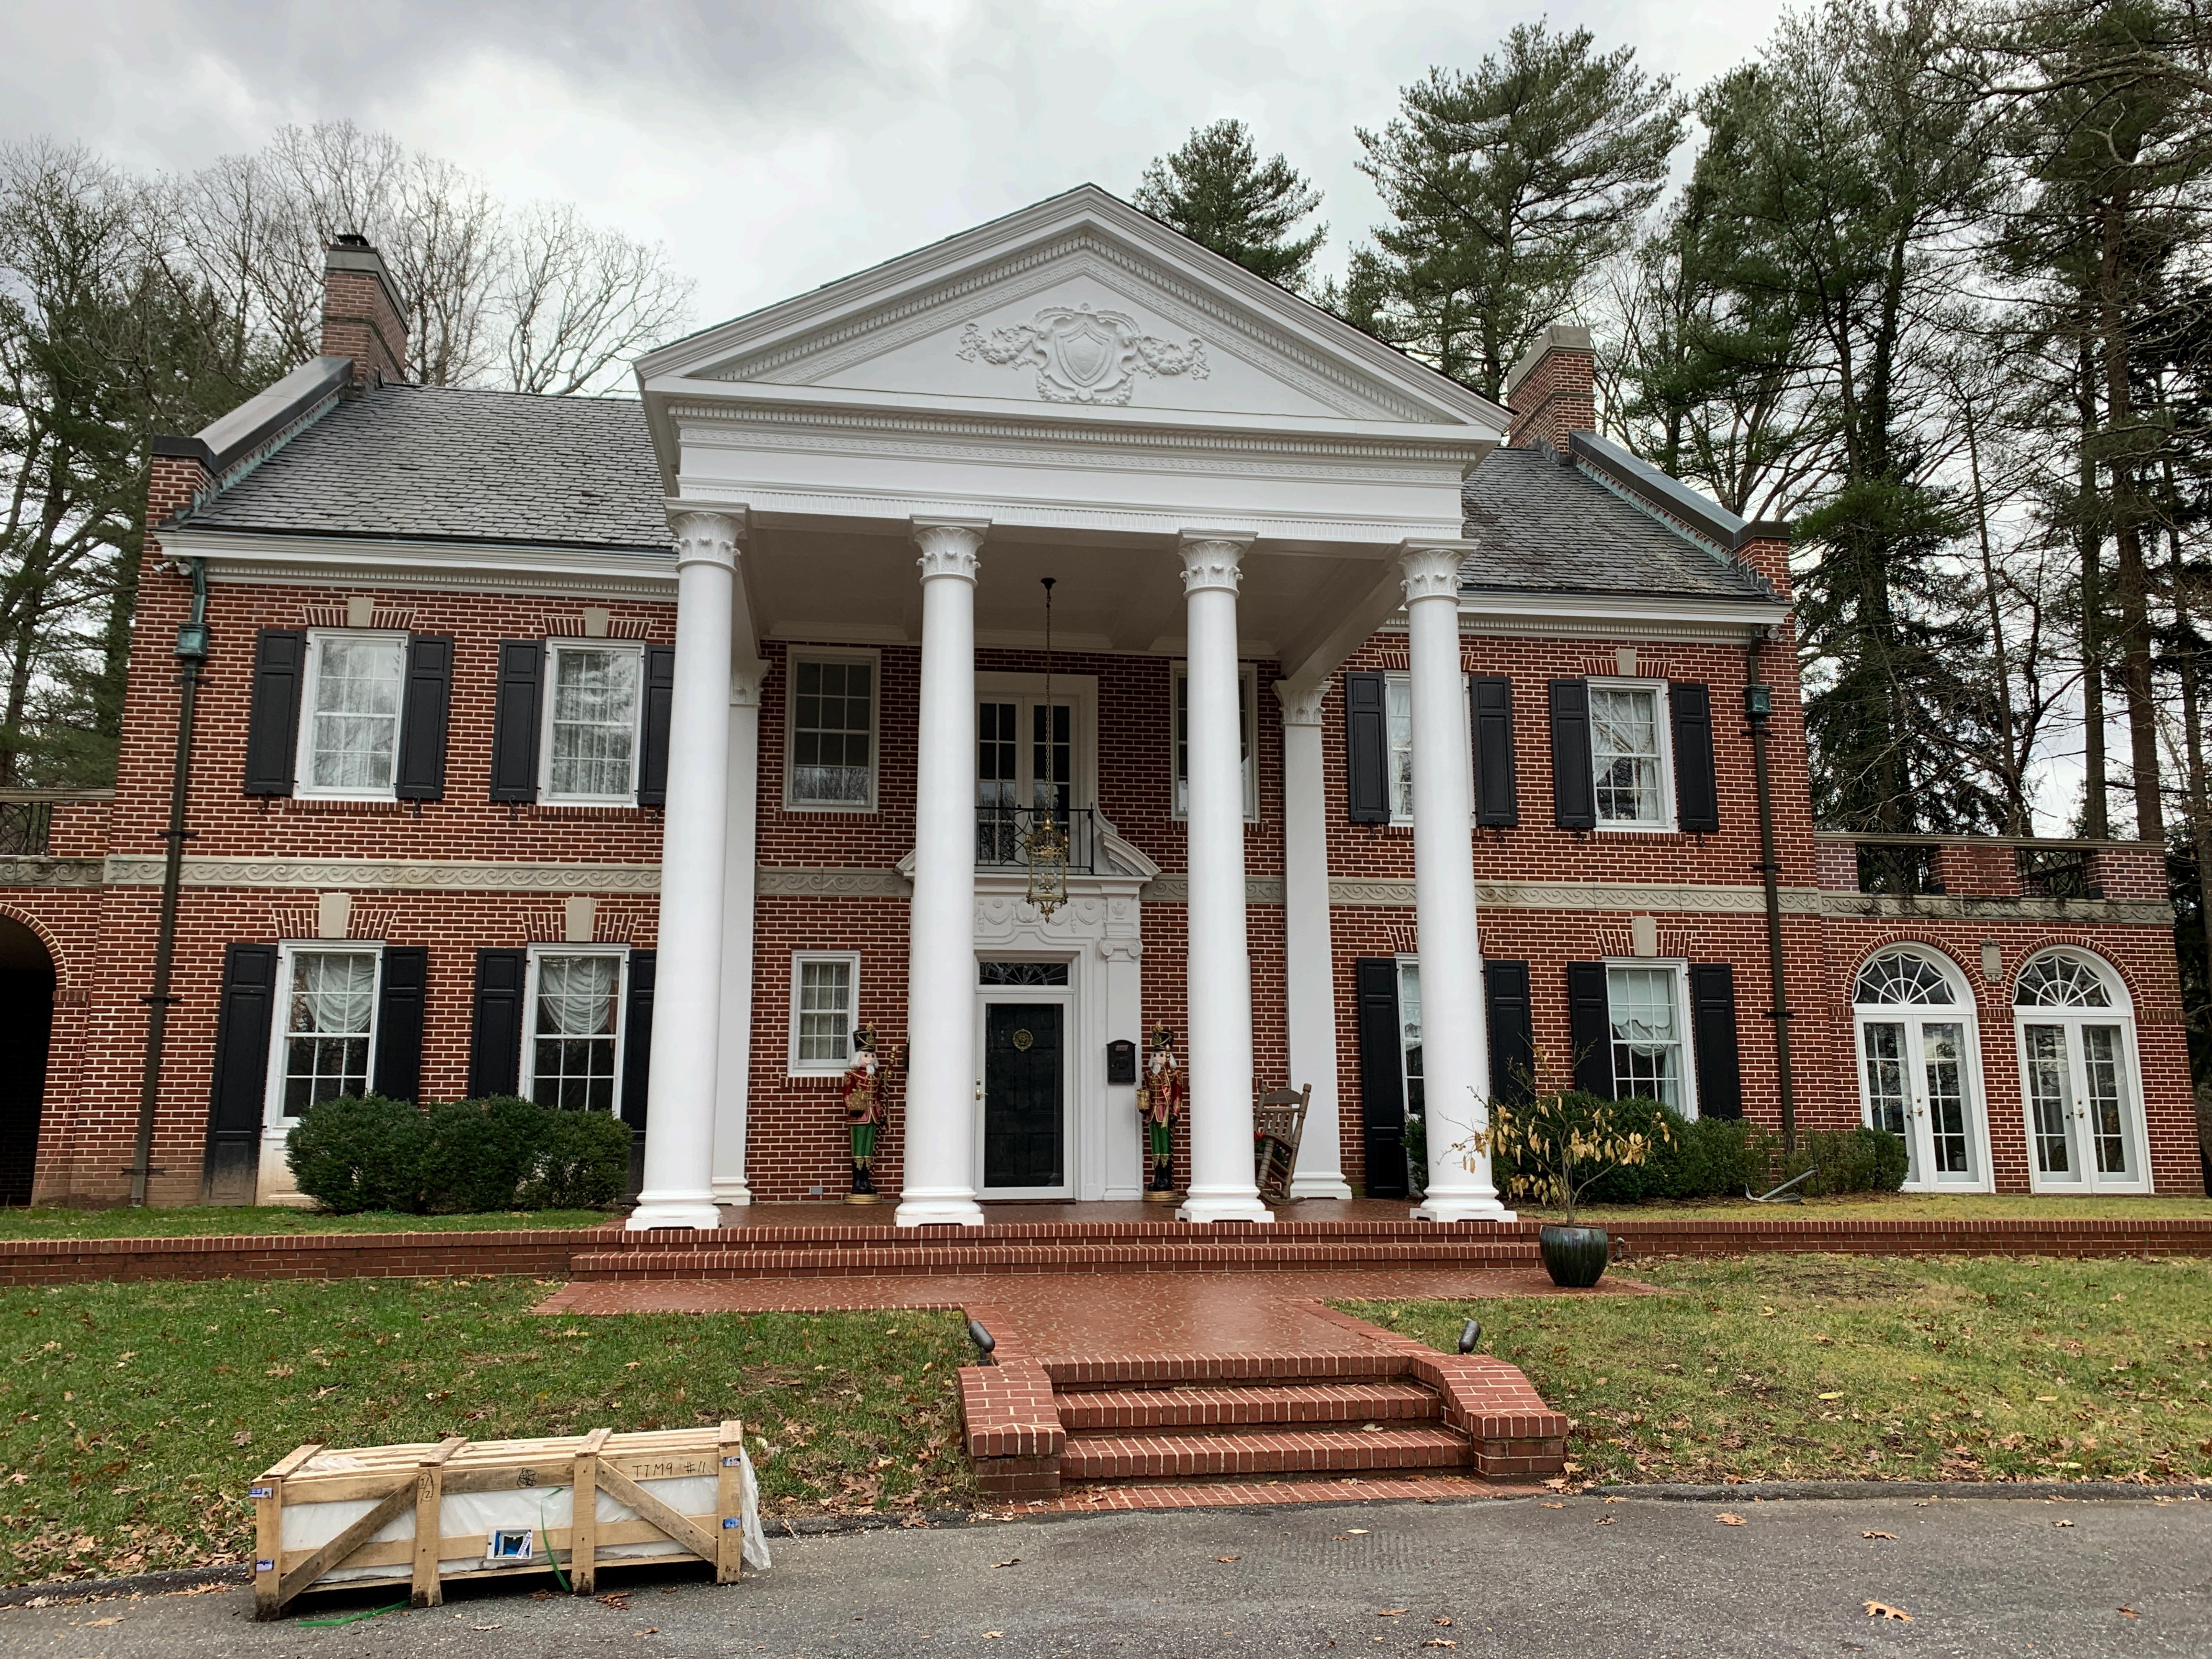

**Applicant Signature** 

Date

12/16/2019

The Bevan Residence 14 Eastwood Road Biltmore Forest, NC 28803

Existing Residence Addition

**Description of the Proposed Project** 

Add a 298 square foot addition to the second story of the home. This addition will be on the right side of the home on top of the existing sun terrace. It will be constructed per plans/renderings attached and all material and paint colors closely match existing construction. This addition adds no impervious surface and does not increase the house footprint toward any setbacks (front, back or sides).