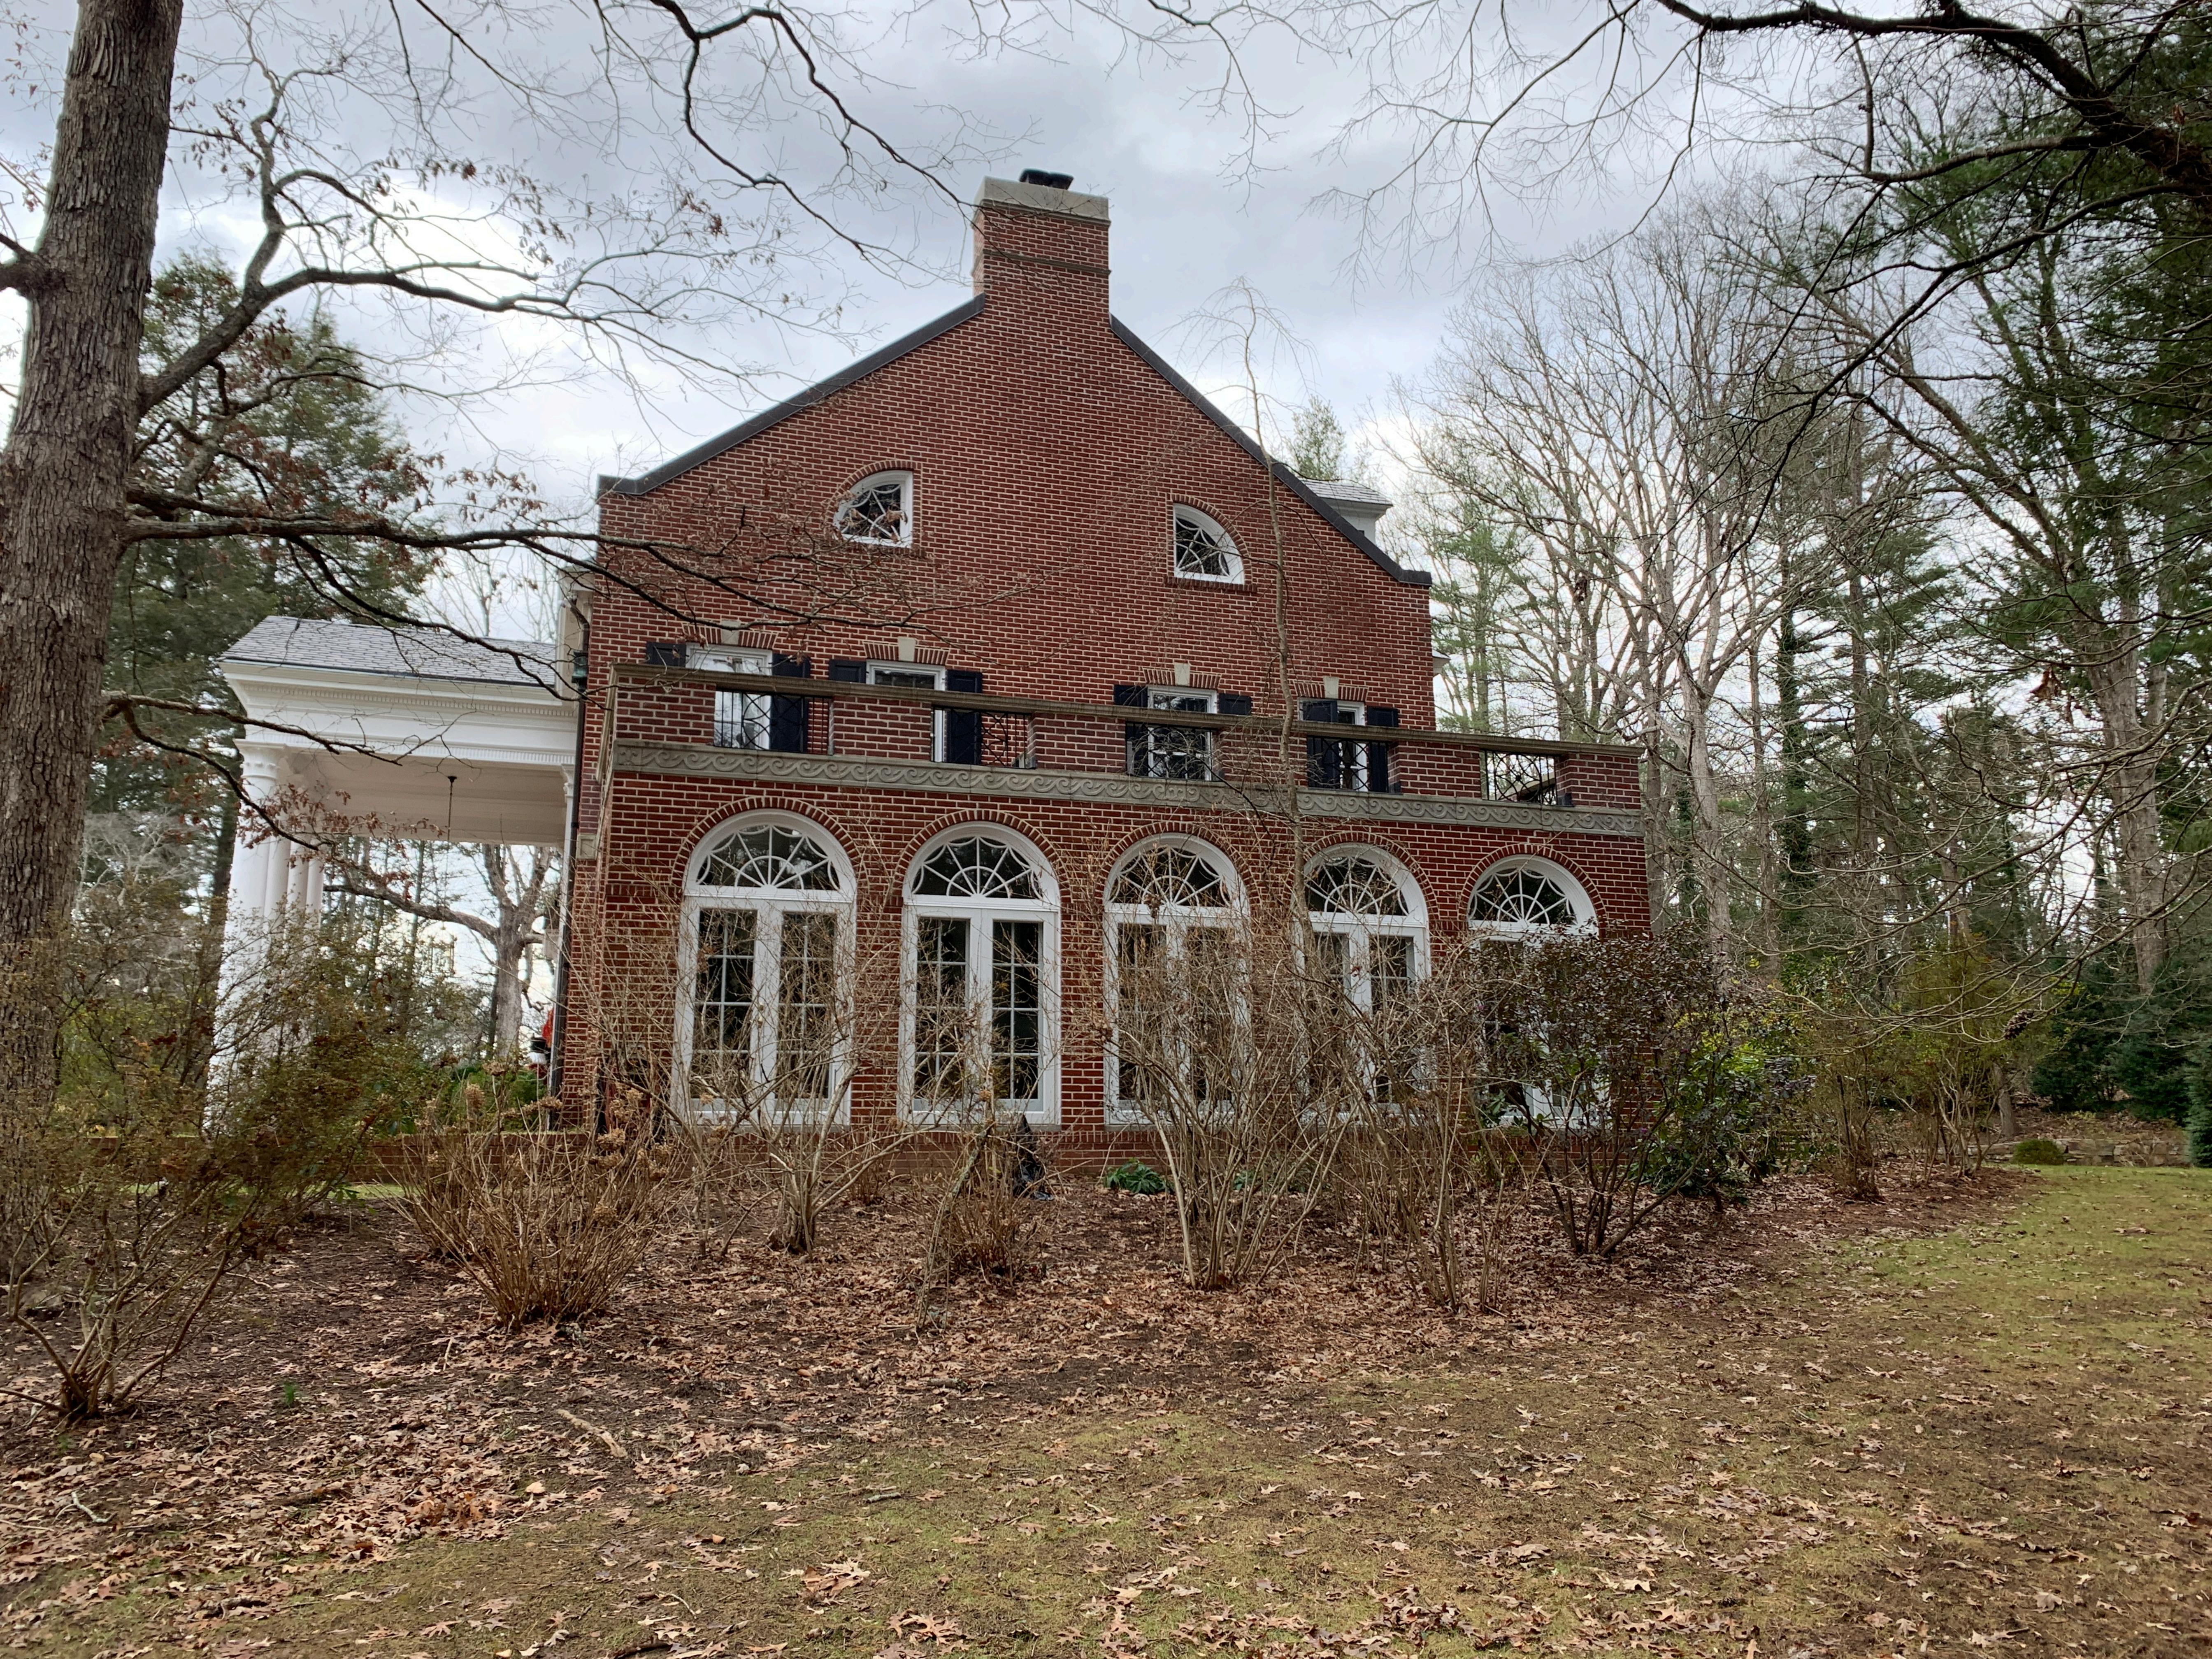

**Description of the Proposed Project** 

Add a 298 square foot addition to the second story of the home. This addition will be on the right side of the home on top of the existing sun terrace. It will be constructed per plans/renderings attached and all material and paint colors closely match existing construction. This addition adds no impervious surface and does not increase the house footprint toward any setbacks (front, back or sides).