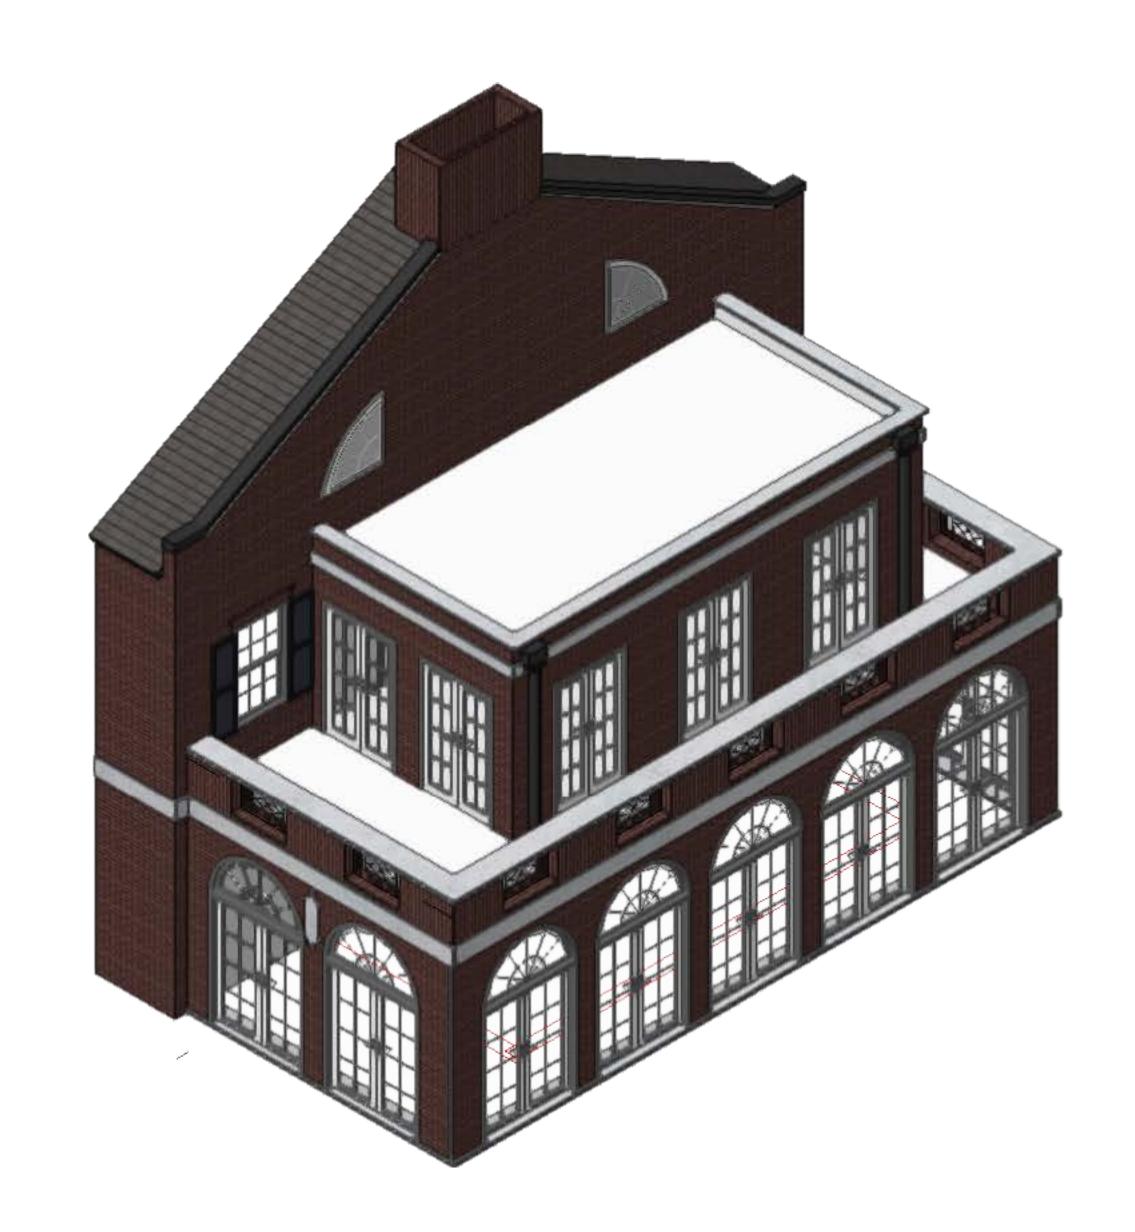

**Description of the Proposed Project** 

Add a 298 square foot addition to the second story of the home. This addition will be on the right side of the home on top of the existing sun terrace. It will be constructed per plans/renderings attached and all material and paint colors closely match existing construction. This addition adds no impervious surface and does not increase the house footprint toward any setbacks (front, back or sides).

**Applicant Signature** 

Date

12/16/2019

The Bevan Residence 14 Eastwood Road Biltmore Forest, NC 28803

Existing Residence Addition