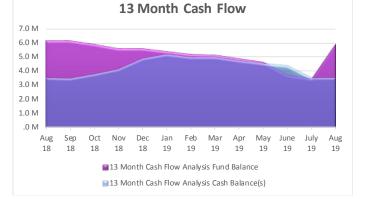

# Monthly Financial Report AUGUST 2019

| CASH ACCOUNTS                        |              |
|--------------------------------------|--------------|
| First Citizens Money Market Checking | 213,977.79   |
| NCCMT General Fund Term              | 2,389,216.18 |
| NCCMT General Fund Government        | 805,746.92   |
| NCCMT Water Fund Government          | 96,601.77    |
| TOTAL                                | 3,505,542.66 |
|                                      |              |

| NORTH CAROLINA CASH MANAGEMENT TRUST |              |
|--------------------------------------|--------------|
| GENERAL FUND Government              |              |
| Beginning Balance                    | 712,068.60   |
| Local Gov't Distribution (NCDOR)     | 92,357.97    |
| Transfer to First Citizens Checking  | -            |
| Interest Earned                      | 1,320.35     |
| Ending Balance                       | 805,746.92   |
| GENERAL FUND Term                    |              |
| Beginning Balance                    | 2,384,793.29 |
| Interest Earned                      | 4,422.89     |
| Ending Balance                       | 2,389,216.18 |
| WATER FUND Government                |              |
| Beginning Balance                    | 96,434.70    |
| Interest Earned                      | 167.07       |
| Ending Balance                       | 96,601.77    |
|                                      |              |