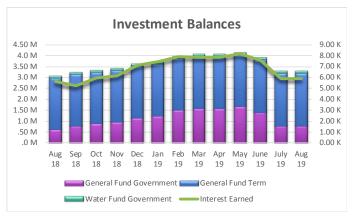

# Monthly Financial Report AUGUST 2019

| CASH ACCOUNTS                        |              |
|--------------------------------------|--------------|
| First Citizens Money Market Checking | 213,977.79   |
| NCCMT General Fund Term              | 2,389,216.18 |
| NCCMT General Fund Government        | 805,746.92   |
| NCCMT Water Fund Government          | 96,601.77    |
| TOTAL                                | 3,505,542.66 |
|                                      |              |

| NORTH CAROLINA CASH MANAGEMENT TRUST |              |
|--------------------------------------|--------------|
| GENERAL FUND Government              |              |
| Beginning Balance                    | 712,068.60   |
| Local Gov't Distribution (NCDOR)     | 92,357.97    |
| Transfer to First Citizens Checking  | -            |
| Interest Earned                      | 1,320.35     |
| Ending Balance                       | 805,746.92   |
| GENERAL FUND Term                    |              |
| Beginning Balance                    | 2,384,793.29 |
| Interest Earned                      | 4,422.89     |
| Ending Balance                       | 2,389,216.18 |
| WATER FUND Government                |              |
| Beginning Balance                    | 96,434.70    |
| Interest Earned                      | 167.07       |
| Ending Balance                       | 96,601.77    |
|                                      |              |