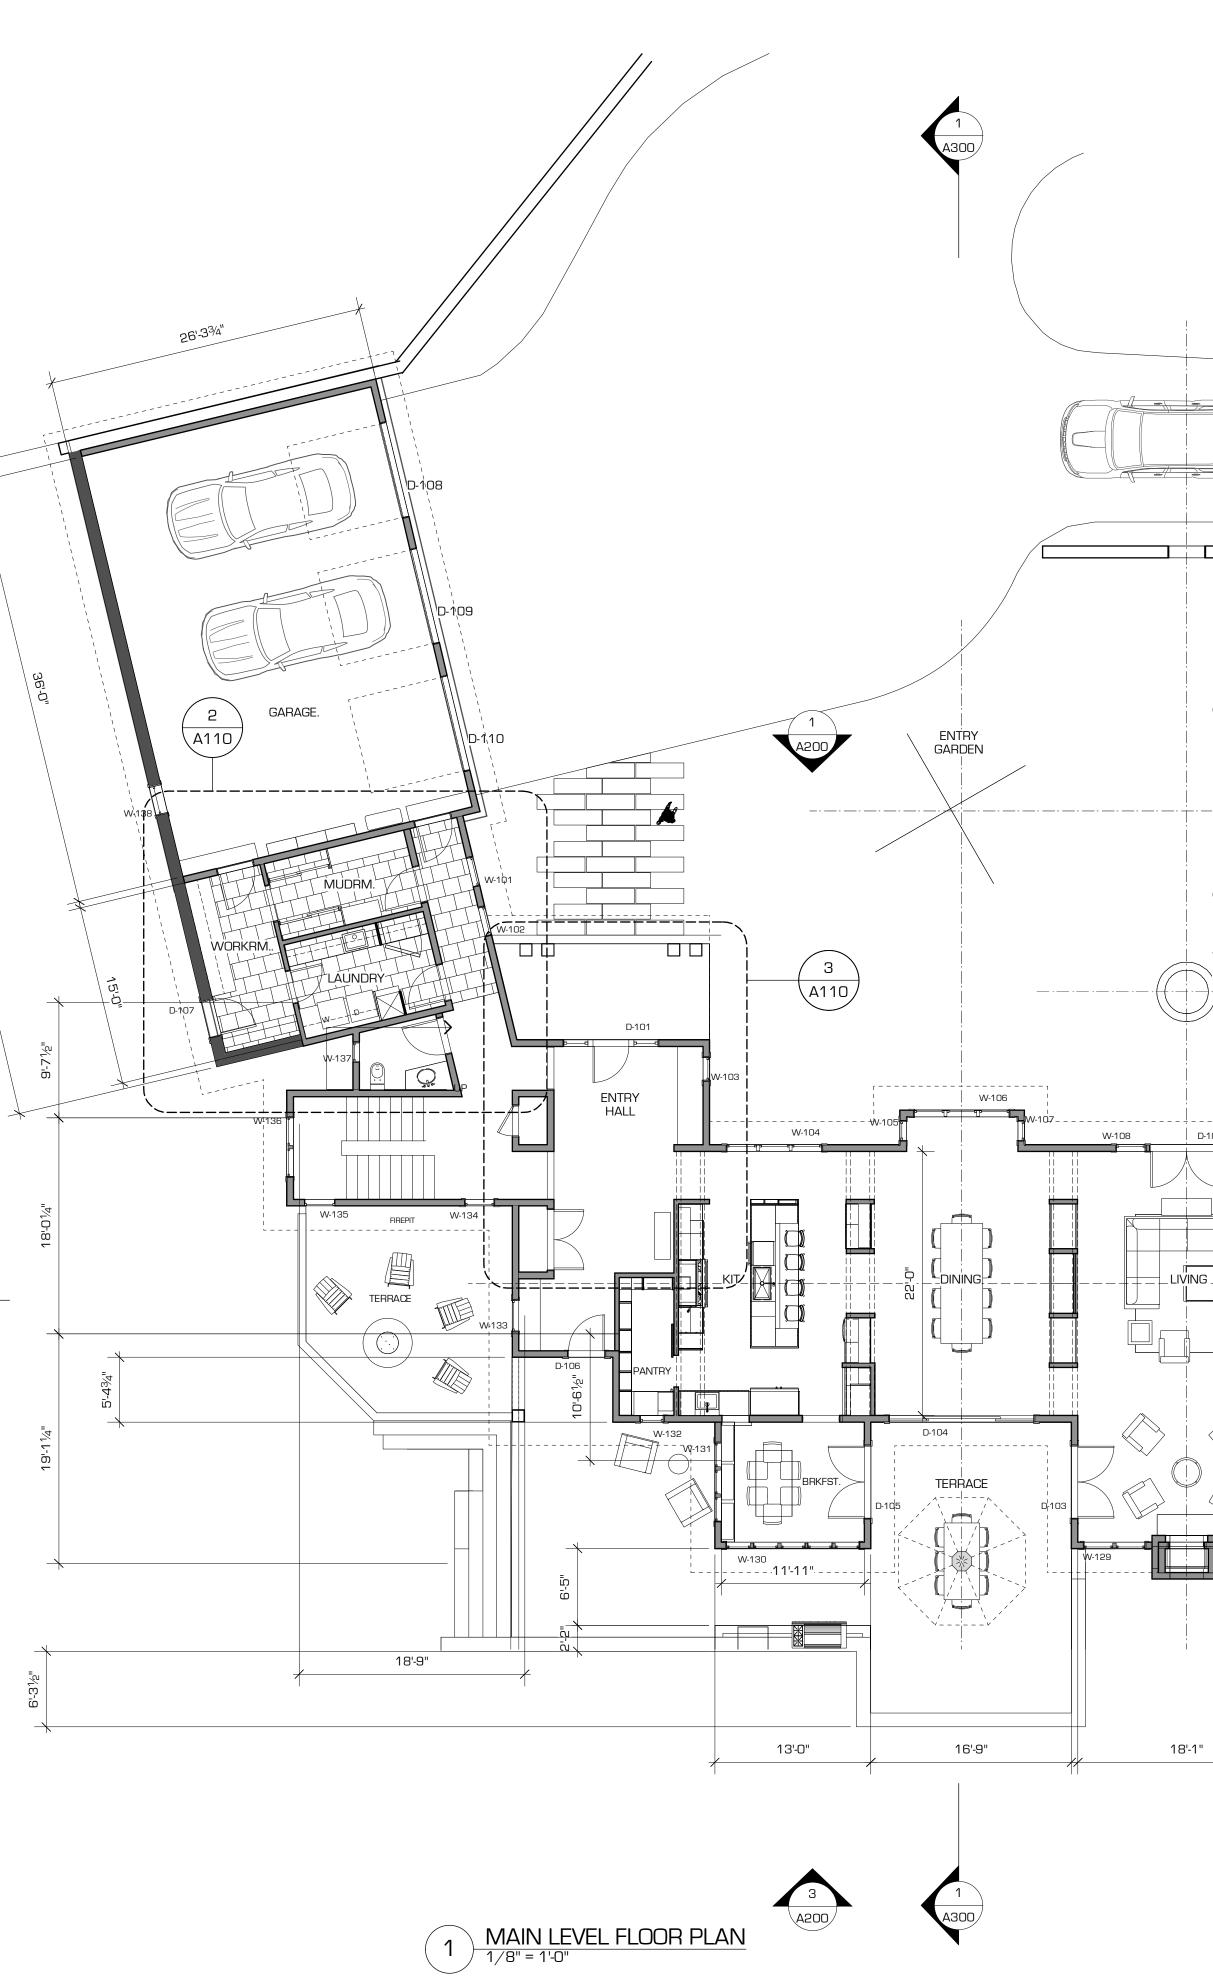

A100

4 A200

2

A200/

BATHROOM #1 BEDROOM #1 -₩113 3'-10½" 13'-4¼" W-11 BEDRM CL#1 \۸/<sub>+</sub>1 W-1ද2\_ D-1(W-109 <u>p</u> \_\_\_\_\_ CECILIA'S OFFICE. W-126

16'-0"

3'-6"

18'-7"