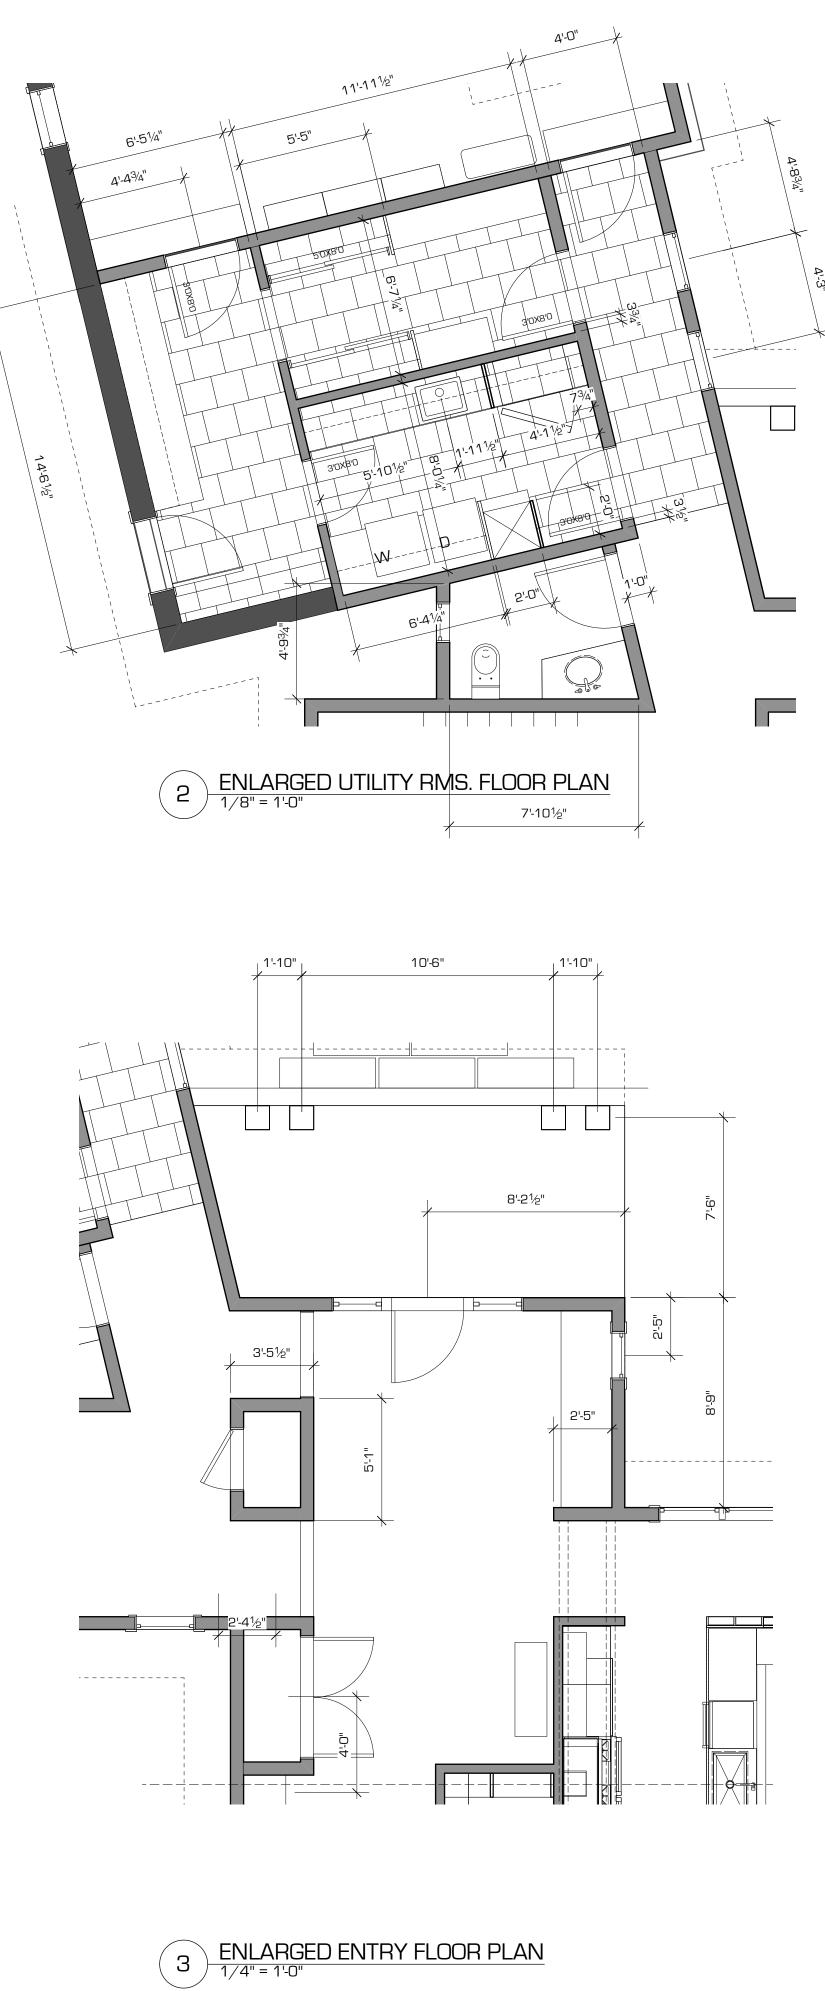

|
|           | NOT FOR         CONSTRUCTION         PRINTED DATE:         Date: 5/17/23         Tree: 8:36:47 PM         File name: Gleason Site PLan_DD 23-0323.vwx         DATE: 05.10.22         SCALE: AS NOTED         DRWG. NO.                                                                                                                                                                                                                                                                                                      |

A100





4 A200

2







A200/

BATHROOM #1 BEDROOM #1 -₩113 3'-10½" 13'-4¼" W-11 BEDRM CL#1 \۸/<sub>+</sub>1 W-1ද2\_ D-1(W-109 <u>p</u> \_\_\_\_\_ CECILIA'S OFFICE. W-126

16'-0"

3'-6"

18'-7"

CONSTRUCTION

PRINTED DATE: Date: 5/17/23 Time: 8:55:01 PM File name: Gleason Site PLan\_DD 23-0323.vwx

DATE: 05.10.22 SCALE: AS NOTED





|   | <b>D</b> A                                                                                                                                                                                                                                                                                                                                                                                                                                              |
|---|----------------