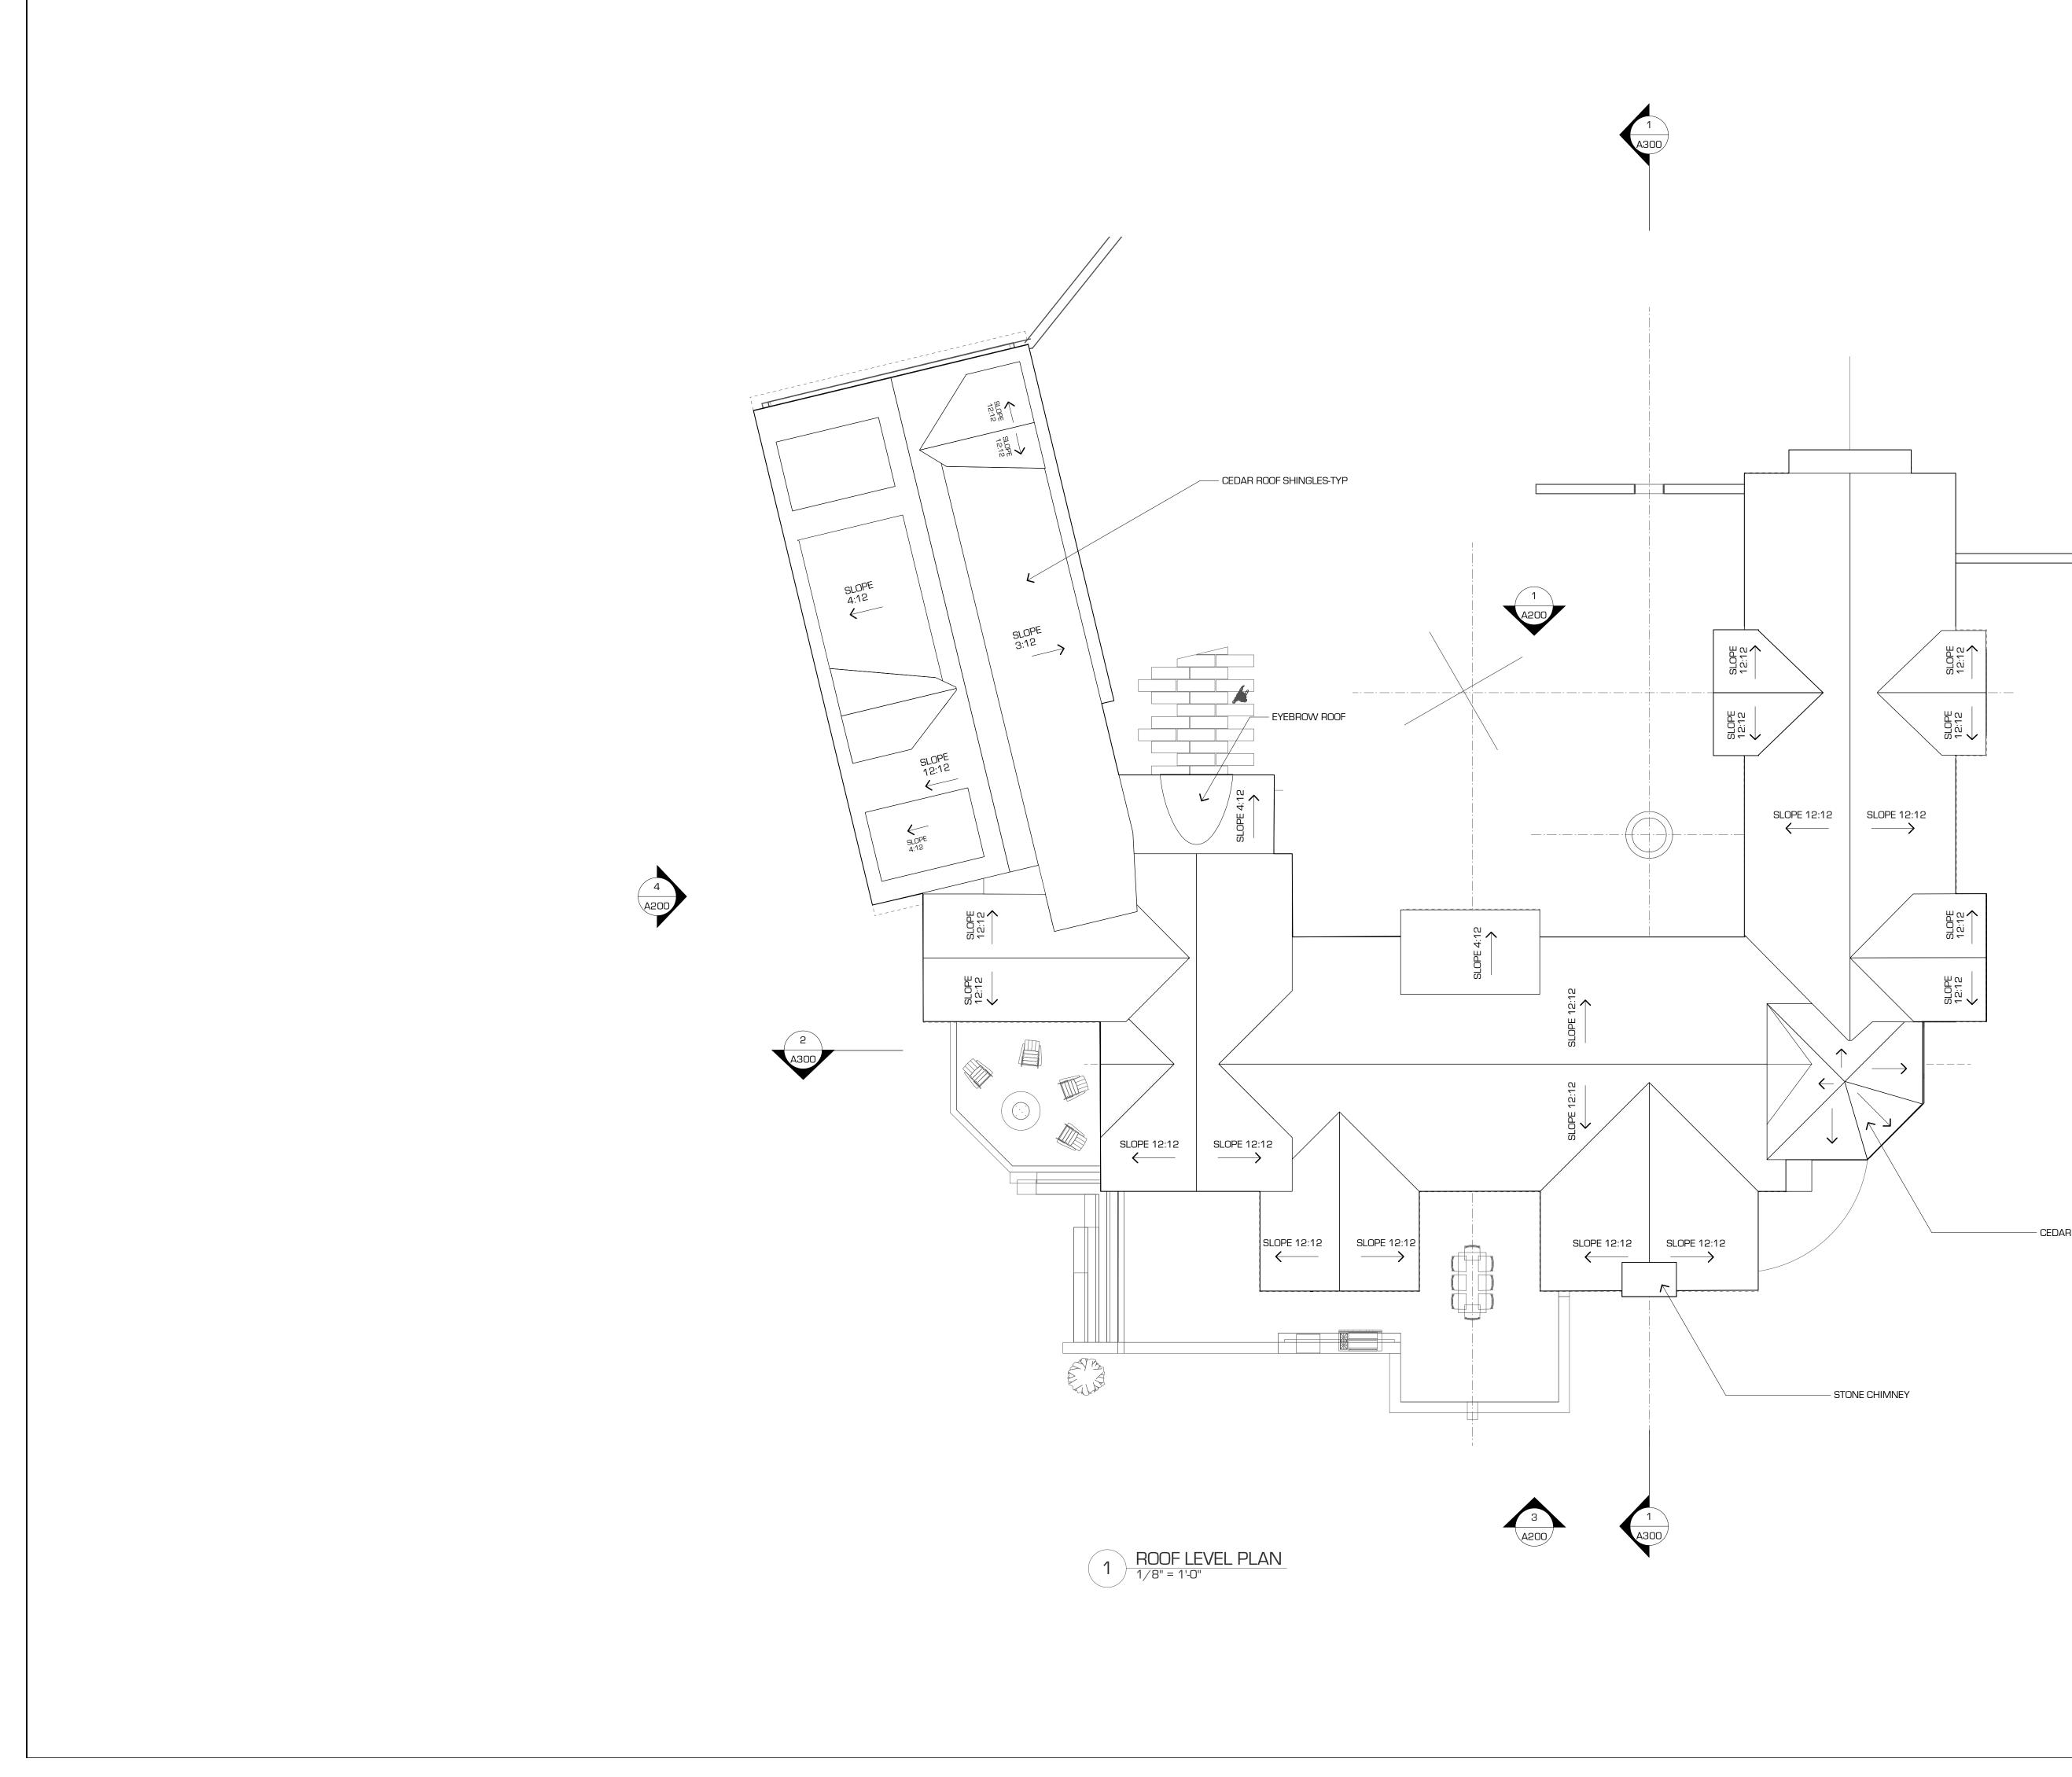

- CEDAR SHINGLE ROOFING

File name: Gleason Site PLan\_DD 23-0323.vwx

DATE: 05.10.22 SCALE: AS NOTED

1 ELEVATION - PARTIAL NORTH 1/4" = 1'-0"

CEDAR SHAKE ROOFING

CEDAR SHAKE SIDING - SEMI TRANSPARENT STAINED

CEDAR SHAKE ROOFING

STONE VENEER - HOOPERS CREEK

PRELIMINARY MATERIAL PALETTE

TRIM COLOR - TBD

TRIM COLOR - TBD

THE BILTMORE COMPANY