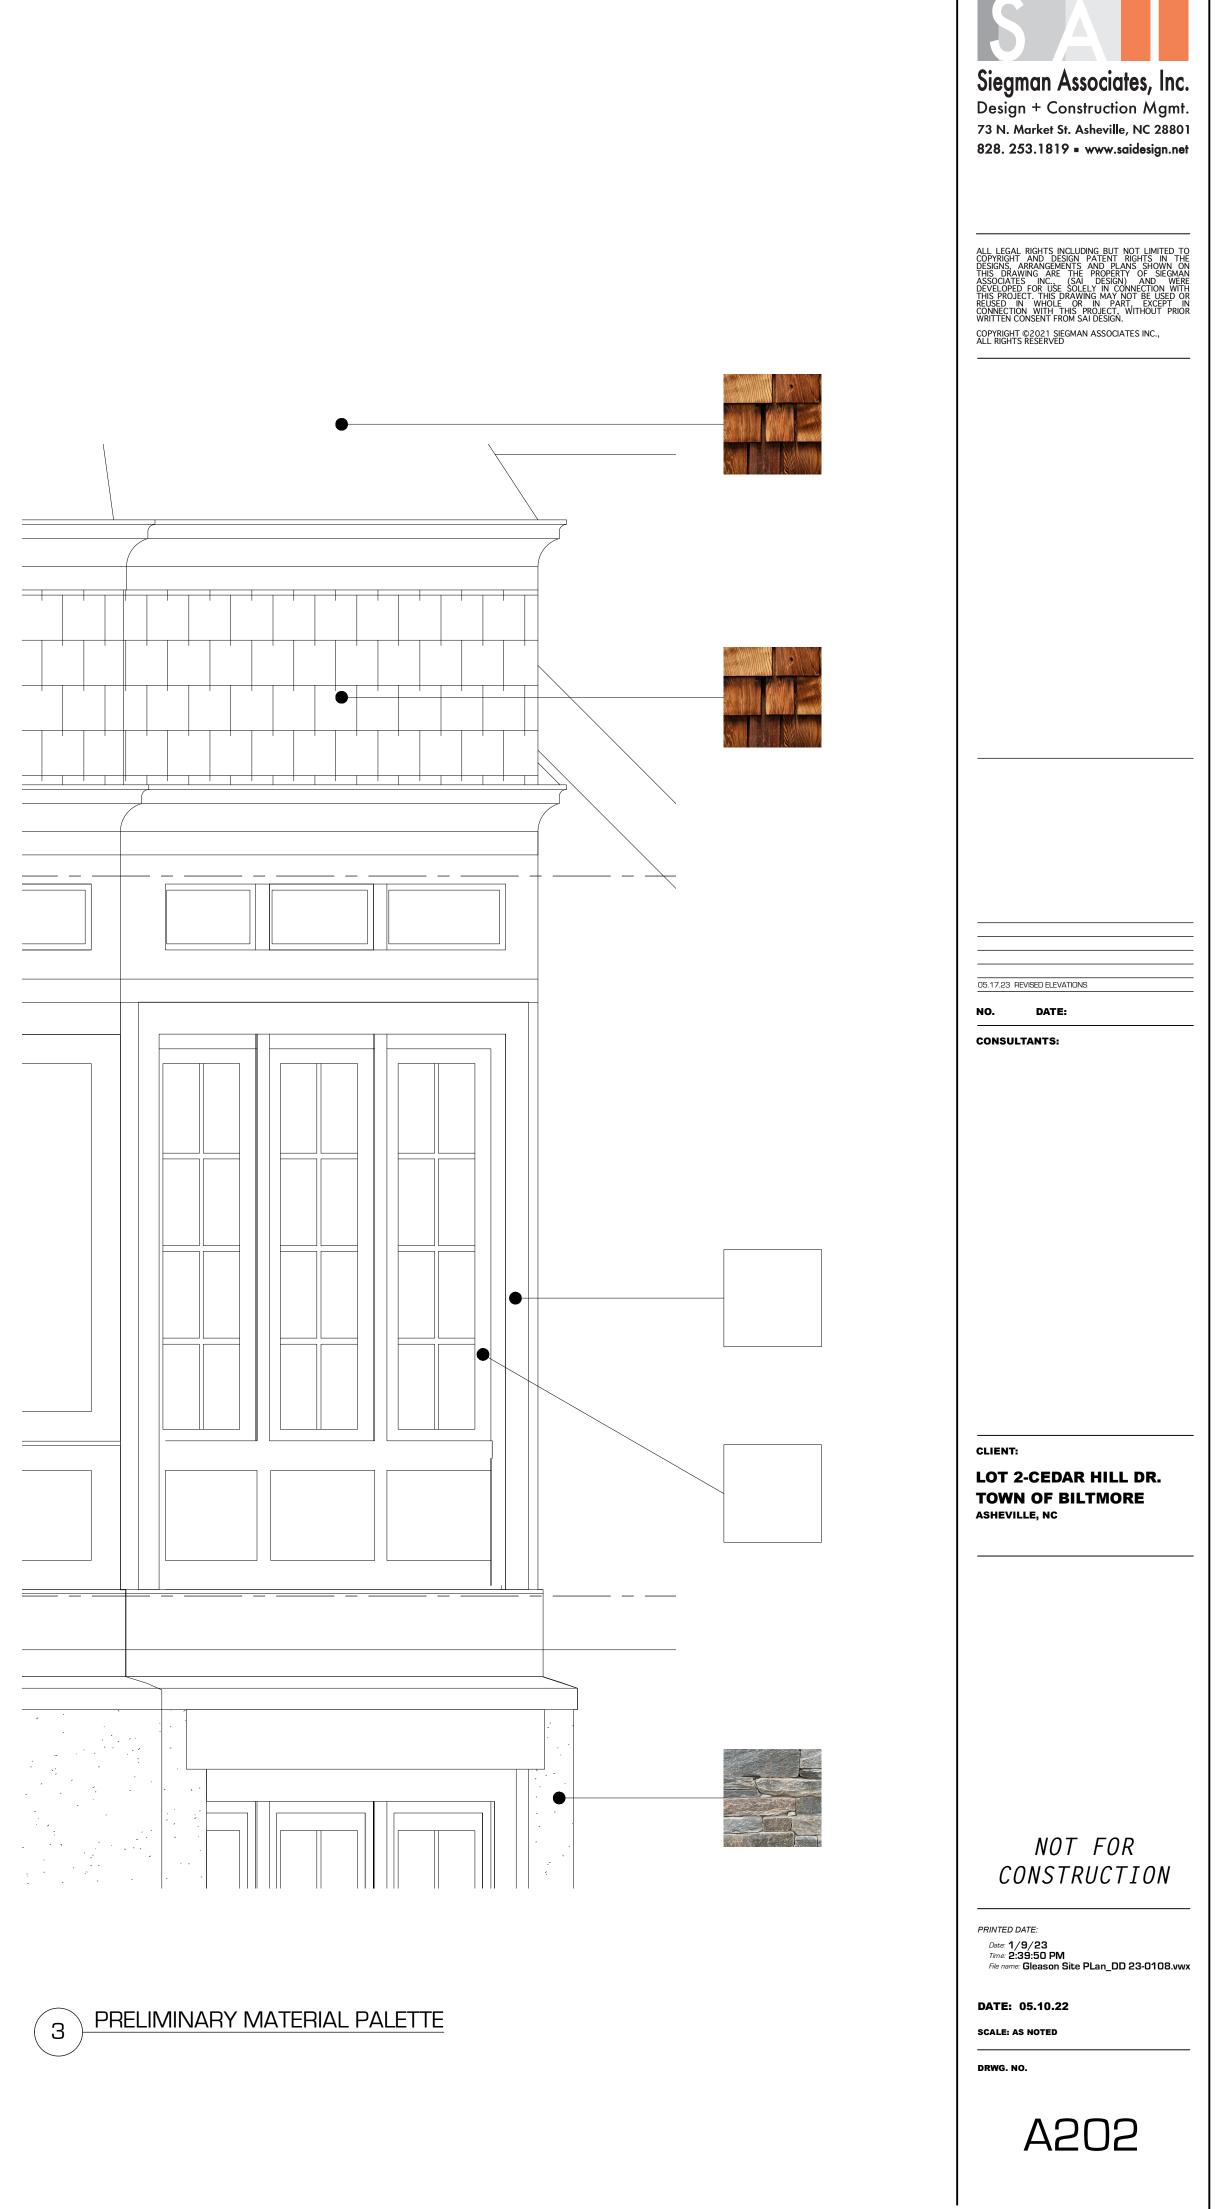

- CEDAR SHINGLE ROOFING

File name: Gleason Site PLan\_DD 23-0323.vwx

DATE: 05.10.22 SCALE: AS NOTED

1 ELEVATION - PARTIAL NORTH 1/4" = 1'-0"

CEDAR SHAKE ROOFING

CEDAR SHAKE SIDING - SEMI TRANSPARENT STAINED

CEDAR SHAKE ROOFING

STONE VENEER - HOOPERS CREEK

PRELIMINARY MATERIAL PALETTE

TRIM COLOR - TBD

TRIM COLOR - TBD

THE BILTMORE COMPANY