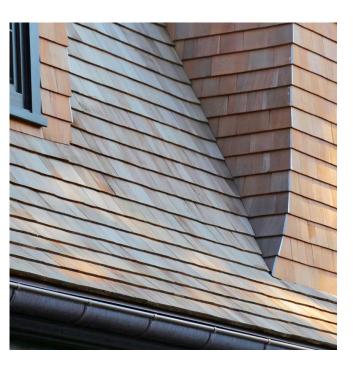

- CEDAR SHINGLE ROOFING

File name: Gleason Site PLan\_DD 23-0323.vwx

DATE: 05.10.22 SCALE: AS NOTED

1 ELEVATION - PARTIAL NORTH 1/4" = 1'-0"

CEDAR SHAKE ROOFING

CEDAR SHAKE SIDING - SEMI TRANSPARENT STAINED

CEDAR SHAKE ROOFING

STONE VENEER - HOOPERS CREEK

PRELIMINARY MATERIAL PALETTE

TRIM COLOR - TBD

TRIM COLOR - TBD

THE BILTMORE COMPANY