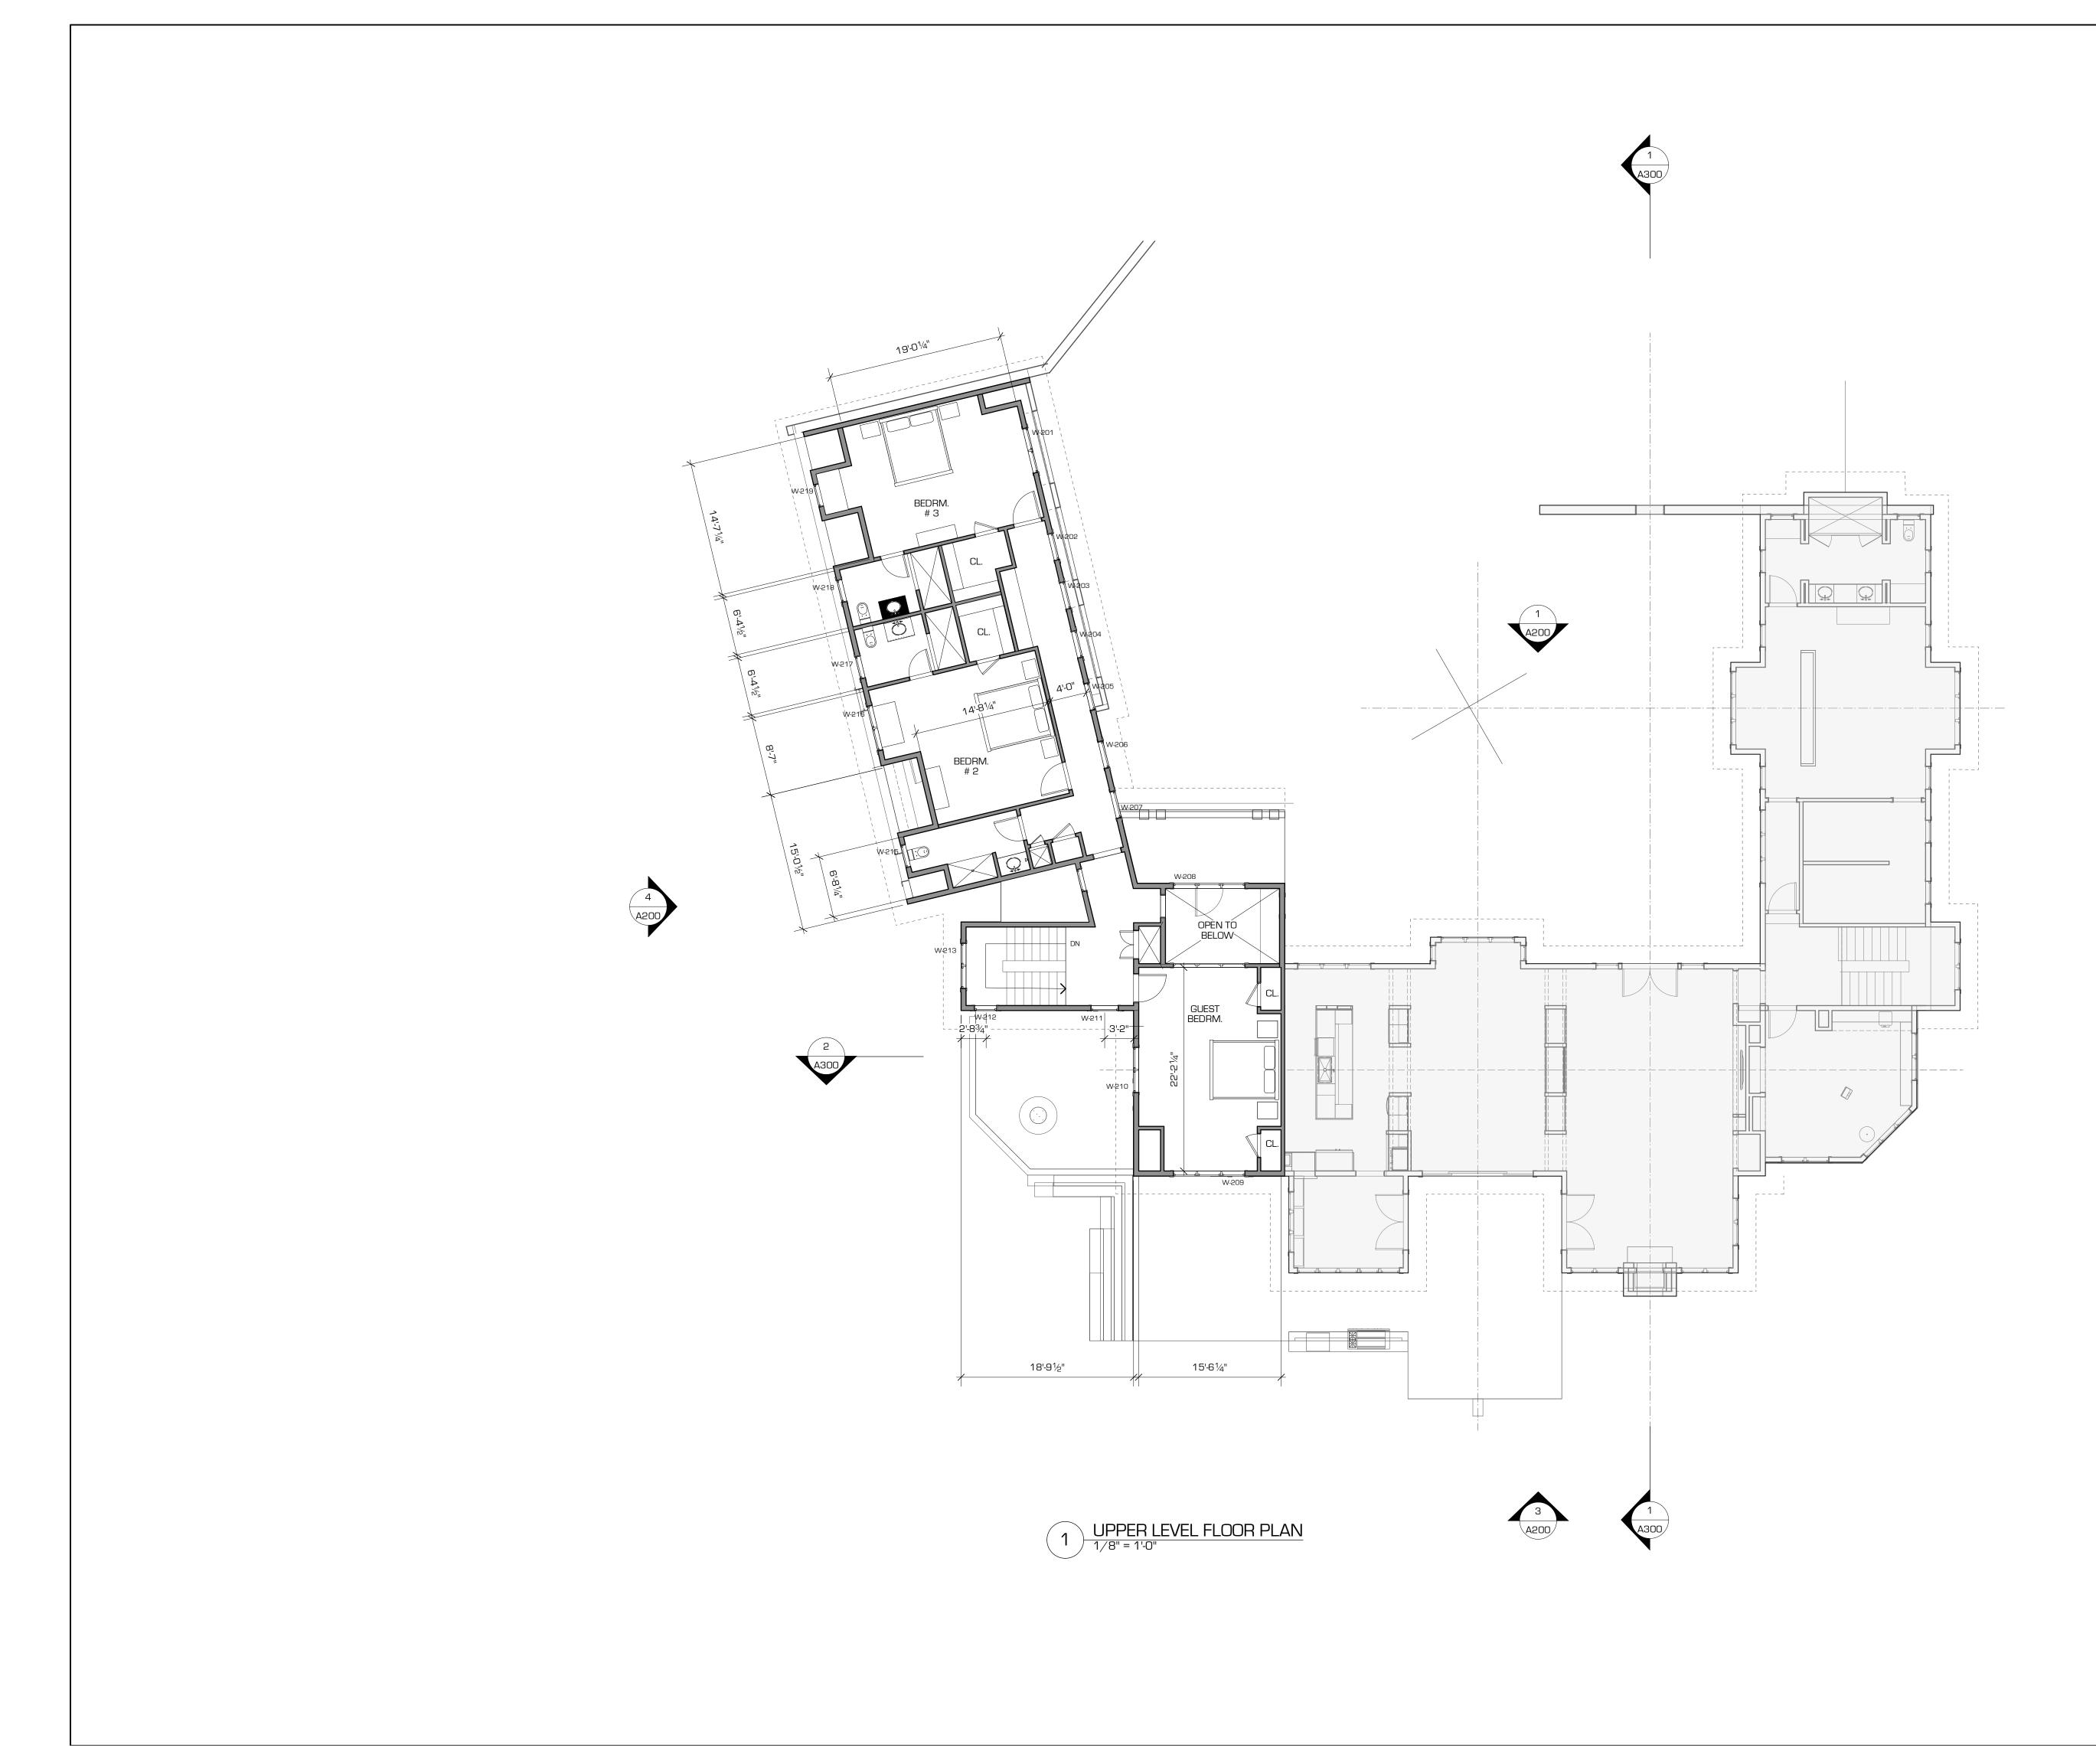

http://www.saidesign.net

FINISH FLOOR ELEVATION(FFE) LOWER LEVEL: 90.50' MAIN LEVEL: 101.00' UPPER LEVEL: 111.00'

L-501

| SP100 | PROPOSED SITE PLAN               |
|-------|----------------------------------|
| A100  | FOUNDATION/LOWER LEVEL PLAN      |
| A110  | MAIN LEVEL PLAN                  |
| A120  | UPPER LEVEL PLAN                 |
| A130  | ROOF PLAN - SKYLIGHT             |
| A200  | E + S ELEVATIONS                 |
| A201  | W + N ELEVATIONS                 |
| A300  | BUILDING SECTIONS                |
| A301  | BUILDING SECTIONS                |
| A400  | WALL SECTIONS                    |
| A401  | WALL SECTIONS                    |
| A402  | WALL SECTIONS                    |
| A500  | WALL / PLAN DETAILS              |
| A501  | WALL / PLAN DETAILS              |
| A600  | INTERIOR ELEVATIONS - KITCHEN    |
| A601  | INTERIOR ELEVATIONS - KITCHEN    |
| A602  | INTERIOR ELEVATIONS              |
| A603  | BUILDING SECTIONS                |
| A700  | WINDOW & DOOR SCHEDULES          |
| A701  | WINDOW & DOOR SCHEDULES          |
| A702  | WINDOW & DOOR SCHEDULES          |
| S100  | FOUNDATION PLAN                  |
| S110  | MAIN LEVEL FRAMING PLAN          |
| S120  | UPPER LEVEL FRAMING PLAN         |
| S130  | ROOF FRAMING PLAN                |
| M100  | LOWER LEVEL HVAC PLAN            |
| M110  | MAIN LEVEL HVAC PLAN             |
| M120  | UPPER LEVEL HVAC PLAN            |
| P100  | LOWER LEVEL PLUMBING PLAN        |
| P110  | MAIN LEVEL PLUMBING PLAN         |
| S120  | UPPER LEVEL PLUMBINGPLAN         |
| E100  | LOWER LEVEL ELECTICAL PLAN       |
| E110  | MAIN LEVEL ELECTICAL PLAN        |
| E120  | UPPER LEVEL ELECTICAL PLAN       |
|       |                                  |
| L-100 | PROPOSED TREE REMOVAL PLAN       |
| L-200 | GRADING, DRAINAGE & EROSION PLAN |
| L-300 | SITE DEVELOPEMENT PLAN           |
| L-400 | NOT USED                         |
| L-500 | SITE DEVELOPEMENT DETAILS        |
|       |                                  |