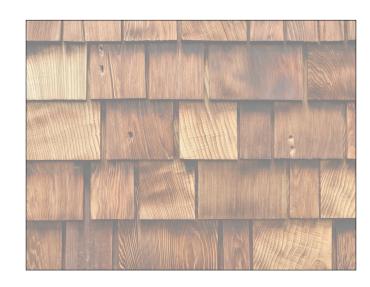

- CEDAR SHINGLE ROOFING

File name: Gleason Site PLan\_DD 23-0323.vwx

DATE: 05.10.22 SCALE: AS NOTED

1 ELEVATION - PARTIAL NORTH 1/4" = 1'-0"

CEDAR SHAKE ROOFING

CEDAR SHAKE SIDING - SEMI TRANSPARENT STAINED

CEDAR SHAKE ROOFING

STONE VENEER - HOOPERS CREEK

PRELIMINARY MATERIAL PALETTE

TRIM COLOR - TBD

TRIM COLOR - TBD

THE BILTMORE COMPANY