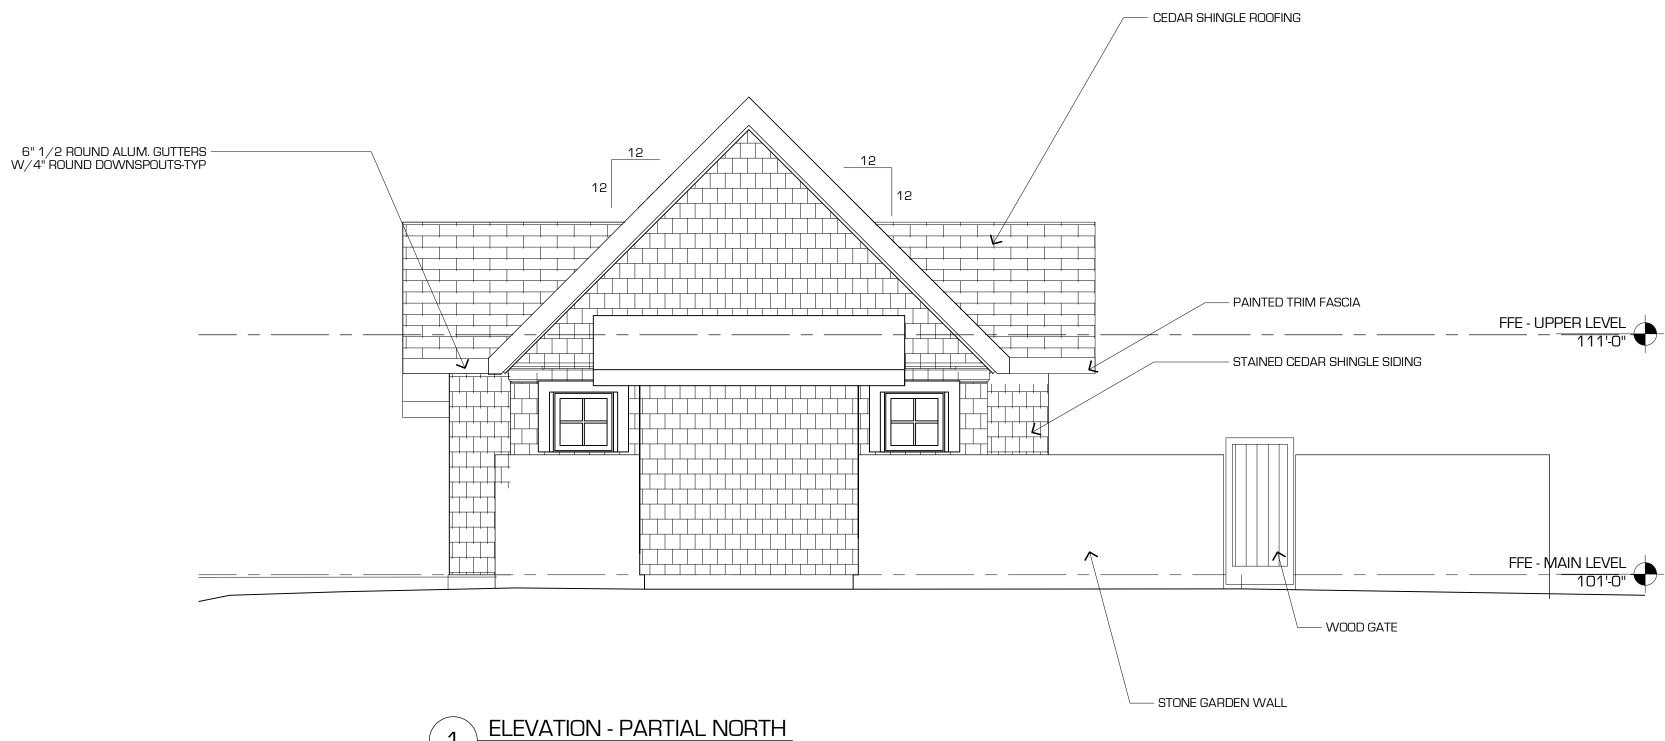

- CEDAR SHINGLE ROOFING

File name: Gleason Site PLan\_DD 23-0323.vwx

DATE: 05.10.22 SCALE: AS NOTED

1 ELEVATION - PARTIAL NORTH 1/4" = 1'-0"

CEDAR SHAKE ROOFING

CEDAR SHAKE SIDING - SEMI TRANSPARENT STAINED