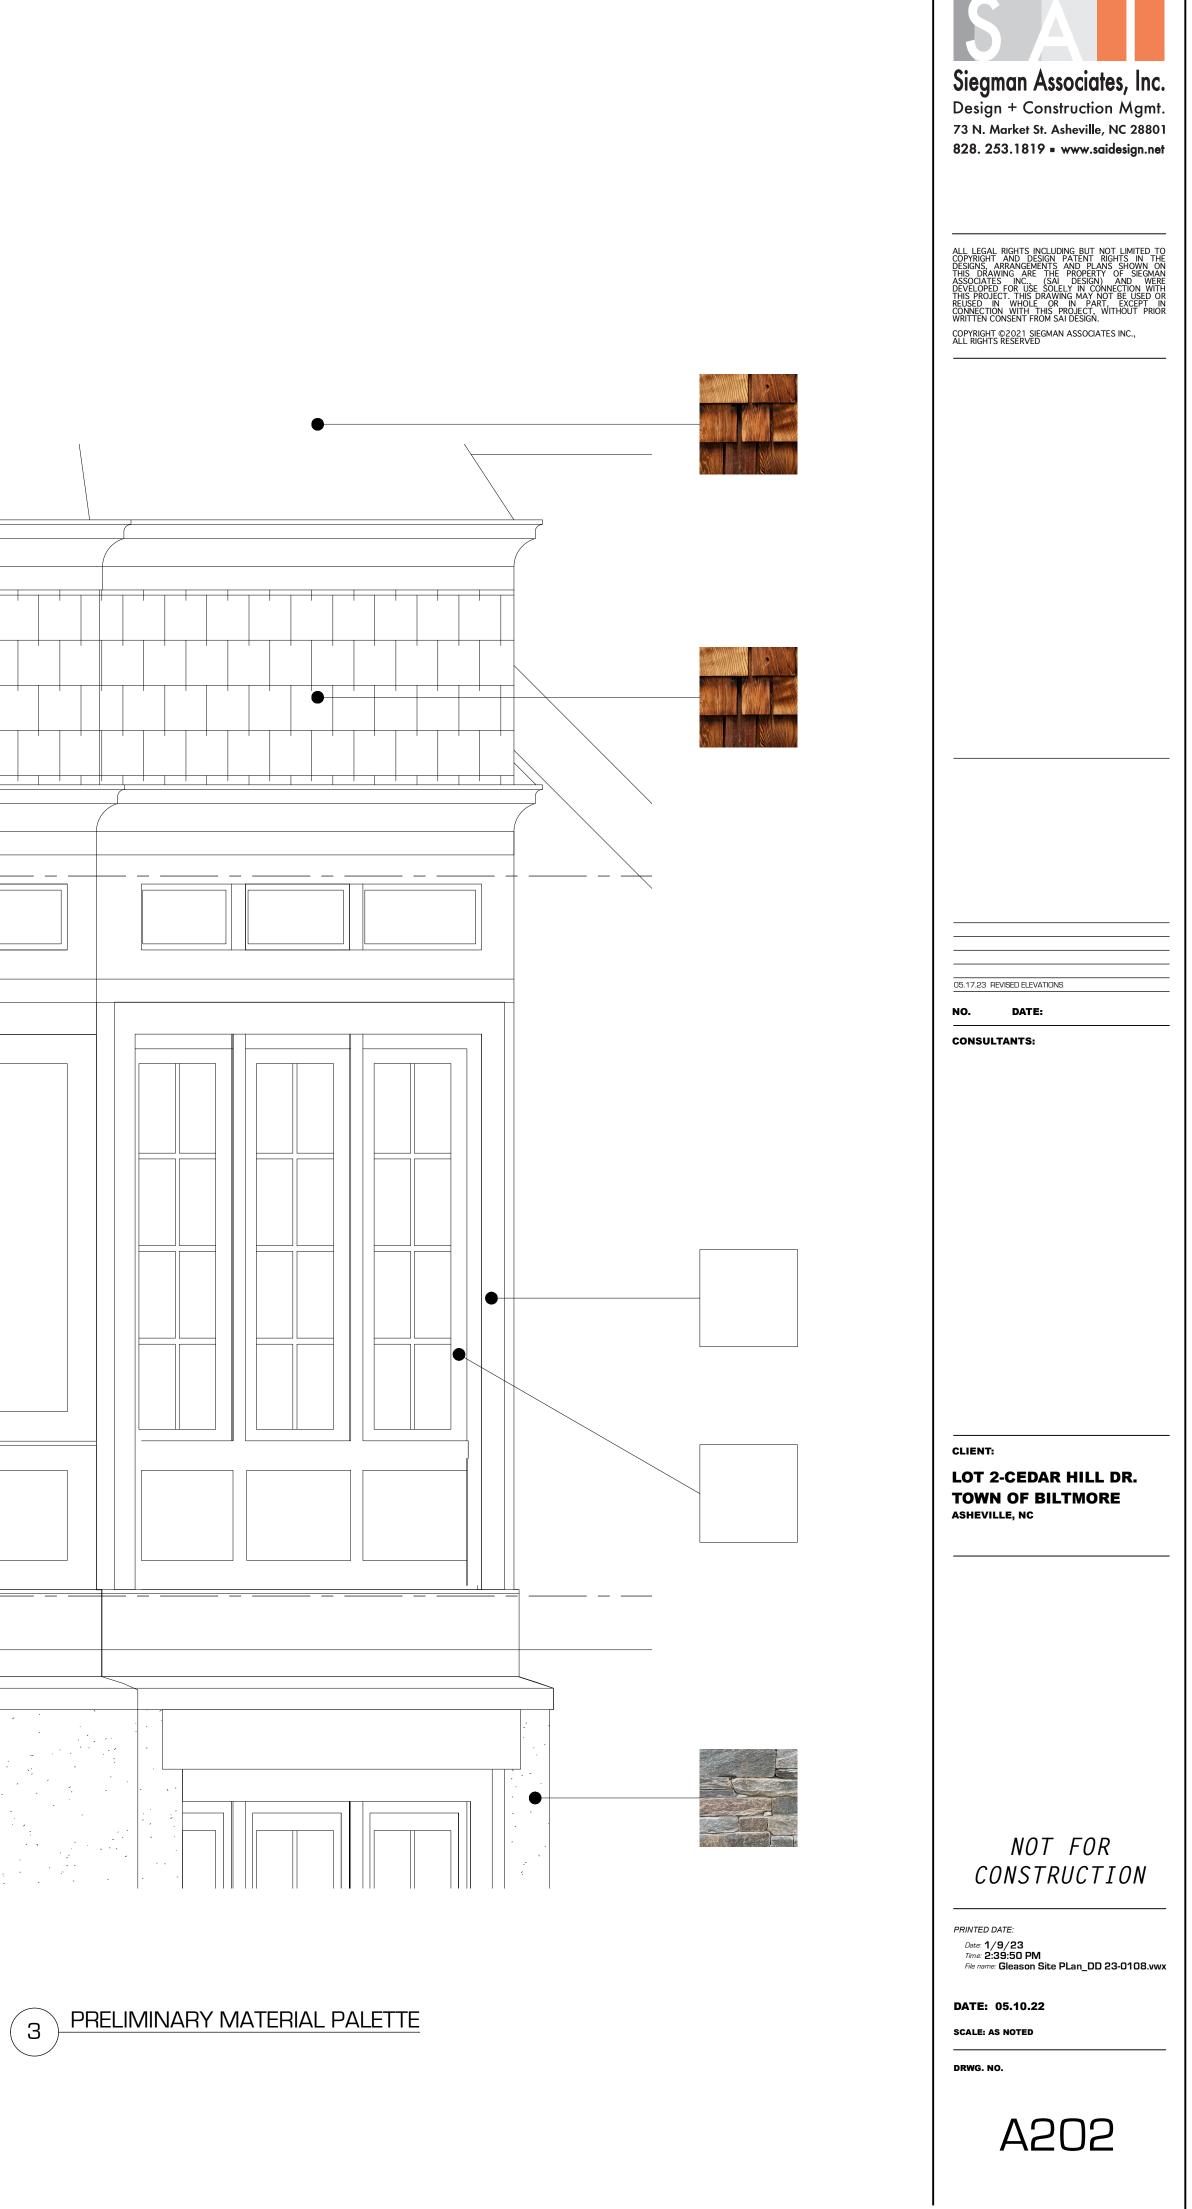

- CEDAR SHINGLE ROOFING

File name: Gleason Site PLan\_DD 23-0323.vwx

DATE: 05.10.22 SCALE: AS NOTED

1 ELEVATION - PARTIAL NORTH 1/4" = 1'-0"

CEDAR SHAKE ROOFING

CEDAR SHAKE SIDING - SEMI TRANSPARENT STAINED

CEDAR SHAKE ROOFING

STONE VENEER - HOOPERS CREEK

PRELIMINARY MATERIAL PALETTE

TRIM COLOR - TBD

TRIM COLOR - TBD

THE BILTMORE COMPANY