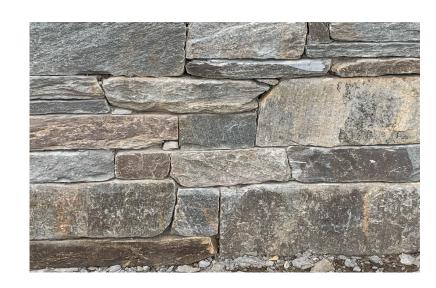

CEDAR SHAKE ROOFING

STONE VENEER - HOOPERS CREEK

PRELIMINARY MATERIAL PALETTE

TRIM COLOR - TBD

TRIM COLOR - TBD

THE BILTMORE COMPANY