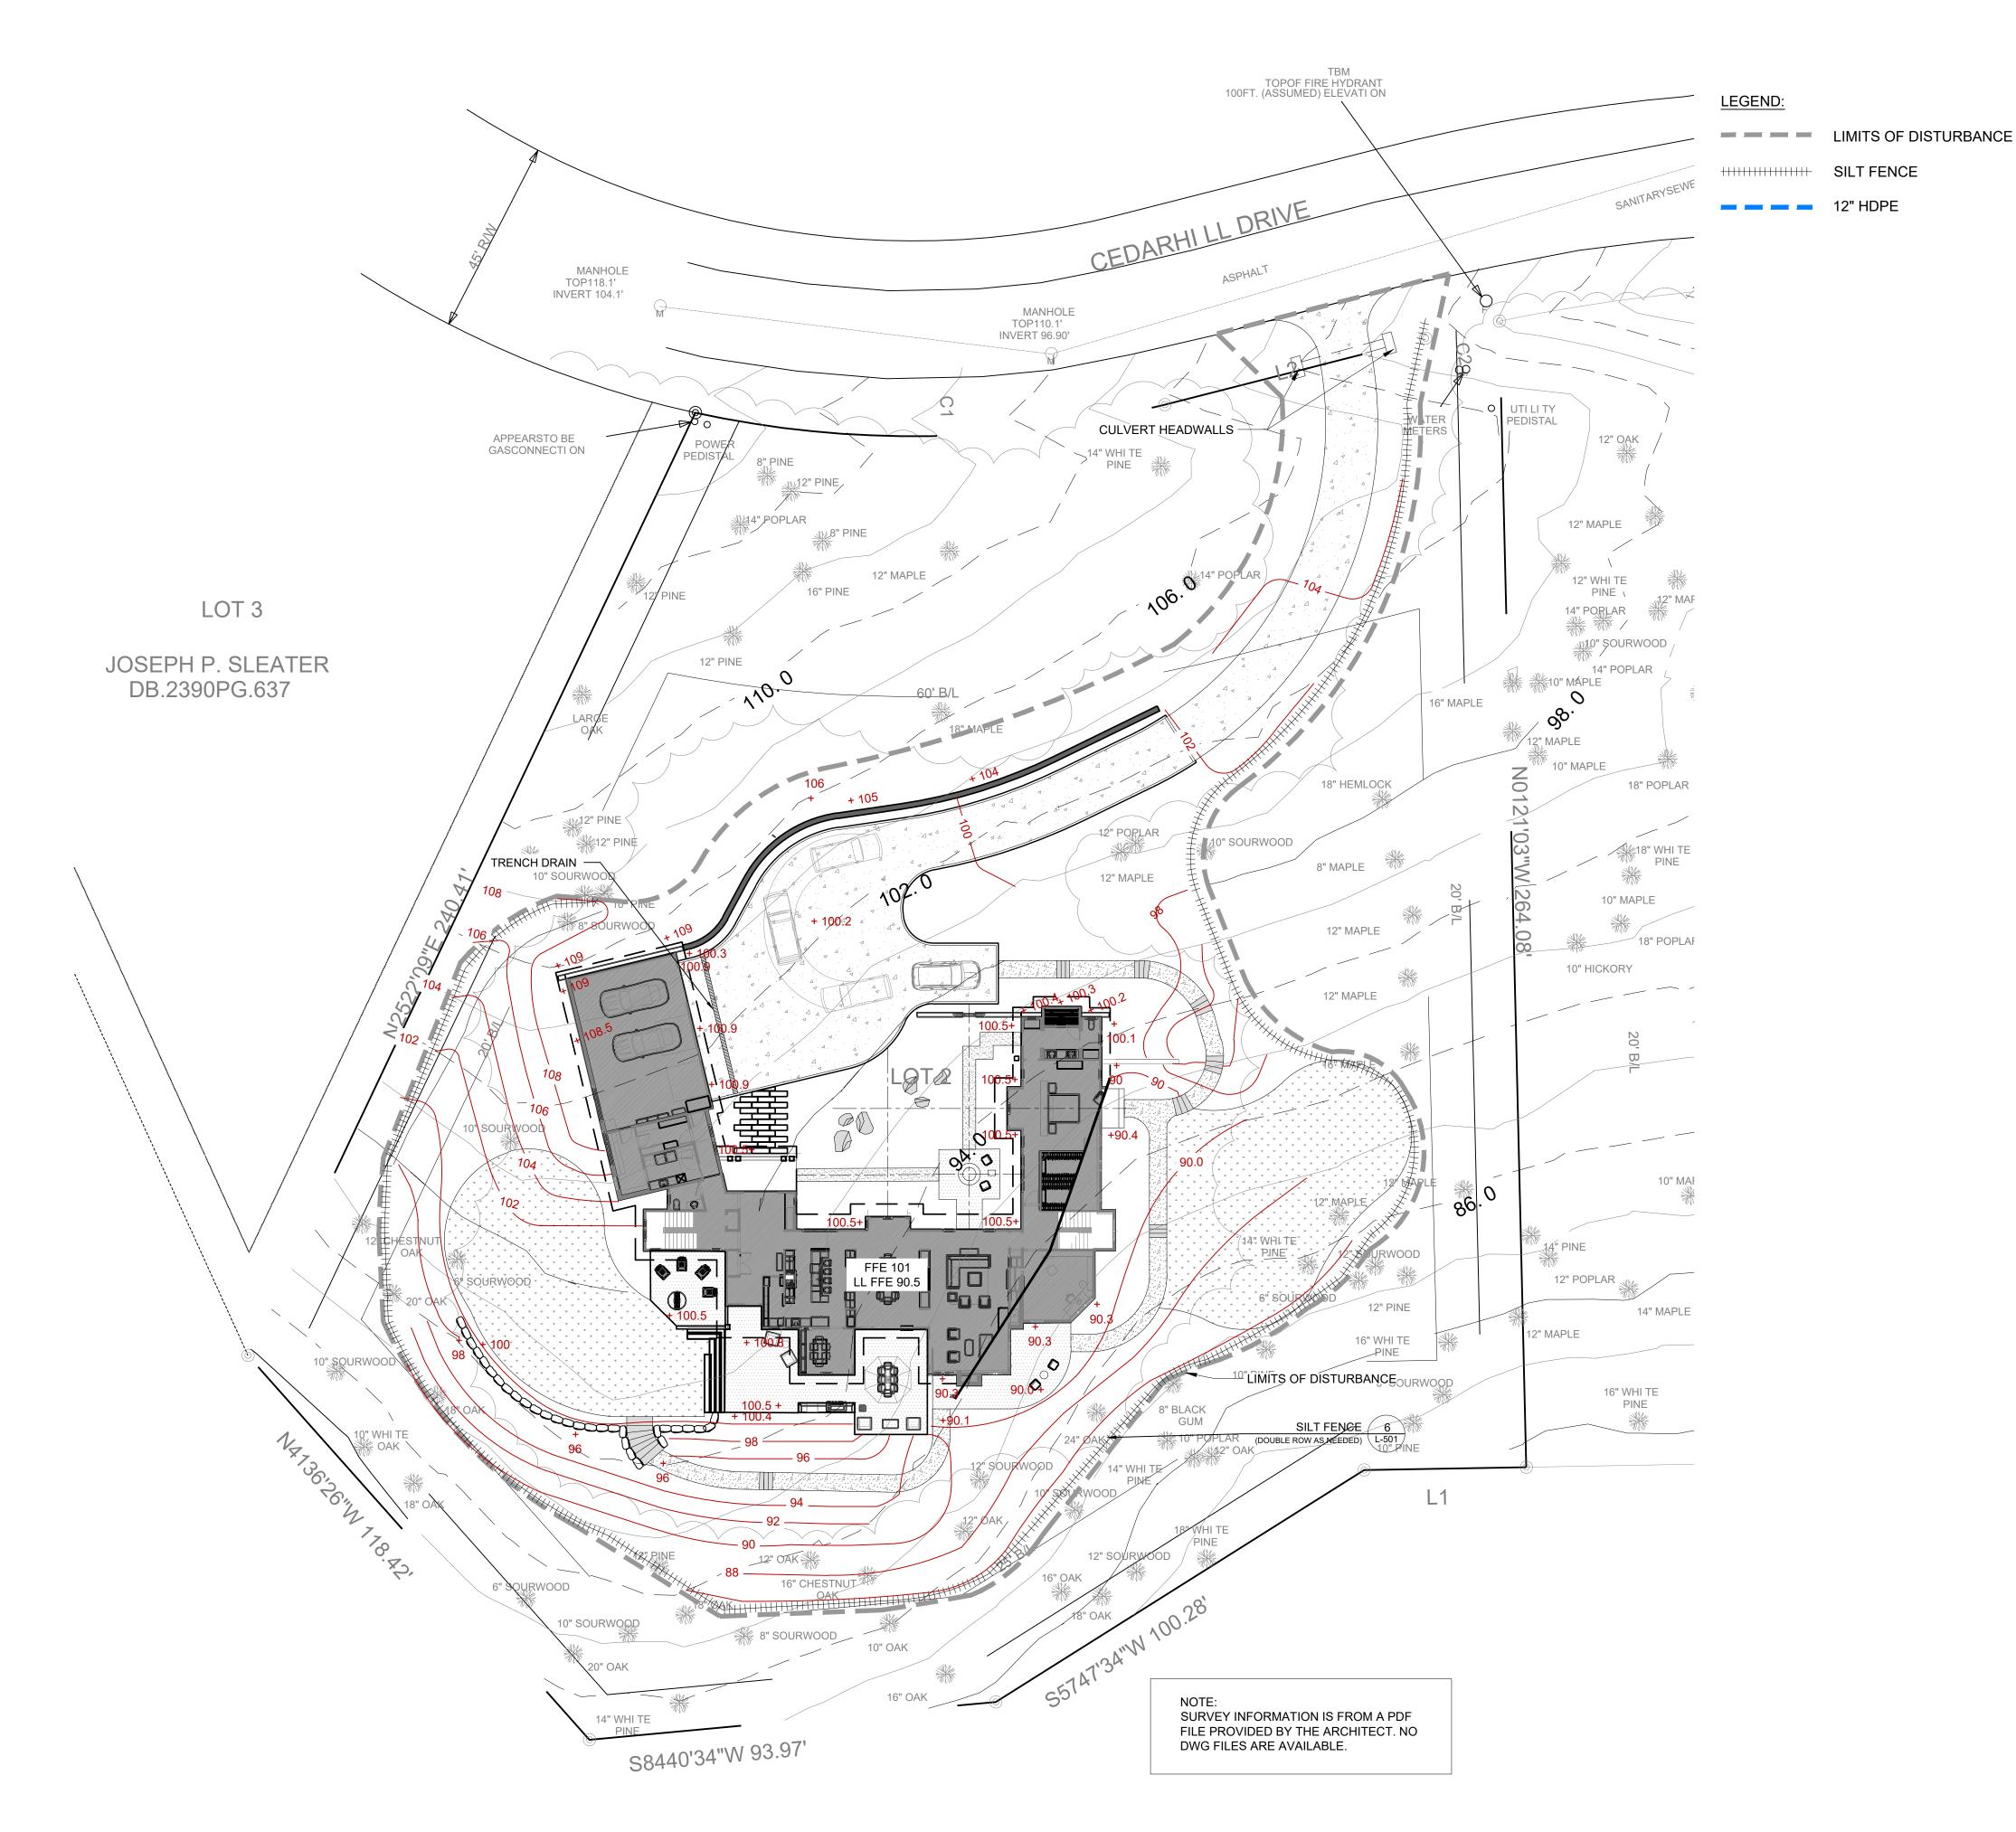

## PROPOSED LIMITS OF DISTURBANCE: 35,597 sq ft 0.82 acres

PROPOSED IMPERVIOUS AREA: 15,089 sq ft 0.34 acres

### GRADING NOTES

1. VERIFY GRADES, DIMENSIONS & BUILDING LOCATION IN FIELD. NOTIFY LANDSCAPE ARCHITECT OR ARCHITECT IF ANY GRADE CONFLICTS OR AMBIGUITIES ARISE.

2. CONTRACTOR IS TO MAINTAIN EXISTING ROAD DRAINAGE SYSTEM IN WORKING CONDITION.

3. MATCH EXISTING GRADES SMOOTHLY WHERE PROPOSED FEATURES MEET EXISTING FEATURES.

4. THE CONTRACTOR SHALL ENSURE POSITIVE DRAINAGE AWAY FROM BUILDING DURING ALL PHASES OF CONSTRUCTION.

5. EROSION CONTROL MEASURES ARE GENERAL IN NATURE. CONTRACTOR IS RESPONSIBLE FOR ADDITIONAL MEASURES AS REQUIRED TO PREVENT ON- OR OFF-SITE RUNOFF AND EROSION.

6. ALL INLETS TO HAVE TEMPORARY INLET PROTECTION INSTALLED IMMEDIATELY AFTER INLET HAS BEEN CONSTRUCTED.

7. CONTRACTOR IS RESPONSIBLE FOR WEEKLY INSPECTION OF ALL EROSION CONTROL AND SEDIMENT PRACTICES. NEEDED REPAIRS ARE TO BE COMPLETED IMMEDIATELY. MAINTAIN SILT FENCE BY CLEARING OUT WHEN HALF FULL. INSPECTION IS REQUIRED AFTER ALL RAIN EVENTS.

8. REMOVE ALL TEMPORARY EROSION CONTROL MEASURES AFTER DISTURBED AREAS HAVE BEEN STABILIZED AND COMPLETED.

9. ALL PROPOSED INLET STRUCTURES SHALL CONNECT TO PROPOSED STORM DRAIN LINES AND SHALL OUTFALL ON THE PROPERTY WITH ADEQUATE EROSION CONTROL MEASURES AT THE OUTFALL.

10. ALL PROPOSED STORM DRAIN LINES SHALL HAVE A MINIMUM OF 18" OF COVER. 11. THE CONTRACTOR SHALL PROVIDE FINISHED GRADES AS SHOWN ON THE PLAN

WITHIN A  $\frac{1}{2}$ " TOLERANCE.

12. ALL TREES AND VEGETATION TO REMAIN SHALL BE PROTECTED FROM INJURY DURING ANY LAND CLEARING AND CONSTRUCTION.

13. THE CONTRACTOR SHALL NOT PARK VEHICLES, STORE MATERIALS OR TRENCH WITHIN DRIPLINE OF TREES TO REMAIN, OR WITHIN BARRIERS PROTECTING ANY VEGETATION TO REMAIN.

14. THE CONTRACTOR SHALL NOT CAUSE OR ALLOW THE CLEANING OF EQUIPMENT, STORAGE OR DISPOSAL OF MATERIALS SUCH AS PAINTS, SOLVENTS, ASPHALT OR CONCRETE, OR ANY MATERIAL THAT CAN DAMAGE THE HEALTH OF VEGETATION WITHIN THE DRIPLINE OF PROTECTED VEGETATION.

7. EXISTING DRAINAGE PATTERNS AND CONTOURS TO REMAIN INTACT EXCEPT WHERE SHOWN.

PROPERTY ADDRESS: LOT 2 CEDAR HILL DRIVE PIN: 96463284440000

ZONING: R1 RESIDENTIAL

LOT SIZE: 1.594 AC FRONT SETBACK: 60' REAR SETBACK: 25' SIDE SETBACK: 20'

MAXIMUM IMPERVIOUS SURFACE COVERAGE: • UP TO 1 AC - 27.5% • 1-3 AC - 25%

• 3-6 AC - 20%

PROPOSED IMPERVIOUS SURFACE COVERAGE: 0.34 AC - 21%