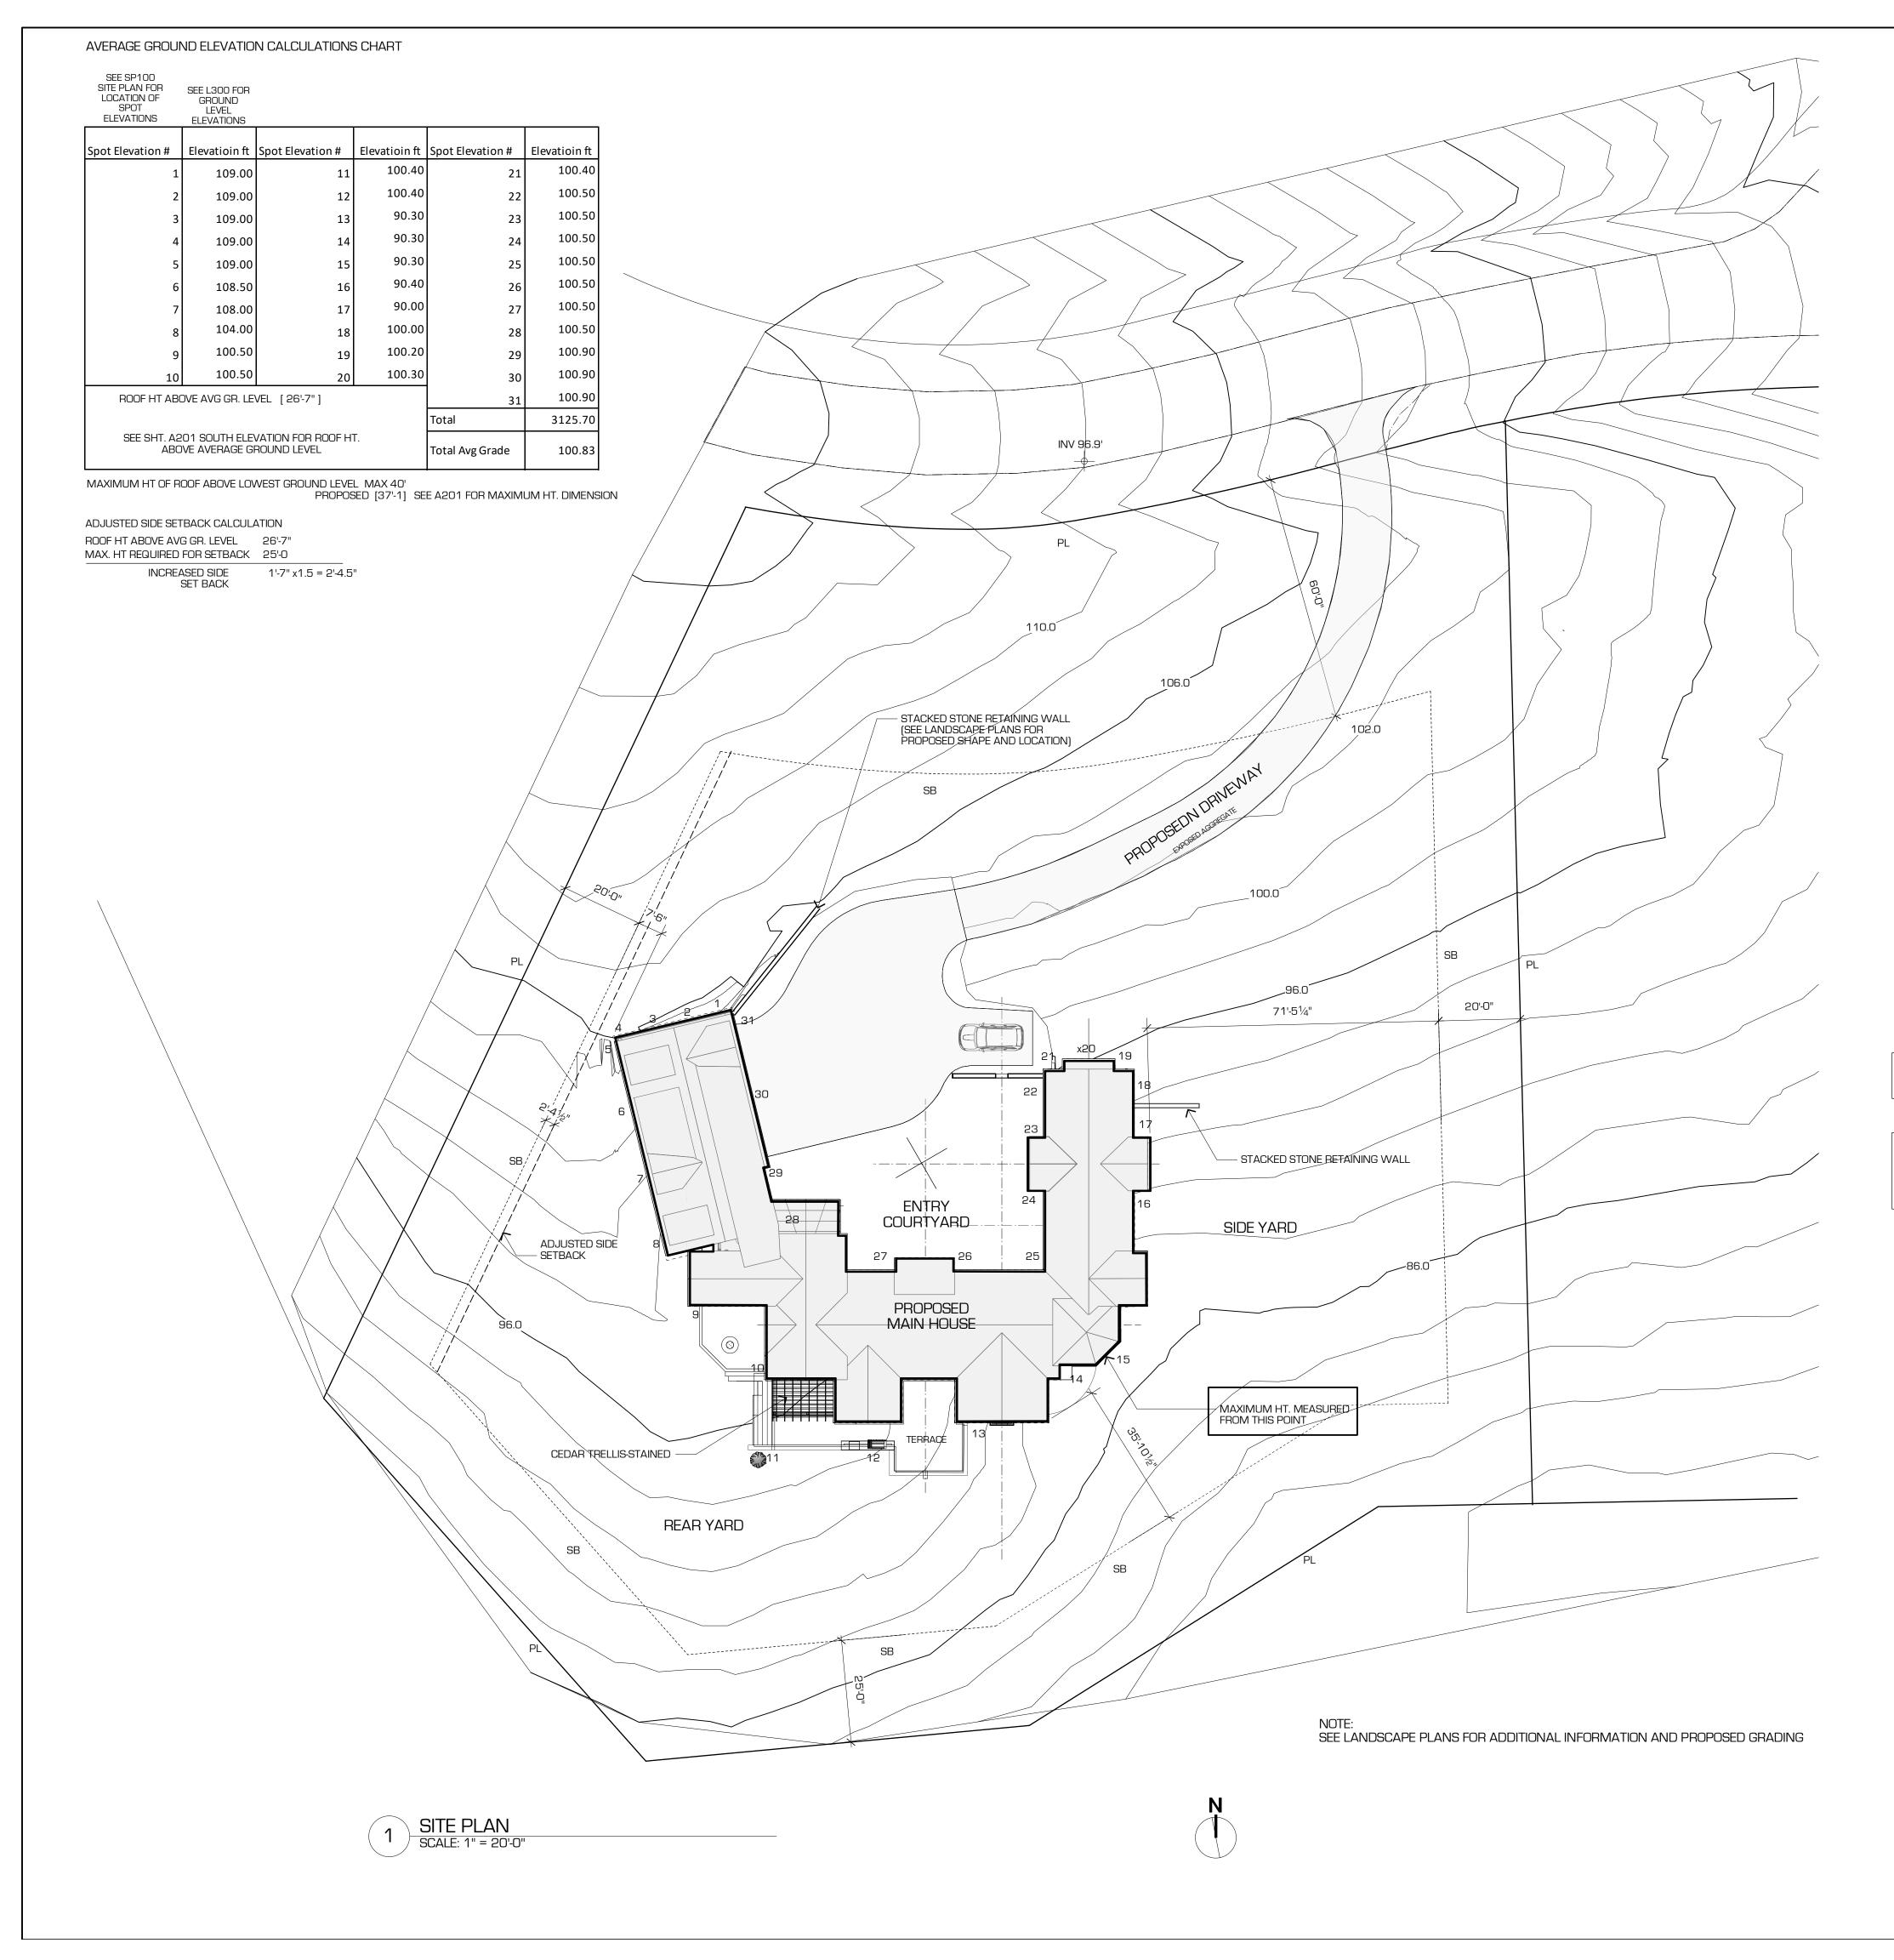

## PROPOSED LIMITS OF DISTURBANCE: 35,597 sq ft 0.82 acres

PROPOSED IMPERVIOUS AREA: 15,089 sq ft 0.34 acres

### GRADING NOTES

1. VERIFY GRADES, DIMENSIONS & BUILDING LOCATION IN FIELD. NOTIFY LANDSCAPE ARCHITECT OR ARCHITECT IF ANY GRADE CONFLICTS OR AMBIGUITIES ARISE.

2. CONTRACTOR IS TO MAINTAIN EXISTING ROAD DRAINAGE SYSTEM IN WORKING CONDITION.

3. MATCH EXISTING GRADES SMOOTHLY WHERE PROPOSED FEATURES MEET EXISTING FEATURES.

4. THE CONTRACTOR SHALL ENSURE POSITIVE DRAINAGE AWAY FROM BUILDING DURING ALL PHASES OF CONSTRUCTION.

5. EROSION CONTROL MEASURES ARE GENERAL IN NATURE. CONTRACTOR IS RESPONSIBLE FOR ADDITIONAL MEASURES AS REQUIRED TO PREVENT ON- OR OFF-SITE RUNOFF AND EROSION.

6. ALL INLETS TO HAVE TEMPORARY INLET PROTECTION INSTALLED IMMEDIATELY AFTER INLET HAS BEEN CONSTRUCTED.

7. CONTRACTOR IS RESPONSIBLE FOR WEEKLY INSPECTION OF ALL EROSION CONTROL AND SEDIMENT PRACTICES. NEEDED REPAIRS ARE TO BE COMPLETED IMMEDIATELY. MAINTAIN SILT FENCE BY CLEARING OUT WHEN HALF FULL. INSPECTION IS REQUIRED AFTER ALL RAIN EVENTS.

8. REMOVE ALL TEMPORARY EROSION CONTROL MEASURES AFTER DISTURBED AREAS HAVE BEEN STABILIZED AND COMPLETED.

9. ALL PROPOSED INLET STRUCTURES SHALL CONNECT TO PROPOSED STORM DRAIN LINES AND SHALL OUTFALL ON THE PROPERTY WITH ADEQUATE EROSION CONTROL MEASURES AT THE OUTFALL.

10. ALL PROPOSED STORM DRAIN LINES SHALL HAVE A MINIMUM OF 18" OF COVER. 11. THE CONTRACTOR SHALL PROVIDE FINISHED GRADES AS SHOWN ON THE PLAN

WITHIN A  $\frac{1}{2}$ " TOLERANCE.

12. ALL TREES AND VEGETATION TO REMAIN SHALL BE PROTECTED FROM INJURY DURING ANY LAND CLEARING AND CONSTRUCTION.

13. THE CONTRACTOR SHALL NOT PARK VEHICLES, STORE MATERIALS OR TRENCH WITHIN DRIPLINE OF TREES TO REMAIN, OR WITHIN BARRIERS PROTECTING ANY VEGETATION TO REMAIN.

14. THE CONTRACTOR SHALL NOT CAUSE OR ALLOW THE CLEANING OF EQUIPMENT, STORAGE OR DISPOSAL OF MATERIALS SUCH AS PAINTS, SOLVENTS, ASPHALT OR CONCRETE, OR ANY MATERIAL THAT CAN DAMAGE THE HEALTH OF VEGETATION WITHIN THE DRIPLINE OF PROTECTED VEGETATION.

#### EROSION CONTROL NOTES:

1. ALL CONSTRUCTION SHALL BE IN ACCORDANCE WITH LOCAL ORDINANCE AND LOCAL STANDARD SPECIFICATIONS AND DETAILS.

2. ALL WORK SHALL BE PERFORMED BY A LICENSED NORTH CAROLINA CONTRACTOR.

3. EROSION CONTROL IS A FIELD BASED ACTIVITY. ADDITIONAL SILT FENCE, DIVERSION DITCHES AND OTHER MEASURES MAY NEED TO BE ADDED IN ADDITION TO THE APPROVED PLAN AS NECESSARY. MEASURES SHOWN CAN AND SHOULD BE ADJUSTED TO ASSURE MAXIMUM PROTECTION ON SITE WITH APPROVAL OF EROSION CONTROL OFFICER AND SITEWORK STUDIOS.

4. CONTRACTOR IS RESPONSIBLE FOR INSTALLING, MAINTAINING AND REMOVING ALL NECESSARY EROSION AND SEDIMENTATION CONTROL MEASURES.

5. ADD MEASURES AS NEEDED FOR ENVIRONMENTALLY SENSITIVE AREAS.

6. CONTRACTOR IS RESPONSIBLE FOR KEEPING ACCURATE LOG OF SITE CONDITIONS IN ACCORDANCE WITH APPLICABLE PERMITS.

7. EXISTING DRAINAGE PATTERNS AND CONTOURS TO REMAIN INTACT EXCEPT WHERE SHOWN.

PROPERTY ADDRESS: LOT 2 CEDAR HILL DRIVE PIN: 96463284440000

ZONING: R1 RESIDENTIAL

LOT SIZE: 1.594 AC FRONT SETBACK: 60' REAR SETBACK: 25' SIDE SETBACK: 20'

MAXIMUM IMPERVIOUS SURFACE COVERAGE: • UP TO 1 AC - 27.5% • 1-3 AC - 25%

• 3-6 AC - 20%

PROPOSED IMPERVIOUS SURFACE COVERAGE: 0.34 AC - 21%