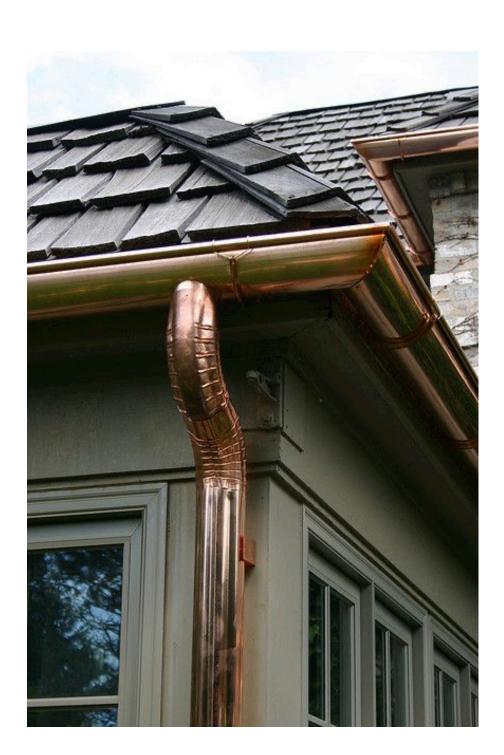

- CEDAR SHINGLE ROOFING

File name: Gleason Site PLan\_DD 23-0323.vwx

DATE: 05.10.22 SCALE: AS NOTED

1 ELEVATION - PARTIAL NORTH 1/4" = 1'-0"

CEDAR SHAKE ROOFING

CEDAR SHAKE SIDING - SEMI TRANSPARENT STAINED

CEDAR SHAKE ROOFING

STONE VENEER - HOOPERS CREEK

PRELIMINARY MATERIAL PALETTE

TRIM COLOR - TBD

TRIM COLOR - TBD

THE BILTMORE COMPANY