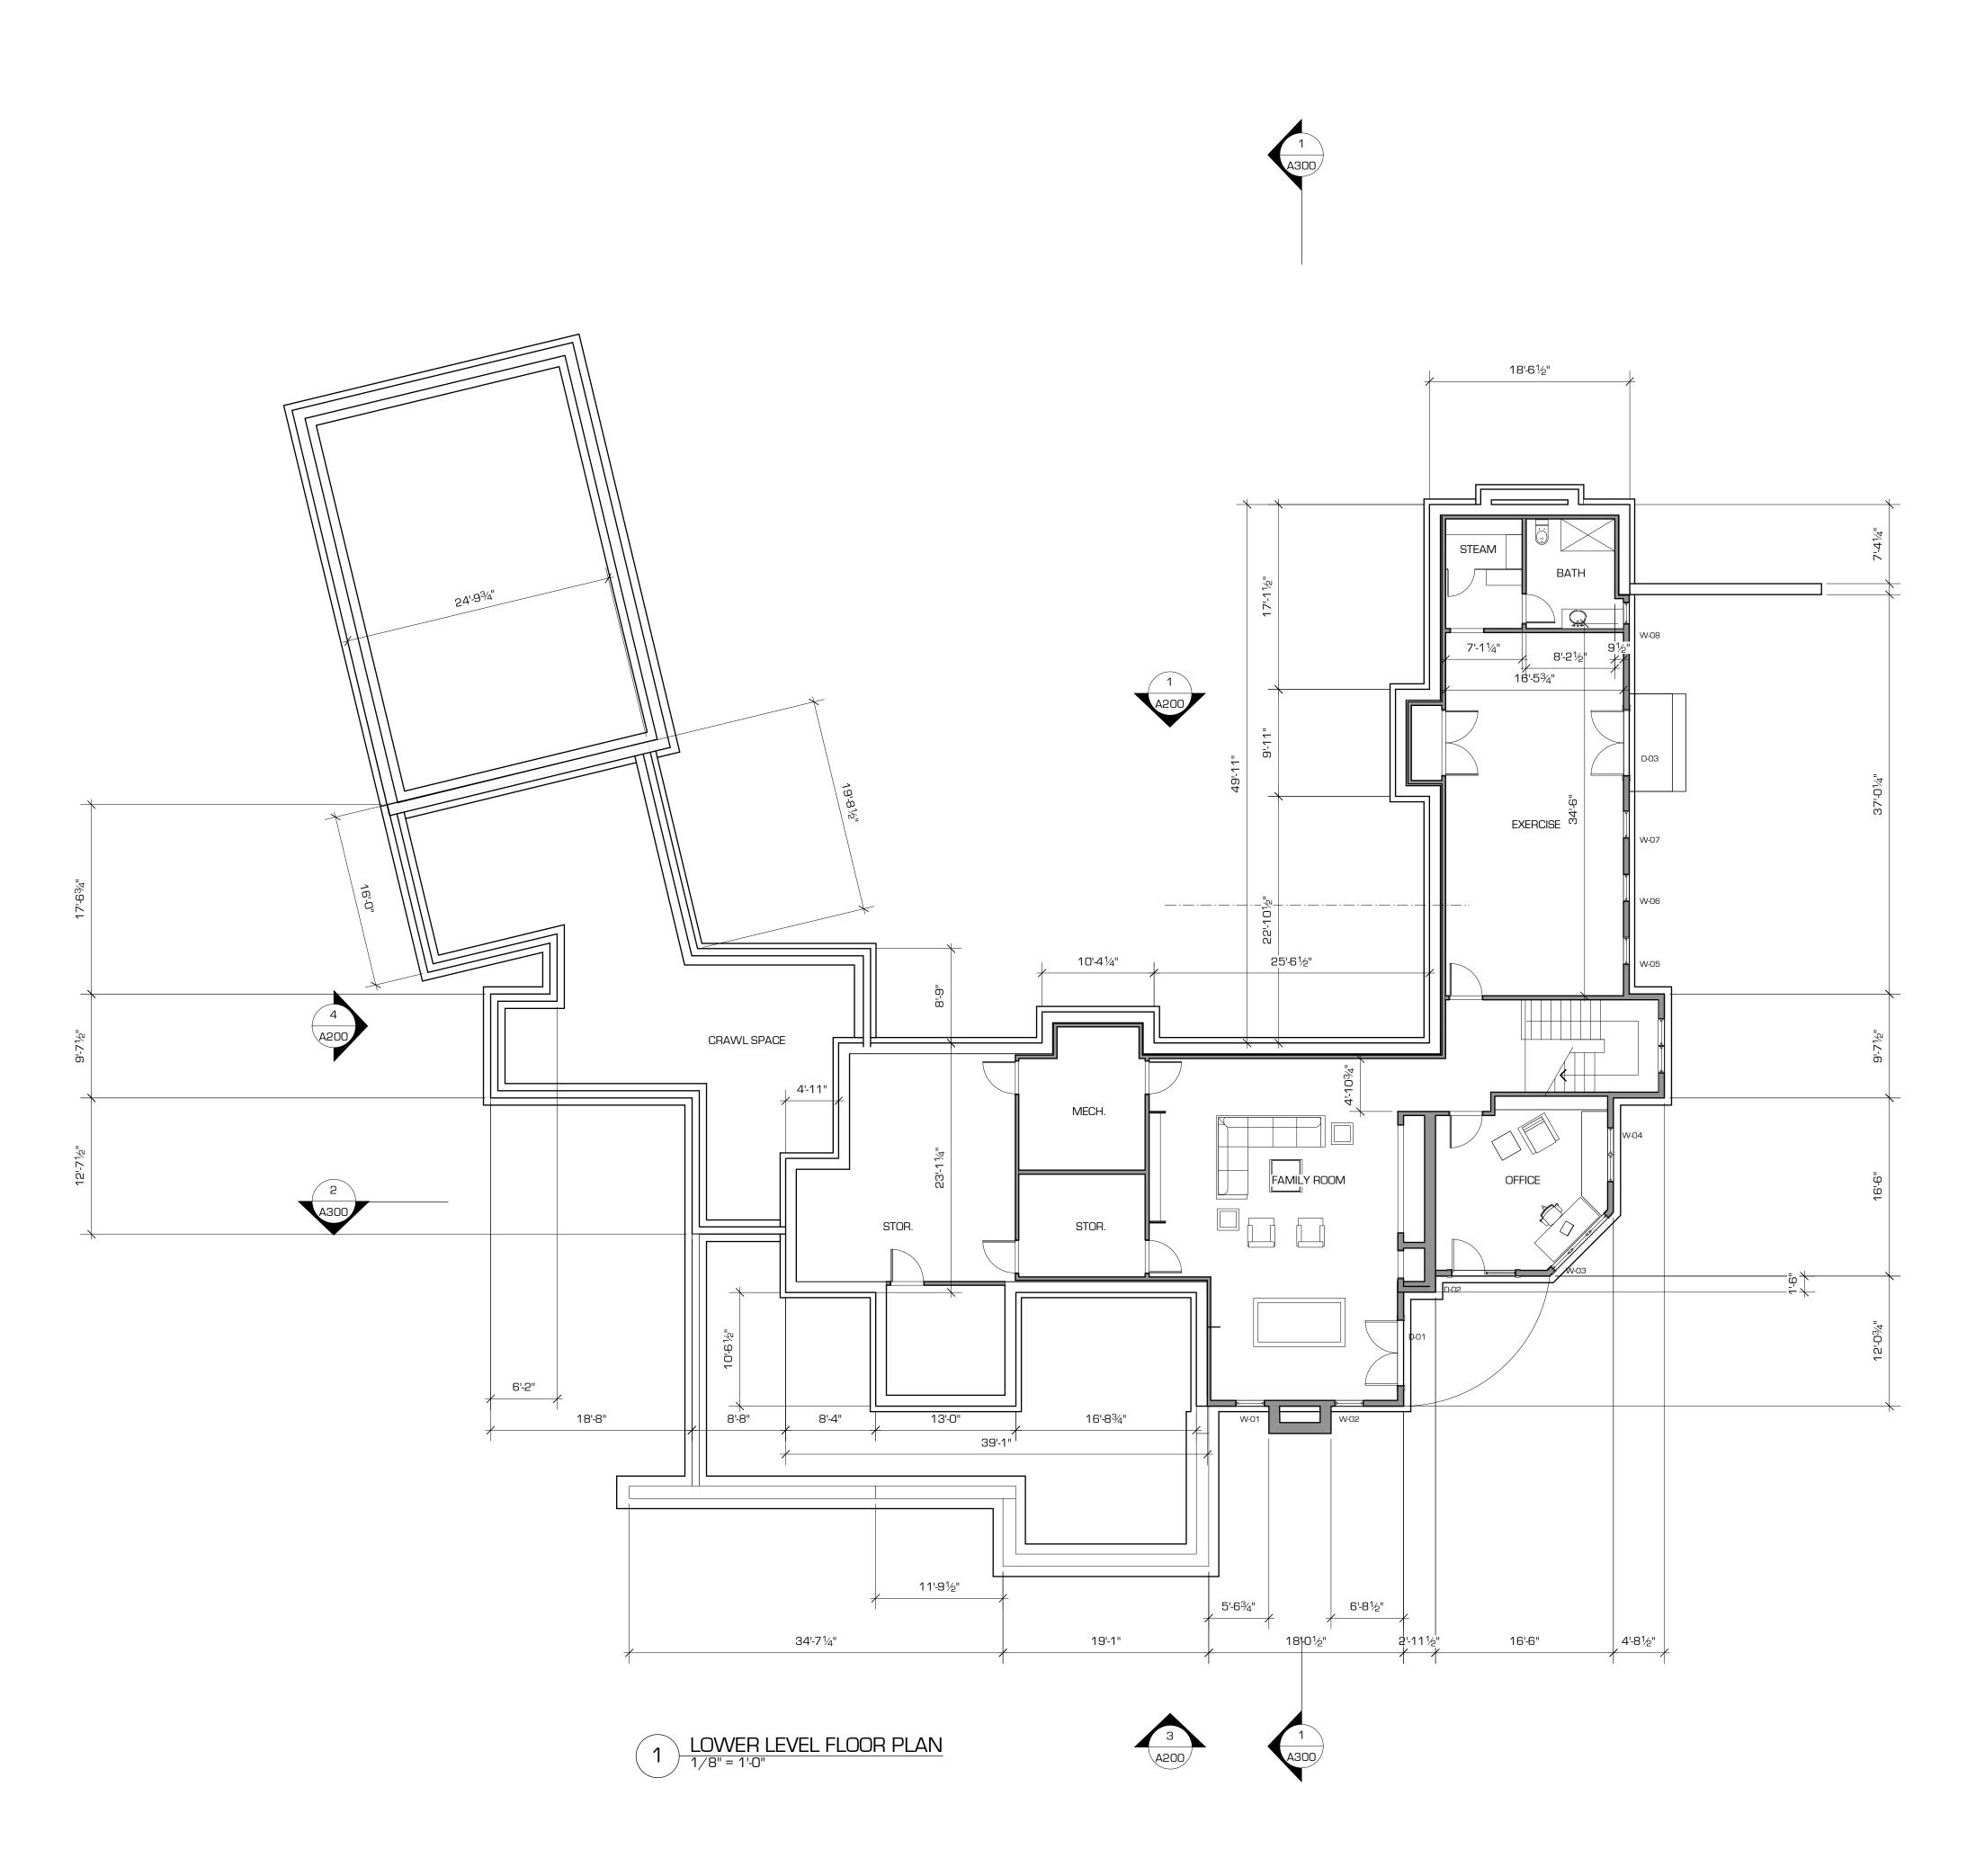

A100

4 A200

2

A200/

BATHROOM #1 BEDROOM #1 -₩113 3'-10½" 13'-4¼" W-11 BEDRM CL#1 \۸/<sub>+</sub>1 W-1ද2\_ D-1(W-109 <u>p</u> \_\_\_\_\_ CECILIA'S OFFICE. W-126

16'-0"

3'-6"

18'-7"