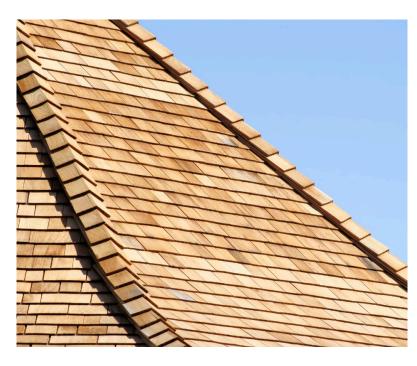

- CEDAR SHINGLE ROOFING

File name: Gleason Site PLan\_DD 23-0323.vwx

DATE: 05.10.22 SCALE: AS NOTED

1 ELEVATION - PARTIAL NORTH 1/4" = 1'-0"

CEDAR SHAKE ROOFING

CEDAR SHAKE SIDING - SEMI TRANSPARENT STAINED

CEDAR SHAKE ROOFING

STONE VENEER - HOOPERS CREEK

PRELIMINARY MATERIAL PALETTE

TRIM COLOR - TBD

TRIM COLOR - TBD

THE BILTMORE COMPANY