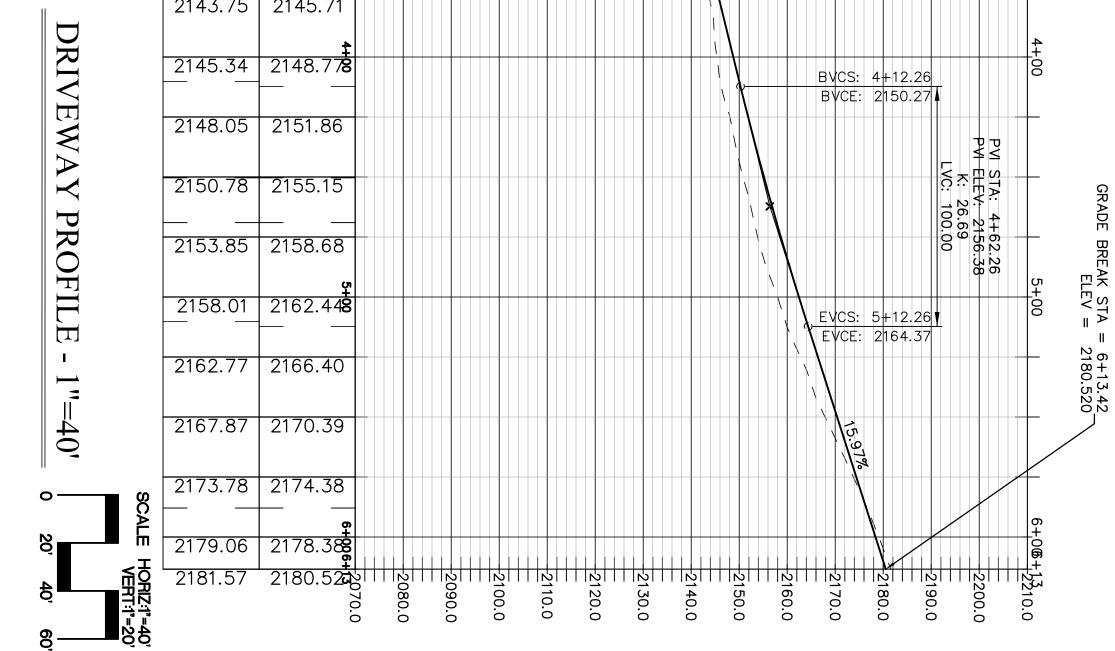

#### **Description of the Proposed Project**

Drop about 4' and add 12 feet of additional deck in the rear of the house; replace existing decking with trex to match new deck. Change the steps to the ground to a new location.

Extend existing screen porch out 12 feet parallel to the new deck, re-roof with same shingles make and color as original back to the valleys to best match older shingles.

Estimated Start Date 2/14/2021