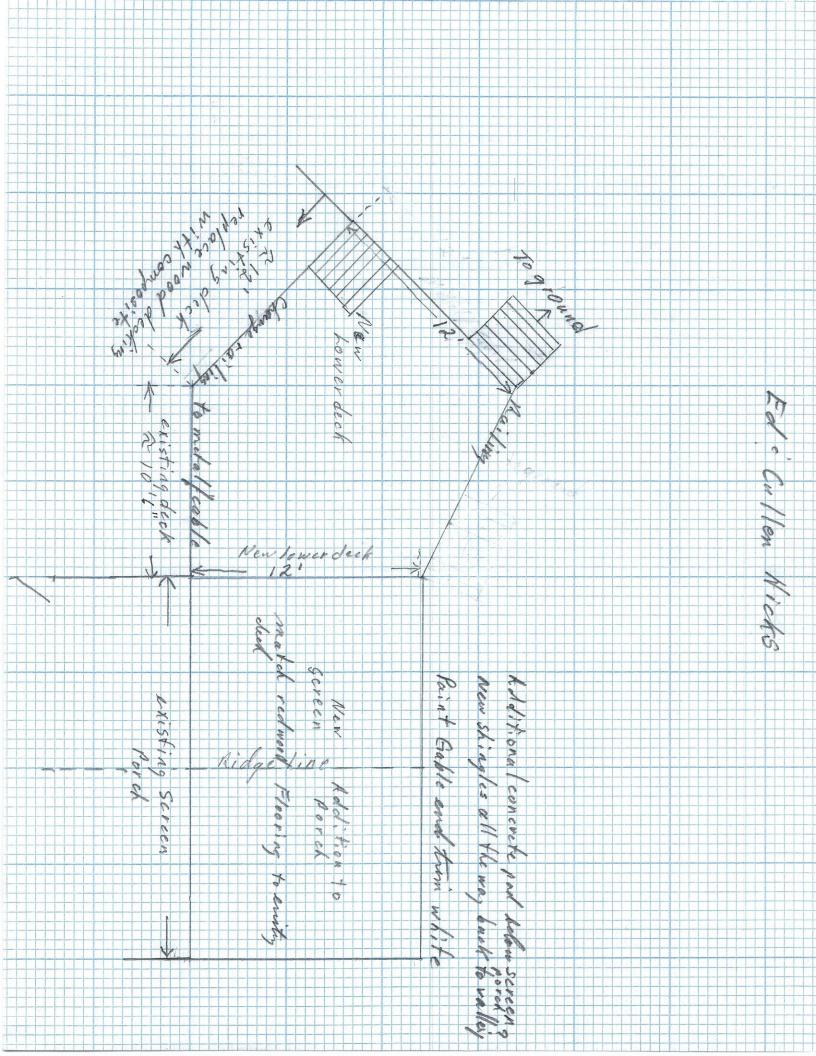

#### **Description of the Proposed Project**

Drop about 4' and add 12 feet of additional deck in the rear of the house; replace existing decking with trex to match new deck. Change the steps to the ground to a new location.

Extend existing screen porch out 12 feet parallel to the new deck, re-roof with same shingles make and color as original back to the valleys to best match older shingles.

Estimated Start Date 2/14/2021

Estimated Completion Date 5/7/2021

Estimated Cost of Project \$65,000.00

Supporting Documentation (Site Plan, Drawings, Other Information) Hicks Permit DOCS 1-20-2015.pdf

Sketches of proposed project.pdf