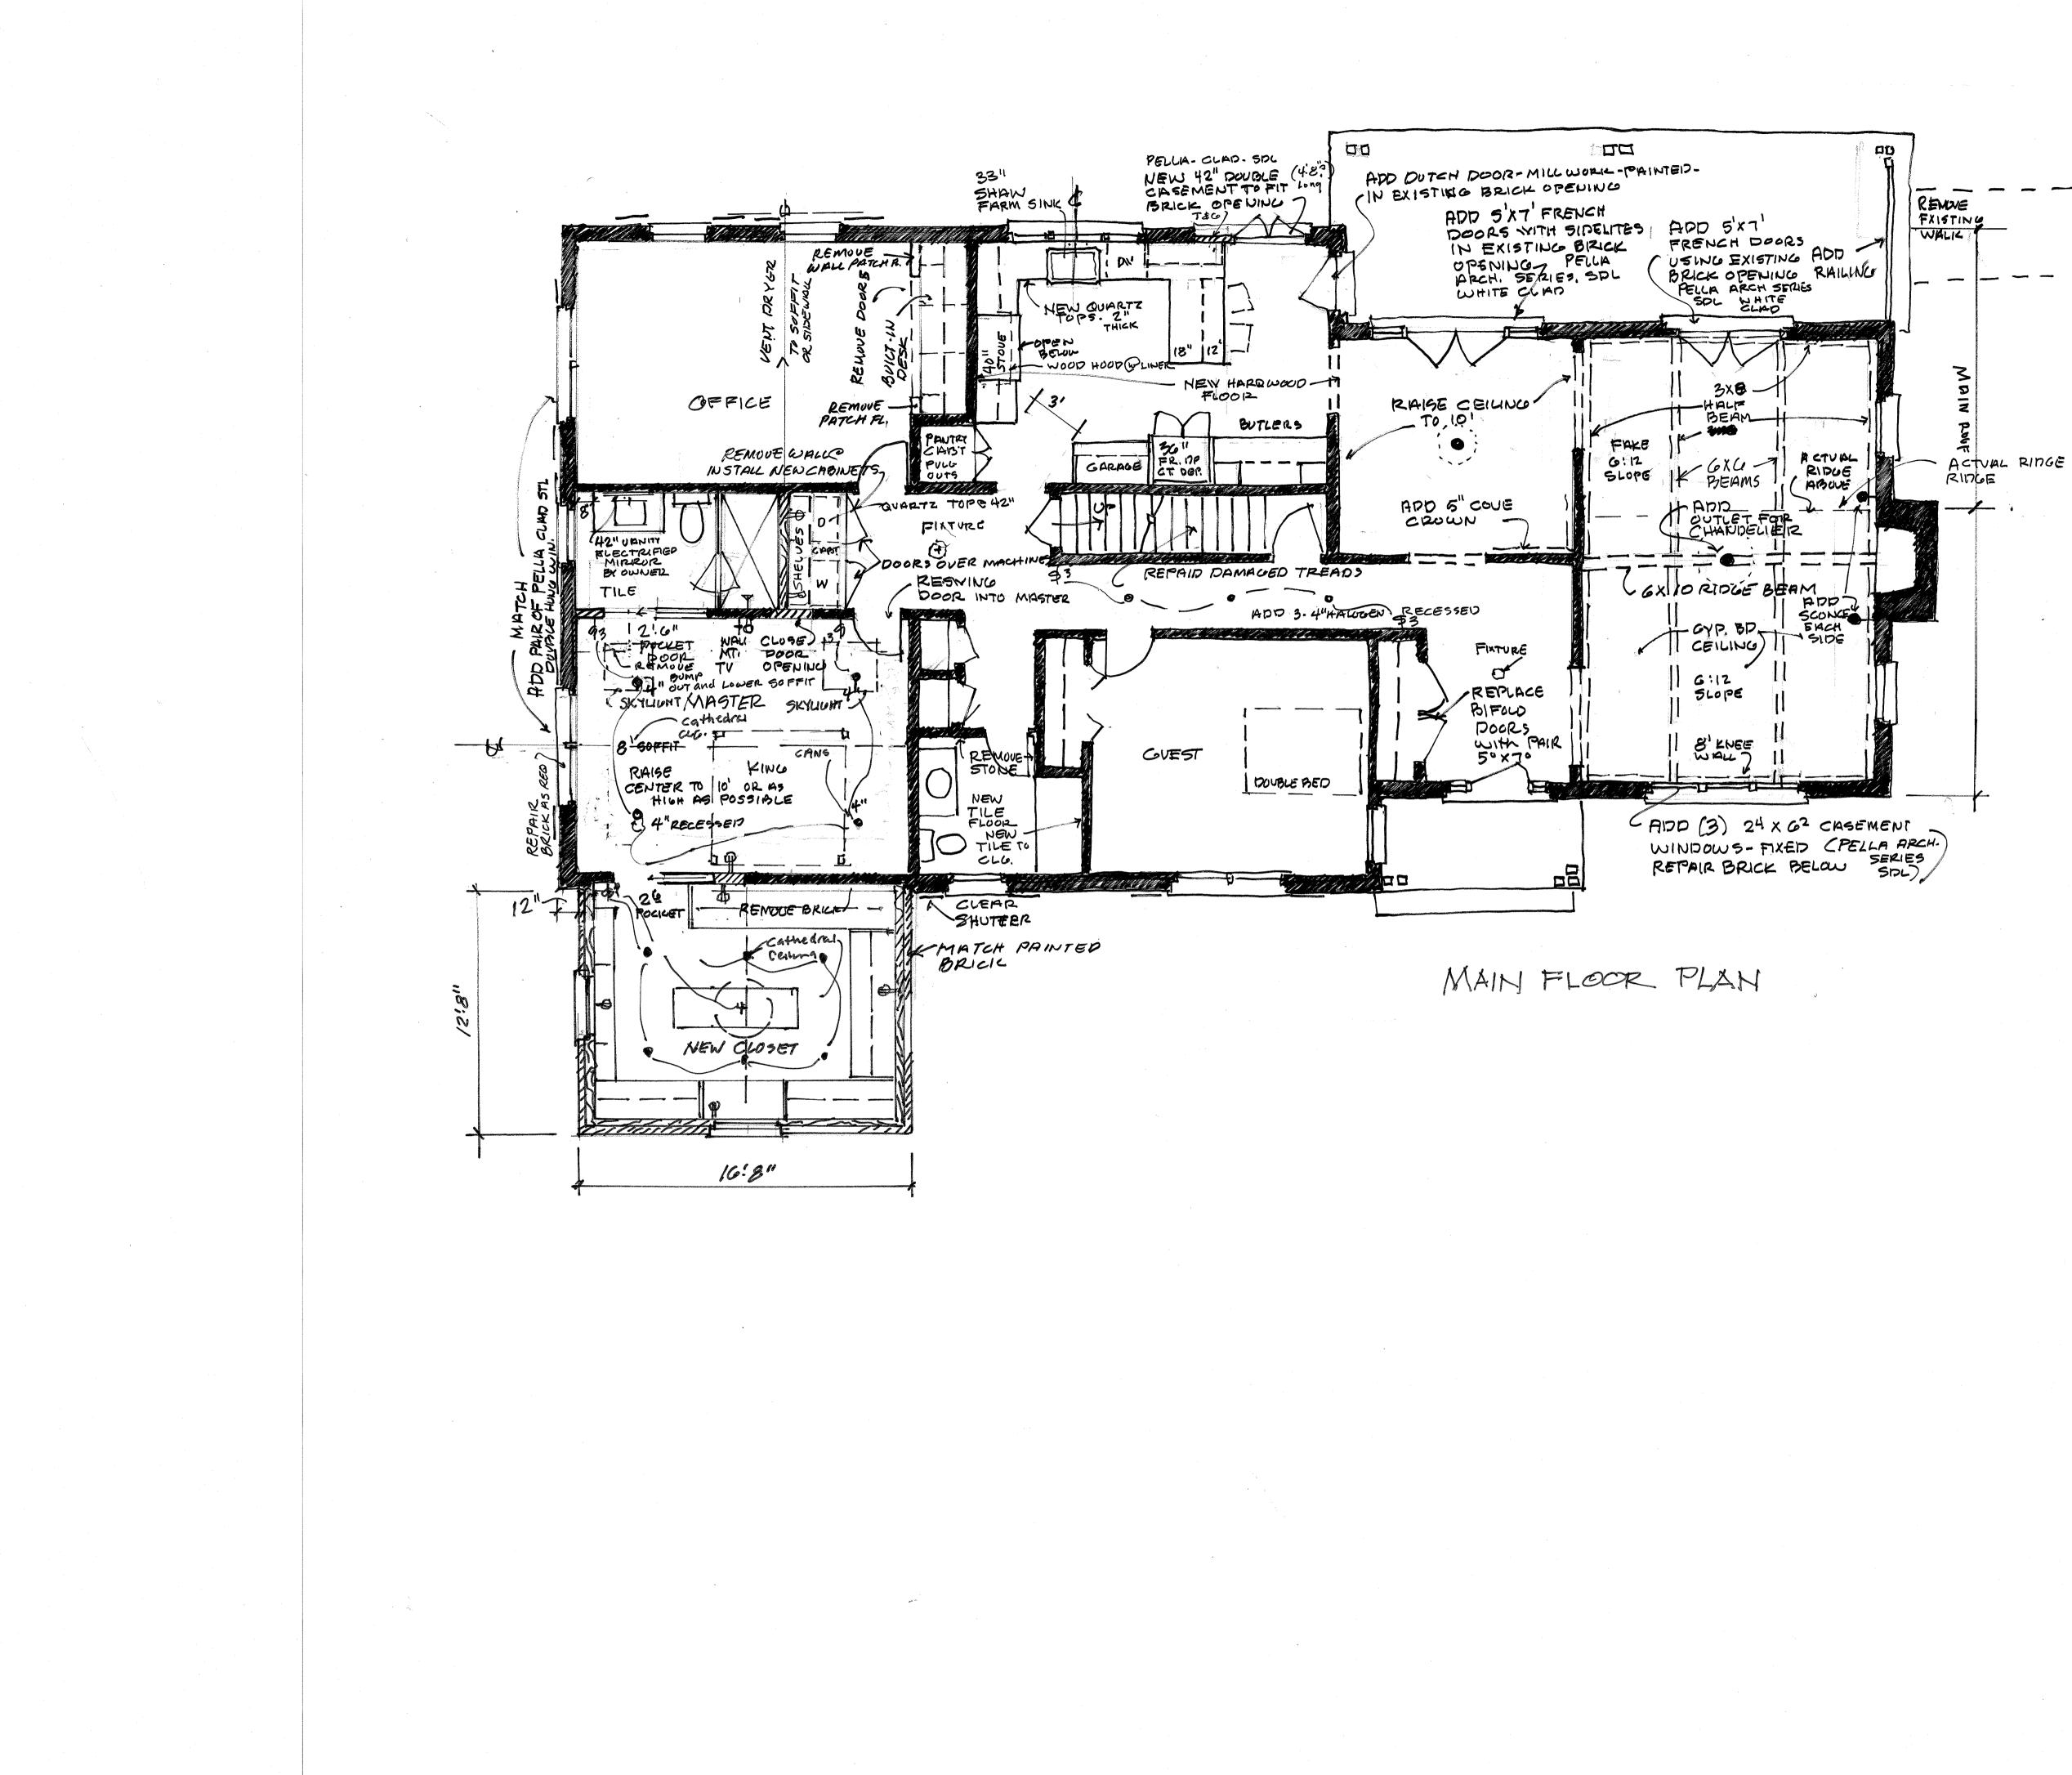

#### **Description of the Proposed Project**

Proposed project is 12'8' x 16'8" Addition for an expanded Master Closet that is attached to the existing home at 314 Vanderbilt Road.

Addition: Will be attached to the existing home. Exterior finishes will be consistent with existing home. Replacement of current asphalt shingles & gutter systems See attached documentation for additional details.

Please note the addition is located 71' from the side property line (Cedar cliff Rd.) & 97' from the Front property line (Vanderbilt Rd)

Estimated Start Date 3/1/2021

Estimated Completion Date 6/30/2021

### NOT FOR CONSTRUCTION

| Main Floor plan  | Revisions: |
|------------------|------------|
| 07 December 2020 |            |
| SG               |            |
| 200??            |            |
|                  | A-1.0      |