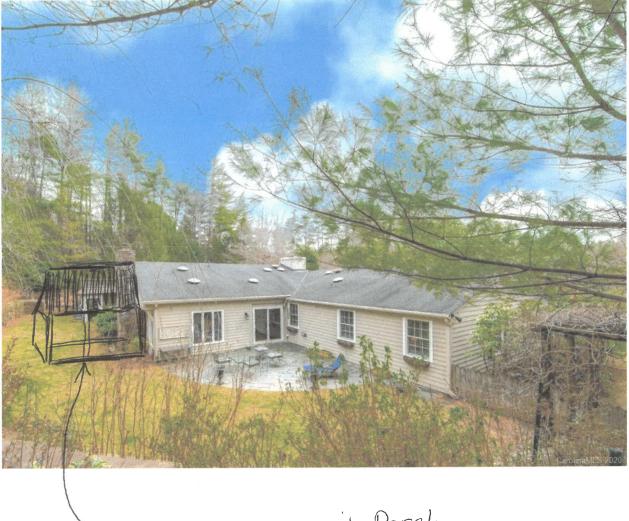

Front Yard Setback 60 feet (R-1 District) Side Yard Setback 20 feet (R-1 District)

Rear Yard Setback 25 feet (R-1 District)

Building Height 20 ft

**Description of the Proposed Project** Screen in Porch to match back yard roof line approximate size 25 ft by 25 ft