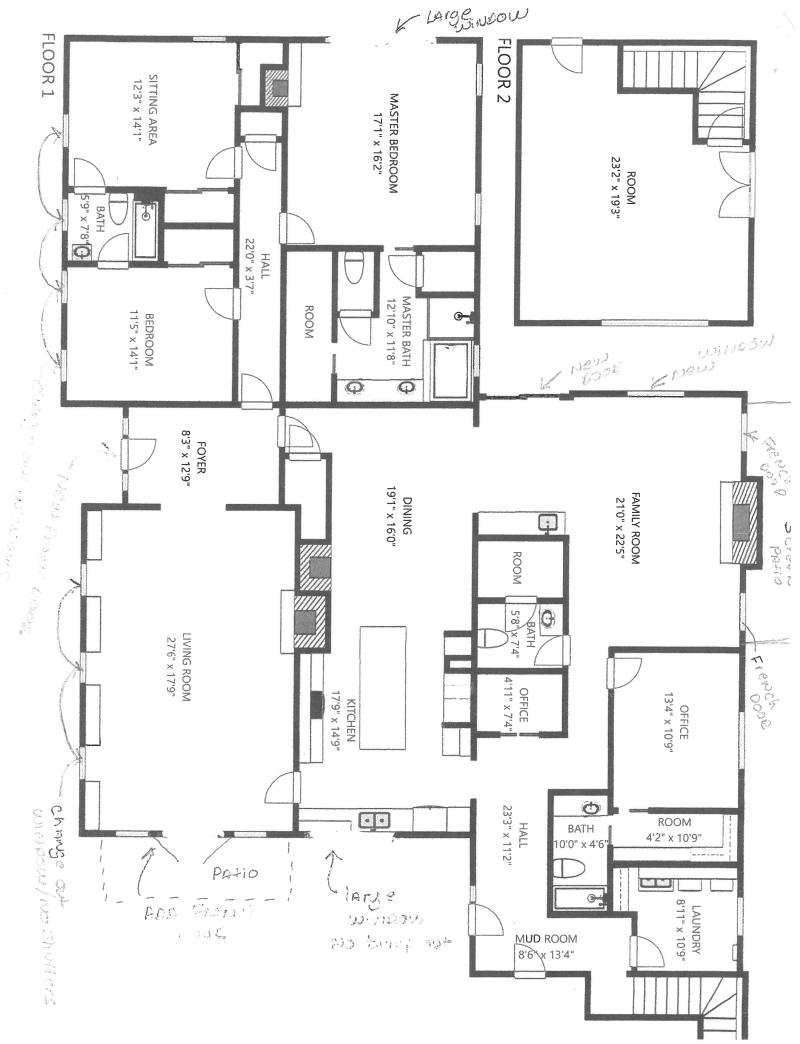

# - ADD A Screen it Porch

-Remove bump out / ADD A WINDOW

> CHANSE OUT FRONT WINDOW NO Shutters CHANGE FRONT DOOR