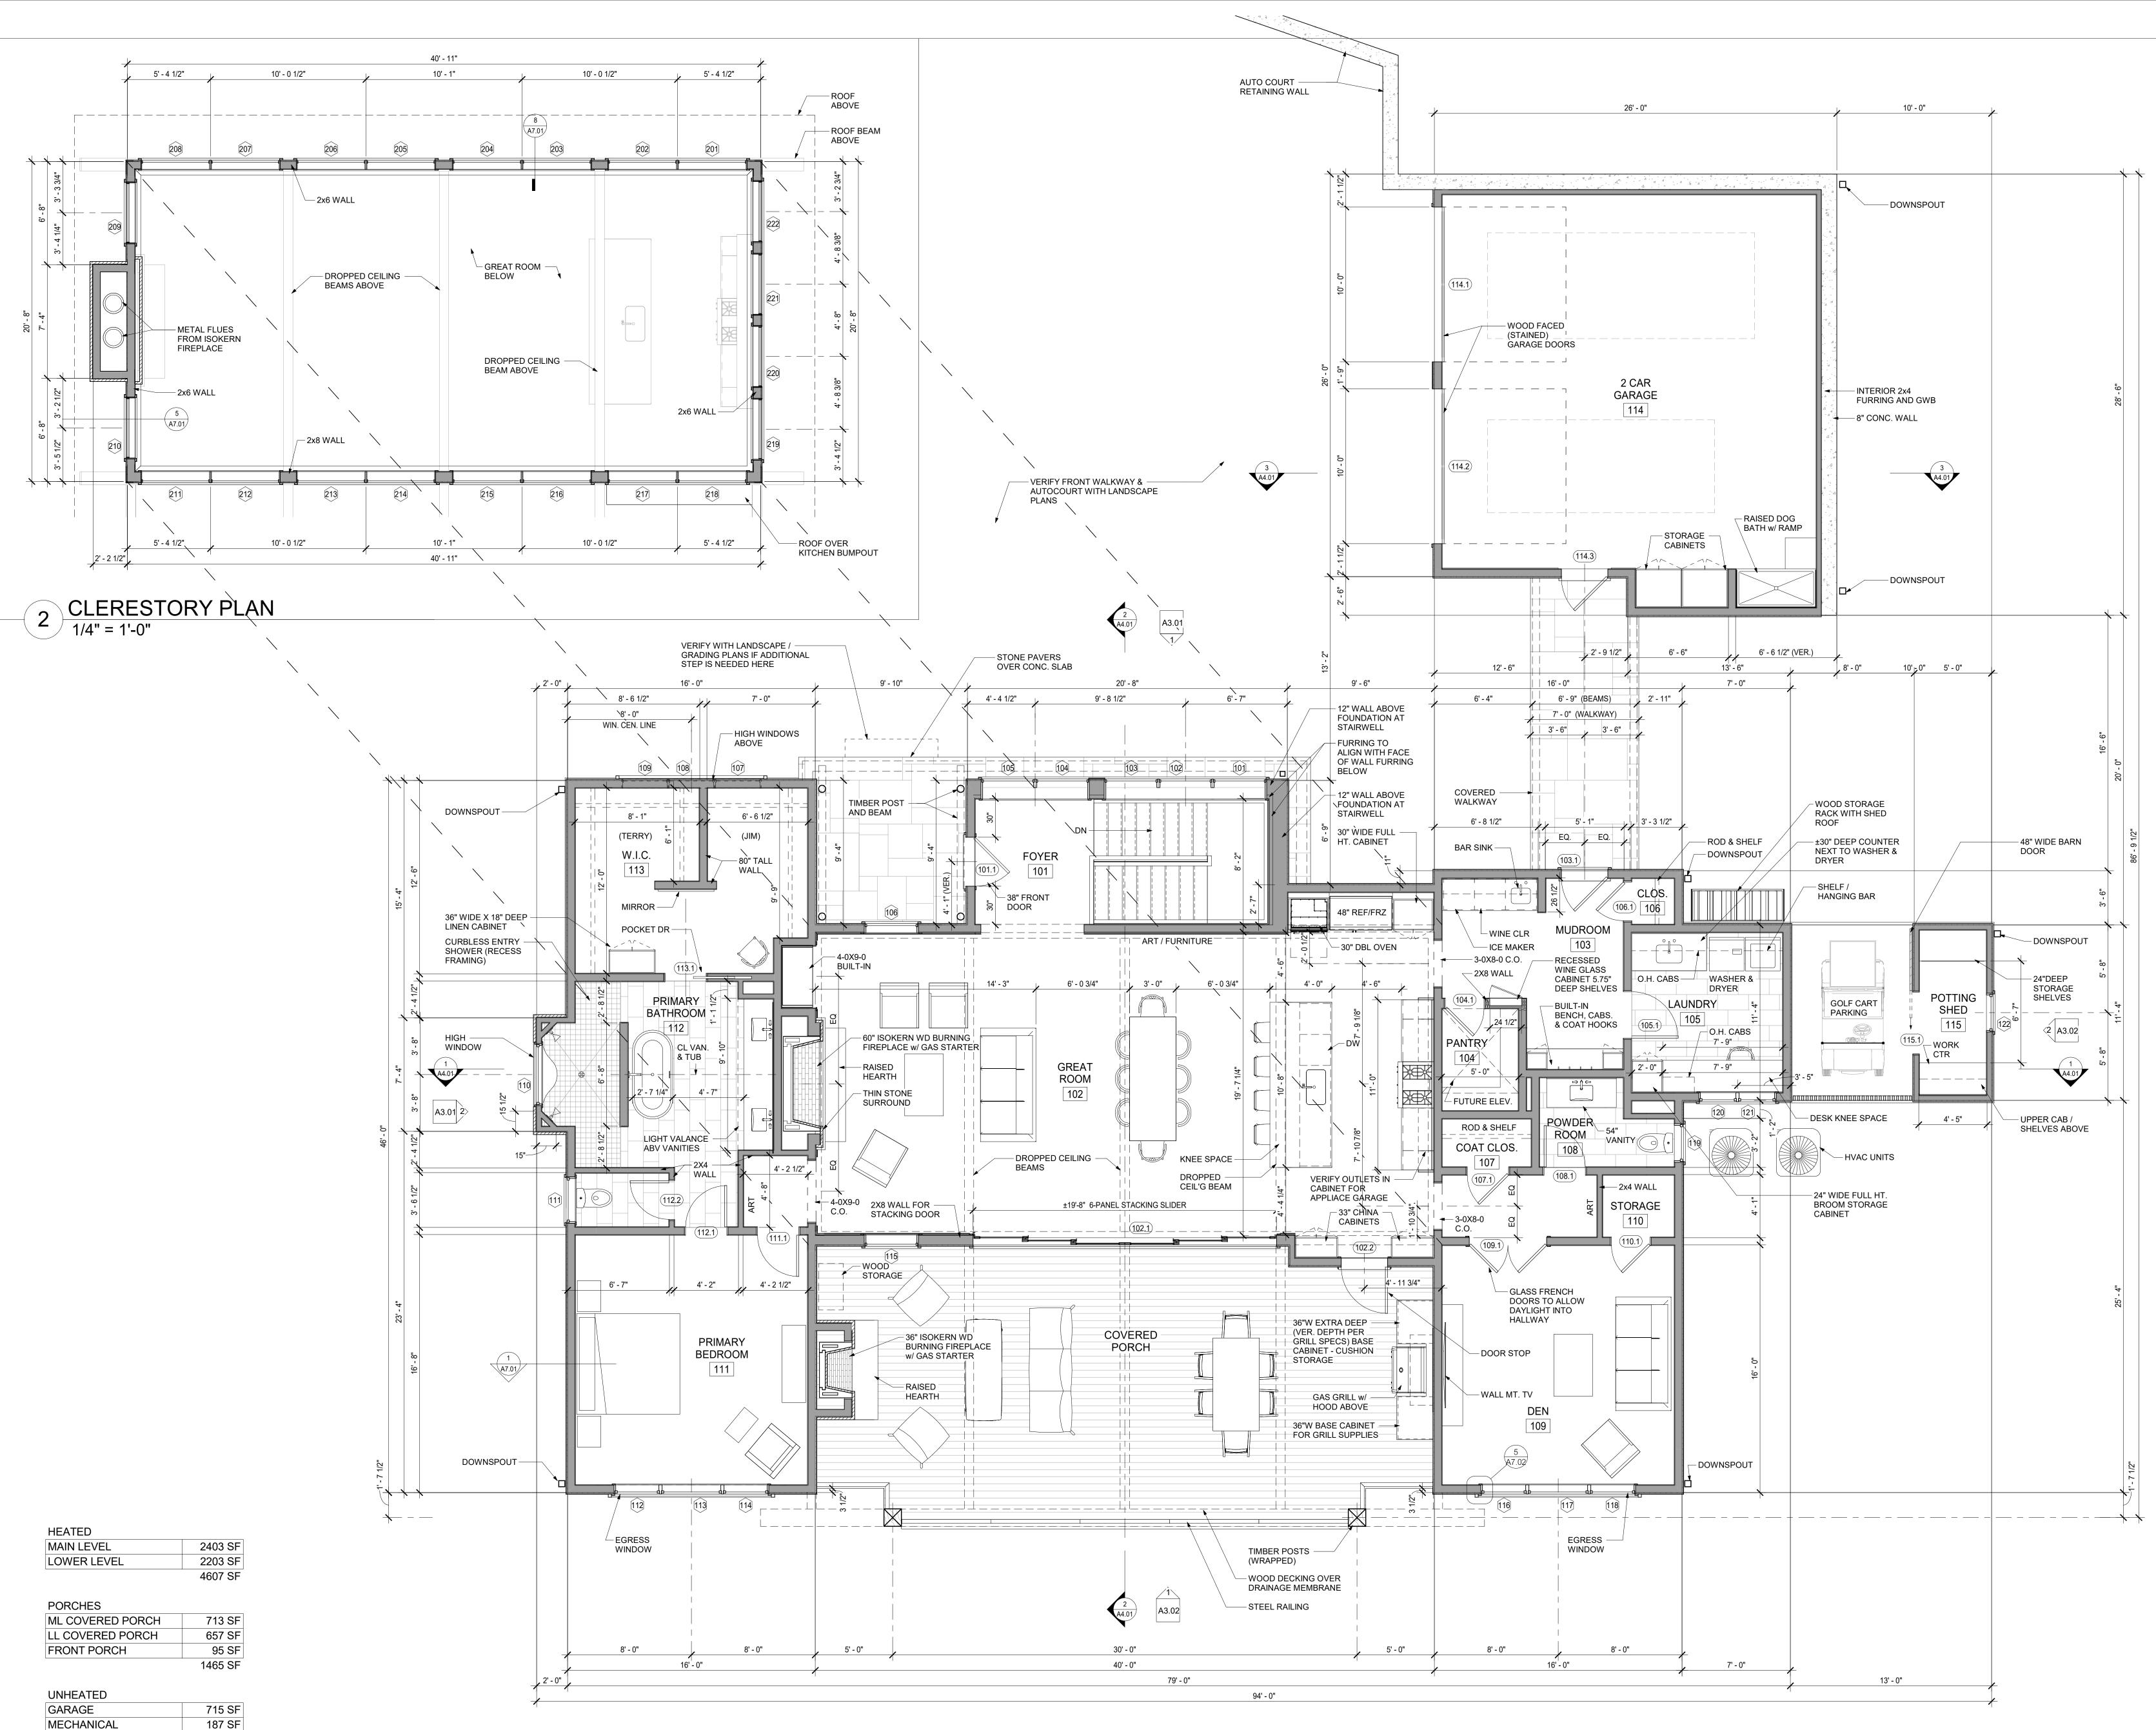

#### **Description of the Proposed Project**

Proposed project is 12'8' x 16'8" Addition for an expanded Master Closet that is attached to the existing home at 314 Vanderbilt Road.

Addition: Will be attached to the existing home. Exterior finishes will be consistent with existing home. Replacement of current asphalt shingles & gutter systems See attached documentation for additional details.

Please note the addition is located 71' from the side property line (Cedar cliff Rd.) & 97' from the Front property line (Vanderbilt Rd)

Estimated Start Date 3/1/2021

Estimated Completion Date 6/30/2021

## Supporting Documentation (Site Plan, Drawings, Other Information) Lassiter Plans 1-25-20.pdf

Lassiter site plan.pdf

Site Pics for proposed addition.docx

Applicant Signature  $\checkmark$ 

Date 1/26/2021