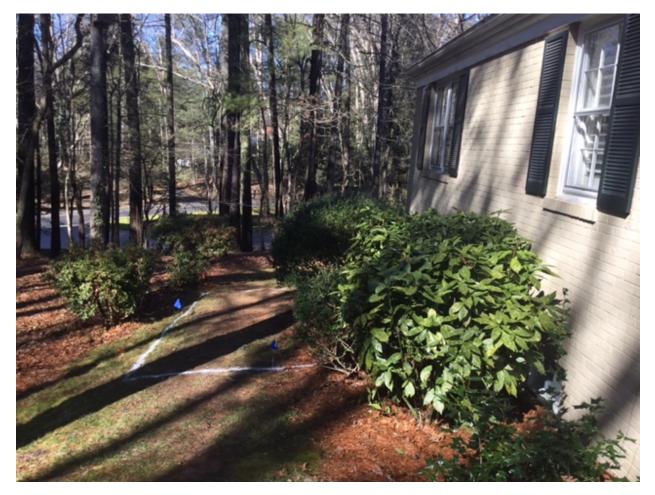

### Site Pics for proposed addition @ 314 Vanderbilt Rd.

-Pictures taken below are in reference to the proposed 16'8" x 12'8" addition to existing house.

-Please note in the pics below: Orange flags represent corners of proposed addition; white spraypainted lines & blue flags indicate footprint of proposed addition.

Right Side Elevation of proposed addition. Looking towards Cedar Cliff Road

Look at Front Elevation of existing; with Vanderbilt Road to my back

Left Side elevation. With Cedar cliff road to my back

Corner of proposed addition looking out towards Vanderbilt Road.