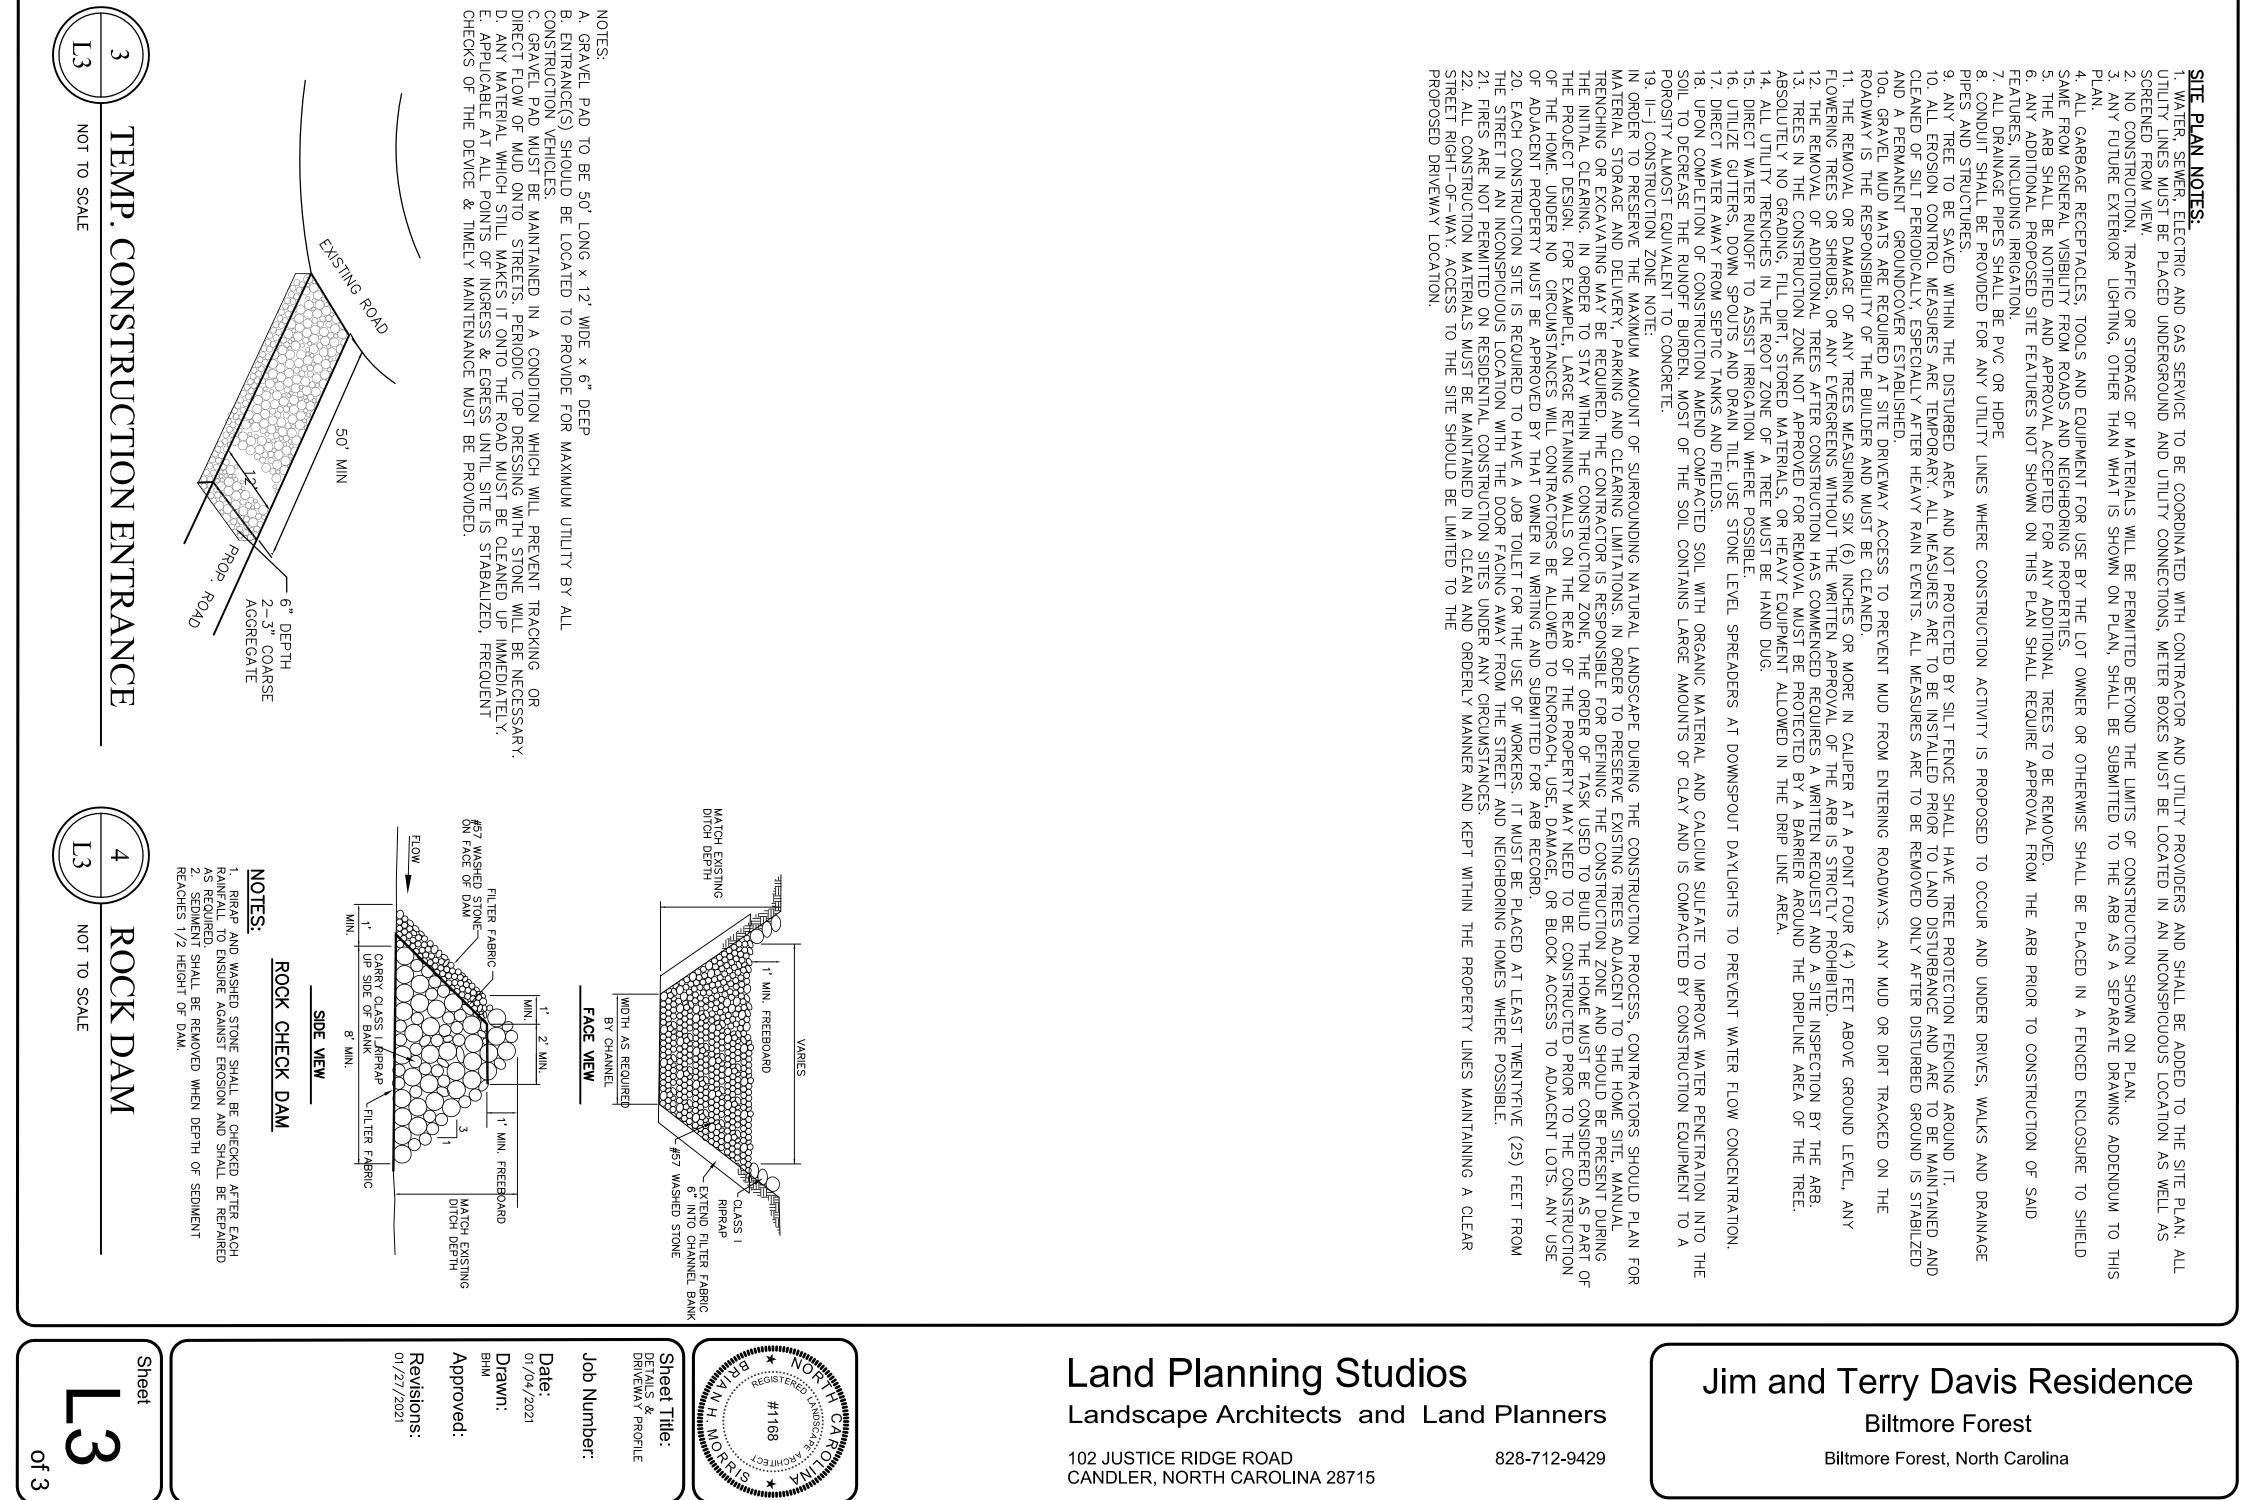

|











| HEATED           |         |
|------------------|---------|
| MAIN LEVEL       | 2403 SF |
| LOWER LEVEL      | 2203 SF |
|                  | 4607 SF |
| PORCHES          |         |
| ML COVERED PORCH | 713 SF  |
| LL COVERED PORCH | 657 SF  |
| FRONT PORCH      | 95 SF   |
|                  | 1465 SF |
| UNHEATED         |         |
| GARAGE           | 715 SF  |
| MECHANICAL       | 187 SF  |
|                  | 902 SF  |

6974 SF

TOTAL PLANNED AREA

LOWER LEVEL FLOOR PLAN 1/4" = 1'-0" 1

× ×





902 SF

6974 SF

TOTAL PLANNED AREA



S



















| NUMBER            | NOTE                                   |  |  |  |  |  |  |
|-------------------|----------------------------------------|--|--|--|--|--|--|
| 2.1 APPROX. GRADE |