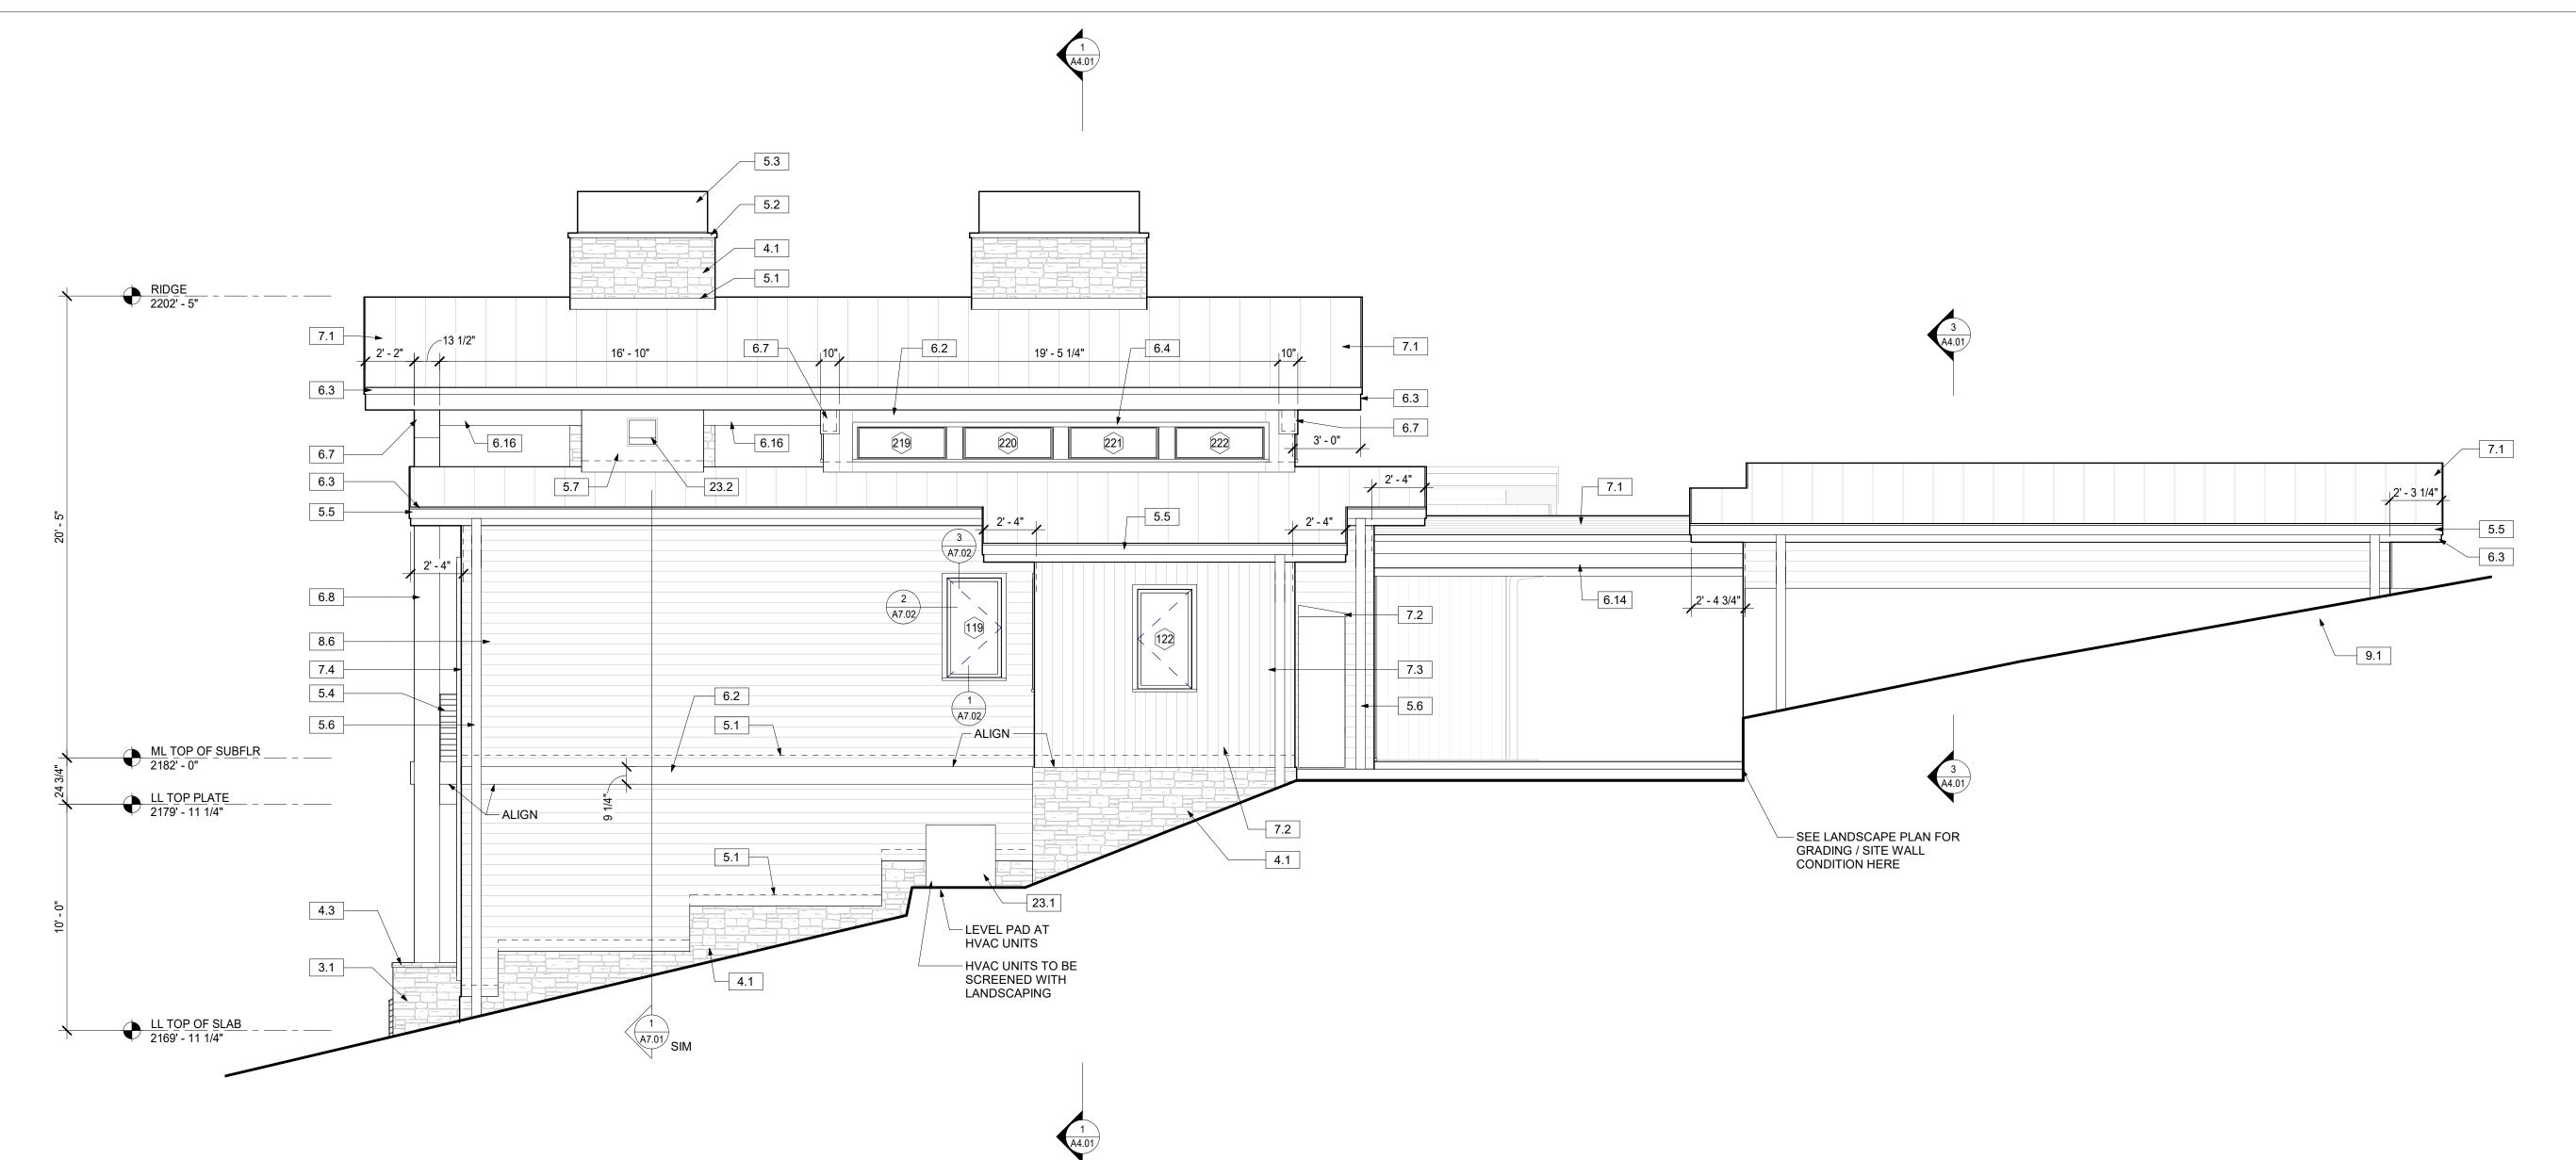

### NOT FOR CONSTRUCTION

| Elevation & Sections | Revisions: |
|----------------------|------------|
| 07 December 2020     |            |
| SG                   |            |
| 200??                |            |
|                      | A-2.0      |

This drawing is the property of Meyer Greeson Faullin Benson and is not to be reproduced or copied in whole or in part, the dimension of which are 24%36°. It is only to be used for the project and site specifically identified herein and is not to be used on any other project without written permission from the Architect. The Contractor is responsible for verifying all field measurements, quantities, dimensions, and related field construction criteria.