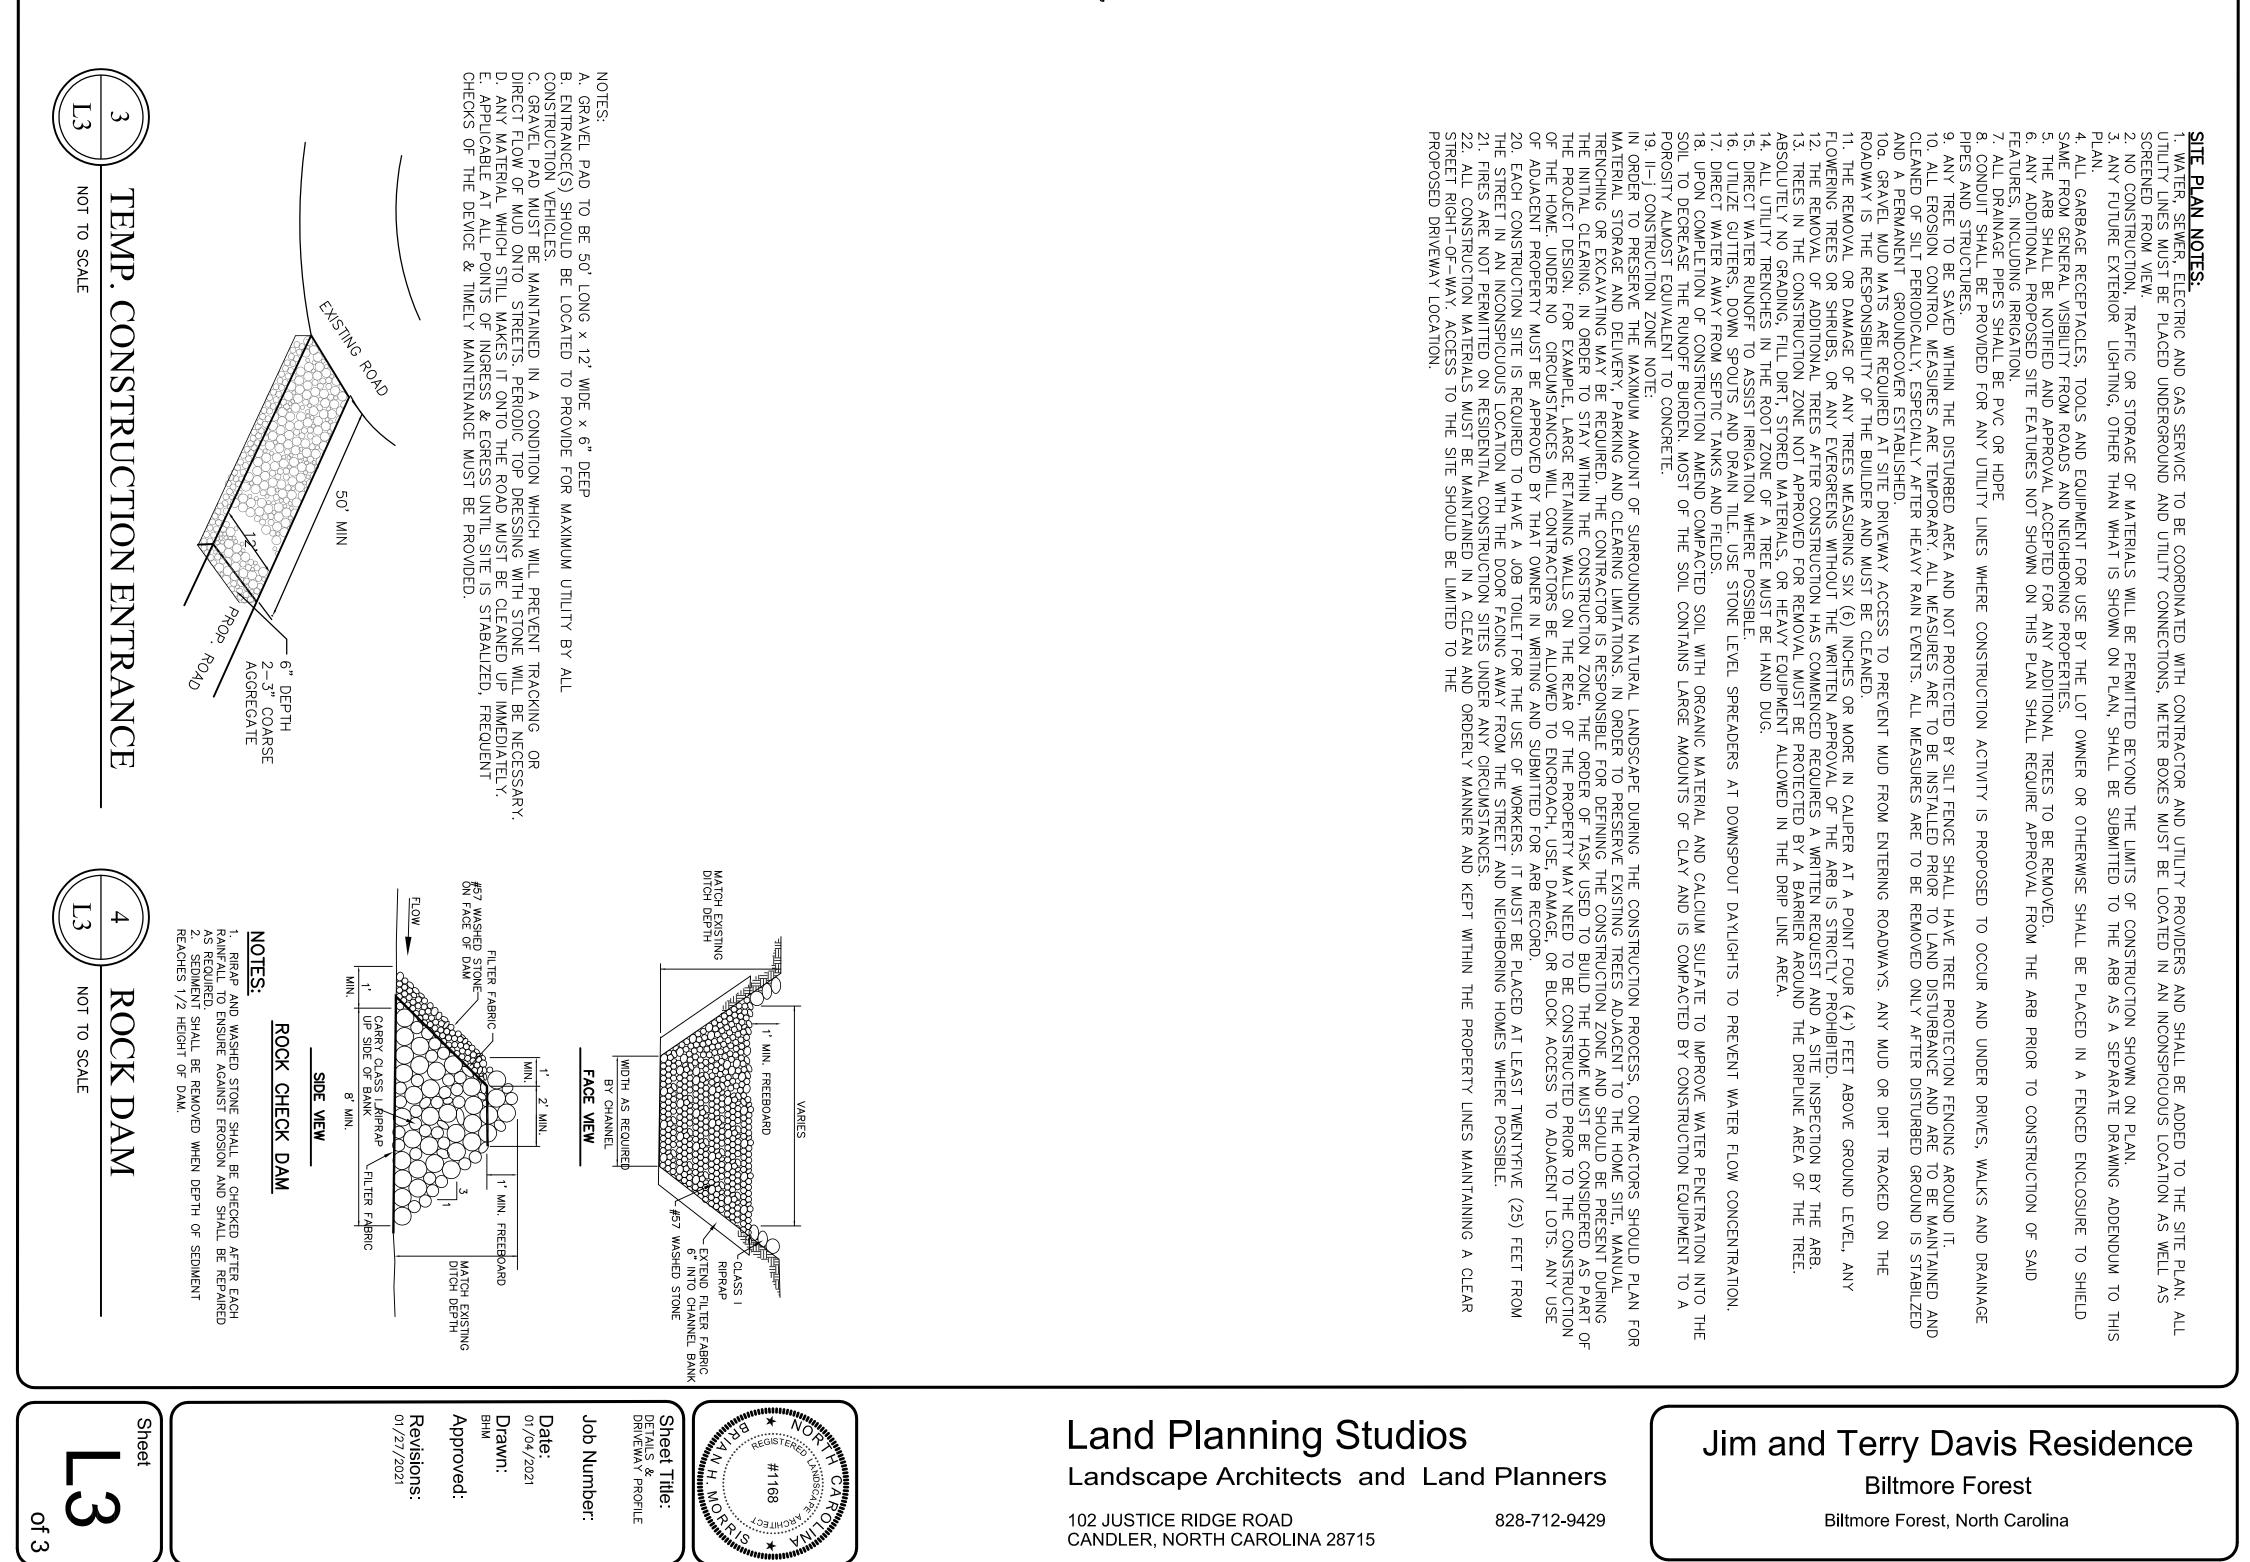

|











| HEATED           |         |
|------------------|---------|
| MAIN LEVEL       | 2403 SF |
| LOWER LEVEL      | 2203 SF |
|                  | 4607 SF |
| PORCHES          |         |
| ML COVERED PORCH | 713 SF  |
| LL COVERED PORCH | 657 SF  |
| FRONT PORCH      | 95 SF   |
|                  | 1465 SF |
| UNHEATED         |         |
| GARAGE           | 715 SF  |
| MECHANICAL       | 187 SF  |
|                  | 902 SF  |

6974 SF

TOTAL PLANNED AREA

LOWER LEVEL FLOOR PLAN 1/4" = 1'-0" 1

× ×





902 SF

6974 SF

TOTAL PLANNED AREA



S



















| NUMBER            | NOTE                                   |  |  |  |  |  |  |
|-------------------|----------------------------------------|--|--|--|--|--|--|
| 2.1 APPROX. GRADE |