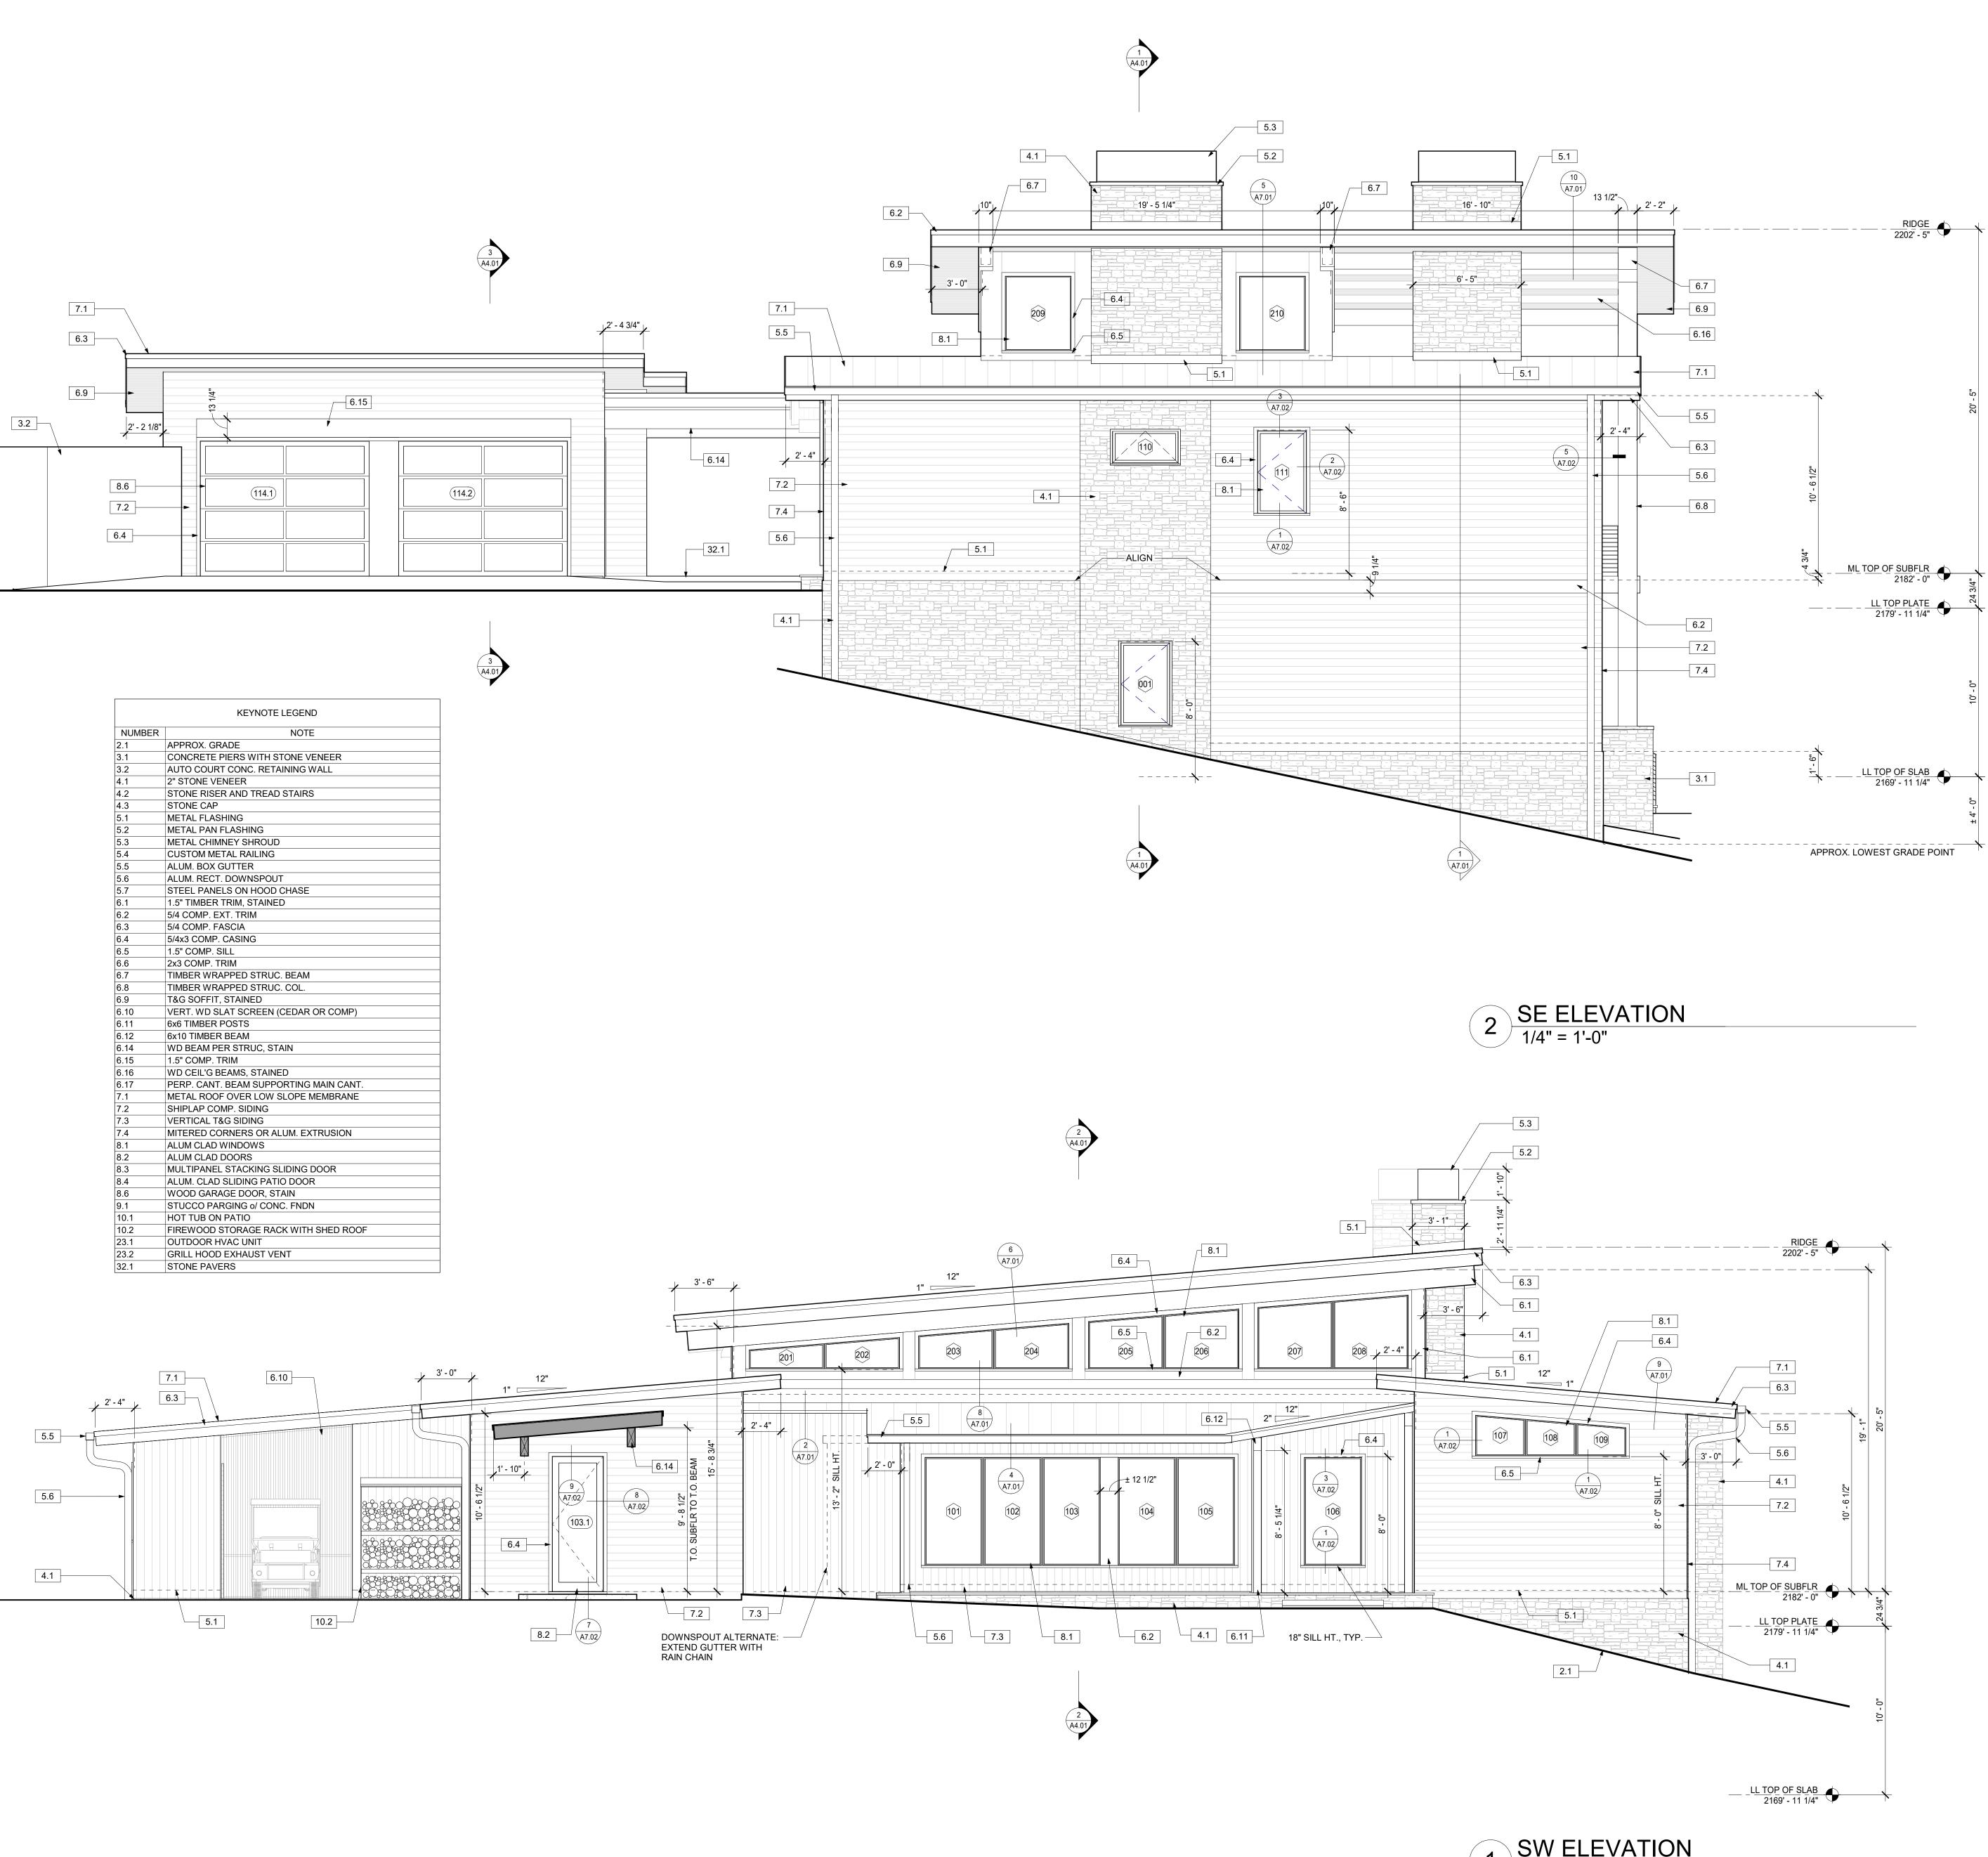

RTING MAIN CANT. |
| 7.1    | METAL ROOF OVER LOW SLOPE MEMBRANE     |
| 7.2    | SHIPLAP COMP. SIDING                   |
| 7.3    | VERTICAL T&G SIDING                    |
| 7.4    | MITERED CORNERS OR ALUM. EXTRUSION     |
| 8.1    | ALUM CLAD WINDOWS                      |
| 8.2    | ALUM CLAD DOORS                        |
| 8.3    | MULTIPANEL STACKING SLIDING DOOR       |
| 8.4    | ALUM. CLAD SLIDING PATIO DOOR          |
| 8.6    | WOOD GARAGE DOOR, STAIN                |
| 9.1    | STUCCO PARGING o/ CONC. FNDN           |
| 10.1   | HOT TUB ON PATIO                       |
| 10.2   | FIREWOOD STORAGE RACK WITH SHED ROOF   |
| 23.1   | OUTDOOR HVAC UNIT                      |
| 23.2   | GRILL HOOD EXHAUST VENT                |
| 32.1   | STONE PAVERS                           |







|          | KEYNOTE LEGEND                         |
|----------|----------------------------------------|
| NUMBER   | NOTE                                   |
| 2.1      | APPROX. GRADE                          |
| 3.1      | CONCRETE PIERS WITH STONE VENEER       |
| 3.2      | AUTO COURT CONC. RETAINING WALL        |
| 4.1      | 2" STONE VENEER                        |
| 4.2      | STONE RISER AND TREAD STAIRS           |
| 4.3      | STONE CAP                              |
| 5.1      | METAL FLASHING                         |
| 5.2      | METAL PAN FLASHING                     |
| 5.3      | METAL CHIMNEY SHROUD                   |
| 5.4      | CUSTOM METAL RAILING                   |
| 5.5      | ALUM. BOX GUTTER                       |
| 5.6      | ALUM. RECT. DOWNSPOUT