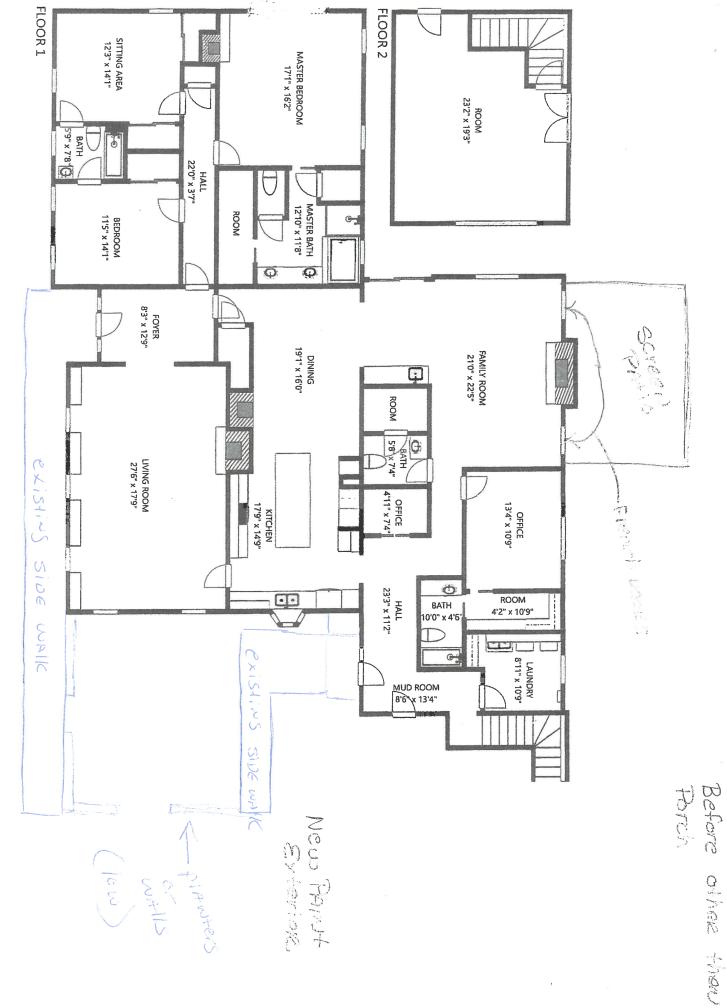

# - ADD A Screen it Porch

-Remove bump out / ADD A WINDOW

> CHANSE OUT FRONT WINDOW NO Shutters CHANGE FRONT DOOR