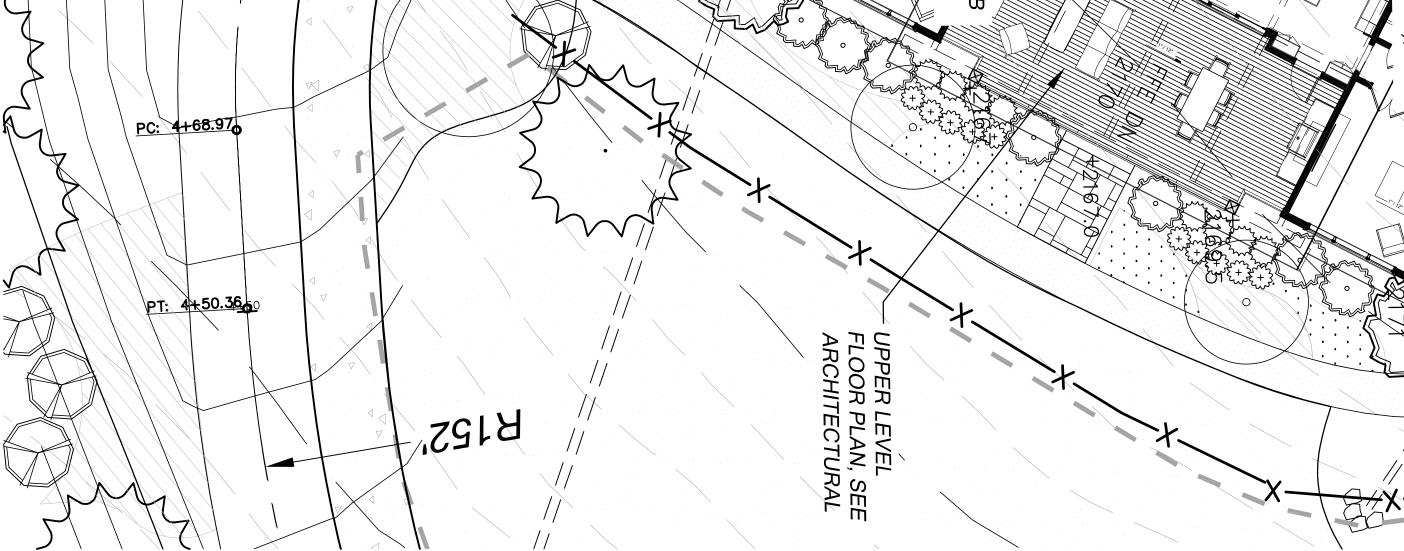

Please note the addition is located 71' from the side property line (Cedar cliff Rd.) & 97' from the Front property line (Vanderbilt Rd)

Estimated Start Date 3/1/2021

Estimated Completion Date 6/30/2021