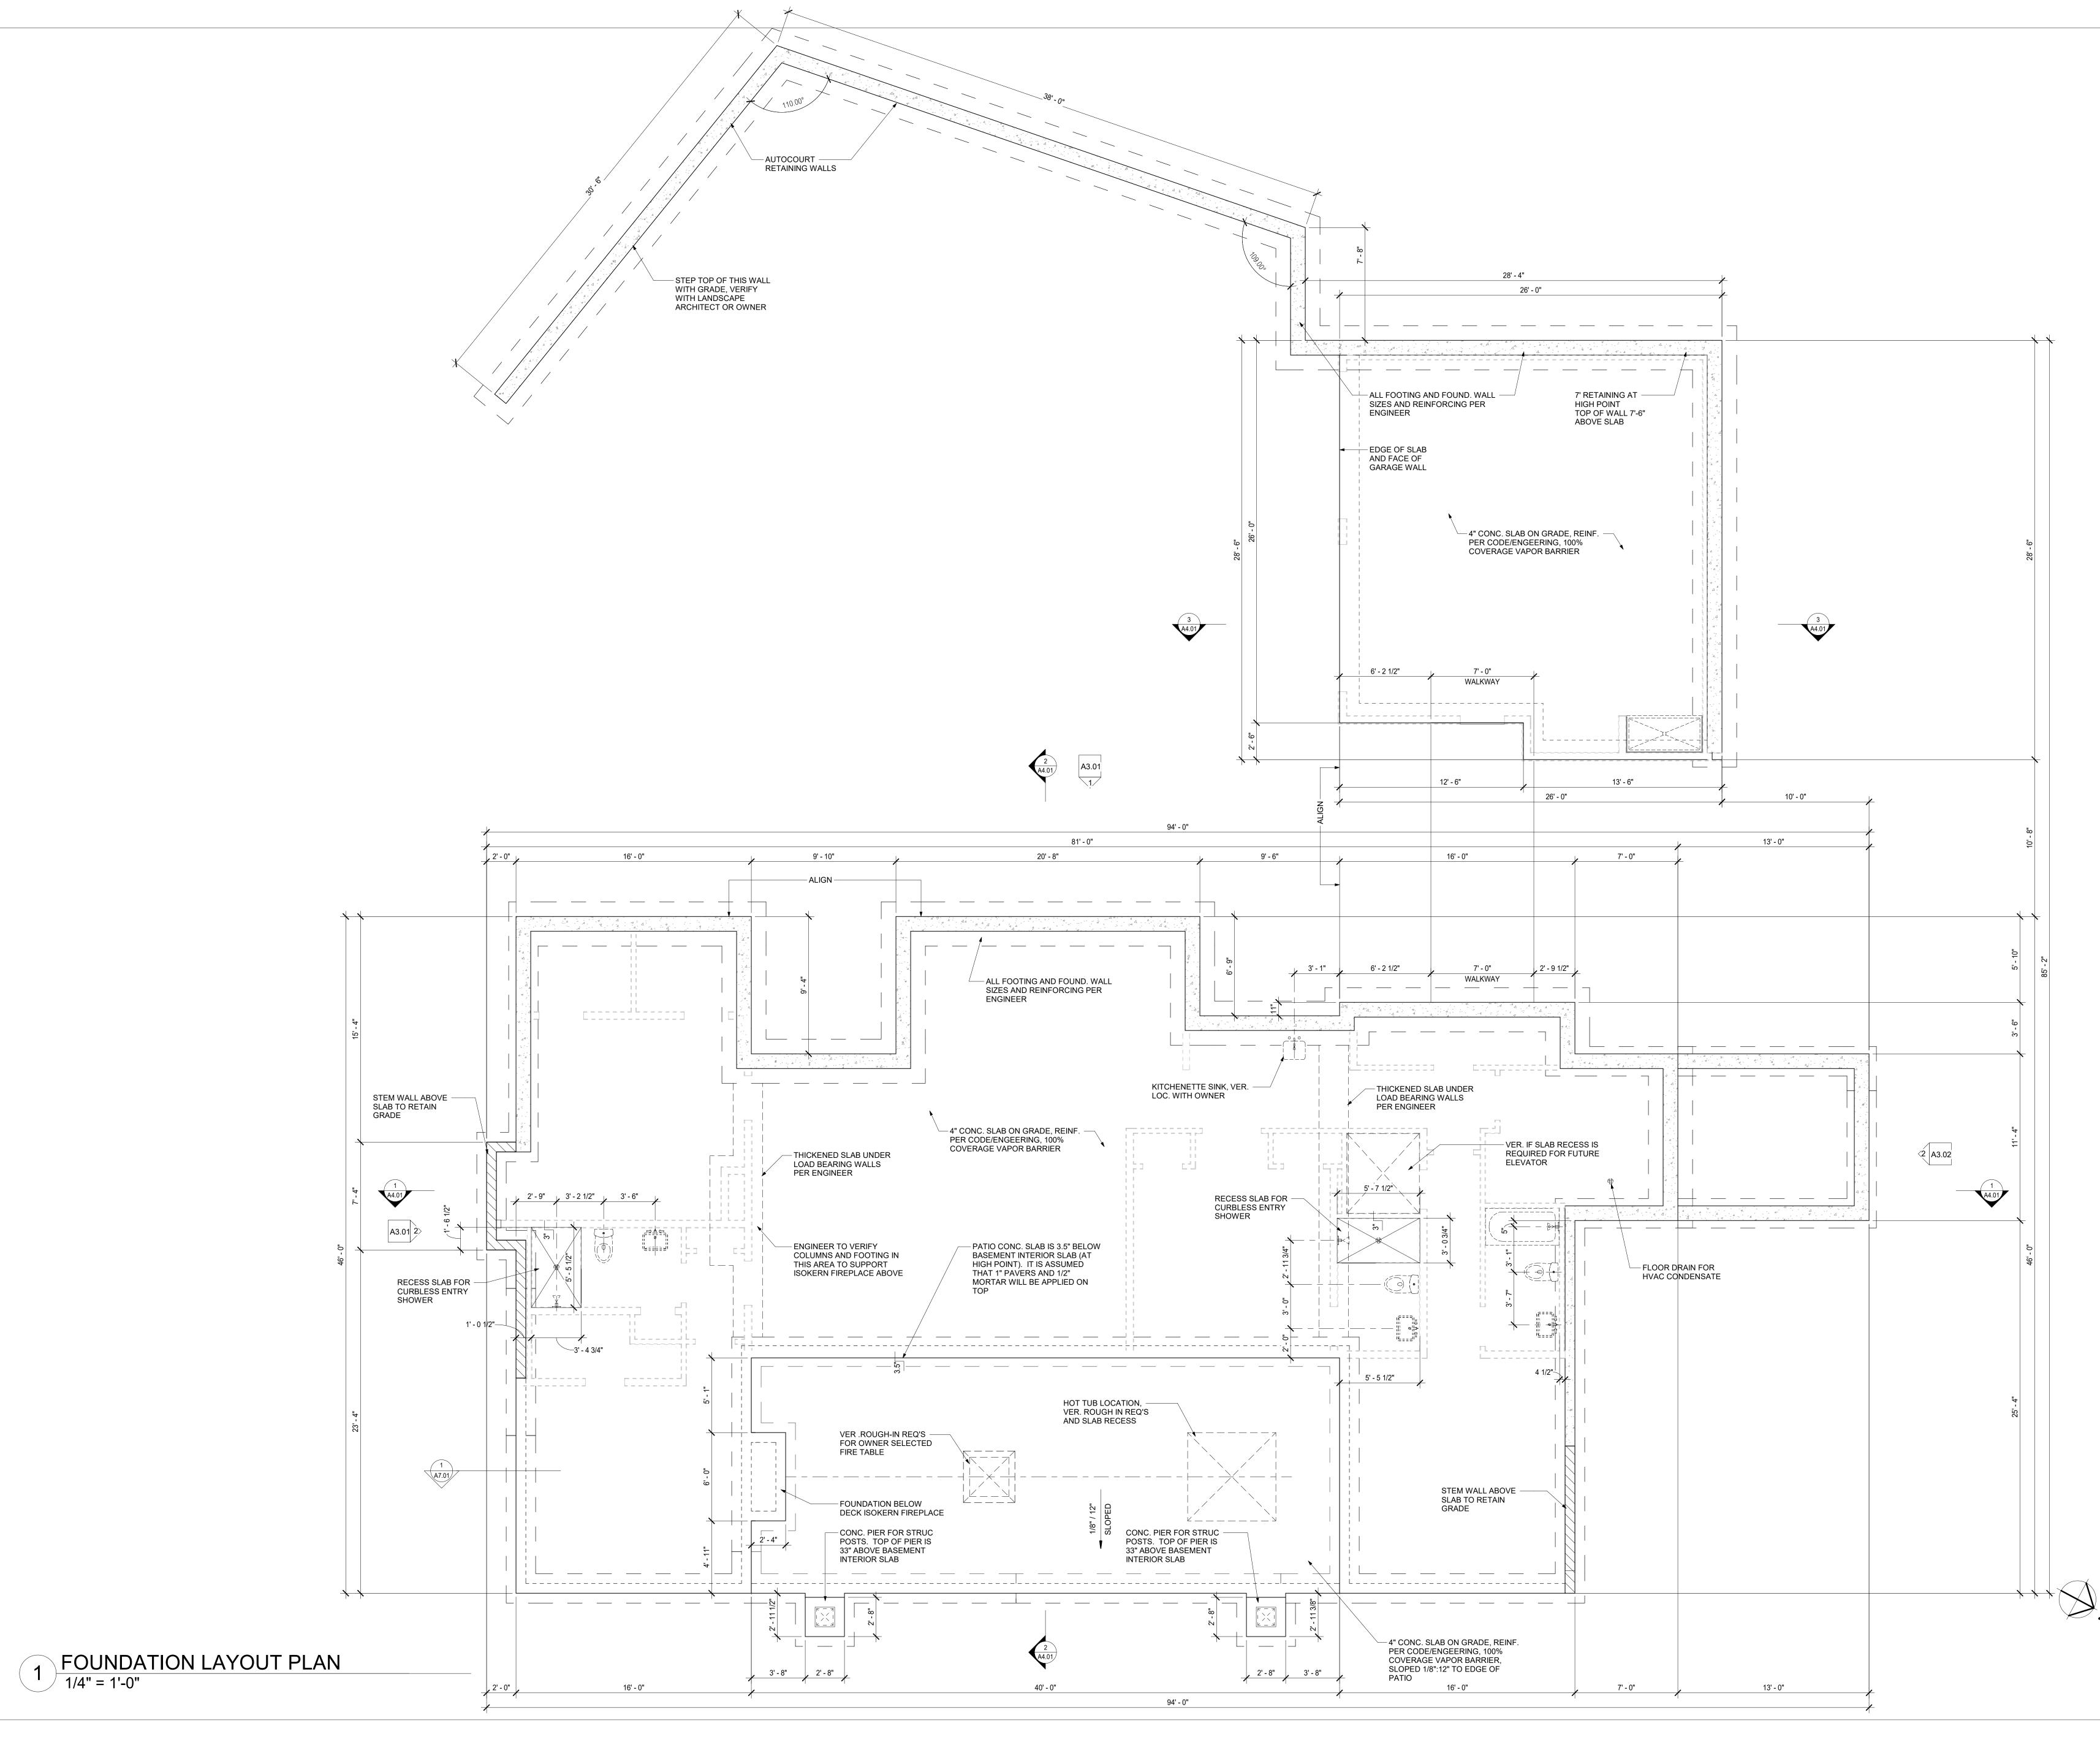

#### **Description of the Proposed Project**

Drop about 4' and add 12 feet of additional deck in the rear of the house; replace existing decking with trex to match new deck. Change the steps to the ground to a new location.

Extend existing screen porch out 12 feet parallel to the new deck, re-roof with same shingles make and color as original back to the valleys to best match older shingles.

Estimated Start Date 2/14/2021