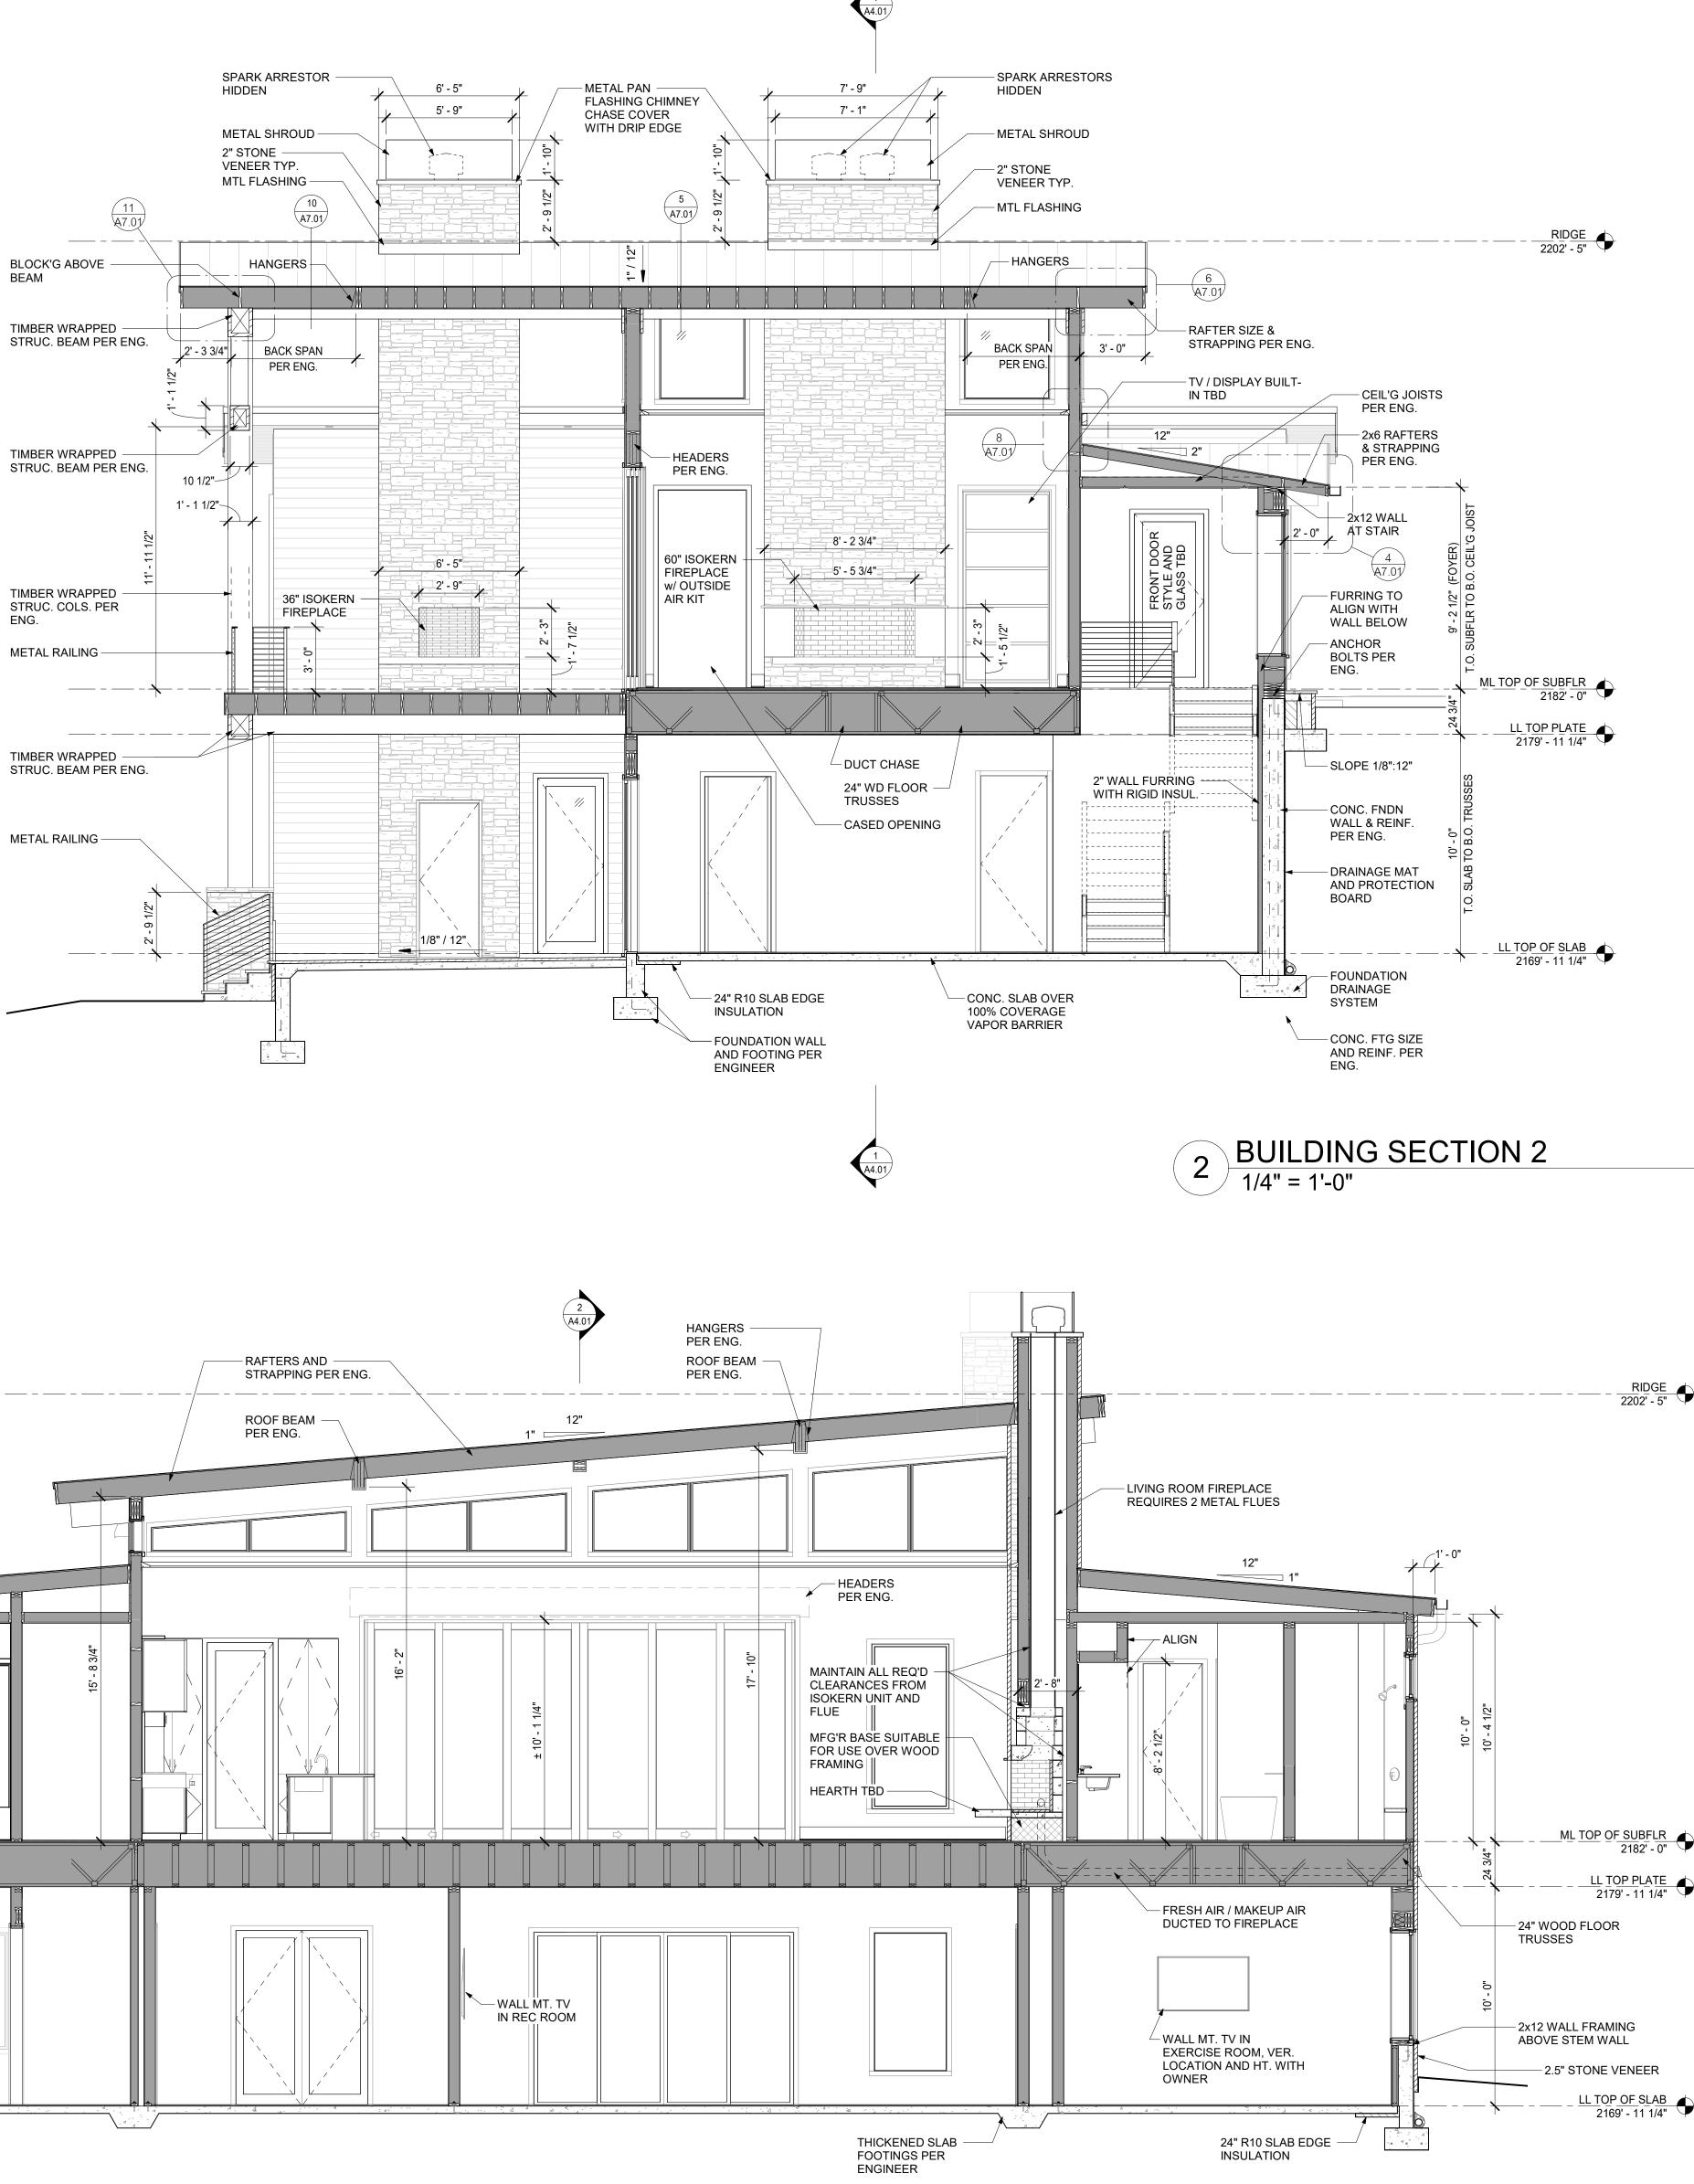

#### **Description of the Proposed Project**

Drop about 4' and add 12 feet of additional deck in the rear of the house; replace existing decking with trex to match new deck. Change the steps to the ground to a new location.

Extend existing screen porch out 12 feet parallel to the new deck, re-roof with same shingles make and color as original back to the valleys to best match older shingles.

Estimated Start Date 2/14/2021