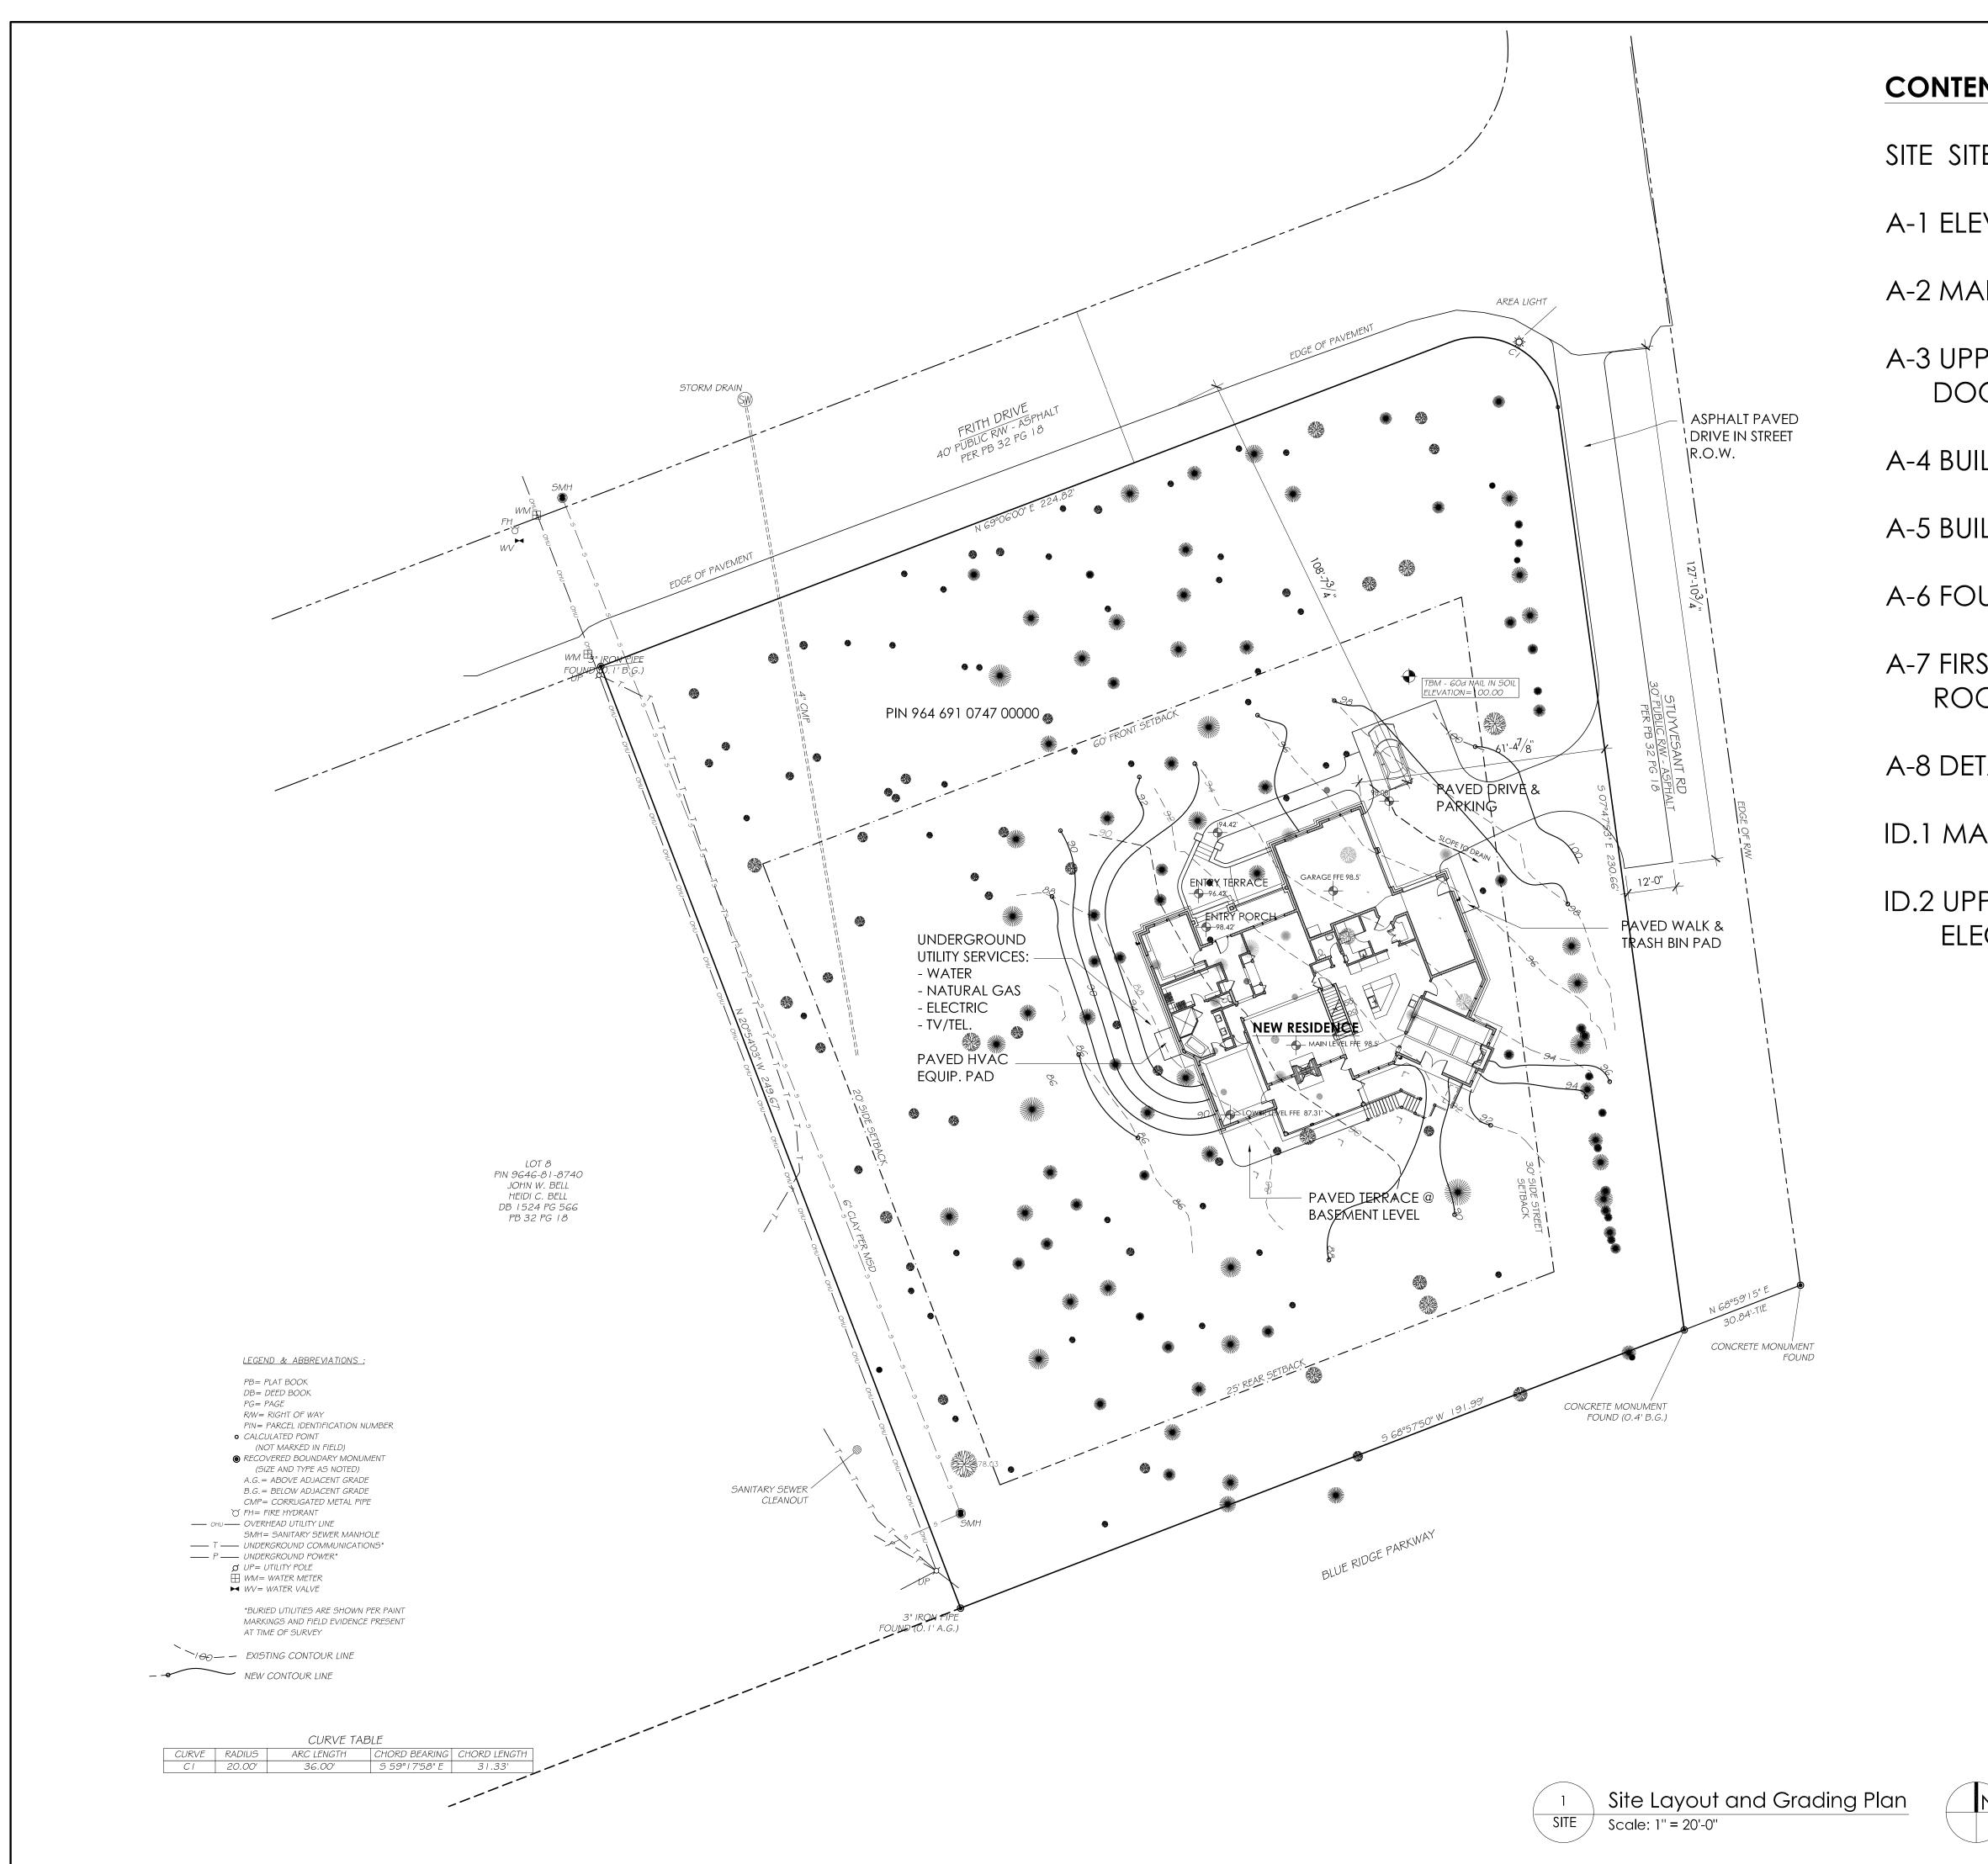

### **Zoning Compliance Application**

Town of Biltmore Forest

Name Edward Hicks

**Property Address** 17 Frith Dr

Phone (828) 301-6848

Email ebhicks@gmail.com

Parcel ID/PIN Number 9646 91 0747 00000

#### ZONING INFORMATION

Lot Size

1.25999

Current Zoning R-1

Maximum Roof Coverage 5,060 square feet (Up to 1.2 acres) Proposed Roof Coverage Total 4508

Maximum Impervious Surface Coverage 1-3 acres (25 percent of lot area)

**Proposed Impervious Surface Coverage** 6040sq ft., including driveway on Stuyvesant Rd extension essmt.

**Front Yard Setback** 60 feet (R-1 District) Side Yard Setback 20 feet (R-1 District)

**Rear Yard Setback** 25 feet (R-1 District)

**Building Height** 40' max, current and projected is 30'

#### **Description of the Proposed Project**

Drop about 4' and add 12 feet of additional deck in the rear of the house; replace existing decking with trex to match new deck. Change the steps to the ground to a new location.

Extend existing screen porch out 12 feet parallel to the new deck, re-roof with same shingles make and color as original back to the valleys to best match older shingles.

Estimated Start Date 2/14/2021