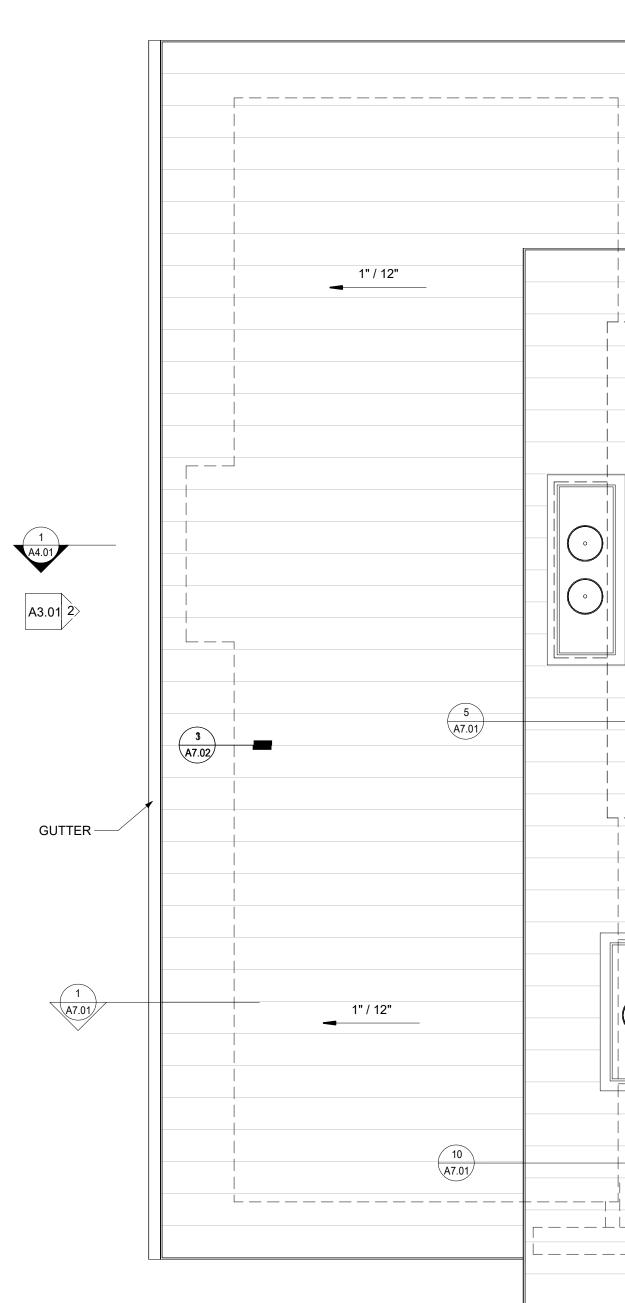

#### **Description of the Proposed Project**

Drop about 4' and add 12 feet of additional deck in the rear of the house; replace existing decking with trex to match new deck. Change the steps to the ground to a new location.

Extend existing screen porch out 12 feet parallel to the new deck, re-roof with same shingles make and color as original back to the valleys to best match older shingles.

Estimated Start Date 2/14/2021

Estimated Completion Date 5/7/2021

Estimated Cost of Project \$65,000.00

Supporting Documentation (Site Plan, Drawings, Other Information) Hicks Permit DOCS 1-20-2015.pdf

Sketches of proposed project.pdf