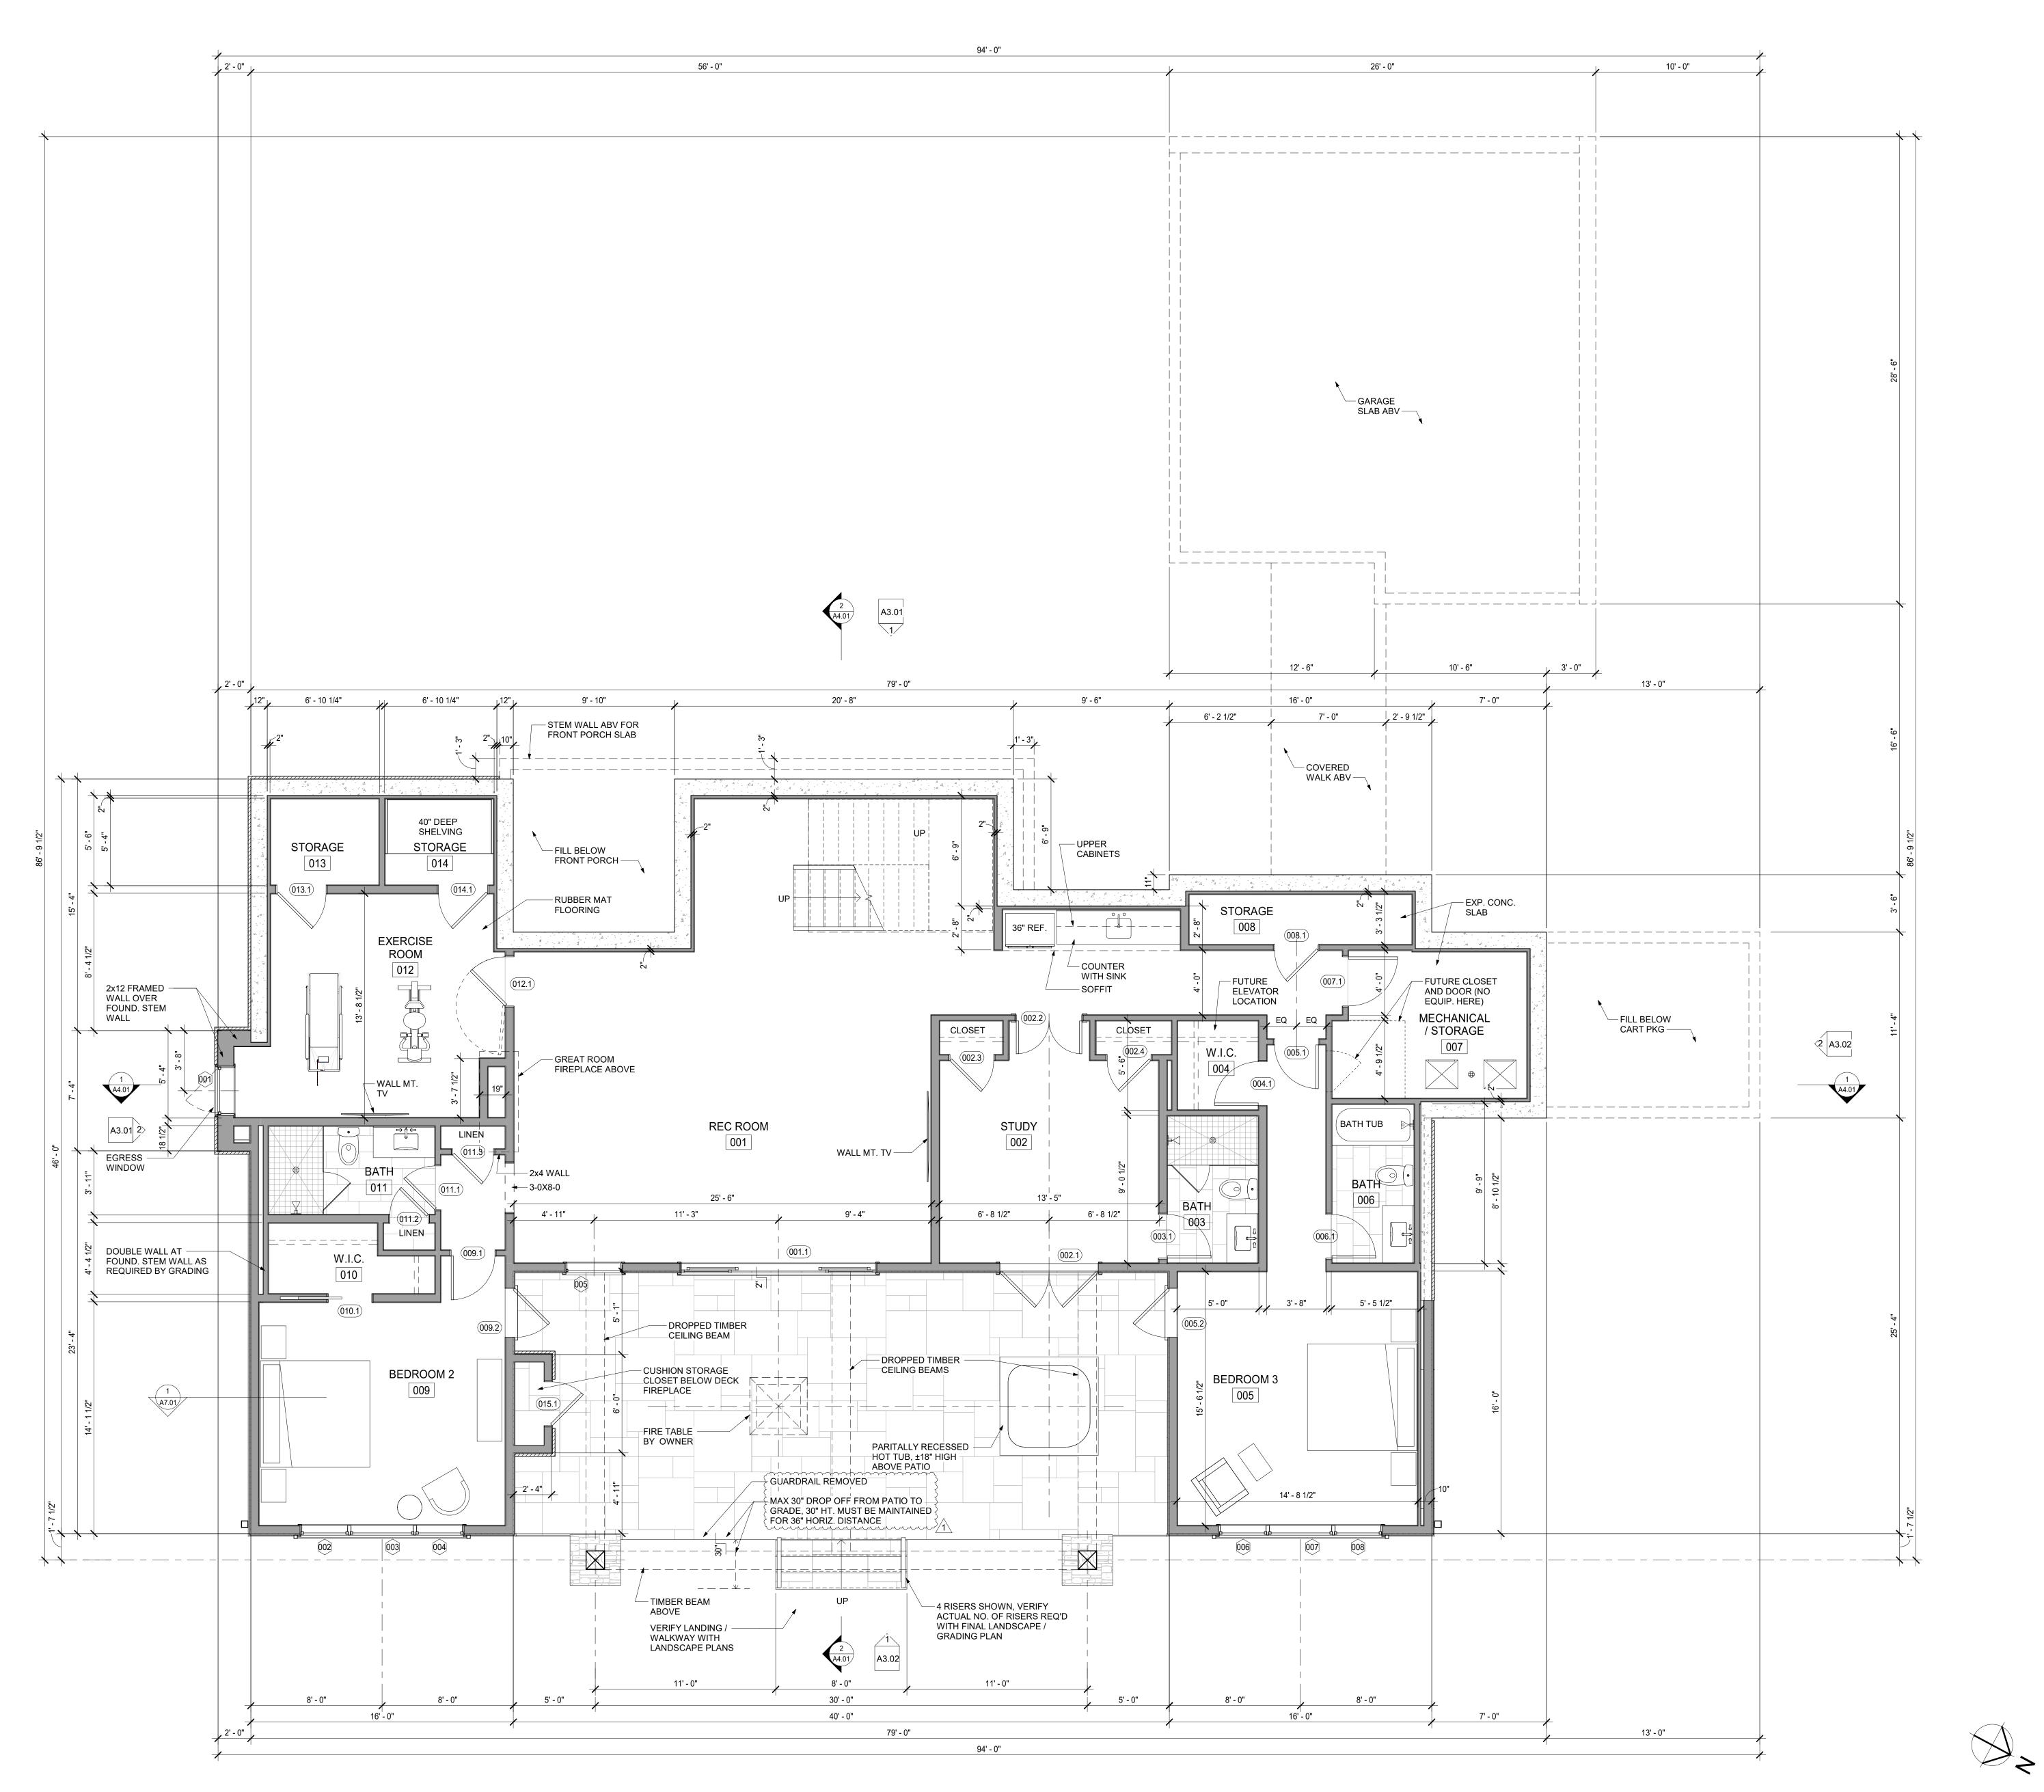

#### **Description of the Proposed Project**

Drop about 4' and add 12 feet of additional deck in the rear of the house; replace existing decking with trex to match new deck. Change the steps to the ground to a new location.

Extend existing screen porch out 12 feet parallel to the new deck, re-roof with same shingles make and color as original back to the valleys to best match older shingles.

Estimated Start Date 2/14/2021