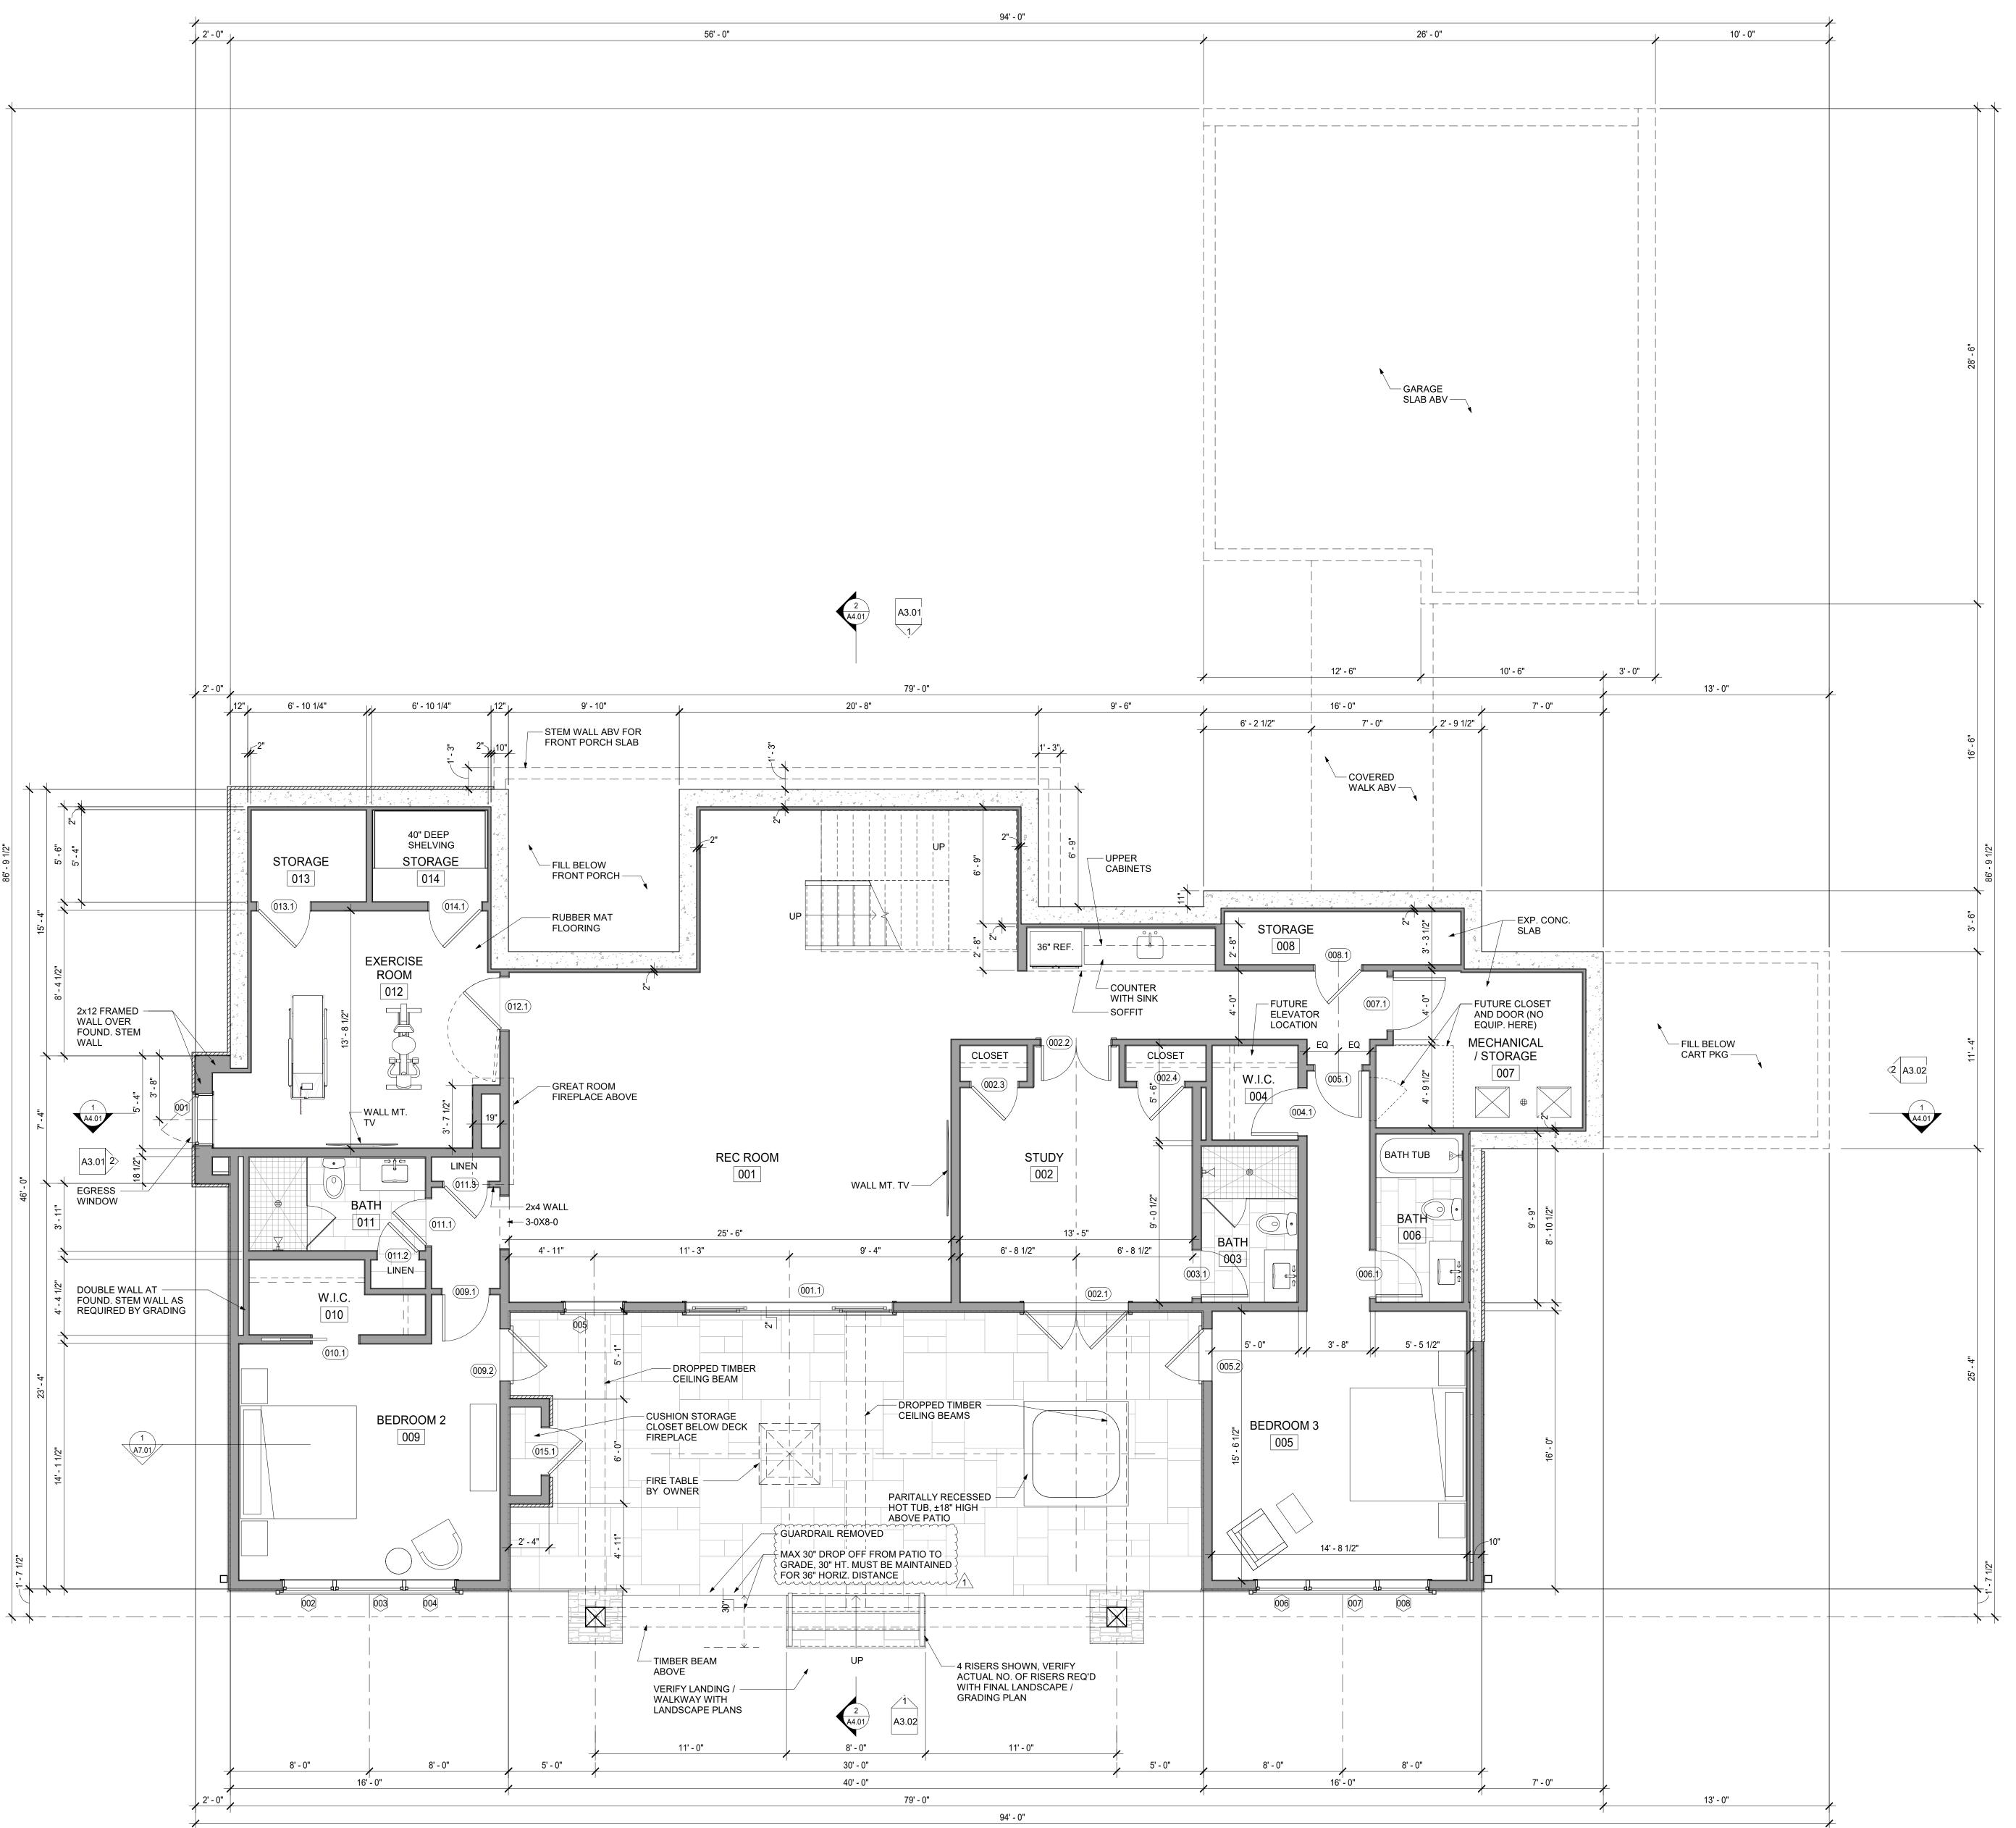

#### **Description of the Proposed Project**

Proposed project is 12'8' x 16'8" Addition for an expanded Master Closet that is attached to the existing home at 314 Vanderbilt Road.

Addition: Will be attached to the existing home. Exterior finishes will be consistent with existing home. Replacement of current asphalt shingles & gutter systems See attached documentation for additional details.

Please note the addition is located 71' from the side property line (Cedar cliff Rd.) & 97' from the Front property line (Vanderbilt Rd)

Estimated Start Date 3/1/2021

Estimated Completion Date 6/30/2021

## Supporting Documentation (Site Plan, Drawings, Other Information) Lassiter Plans 1-25-20.pdf

Lassiter site plan.pdf

Site Pics for proposed addition.docx

Applicant Signature  $\checkmark$ 

Date 1/26/2021