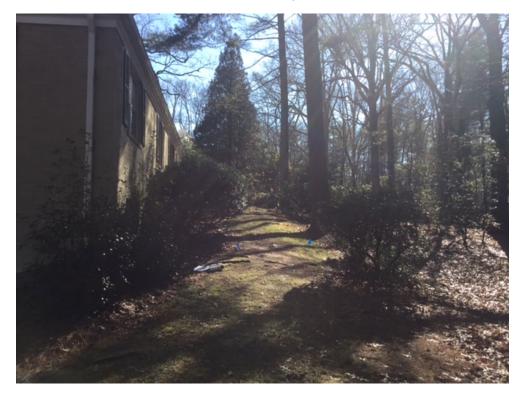

#### **Description of the Proposed Project**

Drop about 4' and add 12 feet of additional deck in the rear of the house; replace existing decking with trex to match new deck. Change the steps to the ground to a new location.

Extend existing screen porch out 12 feet parallel to the new deck, re-roof with same shingles make and color as original back to the valleys to best match older shingles.

Estimated Start Date 2/14/2021