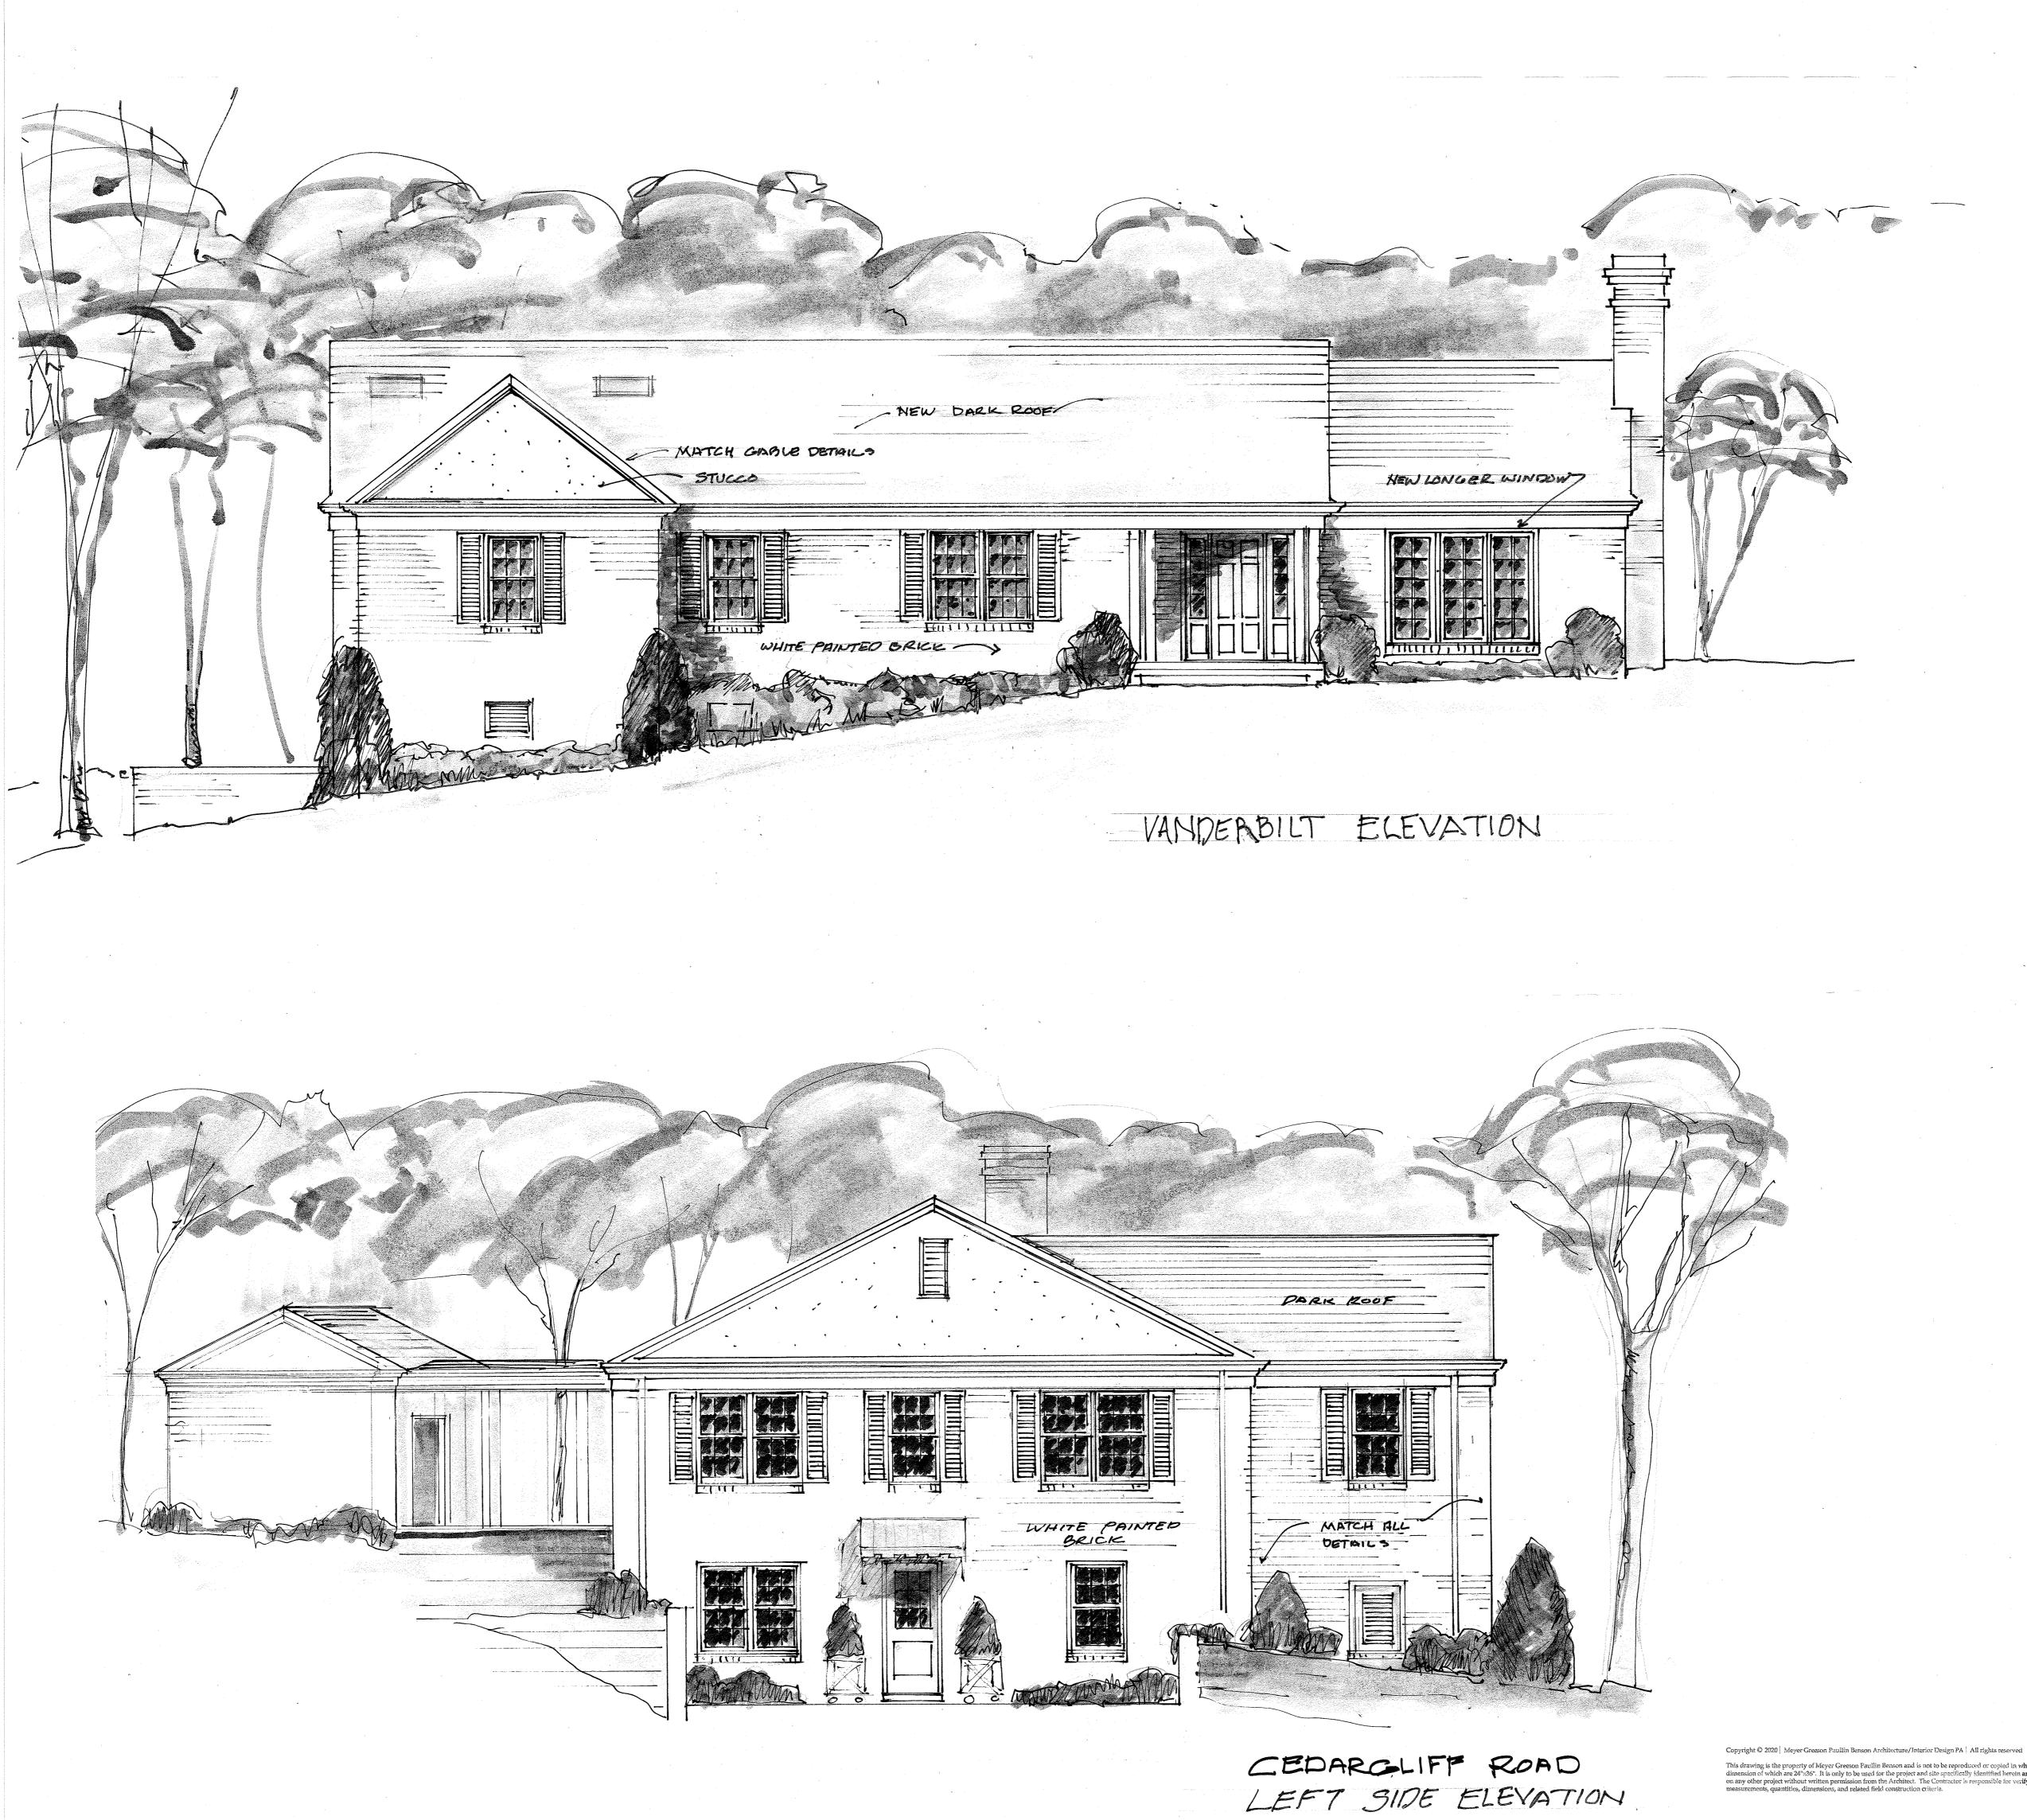

#### **Description of the Proposed Project**

Proposed project is 12'8' x 16'8" Addition for an expanded Master Closet that is attached to the existing home at 314 Vanderbilt Road.

Addition: Will be attached to the existing home. Exterior finishes will be consistent with existing home. Replacement of current asphalt shingles & gutter systems See attached documentation for additional details.

Please note the addition is located 71' from the side property line (Cedar cliff Rd.) & 97' from the Front property line (Vanderbilt Rd)

Estimated Start Date 3/1/2021

Estimated Completion Date 6/30/2021

## Supporting Documentation (Site Plan, Drawings, Other Information) Lassiter Plans 1-25-20.pdf

Lassiter site plan.pdf

Site Pics for proposed addition.docx

Applicant Signature  $\checkmark$ 

Date 1/26/2021