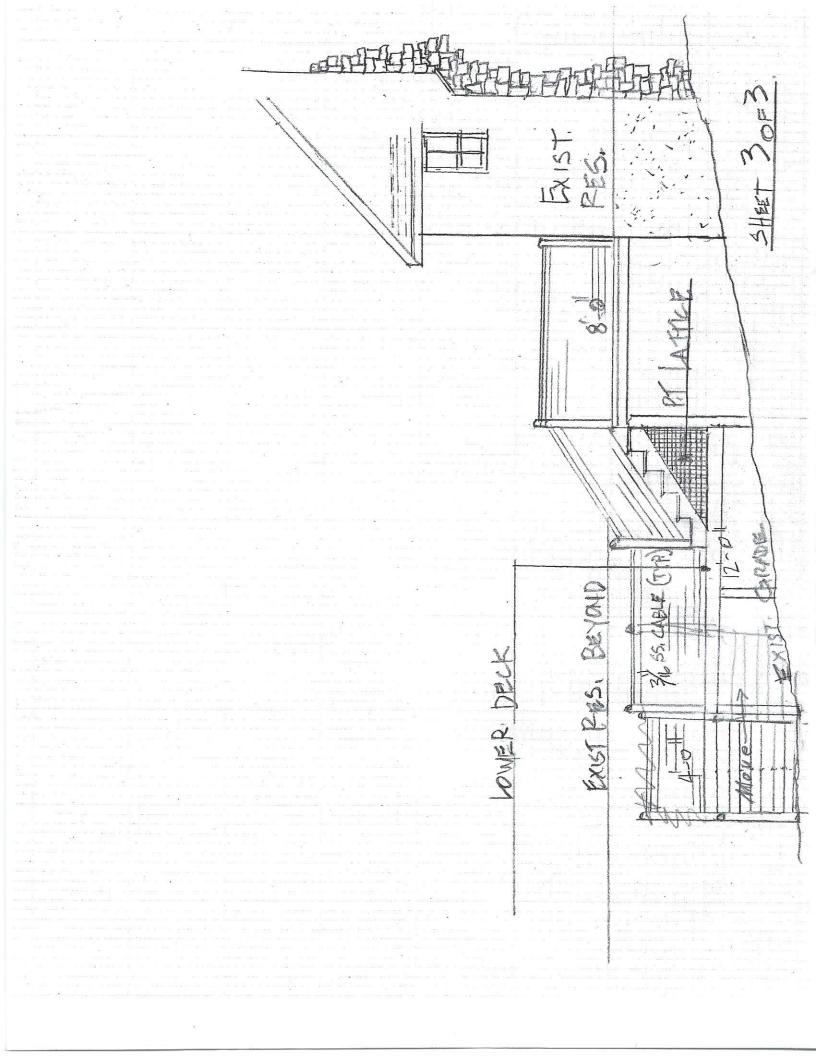

#### **Description of the Proposed Project**

Drop about 4' and add 12 feet of additional deck in the rear of the house; replace existing decking with trex to match new deck. Change the steps to the ground to a new location.

Extend existing screen porch out 12 feet parallel to the new deck, re-roof with same shingles make and color as original back to the valleys to best match older shingles.

Estimated Start Date 2/14/2021