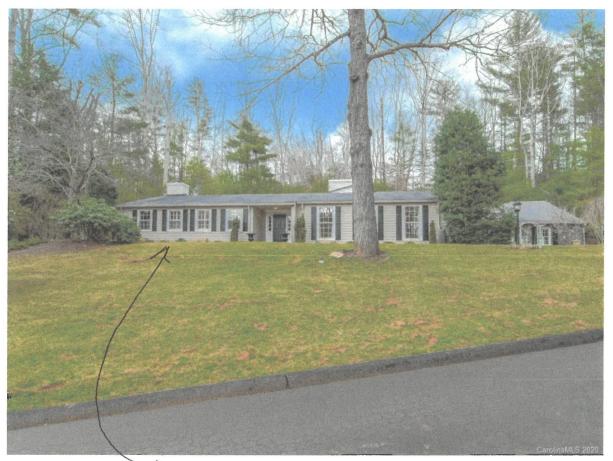

#### **Description of the Proposed Project**

Proposed project is 12'8' x 16'8" Addition for an expanded Master Closet that is attached to the existing home at 314 Vanderbilt Road.

Addition: Will be attached to the existing home. Exterior finishes will be consistent with existing home. Replacement of current asphalt shingles & gutter systems See attached documentation for additional details.

Please note the addition is located 71' from the side property line (Cedar cliff Rd.) & 97' from the Front property line (Vanderbilt Rd)

Estimated Start Date 3/1/2021

Estimated Completion Date 6/30/2021