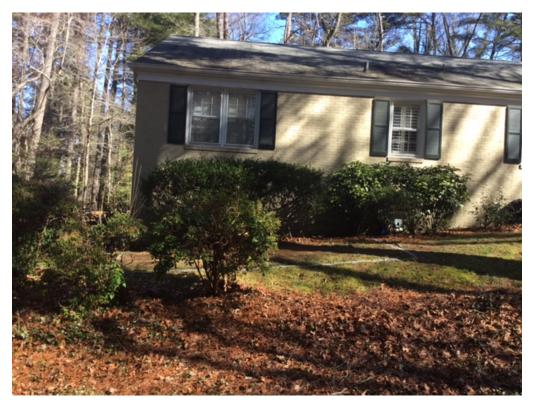

#### **Description of the Proposed Project**

Drop about 4' and add 12 feet of additional deck in the rear of the house; replace existing decking with trex to match new deck. Change the steps to the ground to a new location.

Extend existing screen porch out 12 feet parallel to the new deck, re-roof with same shingles make and color as original back to the valleys to best match older shingles.

Estimated Start Date 2/14/2021