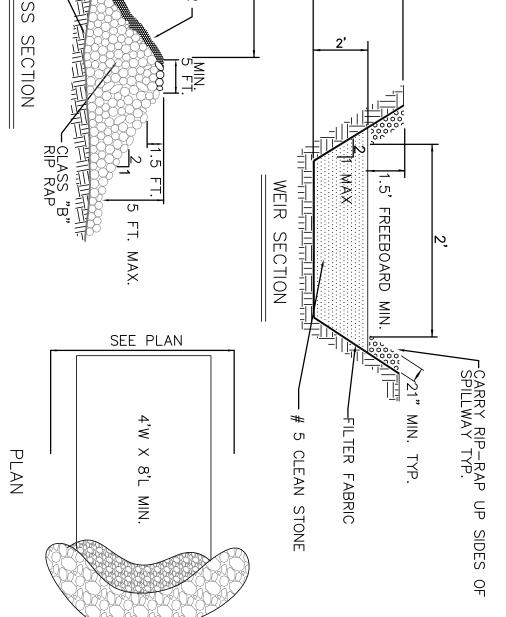

#### **Description of the Proposed Project**

Install stone patio 16x20 at SE corner of main house with 18" x 16' retaining wall adjacent to existing back porch, no change to existing structures

Estimated Start Date 1/27/2021

Estimated Completion Date 3/4/2021

Estimated Cost of Project \$9,000.00

Supporting Documentation (Site Plan, Drawings, Other Information)

**Applicant Signature** 

Date 1/19/2021

Mlah Callo