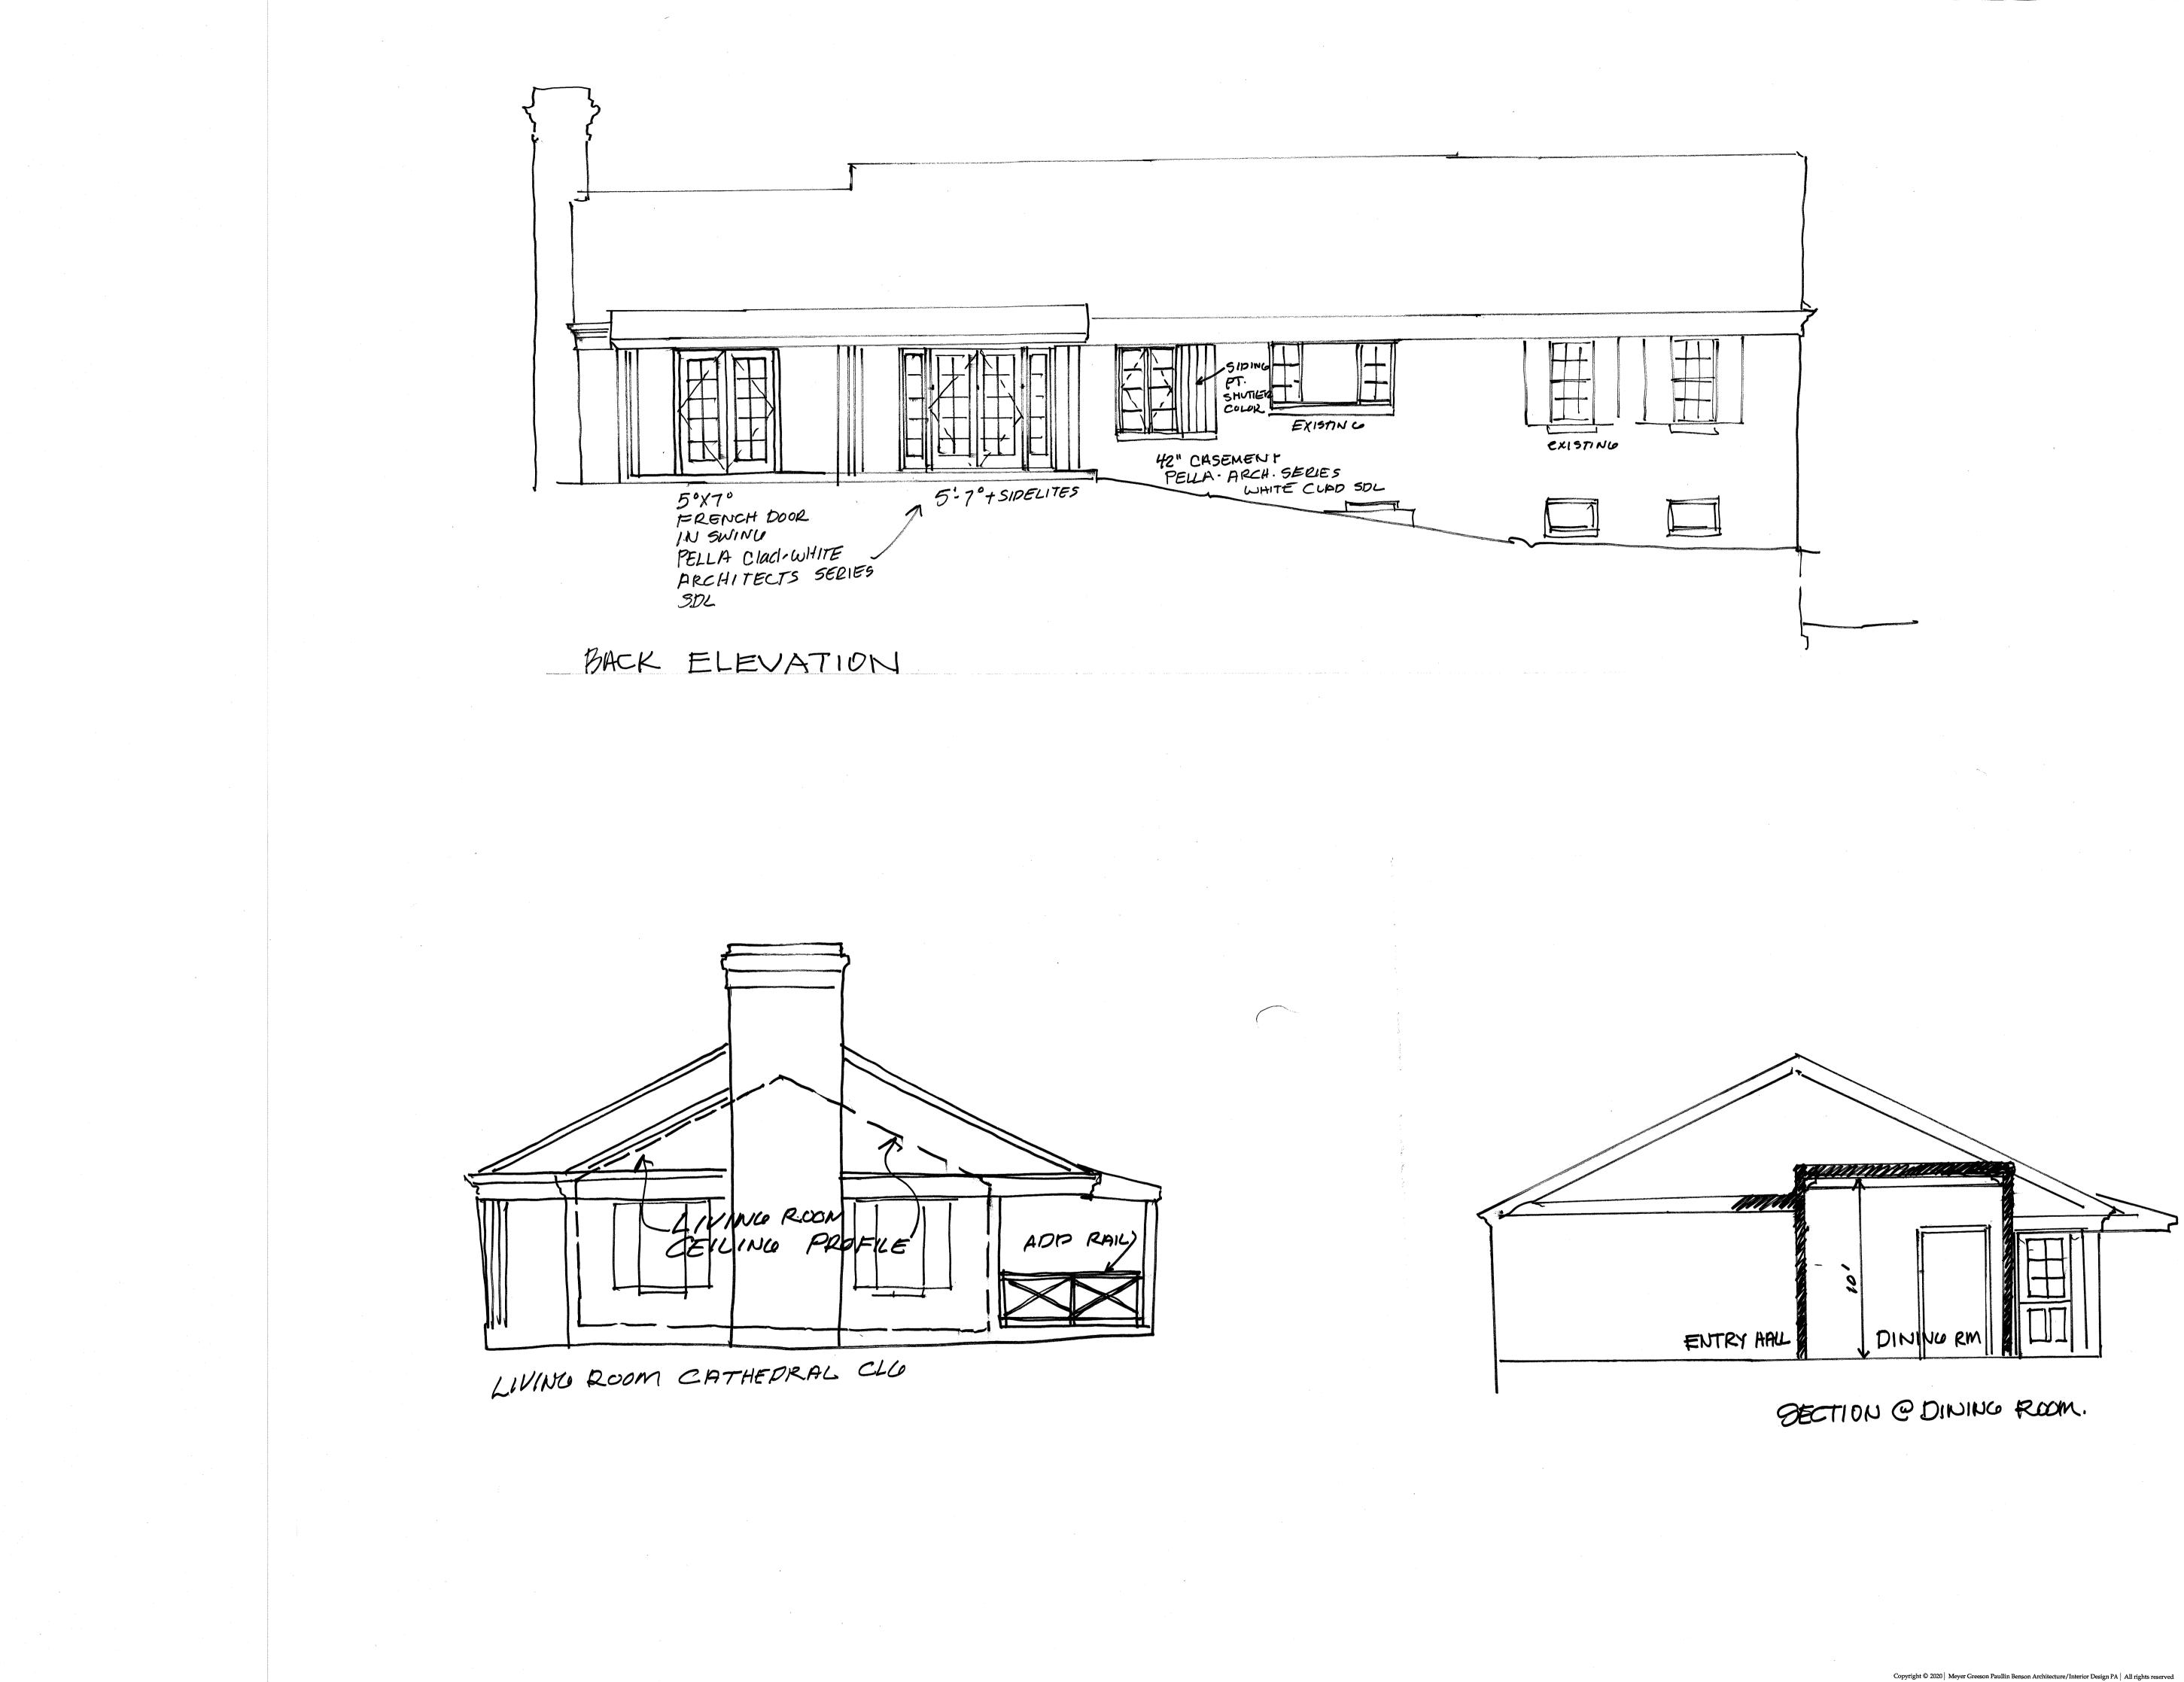

#### **Description of the Proposed Project**

Proposed project is 12'8' x 16'8" Addition for an expanded Master Closet that is attached to the existing home at 314 Vanderbilt Road.

Addition: Will be attached to the existing home. Exterior finishes will be consistent with existing home. Replacement of current asphalt shingles & gutter systems See attached documentation for additional details.

Please note the addition is located 71' from the side property line (Cedar cliff Rd.) & 97' from the Front property line (Vanderbilt Rd)

Estimated Start Date 3/1/2021

Estimated Completion Date 6/30/2021

## Supporting Documentation (Site Plan, Drawings, Other Information) Lassiter Plans 1-25-20.pdf

Lassiter site plan.pdf

Site Pics for proposed addition.docx

Applicant Signature  $\checkmark$ 

Date 1/26/2021