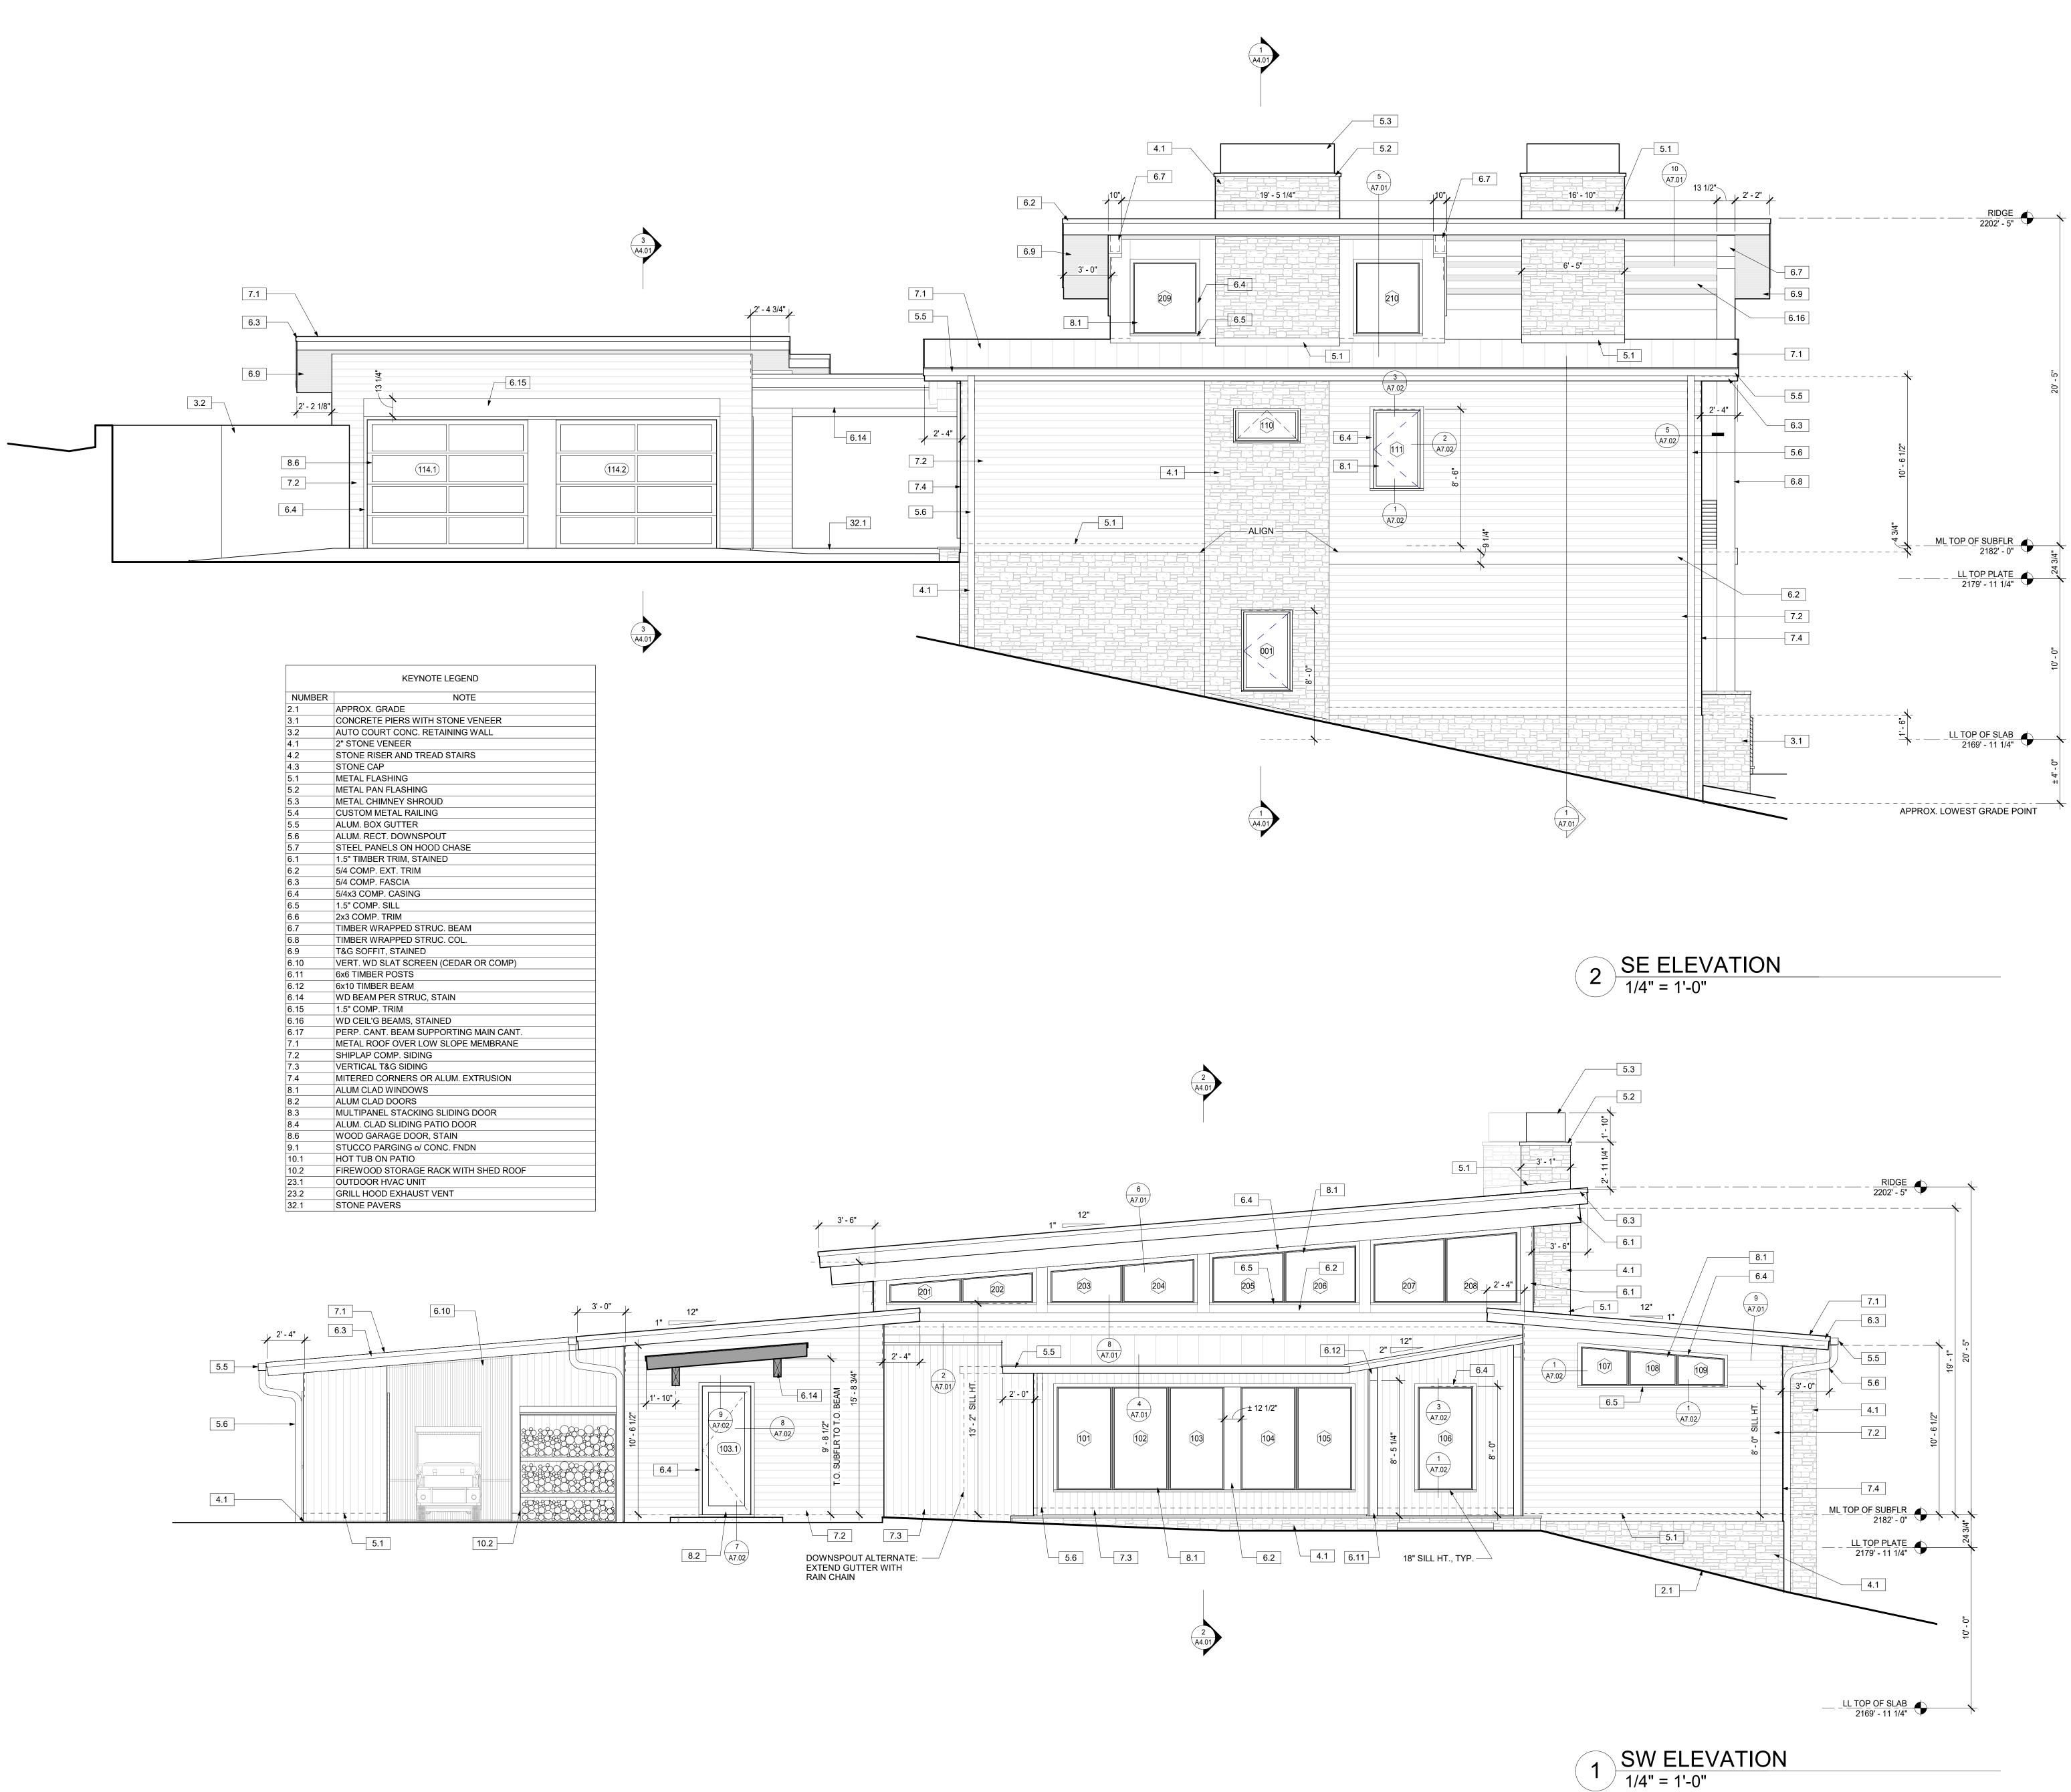

| 32.1   | STONE PAVERS                         |











3 GARAGE SECTION 1/4" = 1'-0"





2 A4.01

1 BUILDING SECTION 1 1/4" = 1'-0"









| HEATED           |         |
|------------------|---------|
| MAIN LEVEL       | 2403 SF |
| LOWER LEVEL      | 2203 SF |
|                  | 4607 SF |
| PORCHES          |         |
| ML COVERED PORCH | 713 SF  |
| LL COVERED PORCH | 657 SF  |
| FRONT PORCH      | 95 SF   |
|                  | 1465 SF |
|                  |         |
| UNHEATED         |         |
| GARAGE           | 715 SF  |
| MECHANICAL       | 187 SF  |
|                  | 902 SF  |

TOTAL PLANNED AREA 6974 SF

1 LOWER LEVEL FLOOR PLAN 1/4" = 1'-0"





902 SF

6974 SF

TOTAL PLANNED AREA



S)~



















| NUMBER | NOTE                                   |
|--------|----------------------------------------|
| 2.1    | APPROX. GRADE                          |
| 3.1    | CONCRETE PIERS WITH STONE VENEER       |
| 3.2    | AUTO COURT CONC. RETAINING WALL        |
| 4.1    | 2" STONE VENEER                        |
| 4.2    | STONE RISER AND TREAD STAIRS           |
| 4.3    | STONE CAP                              |
| 5.1    | METAL FLASHING                         |
| 5.2    | METAL PAN FLASHING                     |
| 5.3    | METAL CHIMNEY SHROUD                   |
| 5.4    | CUSTOM METAL RAILING                   |
| 5.5    | ALUM. BOX GUTTER                       |
| 5.6    | ALUM. RECT. DOWNSPOUT                  |
| 5.7    | STEEL PANELS ON HOOD CHASE             |
| 6.1    | 1.5" TI