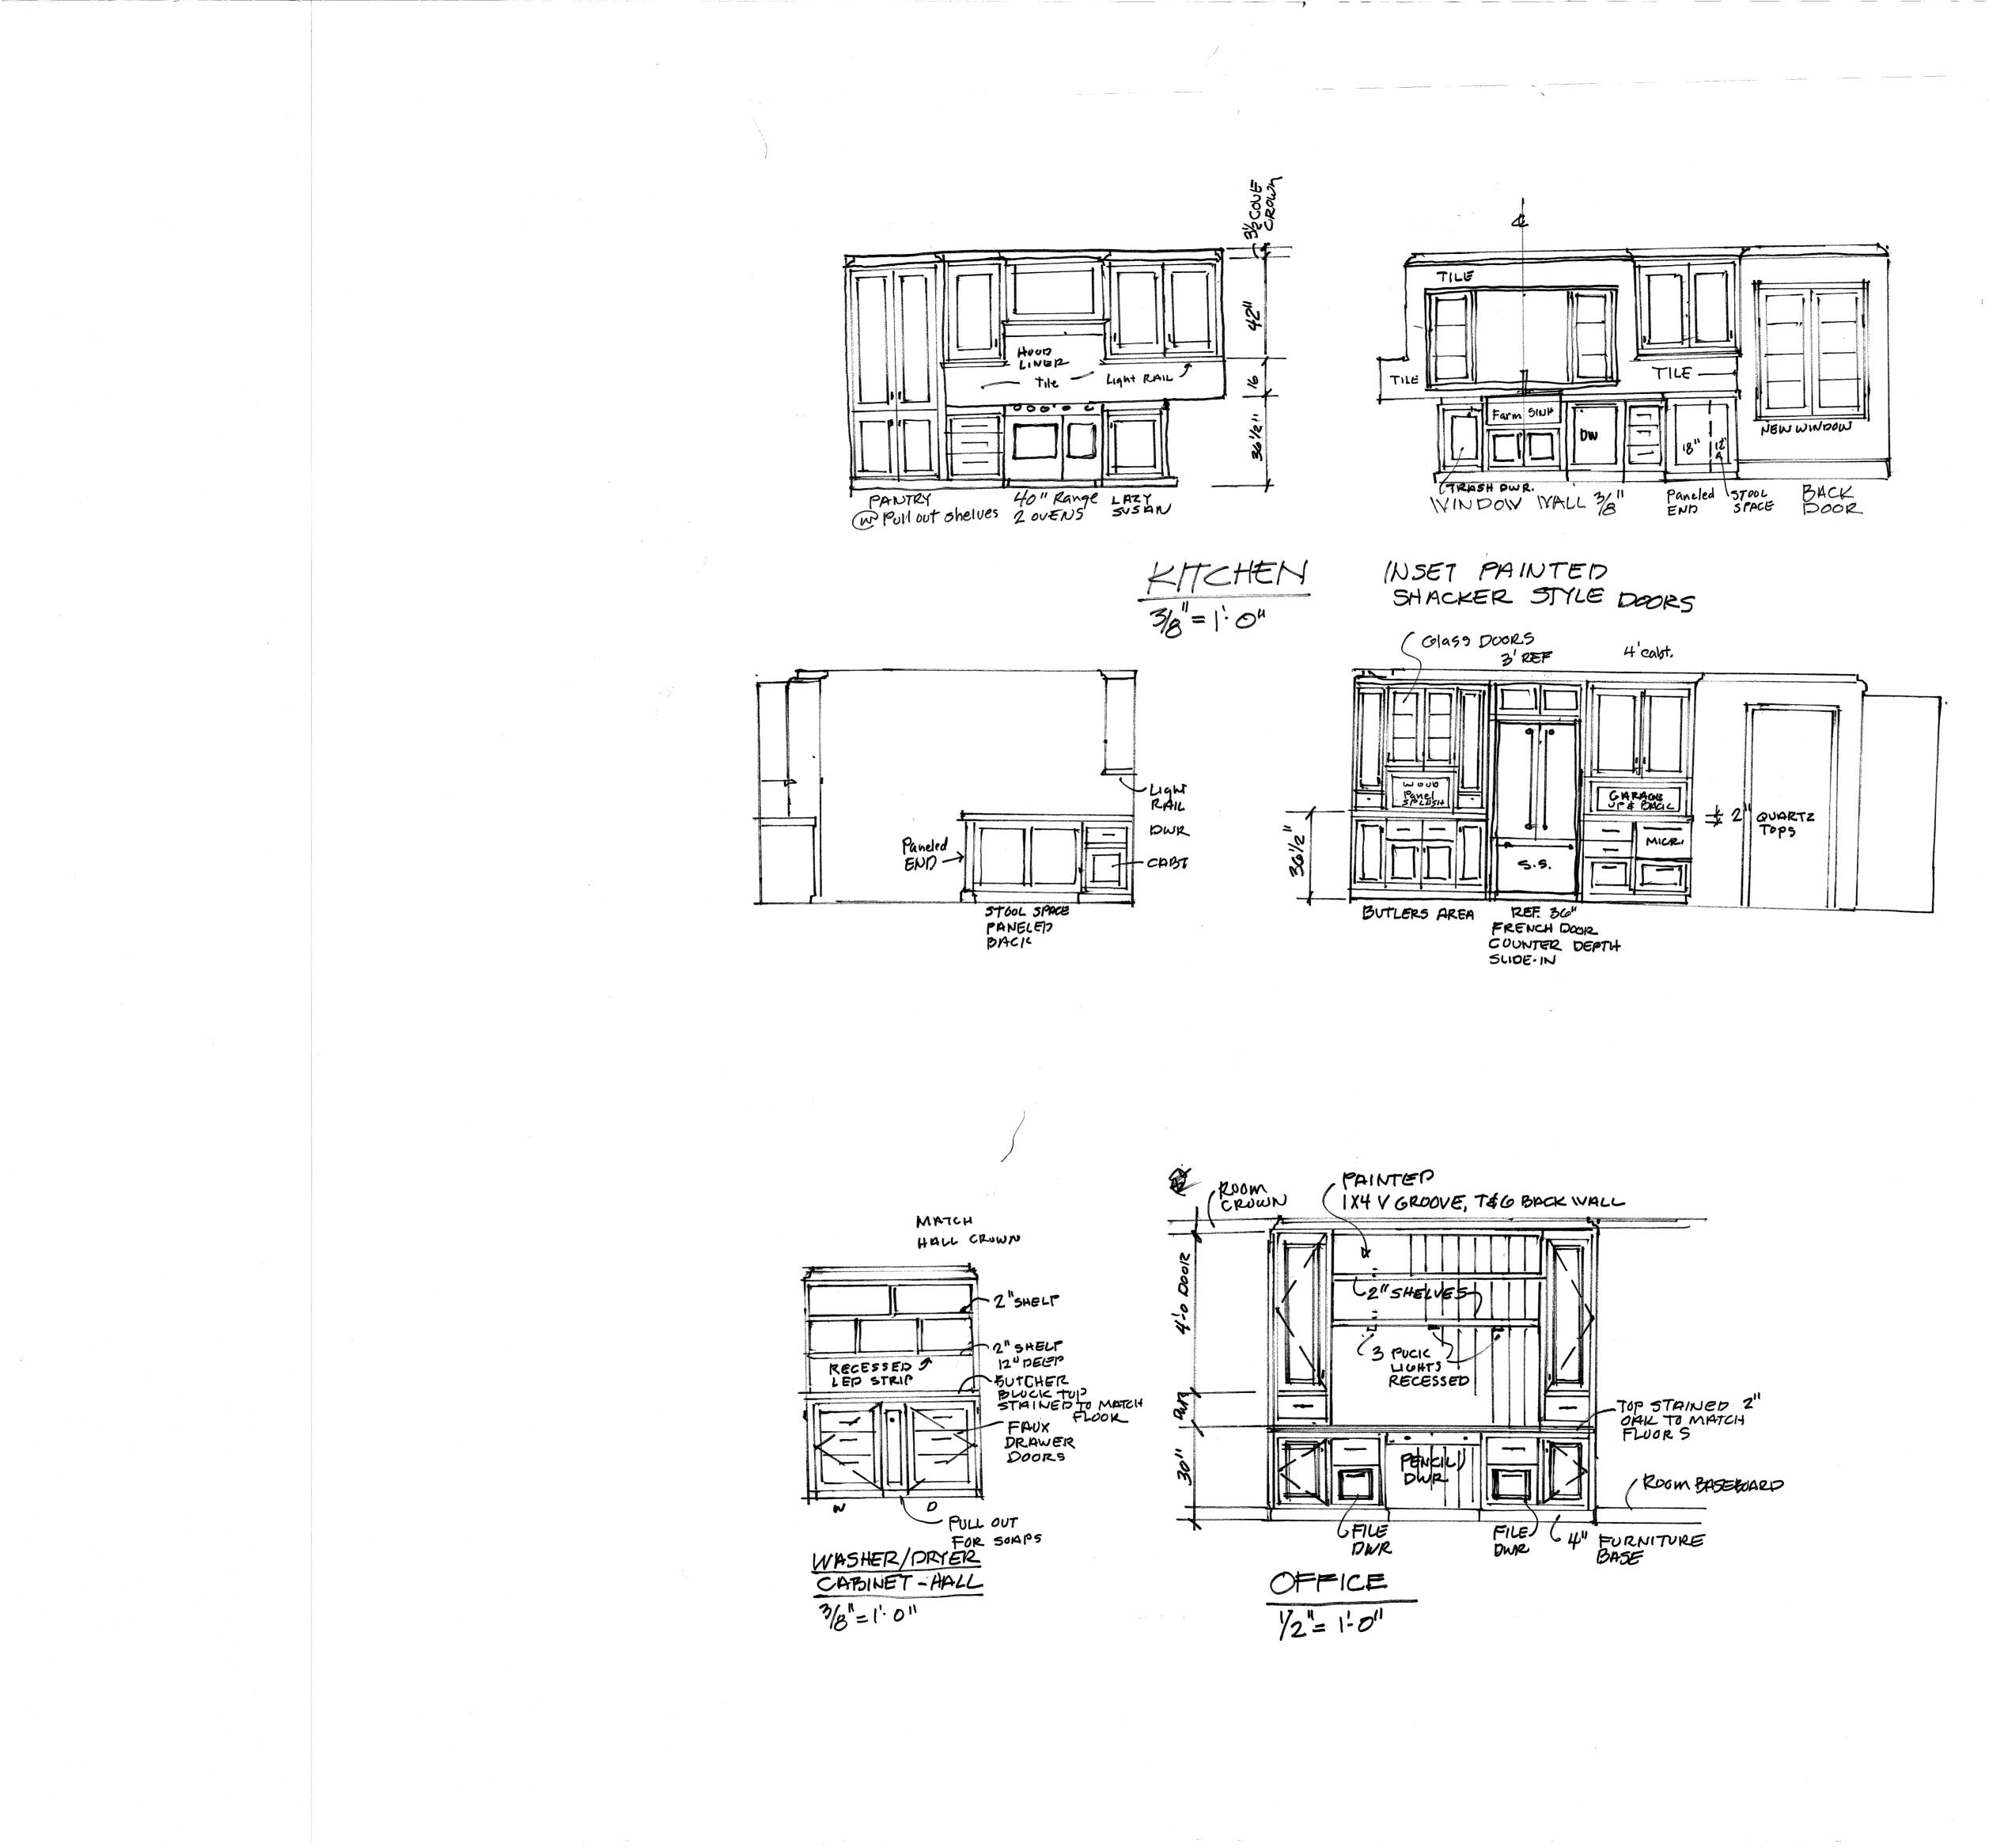

#### **Description of the Proposed Project**

Proposed project is 12'8' x 16'8" Addition for an expanded Master Closet that is attached to the existing home at 314 Vanderbilt Road.

Addition: Will be attached to the existing home. Exterior finishes will be consistent with existing home. Replacement of current asphalt shingles & gutter systems See attached documentation for additional details.

Please note the addition is located 71' from the side property line (Cedar cliff Rd.) & 97' from the Front property line (Vanderbilt Rd)

Estimated Start Date 3/1/2021

Estimated Completion Date 6/30/2021

## Supporting Documentation (Site Plan, Drawings, Other Information) Lassiter Plans 1-25-20.pdf

Lassiter site plan.pdf

Site Pics for proposed addition.docx

Applicant Signature  $\checkmark$ 

Date 1/26/2021