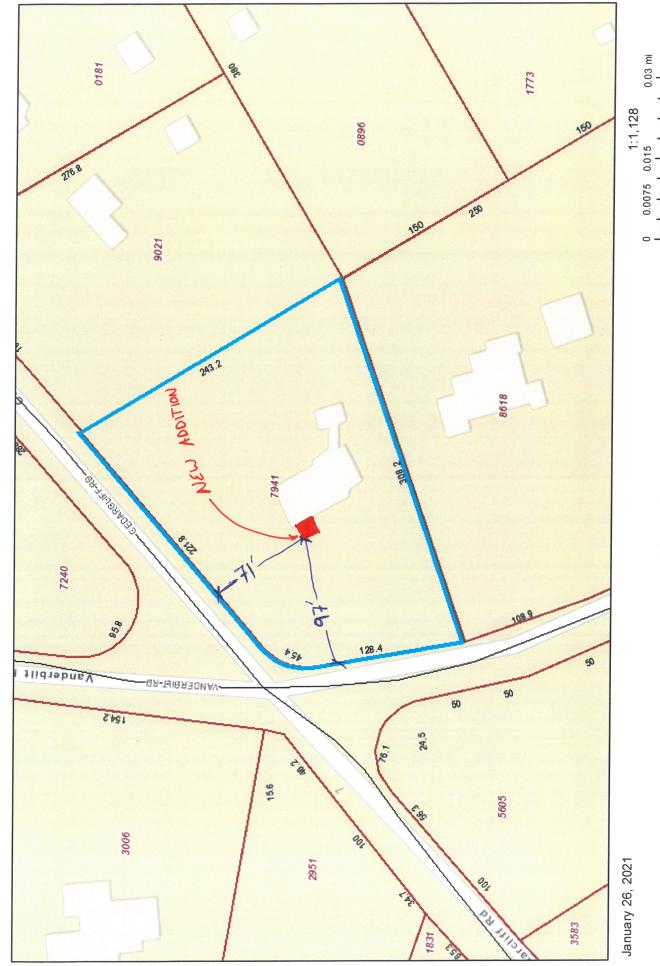

#### **Description of the Proposed Project**

Proposed project is 12'8' x 16'8" Addition for an expanded Master Closet that is attached to the existing home at 314 Vanderbilt Road.

Addition: Will be attached to the existing home. Exterior finishes will be consistent with existing home. Replacement of current asphalt shingles & gutter systems See attached documentation for additional details.

Please note the addition is located 71' from the side property line (Cedar cliff Rd.) & 97' from the Front property line (Vanderbilt Rd)

Estimated Start Date 3/1/2021

Estimated Completion Date 6/30/2021

0 0.015 0.03 0.06 km Sources: Esri, HERE, Garmin, USGS, Intermed, INCREMENT P. NRCan, Esri Japan, METI, Esri China (Hong Kong), Esri Korea, Esri (Thailand),

Lassiter Lot