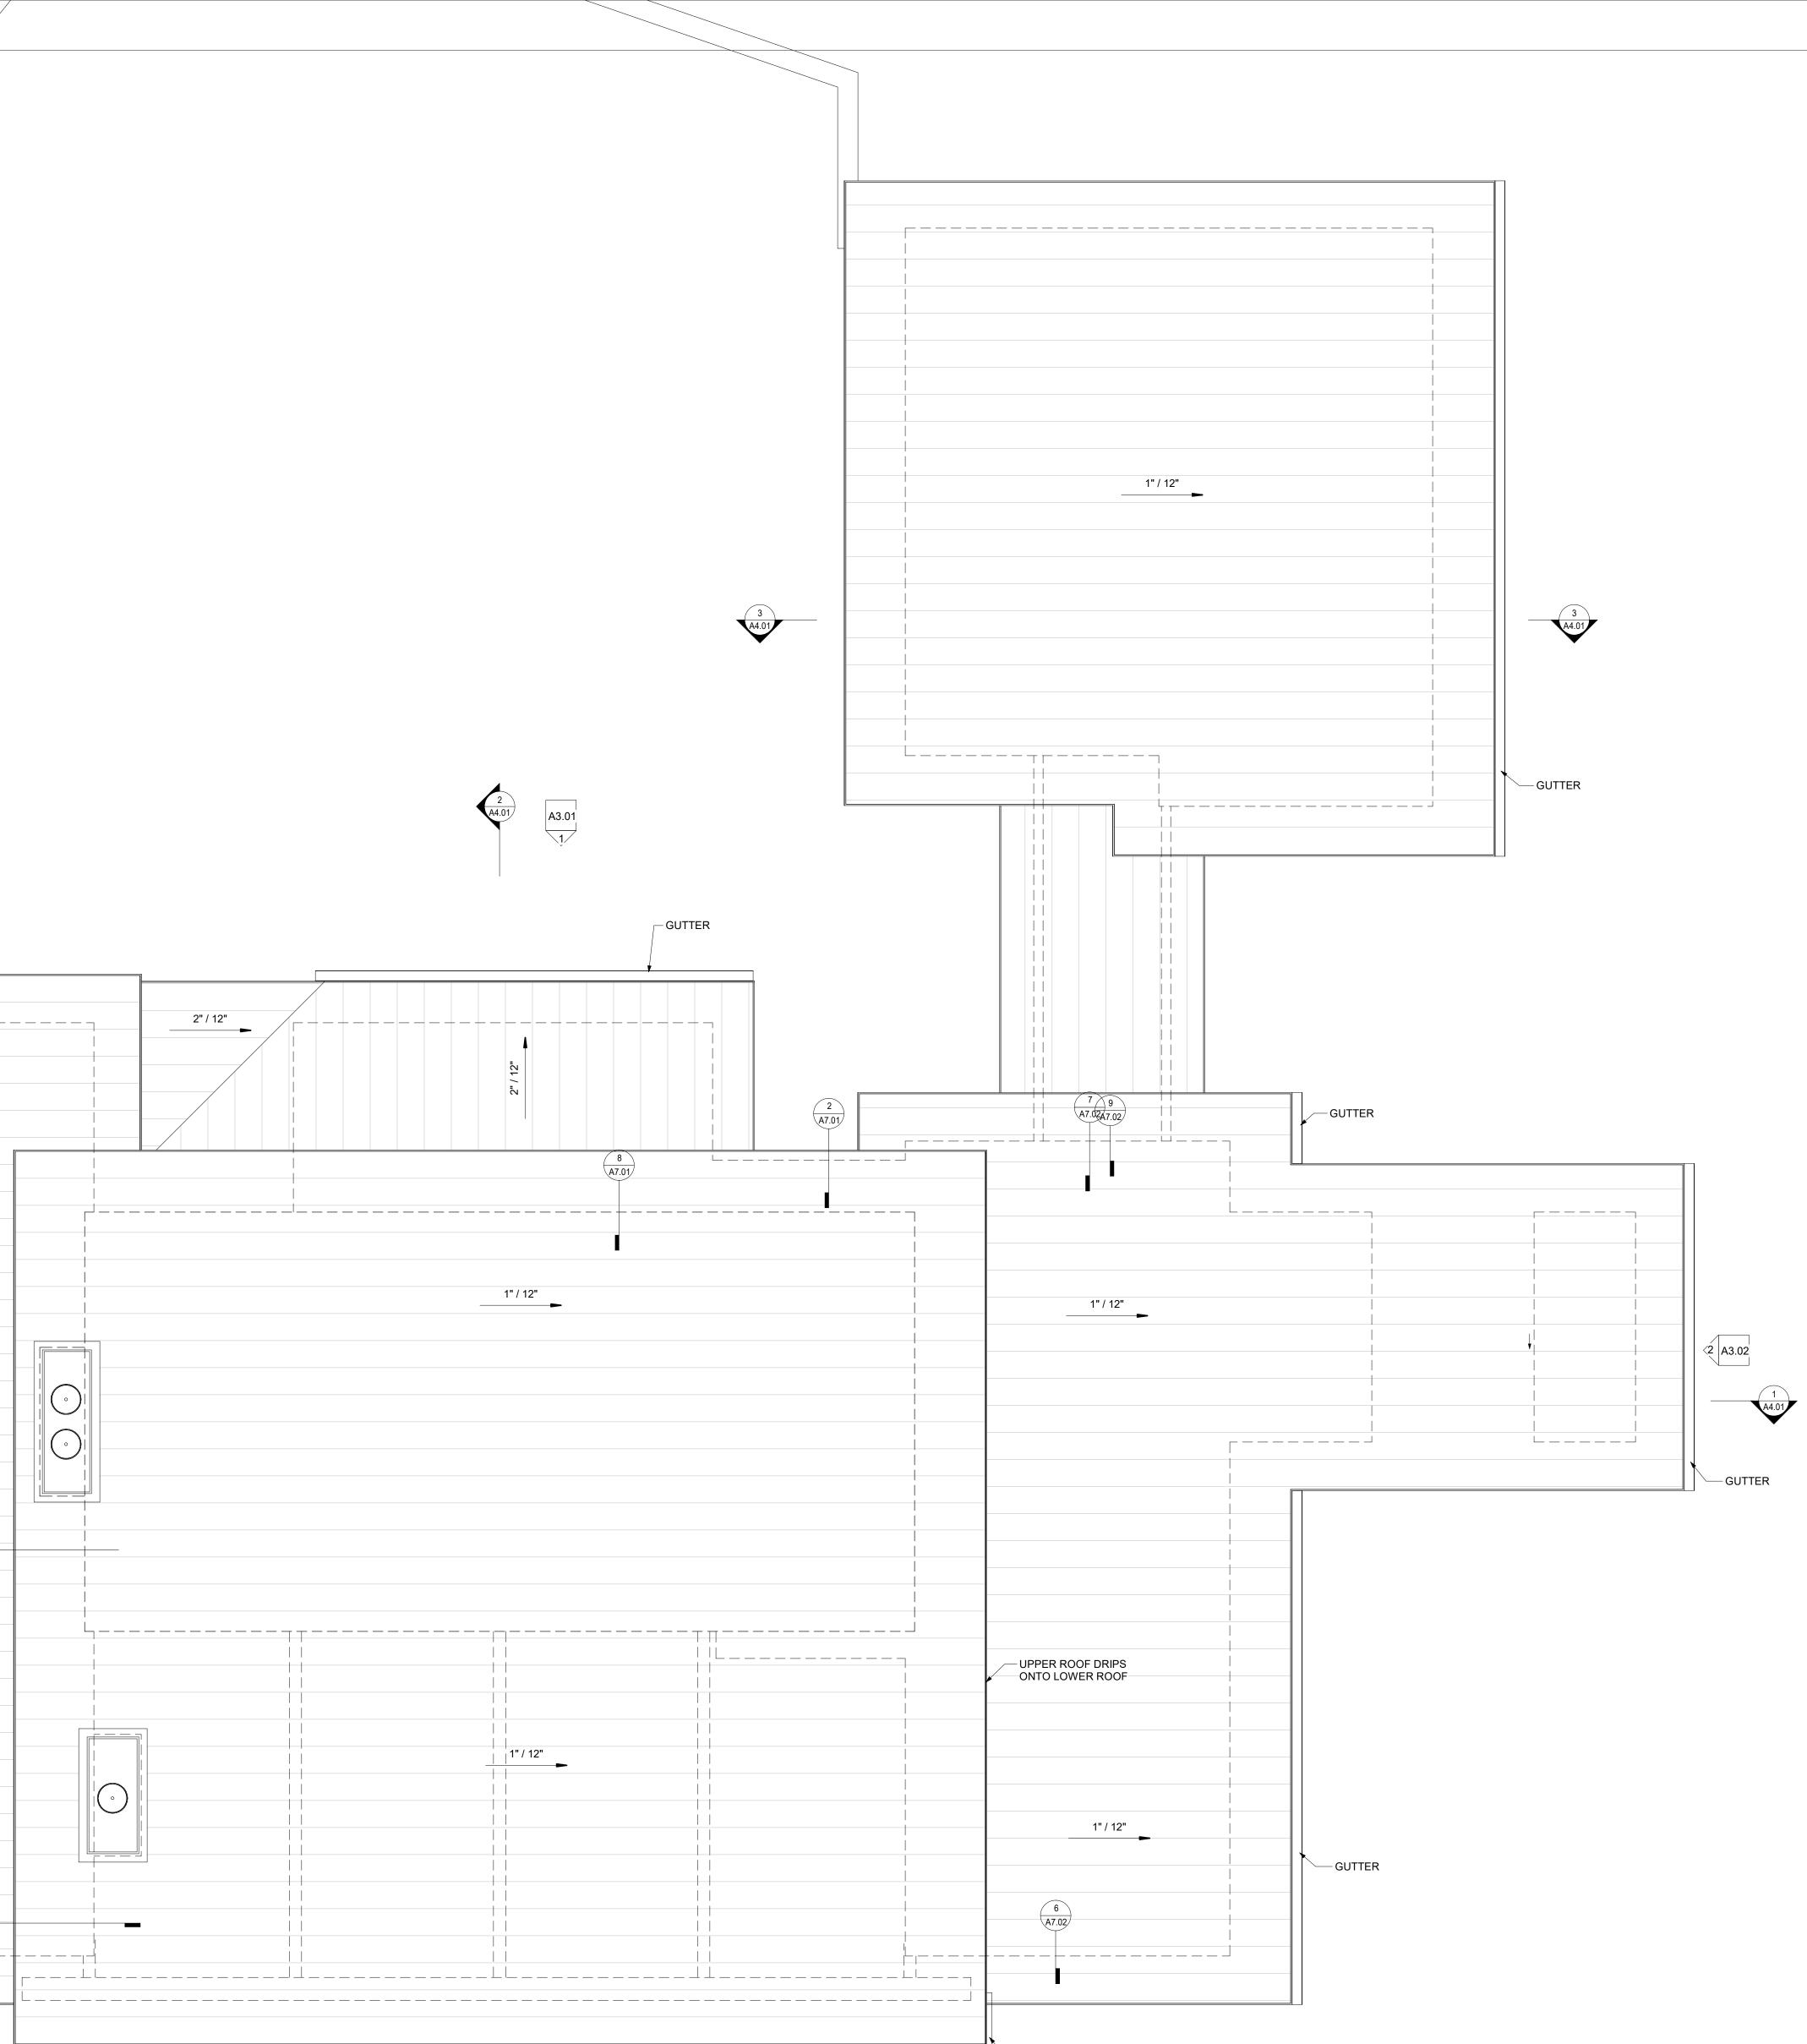

#### **Description of the Proposed Project**

Drop about 4' and add 12 feet of additional deck in the rear of the house; replace existing decking with trex to match new deck. Change the steps to the ground to a new location.

Extend existing screen porch out 12 feet parallel to the new deck, re-roof with same shingles make and color as original back to the valleys to best match older shingles.

Estimated Start Date 2/14/2021

Estimated Completion Date 5/7/2021

Estimated Cost of Project \$65,000.00

Supporting Documentation (Site Plan, Drawings, Other Information) Hicks Permit DOCS 1-20-2015.pdf

Sketches of proposed project.pdf