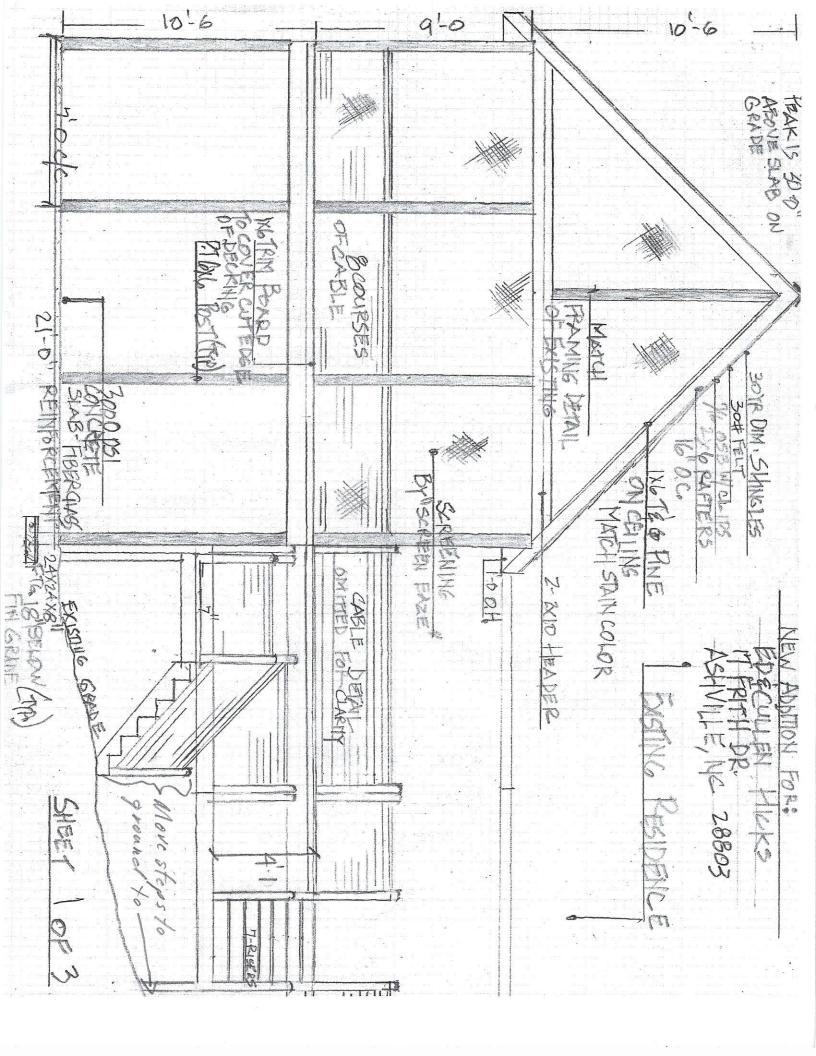

#### **Description of the Proposed Project**

Drop about 4' and add 12 feet of additional deck in the rear of the house; replace existing decking with trex to match new deck. Change the steps to the ground to a new location.

Extend existing screen porch out 12 feet parallel to the new deck, re-roof with same shingles make and color as original back to the valleys to best match older shingles.

Estimated Start Date 2/14/2021

Estimated Completion Date 5/7/2021

Estimated Cost of Project \$65,000.00

Supporting Documentation (Site Plan, Drawings, Other Information) Hicks Permit DOCS 1-20-2015.pdf

Sketches of proposed project.pdf