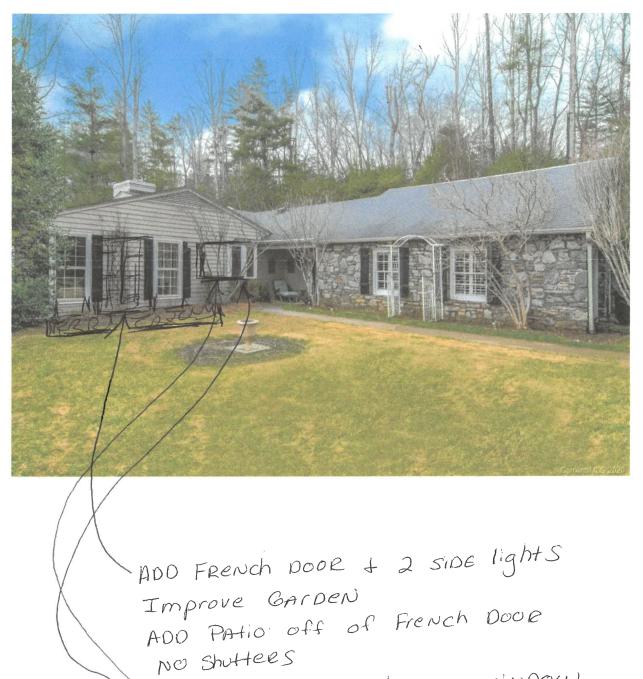

#### **Description of the Proposed Project**

Proposed project is 12'8' x 16'8" Addition for an expanded Master Closet that is attached to the existing home at 314 Vanderbilt Road.

Addition: Will be attached to the existing home. Exterior finishes will be consistent with existing home. Replacement of current asphalt shingles & gutter systems See attached documentation for additional details.

Please note the addition is located 71' from the side property line (Cedar cliff Rd.) & 97' from the Front property line (Vanderbilt Rd)

Estimated Start Date 3/1/2021

Estimated Completion Date 6/30/2021

## Supporting Documentation (Site Plan, Drawings, Other Information) Lassiter Plans 1-25-20.pdf

Lassiter site plan.pdf

Site Pics for proposed addition.docx

Applicant Signature  $\checkmark$ 

Date 1/26/2021